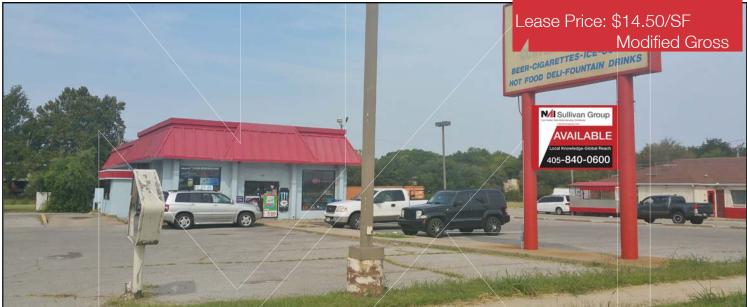

# NISullivan Group

Retail/Restaurant For Sale or Lease

2,298 SF & 0.62 Acres MOL

Sales Price: \$329,000 (\$143.17/SF)

CLICK OR SCAN

# 1125 N. Midwest Boulevard

Midwest City, Oklahoma 73110

### **PROPERTY HIGHLIGHTS**

- Sales Price Includes Business & Inventory
  - (14) Refrigerated Walk-In Coolers
  - Dishwashing Sink & Storage Area
  - Vented for Stove/Fryer Station
  - Janitorial/Storage Area
  - Mop Bay
  - Office/Breakroom
  - 2 ADA Restrooms
  - Optional Inventory (Not Included in Lease but Negotiable)
- Pylon Signage
- Drive Thru Window & Ample Parking
- Currently Operating as a Convenient Store, Originally Built as a KFC
- Landlord pays taxes, building insurance and building maintenance
- Tenant responsible for all utilities, telecommunications, general liability insurance, janitorial & exterior maintenance

#### **LOCATION HIGHLIGHTS**

- Conveniently Located off N.E. 10th & Midwest Boulevard Intersection with High Traffic Volume Daily
- Close Proximity to Highway I-40
- Surrounded by Residential & Multi-Family Properties, Currently Shopping in Store