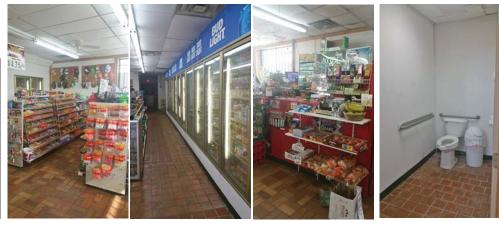

### **PROPERTY HIGHLIGHTS**

- Sales Price Includes Business & Inventory
  - (14) Refrigerated Walk-In Coolers
  - Dishwashing Sink & Storage Area
  - Vented for Stove/Fryer Station
  - Janitorial/Storage Area
  - Mop Bay
  - Office/Breakroom
  - 2 ADA Restrooms
  - Optional Inventory (Not Included in Lease but Negotiable)
- Pylon Signage
- Drive Thru Window & Ample Parking
- Currently Operating as a Convenient Store, Originally Built as a KFC
- Landlord pays taxes, building insurance and building maintenance
- Tenant responsible for all utilities, telecommunications, general liability insurance, janitorial & exterior maintenance