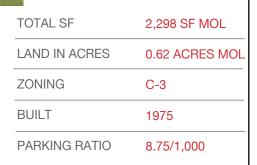

# NISullivan Group

Retail/Restaurant For Sale or Lease

2,298 SF & 0.62 Acres MOL

Sales Price: \$329,000 (\$143.17/SF)

CLICK OR SCAN

### **PROPERTY HIGHLIGHTS**

- Sales Price Includes Business & Inventory
  - (14) Refrigerated Walk-In Coolers
  - Dishwashing Sink & Storage Area
  - Vented for Stove/Fryer Station
  - Janitorial/Storage Area
  - Mop Bay
  - Office/Breakroom
  - 2 ADA Restrooms
  - Optional Inventory (Not Included in Lease but Negotiable)
- Pylon Signage
- Drive Thru Window & Ample Parking
- Currently Operating as a Convenient Store, Originally Built as a KFC
- Landlord pays taxes, building insurance and building maintenance
- Tenant responsible for all utilities, telecommunications, general liability insurance, janitorial & exterior maintenance