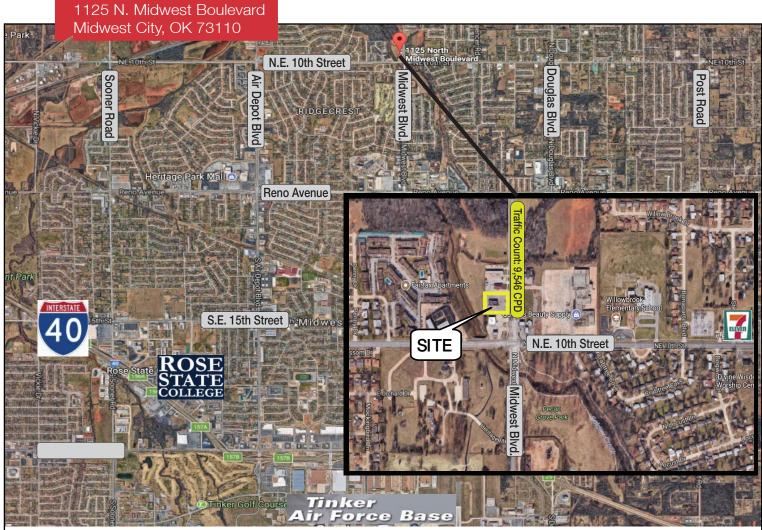

# 1125 N. Midwest Boulevard

Midwest City, Oklahoma 73110

#### **LOCATION HIGHLIGHTS**

- Conveniently Located off N.E. 10th & Midwest Boulevard Intersection with High Traffic Volume Daily
- Close Proximity to Highway I-40
- Surrounded by Residential & Multi-Family Properties, Currently Shopping in Store