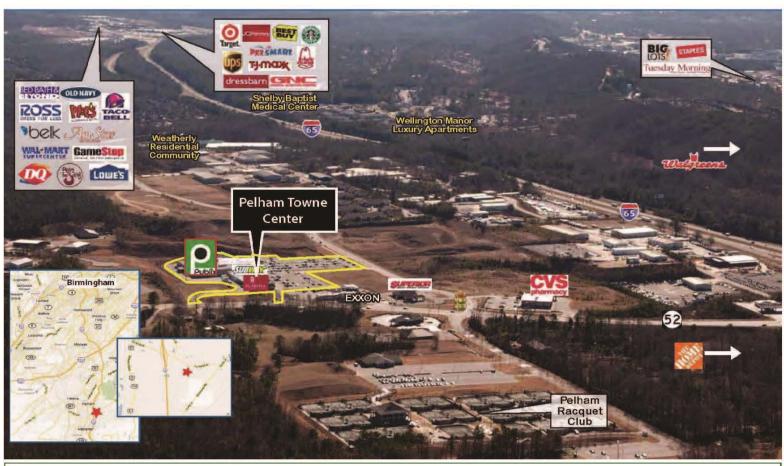

## Pelham Town Center

365 Huntley Parkway Pelham, AL

"Pelham Towne Center": Built in 2008 located just off I-65 in Pelham on Huntley Parkway. GLA approximately 74,008 sf and is anchored by Publix Supermarket which is the dominant grocer in the area averaging 28,000 customers per day.

## Current Tenants:

Enhanced Dentistry, Top Nails, Chiropractic Clinic, Grade Power Learning and Head Start Hair Care, ATI Physical Therapy, and Golden Rule BBQ, and Publix

Traffic Counts: I-65: 71,320 per day

Hwy 52: 24,700 per day

Lease Rate:

Contact Agent For Rate Information

Current Availabilities: 1,600 sf dark shell, 1600sf former Subway space, 1,600sf (sub-lease former Orthodontics office) and 3,200 square feet former gym facility