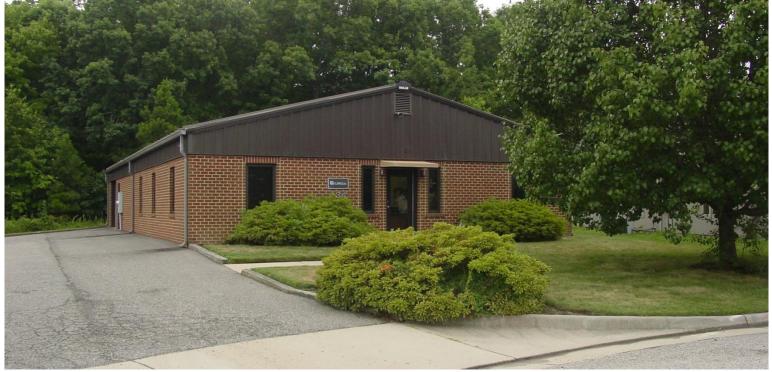

## office/warehouse for sale 534 Edwards Court

Newport News, Virginia

## **Property Features**

- 3,000 Total SF (1,000 SF warehouse) (2,000 SF work/ office area) Pre-Engineered w/ Brick Veneer
- 0.35 acres/ 100' X 150'
- Built in 1997
- Sales Price: \$325,000
- Located in Peninsula Industrial Park near I-64 and Ft. Eustis
- Zoned M1 Light Manufacturing
- Front and Side exterior entrances
- Two Bathrooms (one w/ shower)
- · Fully conditioned 2,000 SF office/ work area
- 4 ton HVAC installed 5/2016
- One 10' W x 8' H overhead grade level door
- · 16' peak clear warehouse height
- · 240V electrical system with 3-Phase converter