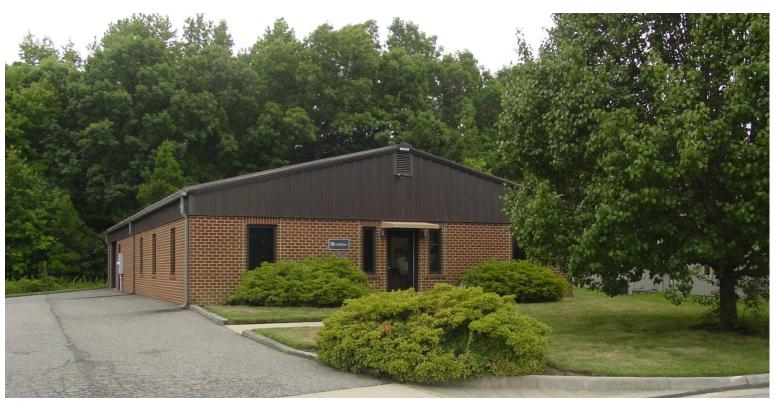

## office/warehouse for sale 534 Edwards Court

Newport News, Virginia

## **Property Features**

- 3,000 Total SF (1,000 SF warehouse) (2,000 SF work/ office area) Pre-Engineered w/ Brick Veneer
- 0.35 acres/ 100' X 150'
- Built in 1997
- Sales Price: \$325,000
- Located in Peninsula Industrial Park near I-64 and Ft. Eustis
- Zoned M1 Light Manufacturing
- Front and Side exterior entrances
- Two Bathrooms (one w/ shower)
- · Fully conditioned 2,000 SF office/ work area
- 4 ton HVAC installed 5/2016
- One 10' W x 8' H overhead grade level door
- · 16' peak clear warehouse height
- · 240V electrical system with 3-Phase converter