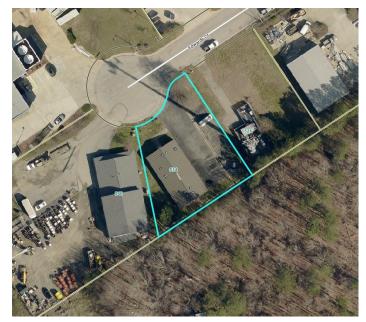

## office/warehouse for sale 534 Edwards Court

Newport News, Virginia

## **Property Features**

- 3,000 Total SF (1,000 SF warehouse) (2,000 SF work/ office area) Pre-Engineered w/ Brick Veneer
- 0.35 acres/ 100' X 150'
- Built in 1997
- Sales Price: \$325,000
- Located in Peninsula Industrial Park near I-64 and Ft. Eustis
- Zoned M1 Light Manufacturing
- Front and Side exterior entrances
- Two Bathrooms (one w/ shower)
- · Fully conditioned 2,000 SF office/ work area
- 4 ton HVAC installed 5/2016
- One 10' W x 8' H overhead grade level door
- · 16' peak clear warehouse height
- · 240V electrical system with 3-Phase converter