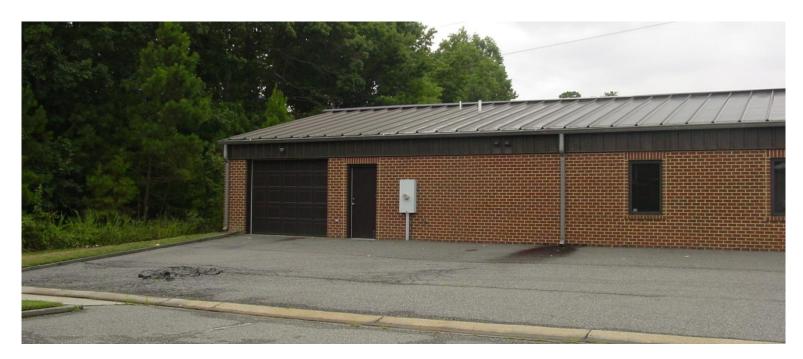

## office/warehouse for sale 534 Edwards Court

Newport News, Virginia

## **Property Features**

- 3,000 Total SF (1,000 SF warehouse) (2,000 SF work/ office area) Pre-Engineered w/ Brick Veneer
- 0.35 acres/ 100' X 150'
- Built in 1997
- Sales Price: \$325,000
- Located in Peninsula Industrial Park near I-64 and Ft. Eustis
- Zoned M1 Light Manufacturing
- Front and Side exterior entrances
- Two Bathrooms (one w/ shower)
- · Fully conditioned 2,000 SF office/ work area
- 4 ton HVAC installed 5/2016
- One 10' W x 8' H overhead grade level door
- · 16' peak clear warehouse height
- · 240V electrical system with 3-Phase converter