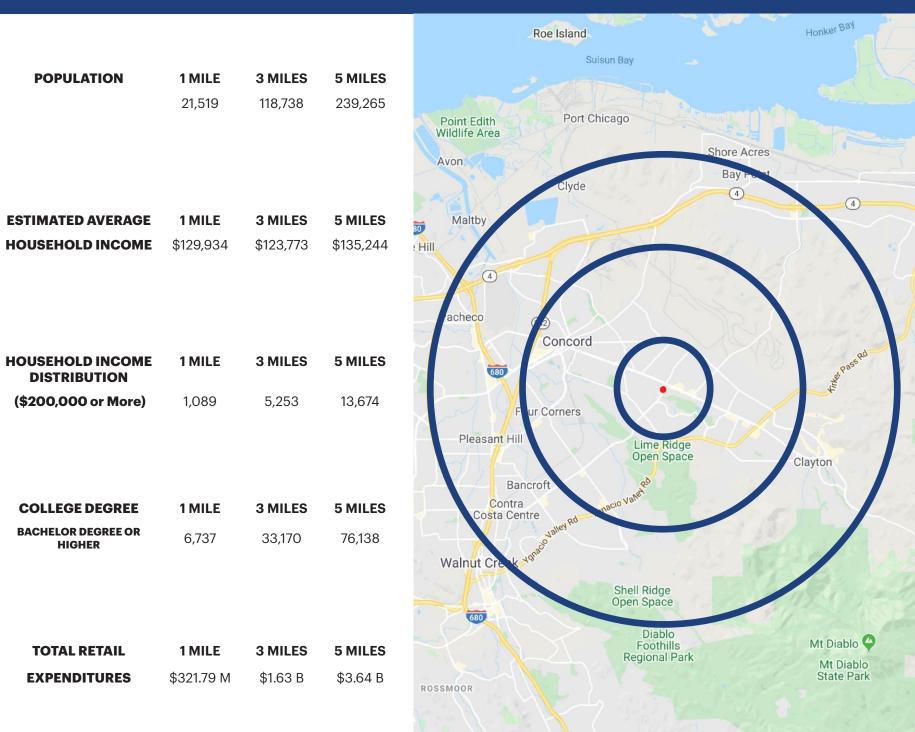

| 40,569 ADT |
| PROPERTY<br>HIGHLIGHTS                     | <ul> <li>Newly redeveloped 45,373 SF shopping center</li> <li>Restaurant and retail shop space</li> <li>Excellent visibility</li> <li>Easy access from Treat Blvd</li> <li>Abundance of parking</li> <li>Built-to-suit pad</li> <li>Close proximity to Ygnacio Valley Road, Clayton<br/>Rd and located on Treat Blvd</li> <li>Monument Signage</li> </ul> |            |



CLAYTON RD

SITE PLAN





## **MARKET AERIAL**



4 | 7







## DEMOGRAPHICS

s \$



6 |

# TREATPLAZA CONCORD, CALIFORNIA



DEREK NAZZAL (925) 627-4272 derek@lockehouse.com License #02113380 AARON DAN (650) 548-2676 aaron@lockehouse.com License #01916508 NICK SCHMIDTER (650) 548-2688 nick@lockehouse.com License #01801511

477 9th Avenue, Suite 100 San Mateo, CA 94402 | 2099 Mt Diablo Boulevard, Suite 206 Walnut Creek, CA 94596 | License #01784084 | WWW.LOCKEHOUSE.COM