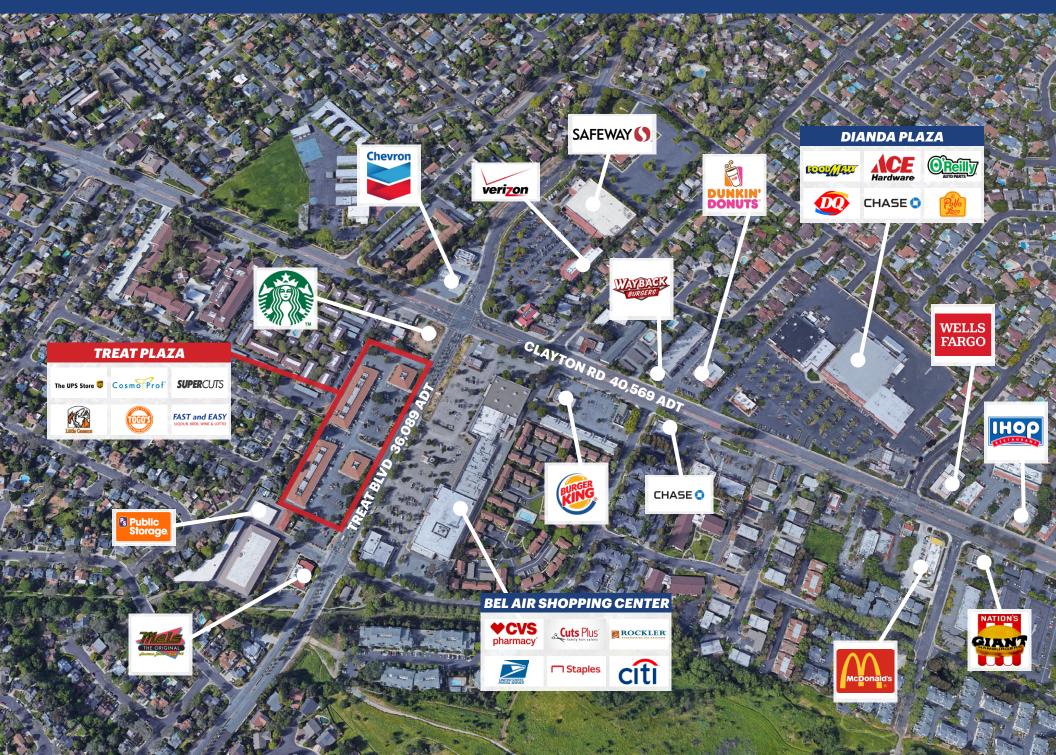

Current tenants include The UPS Store, Togo's, Fast & Easy Mart, Pasta Primavera Cafe, Little Caesar's Pizza and Supercuts, as well as regional tenants. Notable national credit retailers within close proximity to the center include: Starbucks, The Original Mels Diner, CVS, Staples and Safeway.

Treat Plaza pulls from a 365 degree trade area and is positioned on a highly trafficked intersection on Treat Blvd at Clayton Rd with around 55,453 (combined) vehicles per day. The location benefits from easy access to Treat Blvd, Ygnacio Valley Road and Clayton Rd.

## **MARKET AERIAL**

4 | 7