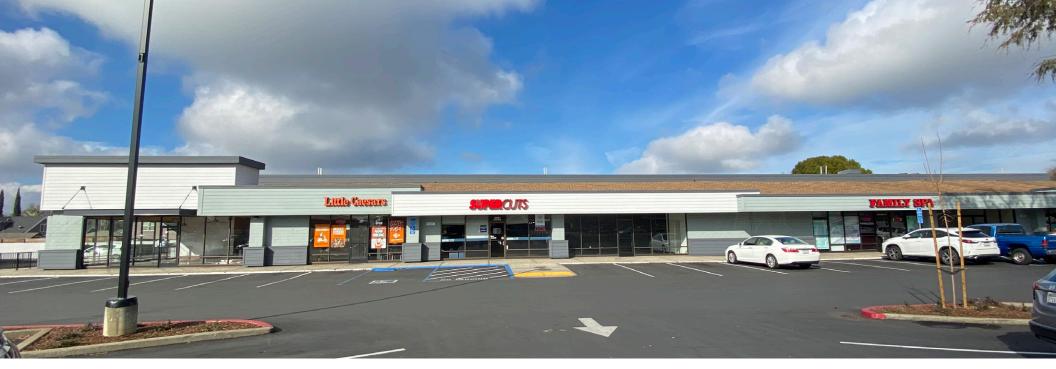

#### **TREAT PLAZA** CONCORD, CALIFORNIA RENOVATION COMPLETE | FOR LEASE

OWNED AND PROFESSIONALLY MANAGED BY

**ARGONAUT** INVESTMENTS

Treat Plaza has just undergone an extensive renovation that has changed the identity of this highly visible 45,373 square foot shopping center. Now ready to serve the communities of Concord, Walnut Creek and Clayton.

Current tenants include The UPS Store, Togo's, Fast & Easy Mart, Pasta Primavera Cafe, Little Caesar's Pizza and Supercuts, as well as regional tenants. Notable national credit retailers within close proximity to the center include: Starbucks, The Original Mels Diner, CVS, Staples and Safeway.