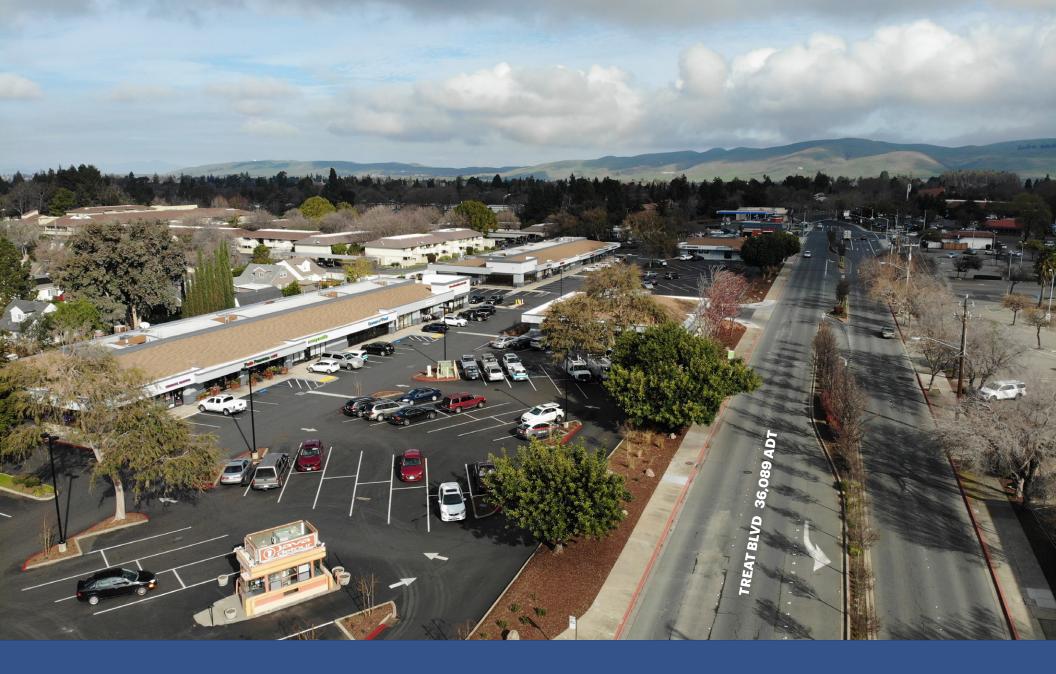

#### **TREAT PLAZA** CONCORD, CALIFORNIA RENOVATION COMPLETE | FOR LEASE

OWNED AND PROFESSIONALLY MANAGED BY

**ARGONAUT** INVESTMENTS

Treat Plaza has just undergone an extensive renovation that has changed the identity of this highly visible 45,373 square foot shopping center. Now ready to serve the communities of Concord, Walnut Creek and Clayton.

Treat Plaza pulls from a 365 degree trade area and is positioned on a highly trafficked intersection on Treat Blvd at Clayton Rd with around 55,453 (combined) vehicles per day. The location benefits from easy access to Treat Blvd, Ygnacio Valley Road and Clayton Rd.

#### **PROPERTY PROFILE**

| LEASEABLE AREA<br>AVAILABLE SPACE<br>SHOPS | 6,732 SF<br>130 SF - 2,856 SF                                                                                                                                                                                                                                                                                                                             |            |
|--------------------------------------------|-----------------------------------------------------------------------------------------------------------------------------------------------------------------------------------------------------------------------------------------------------------------------------------------------------------------------------------------------------------|------------|
| TRAFFIC COUNT                              | Treat Blvd                                                                                                                                                                                                                                                                                                                                                | 36,089 ADT |
|                                            | Clayton Rd                                                                                                                                                                                                                                                                                                                                                | 40,569 ADT |
| PROPERTY<br>HIGHLIGHTS                     | <ul> <li>Newly redeveloped 45,373 SF shopping center</li> <li>Restaurant and retail shop space</li> <li>Excellent visibility</li> <li>Easy access from Treat Blvd</li> <li>Abundance of parking</li> <li>Built-to-suit pad</li> <li>Close proximity to Ygnacio Valley Road, Clayton<br/>Rd and located on Treat Blvd</li> <li>Monument Signage</li> </ul> |            |