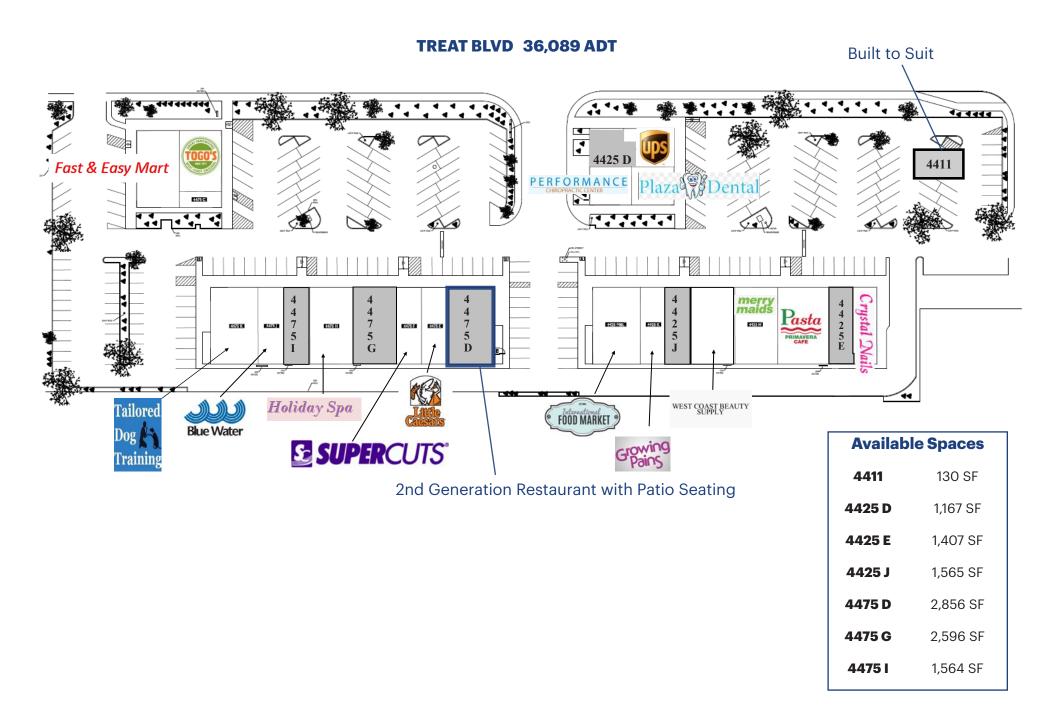

#### **PROPERTY PROFILE**

| LEASEABLE AREA<br>AVAILABLE SPACE<br>SHOPS | 6,732 SF<br>130 SF - 2,856 SF                                                                                                                                                                                                                                                                                                                             |            |
|--------------------------------------------|-----------------------------------------------------------------------------------------------------------------------------------------------------------------------------------------------------------------------------------------------------------------------------------------------------------------------------------------------------------|------------|
| TRAFFIC COUNT                              | Treat Blvd                                                                                                                                                                                                                                                                                                                                                | 36,089 ADT |
|                                            | Clayton Rd                                                                                                                                                                                                                                                                                                                                                | 40,569 ADT |
| PROPERTY<br>HIGHLIGHTS                     | <ul> <li>Newly redeveloped 45,373 SF shopping center</li> <li>Restaurant and retail shop space</li> <li>Excellent visibility</li> <li>Easy access from Treat Blvd</li> <li>Abundance of parking</li> <li>Built-to-suit pad</li> <li>Close proximity to Ygnacio Valley Road, Clayton<br/>Rd and located on Treat Blvd</li> <li>Monument Signage</li> </ul> |            |

CLAYTON RD

SITE PLAN