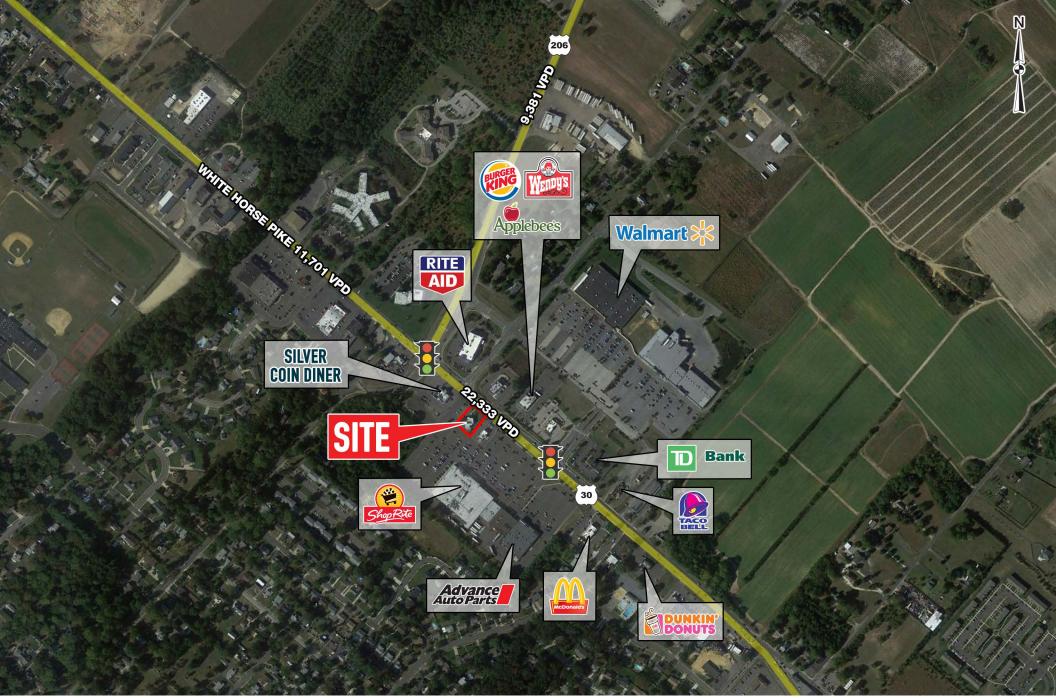

SE



property highlights.

- Outstanding pad location at Peach Tree Square
- Bank branch with multiple drive thru lanes in excellent condition
- In front of high volume Shop Rite Supermarket
- In center of Hammonton retail strip

### stats.

| 2016 DEMOGRAPHICS*  | 1 MILE   | 3 MILES  | 5 MILES  |
|---------------------|----------|----------|----------|
| EST. POPULATION     | 4,308    | 15,143   | 19,988   |
| EST. HOUSEHOLDS     | 1,652    | 5,536    | 7,120    |
| EST. AVG. HH INCOME | \$83,351 | \$76,205 | \$77,740 |

SOUTH WHITE HORSE PIKE TRAFFIC COUNT: 22,333 VPD\*ESRI 2016



## get in touch.

### **MARK GERLACH**

office 856.866.1900 direct 856.222.3032 mgerlach@metrocommercial.com

#### **BRENT BARBEHENN**

office 856.866.1900
direct 856.222.3036
bbarbehenn@metrocommercial.com



The information and images contained herein are from sources deemed reliable. However, Metro Commercial Real Estate, Inc. makes no representation whatsoever as to their accuracy or authenticity. Images shown may be modified for illustrative purposes. Images may be out-of-date and not current. 3.2







The information and images contained herein are from sources deemed reliable. However, Metro Commercial Real Estate, Inc. makes no representation whatsoever as to their accuracy or authenticity, images shown may be modified for illustrative purposes. Images may be out-of-date and not current. 3.2.1