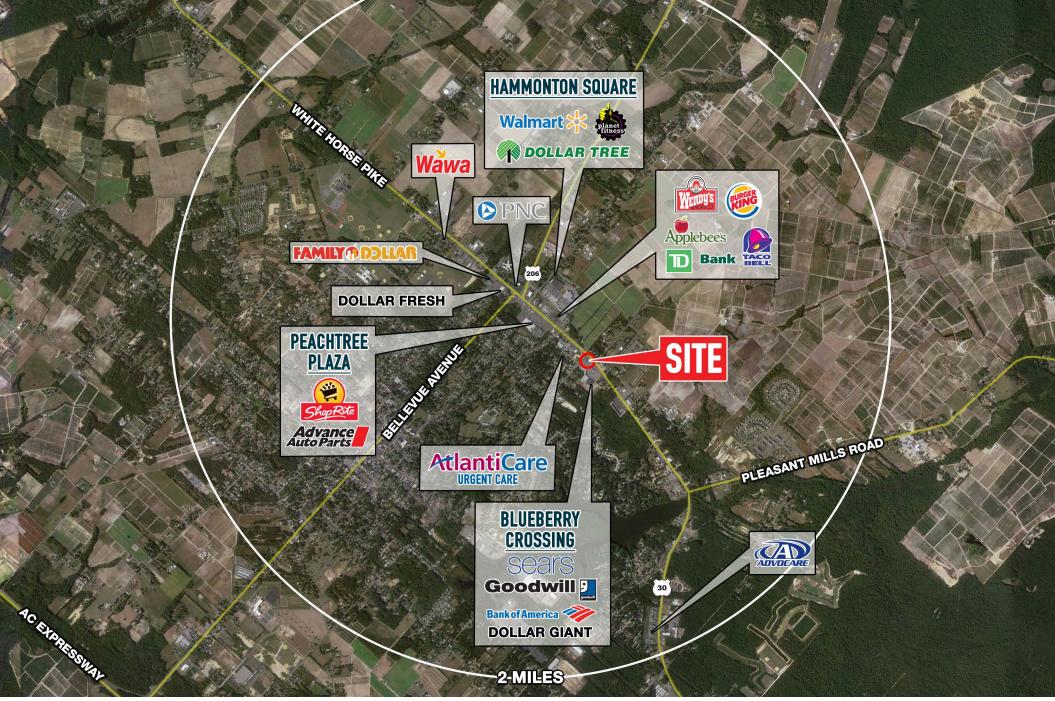

### stats.

| 2016 DEMOGRAPHICS*  | 1 MILE   | 3 MILES  | 5 MILES  |
|---------------------|----------|----------|----------|
| EST. POPULATION     | 4,308    | 15,143   | 19,988   |
| EST. HOUSEHOLDS     | 1,652    | 5,536    | 7,120    |
| EST. AVG. HH INCOME | \$83,351 | \$76,205 | \$77,740 |