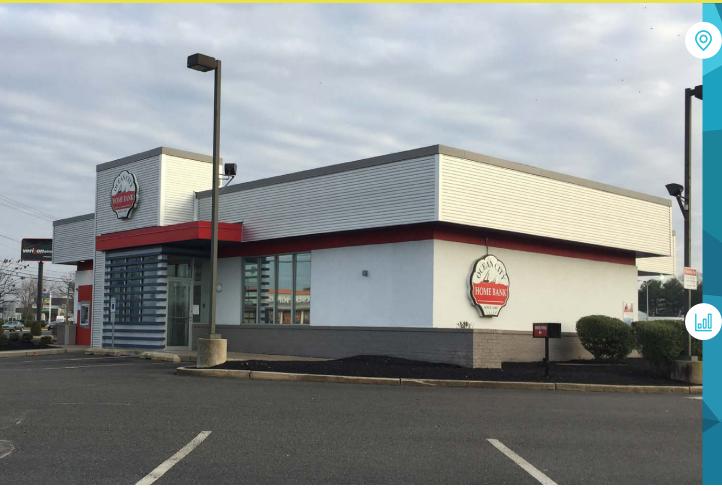

# **44 SOUTH WHITE HORSE PIKE**

HAMMONTON, NJ

±2.196 SF AVAILABLE FOR LEASE

property highlights.

- Outstanding pad location at Peach Tree Square
- Bank branch with multiple drive thru lanes in excellent condition
- In front of high volume Shop Rite Supermarket
- In center of Hammonton retail strip