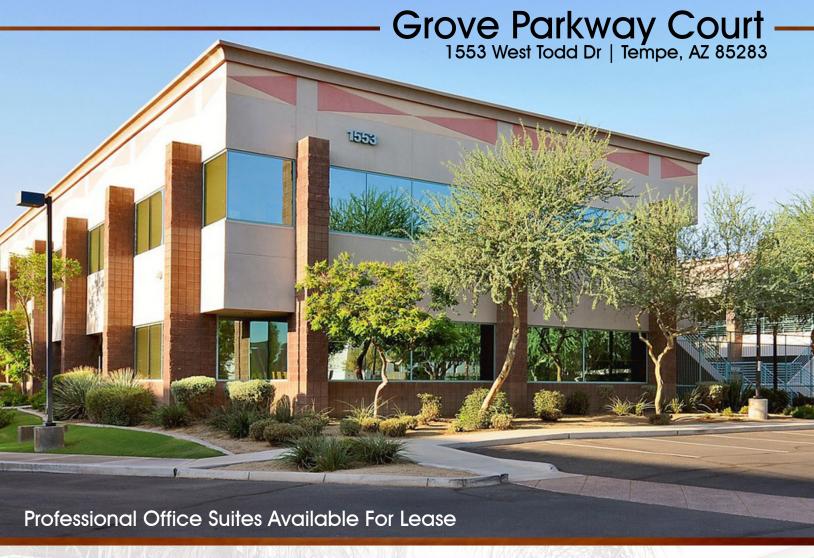

# Grove Parkway Court 1553 West Todd Dr | Tempe, AZ 85283

- Available Suites from  $\pm 1,215$  to  $\pm 4,488$  SF
- Part of a  $\pm 31,232$  SF Garden Office Building
- Abundant Parking, 4/1,000 Ratio
   (Can potentially accommodate 10/1,000)
- Covered Parking Available
- Excellent Access to I-10 & Elliot Road
- Close Proximity to Restaurants, Hotels, Retail & Public Transportation

Full Service Lease Rates with \$1 Annual Increases on 3-Year Leases

> For More Information, Please Contact:

Leroy Breinholt D: 480.966.6593 M: 602.377.4687 Ibreinholt@cpiaz.com

Darin Edwards D: 480.214.1117 M: 480.628.8661 dedwards@cpiaz.com