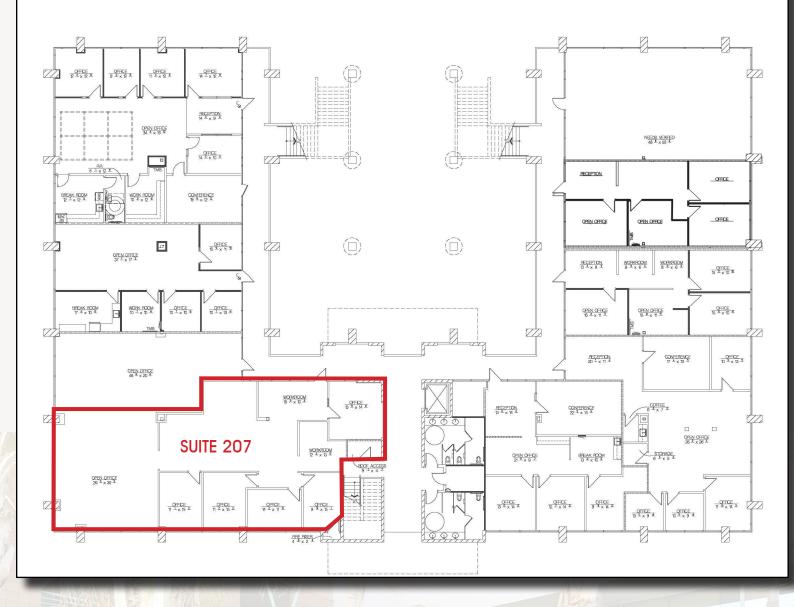

### 2nd Story - Floor Plan

## **Available Suites**

Suite 207:

±3.119 SF

For More Information, Please Contact:

**Leroy Breinholt** D: 480.966.6593

M: 602.377.4687

lbreinholt@cpiaz.com

**Darin Edwards** 