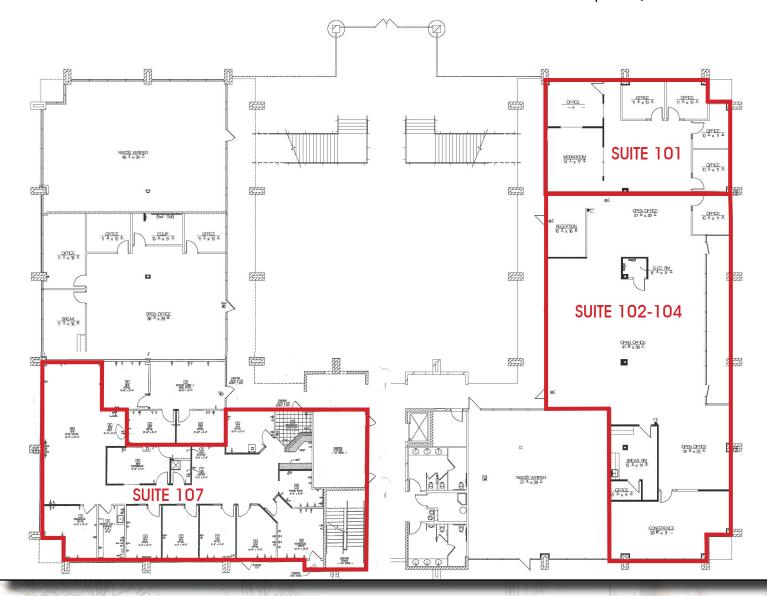

### 1st Story - Floor Plan

## **Available Suites**

Suite 101: ±1.215 SF

Suite 102-104: ±4,488 SF

Suite 107: ±3,113 For More Information, Please Contact:

**Leroy Breinholt** D: 480.966.6593

M: 602.377.4687

lbreinholt@cpiaz.com

**Darin Edwards** D: 480.214.1117