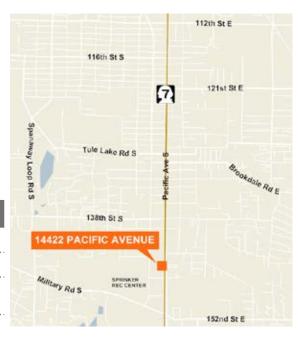

# For Sale

# Blitz Public House

14422 Pacific Avenue Tacoma, WA

Sale Price: \$850,000

True "Turn-Key" restaurant/bar

±3,751 square feet

Completely remodeled in 2013

All furniture & equipment stays

Interior fire place with cozy seating

Wood plank floors

Roll up doors to patio area

New roof, HVAC and much more

No sign on property - call for details

#### **DEMOGRAPHICS**

|                      | 1 mile   | 3 miles  | 5 miles  |
|----------------------|----------|----------|----------|
| Population           | 8,747    | 66,251   | 162,990  |
| Average<br>HH Income | \$55,383 | \$61,553 | \$59,595 |



#### Location



#### Contact

Rachel Corp 253.722.1417 rcorp@kiddermathews.com

Joel Shabel 253.722.1406 jshabel@kiddermathews.com





## **Blitz Public House**



#### Contact

Rachel Corp 253.722.1417 rcorp@kiddermathews.com Joel Shabel 253.722.1406 jshabel@kiddermathews.com





## **Blitz Public House**













#### Contact

Rachel Corp 253.722.1417 rcorp@kiddermathews.com **Joel Shabel** 253.722.1406 jshabel@kiddermathews.com