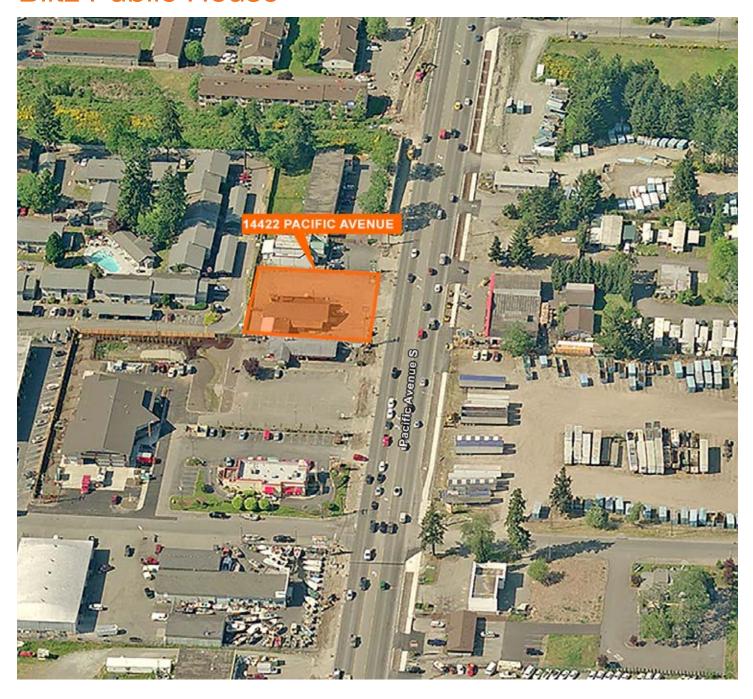

# For Sale

# Blitz Public House

14422 Pacific Avenue Tacoma, WA

Sale Price: \$850,000

True "Turn-Key" restaurant/bar

±3,751 square feet

Completely remodeled in 2013

All furniture & equipment stays

Interior fire place with cozy seating

Wood plank floors

Roll up doors to patio area

New roof, HVAC and much more

No sign on property - call for details

#### **DEMOGRAPHICS**

|                      | 1 mile   | 3 miles  | 5 miles  |
|----------------------|----------|----------|----------|
| Population           | 8,747    | 66,251   | 162,990  |
| Average<br>HH Income | \$55,383 | \$61,553 | \$59,595 |



#### Location



#### Contact

Rachel Corp 253.722.1417 rcorp@kiddermathews.com

Joel Shabel 253.722.1406 jshabel@kiddermathews.com





## **Blitz Public House**



#### Contact

Rachel Corp 253.722.1417 rcorp@kiddermathews.com Joel Shabel 253.722.1406 jshabel@kiddermathews.com





## **Blitz Public House**













#### Contact

Rachel Corp 253.722.1417 rcorp@kiddermathews.com **Joel Shabel** 253.722.1406 jshabel@kiddermathews.com