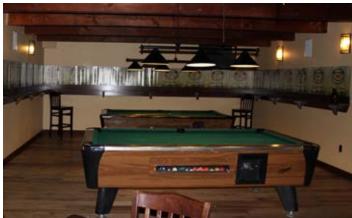

# Blitz Public House

14422 Pacific Avenue Tacoma, WA

Sale Price: \$850,000

True "Turn-Key" restaurant/bar

±3,751 square feet

Completely remodeled in 2013

All furniture & equipment stays

Interior fire place with cozy seating

Wood plank floors

Roll up doors to patio area

New roof, HVAC and much more

No sign on property - call for details