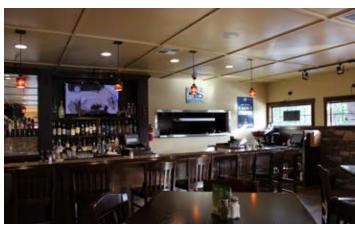

# Blitz Public House

14422 Pacific Avenue Tacoma, WA

Sale Price: \$850,000

True "Turn-Key" restaurant/bar

±3,751 square feet

Completely remodeled in 2013

All furniture & equipment stays

Interior fire place with cozy seating

Wood plank floors

Roll up doors to patio area

New roof, HVAC and much more

No sign on property - call for details