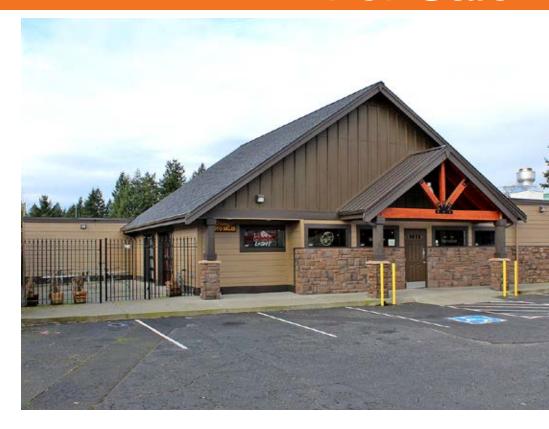

# Blitz Public House

14422 Pacific Avenue Tacoma, WA

Sale Price: \$850,000

True "Turn-Key" restaurant/bar

±3,751 square feet

Completely remodeled in 2013

All furniture & equipment stays

Interior fire place with cozy seating

Wood plank floors

Roll up doors to patio area

New roof, HVAC and much more

No sign on property - call for details