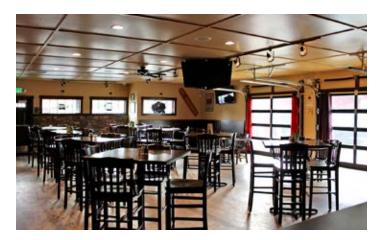

# Blitz Public House

14422 Pacific Avenue Tacoma, WA

Sale Price: \$850,000

True "Turn-Key" restaurant/bar

±3,751 square feet

Completely remodeled in 2013

All furniture & equipment stays

Interior fire place with cozy seating

Wood plank floors

Roll up doors to patio area

New roof, HVAC and much more

No sign on property - call for details