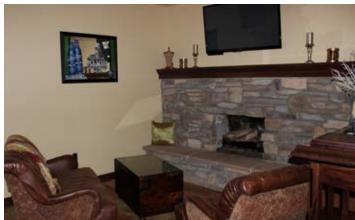

# Blitz Public House

14422 Pacific Avenue Tacoma, WA

Sale Price: \$850,000

True "Turn-Key" restaurant/bar

±3,751 square feet

Completely remodeled in 2013

All furniture & equipment stays

Interior fire place with cozy seating

Wood plank floors

Roll up doors to patio area

New roof, HVAC and much more

No sign on property - call for details