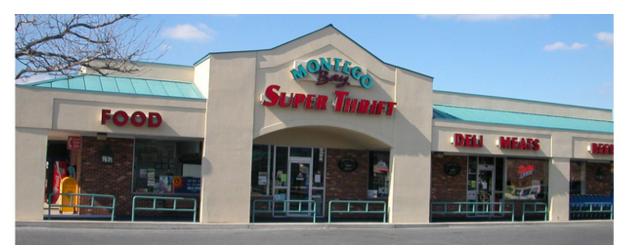

#### **PROPERTY HIGHLIGHTS**

- 1,200 Square Feet of retail space available
- Excellent visibility and signage
- 74,292 SF center with 750' of frontage along Coastal Highway
- Anchored by Super Thrift, Higgins Crab House, Dollar Tree & True Value Hardware
- Exposed to average of 8 million visitors annually
- Approximately 25,000 +/- vehicles/day