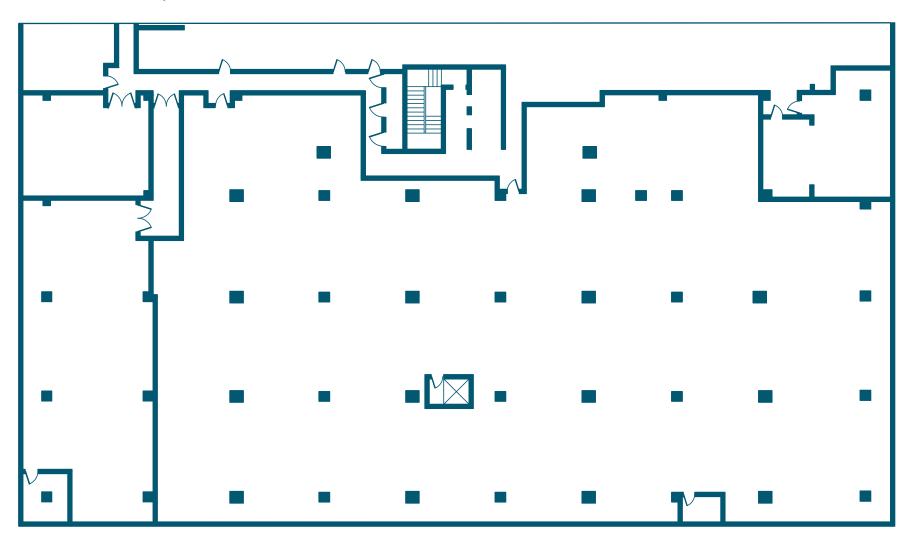

ower Level</b>  | 15,000 SF |                |          |

| DIMENSIONS | ZONING | OCCUPANCY | ASKING RENT  |
|------------|--------|-----------|--------------|
| Variable   | M1-2   | Immediate | Upon Request |

### **HIGHLIGHTS**

- Newly Developed Retail Space at the base of The William Vale Hotel.
- Floor to ceiling glass exposure to Wythe Ave,
  North 12th and North 13th Streets
- Located in the heart of Williamsburg's nightlife district
- 653 Hotel Rooms within .2 Mi
- Adjacent to McCarren Park, East River State Park
  & Future Site of Bushwick Inlet State Park
- Directly Across from 25 Kent, a Half a Million+ SF office development
- On Site Parking Lot



### **FLOORPLANS & DETAILS**

### **GROUND FLOOR - 10,000 SF**



### **FLOORPLANS & DETAILS**

### **LOWER LEVEL - 15,000 SF**



## **55 WYTHE AVENUE**

### **EXISTING CONDITION**









# **55 WYTHE AVENUE**

### **EXISTING CONDITION**







### **NEIGHBORHOOD DEMOGRAPHICS**



121,583

POPULATION WITHIN 1-MILE RADIUS



35.50 Yrs

AVERAGE POPULATION AGE



33.12%

POPULATION GROWTH SINCE 2010



\$87,483

AVERAGE HHI WITHIN 1-MILE RADIUS



4,069

TOTAL BUSINESSES WITHIN 1-MILE RADIUS



\$1.4 bn

ANNUAL SPENDING WITHIN 1-MILE RADIUS

### **NEIGHBORHOOD & TRANSPORTATION**

### **NEIGHBORHOOD TENANTS**

Leuca

The William Vale

Westlight

All-Wise Meadery

**Brooklyn Brewery** 

The Whiskey Brooklyn

The Counting Room

McCarren Hotel & Pool

The Bar Method

North 11th Shoe Repair

Tacos Cholula

The Williamsburg Hotel

Kinfolk 94

Kinfolk 90

29 Rooms

Brooklyn Athletic Club

Berry Park

The Gutter

The Boiler