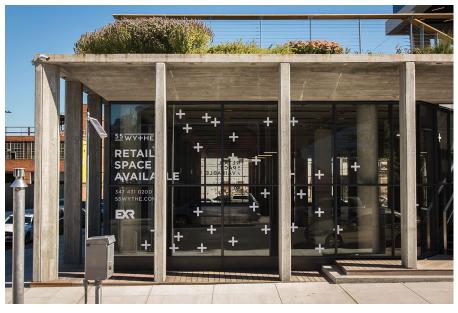

### **HIGHLIGHTS**

- Newly Developed Retail Space at the base of The William Vale Hotel.
- Floor to ceiling glass exposure to Wythe Ave,
  North 12th and North 13th Streets
- Located in the heart of Williamsburg's nightlife district
- 653 Hotel Rooms within .2 Mi
- Adjacent to McCarren Park, East River State Park
  & Future Site of Bushwick Inlet State Park
- Directly Across from 25 Kent, a Half a Million+ SF office development
- On Site Parking Lot