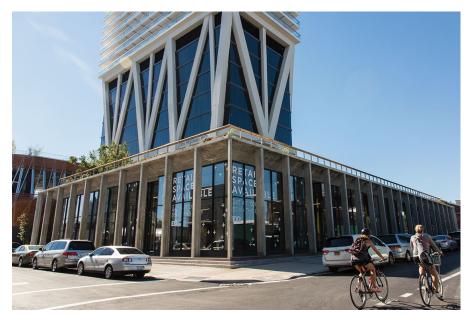

|

| DIMENSIONS | ZONING | OCCUPANCY | ASKING RENT  |
|------------|--------|-----------|--------------|
| Variable   | M1-2   | Immediate | Upon Request |

### **HIGHLIGHTS**

- Newly Developed Retail Space at the base of The William Vale Hotel.
- Floor to ceiling glass exposure to Wythe Ave,
  North 12th and North 13th Streets
- Located in the heart of Williamsburg's nightlife district
- 653 Hotel Rooms within .2 Mi
- Adjacent to McCarren Park, East River State Park
  & Future Site of Bushwick Inlet State Park
- Directly Across from 25 Kent, a Half a Million+ SF office development
- On Site Parking Lot



### **FLOORPLANS & DETAILS**

### **GROUND FLOOR - 10,000 SF**



### **FLOORPLANS & DETAILS**

### **LOWER LEVEL - 15,000 SF**



## **55 WYTHE AVENUE**

### **EXISTING CONDITION**









# **55 WYTHE AVENUE**

### **EXISTING CONDITION**







### **NEIGHBORHOOD DEMOGRAPHICS**



121,583

POPULATION WITHIN 1-MILE RADIUS



35.50 Yrs

AVERAGE POPULATION AGE



33.12%

POPULATION GROWTH SINCE 2010



\$87,483

AVERAGE HHI WITHIN 1-MILE RADIUS



4,069

TOTAL BUSINESSES WITHIN 1-MILE RADIUS



\$1.4 bn

ANNUAL SPENDING WITHIN 1-MILE RADIUS

### **NEIGHBORHOOD & TRANSPORTATION**

### **NEIGHBORHOOD TENANTS**

Leuca

The William Vale

Westlight

All-Wise Meadery

**Brooklyn Brewery** 

The Whiskey Brooklyn

The Counting Room

McCarren Hotel & Pool

The Bar Method

North 11th Shoe Repair

Tacos Cholula

The Williamsburg Hotel

Kinfolk 94

Kinfolk 90

29 Rooms

Brooklyn Athletic Club

Berry Park

The Gutter

The Boiler | Pierogi

Upcycles Brooklyn

Brooklyn Flea

Wythe Ho