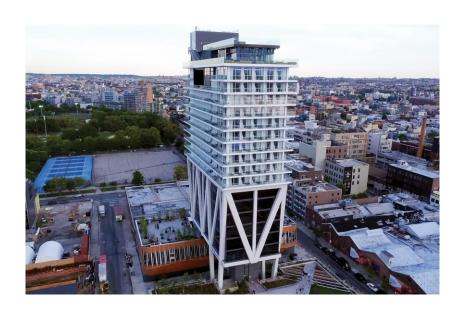

--------|----------|
| Between N 12th St | <b>Ground Floor</b> | 10,000 SF | 18 FT - 22 FT  | ~200 FT  |
| & N 13th St       | <b>Lower Level</b>  | 15,000 SF |                |          |

| DIMENSIONS | ZONING | OCCUPANCY | ASKING RENT  |
|------------|--------|-----------|--------------|
| Variable   | M1-2   | Immediate | Upon Request |

### **HIGHLIGHTS**

- Newly Developed Retail Space at the base of The William Vale Hotel.
- Floor to ceiling glass exposure to Wythe Ave,
  North 12th and North 13th Streets
- Located in the heart of Williamsburg's nightlife district
- 653 Hotel Rooms within .2 Mi
- Adjacent to McCarren Park, East River State Park
  & Future Site of Bushwick Inlet State Park
- Directly Across from 25 Kent, a Half a Million+ SF office development
- On Site Parking Lot



### **FLOORPLANS & DETAILS**

### **GROUND FLOOR - 10,000 SF**



### **FLOORPLANS & DETAILS**

### **LOWER LEVEL - 15,000 SF**



## **55 WYTHE AVENUE**

### **EXISTING CONDITION**









# **55 WYTHE AVENUE**

### **EXISTING CONDITION**







### **NEIGHBORHOOD DEMOGRAPHICS**



121,583

POPULATION WITHIN 1-MILE RADIUS



35.50 Yrs

AVERAGE POPULATION AGE



33.12%

POPULATION GROWTH SINCE 2010



\$87,483

AVERAGE HHI WITHIN 1-MILE RADIUS



4,069

TOTAL BUSINESSES WITHIN 1-MILE RADIUS



\$1.4 bn

ANNUAL SPENDING WITHIN 1-MILE RADIUS

### **NEIGHBORHOOD & TRANSPORTATION**

### **NEIGHBORHOOD TENANTS**

Leuca

The William Vale

Westlight

All-Wise Meadery

**Brooklyn Brewery** 

The Whiskey Brooklyn

The Counting Room

McCarren Hotel & Pool

The Bar Method

North 11th Shoe Repair