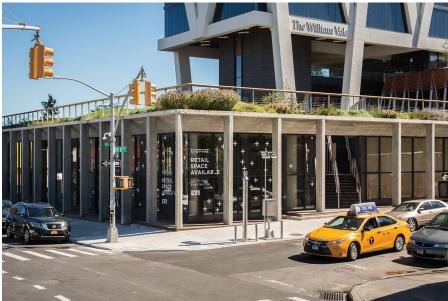

|

| DIMENSIONS | ZONING | OCCUPANCY | ASKING RENT  |
|------------|--------|-----------|--------------|
| Variable   | M1-2   | Immediate | Upon Request |

### **HIGHLIGHTS**

- Newly Developed Retail Space at the base of The William Vale Hotel.
- Floor to ceiling glass exposure to Wythe Ave,
  North 12th and North 13th Streets
- Located in the heart of Williamsburg's nightlife district
- 653 Hotel Rooms within .2 Mi
- Adjacent to McCarren Park, East River State Park
  & Future Site of Bushwick Inlet State Park
- Directly Across from 25 Kent, a Half a Million+ SF office development
- On Site Parking Lot



### **FLOORPLANS & DETAILS**

### **GROUND FLOOR - 10,000 SF**



### **FLOORPLANS & DETAILS**

### **LOWER LEVEL - 15,000 SF**



## **55 WYTHE AVENUE**

### **EXISTING CONDITION**









# **55 WYTHE AVENUE**

### **EXISTING CONDITION**







### **NEIGHBORHOOD DEMOGRAPHICS**



121,583

POPULATION WITHIN 1-MILE RADIUS



35.50 Yrs

AVERAGE POPULATION AGE



33.12%

POPULATION GROWTH SINCE 2010



\$87,483

AVERAGE HHI WITHIN 1-MILE RADIUS



4,069

TOTAL BUSINESSES WITHIN 1-MILE RADIUS



\$1.4 bn

ANNUAL SPENDING WITHIN 1-MILE RADIUS

### **NEIGHBORHOOD & TRANSPORTATION**

### **NEIGHBORHOOD TENANTS**

Leuca

The William Vale

Westlight

All-Wise Meadery

**Brooklyn Brewery** 

The Whiskey Brooklyn

The Counting Room

McCarren Hotel & Pool

The Bar Method

North 11th Shoe Repair

Tacos Cholula

The Williamsburg Hotel

Kinfolk 94

Kinfolk 90

29 Rooms

Brooklyn Athletic Club

Berry Park

The Gutter

The Boiler | Pierogi

Upcycles Brooklyn

Brooklyn Flea

Wythe Hote