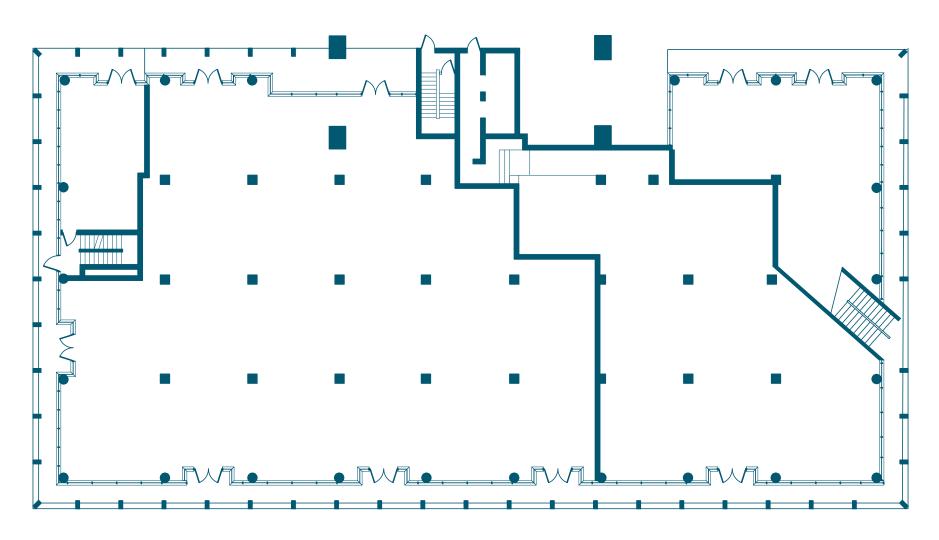

0,000 SF | 18 FT - 22 FT  | ~200 FT  |
| & N 13th St       | <b>Lower Level</b>  | 15,000 SF |                |          |

| DIMENSIONS | ZONING | OCCUPANCY | ASKING RENT  |
|------------|--------|-----------|--------------|
| Variable   | M1-2   | Immediate | Upon Request |

### **HIGHLIGHTS**

- Newly Developed Retail Space at the base of The William Vale Hotel.
- Floor to ceiling glass exposure to Wythe Ave,
  North 12th and North 13th Streets
- Located in the heart of Williamsburg's nightlife district
- 653 Hotel Rooms within .2 Mi
- Adjacent to McCarren Park, East River State Park
  & Future Site of Bushwick Inlet State Park
- Directly Across from 25 Kent, a Half a Million+ SF office development
- On Site Parking Lot



### **FLOORPLANS & DETAILS**

### **GROUND FLOOR - 10,000 SF**



### **FLOORPLANS & DETAILS**

### **LOWER LEVEL - 15,000 SF**



## **55 WYTHE AVENUE**

### **EXISTING CONDITION**









# **55 WYTHE AVENUE**

### **EXISTING CONDITION**







### **NEIGHBORHOOD DEMOGRAPHICS**



121,583

POPULATION WITHIN 1-MILE RADIUS



35.50 Yrs

AVERAGE POPULATION AGE



33.12%

POPULATION GROWTH SINCE 2010



\$87,483

AVERAGE HHI WITHIN 1-MILE RADIUS



4,069

TOTAL BUSINESSES WITHIN 1-MILE RADIUS



\$1.4 bn

ANNUAL SPENDING WITHIN 1-MILE RADIUS

### **NEIGHBORHOOD & TRANSPORTATION**

### **NEIGHBORHOOD TENANTS**

Leuca

The William Vale

Westlight

All-Wise Meadery

**Brooklyn Brewery** 

The Whiskey Brooklyn

The Counting Room

McCarren Hotel & Pool

The Bar Method

North 11th Shoe Repair

Tacos Cholula

The Williamsburg Hotel

Kinfolk 94

Kinfolk 90

29