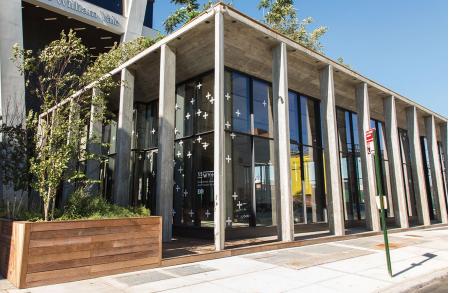

### **HIGHLIGHTS**

- Newly Developed Retail Space at the base of The William Vale Hotel.
- Floor to ceiling glass exposure to Wythe Ave,
  North 12th and North 13th Streets
- Located in the heart of Williamsburg's nightlife district
- 653 Hotel Rooms within .2 Mi
- Adjacent to McCarren Park, East River State Park
  & Future Site of Bushwick Inlet State Park
- Directly Across from 25 Kent, a Half a Million+ SF office development
- On Site Parking Lot