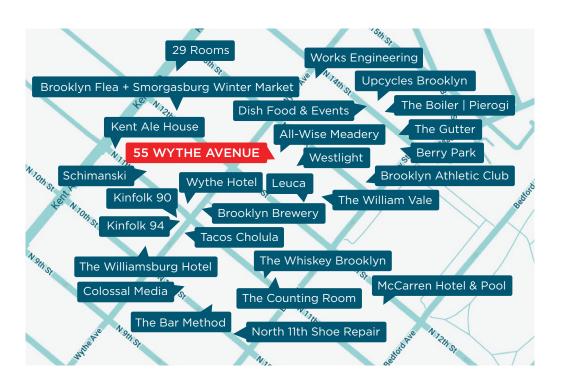

### **NEIGHBORHOOD & TRANSPORTATION**

### **NEIGHBORHOOD TENANTS**

Leuca

The William Vale

Westlight

All-Wise Meadery

**Brooklyn Brewery** 

The Whiskey Brooklyn

The Counting Room

McCarren Hotel & Pool

The Bar Method

North 11th Shoe Repair

Tacos Cholula

The Williamsburg Hotel

Kinfolk 94

Kinfolk 90

29 Rooms

Brooklyn Athletic Club

Berry Park

The Gutter

The Boiler | Pierogi

Upcycles Brooklyn

Brooklyn Flea

Wythe Hotel

Colossal Media

Schimanski

Kent Ale House

Works Engineering

Dish Food & Events