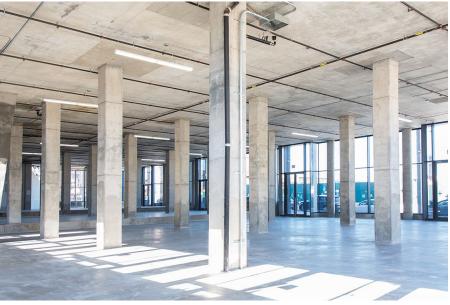

--------|--------|-----------|--------------|
| Variable   | M1-2   | Immediate | Upon Request |

### **HIGHLIGHTS**

- Newly Developed Retail Space at the base of The William Vale Hotel.
- Floor to ceiling glass exposure to Wythe Ave,
  North 12th and North 13th Streets
- Located in the heart of Williamsburg's nightlife district
- 653 Hotel Rooms within .2 Mi
- Adjacent to McCarren Park, East River State Park
  & Future Site of Bushwick Inlet State Park
- Directly Across from 25 Kent, a Half a Million+ SF office development
- On Site Parking Lot



### **FLOORPLANS & DETAILS**

### **GROUND FLOOR - 10,000 SF**



### **FLOORPLANS & DETAILS**

### **LOWER LEVEL - 15,000 SF**



## **55 WYTHE AVENUE**

### **EXISTING CONDITION**









# **55 WYTHE AVENUE**

### **EXISTING CONDITION**







### **NEIGHBORHOOD DEMOGRAPHICS**



121,583

POPULATION WITHIN 1-MILE RADIUS



35.50 Yrs

AVERAGE POPULATION AGE



33.12%

POPULATION GROWTH SINCE 2010



\$87,483

AVERAGE HHI WITHIN 1-MILE RADIUS



4,069

TOTAL BUSINESSES WITHIN 1-MILE RADIUS



\$1.4 bn

ANNUAL SPENDING WITHIN 1-MILE RADIUS

### **NEIGHBORHOOD & TRANSPORTATION**

### **NEIGHBORHOOD TENANTS**

Leuca

The William Vale

Westlight

All-Wise Meadery

**Brooklyn Brewery** 

The Whiskey Brooklyn

The Counting Room

McCarren Hotel & Pool

The Bar Method

North 11th Shoe Repair

Tacos Cholula

The Williamsburg Hotel

Kinfolk 94

Kinfolk 90

29 Rooms

Brooklyn Athletic Club

Berry Park

The Gutter

The Boiler | Pierogi

Upcycles Brooklyn

Brooklyn Flea

Wythe Hotel

Colossal Media

Schimanski

Kent Ale House

Works Engine