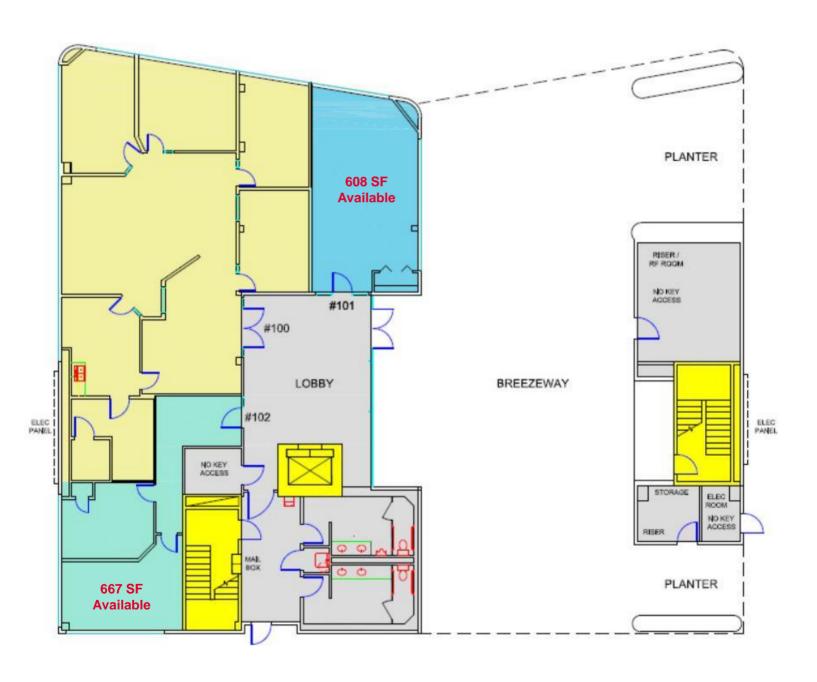

vailable               | 608 SF - 8,190 SF |
| Lease Rate              | \$19.00/SF        |
| Lease Type              | Full Service      |
| Possession              | Immediate         |
|                         |                   |

VISTA ESTATES WHISPERING PUEBLO VILLAS PUEBLO VILLAS WEST THE FRIENDLY
VILLAGE OF
THE CATALINAS A CHOLLA NORTHMANOR EDGEBROOKE BUENA TIERRA VISTA DEL LAGO CASITAS DEL VALLE RILLITO PARK **SUBJECT** CAMPUS 10 HEDRICK ACRES MIRACLE MANOR EL CORTEZ JEFFERSON PARK

Thomas J. Nieman Principal, Office Properties +1 520 546 2728 tnieman@picor.com PICOR Commercial Real Estate Services 5151 E. Broadway Blvd, Suite 115 Tucson, Arizona 85711 phone: +1 520 748 7100 picor.com

Tucson, Arizona 85705

**PROFESSIONAL OFFICE** 

#### Floor Plan

First Floor: 608 - 667 SF



## for LEASE 17 W. Wetmore Road

Tucson, Arizona 85705

**PROFESSIONAL OFFICE** 

#### Floor Plan

Second Floor: 1,629 SF - 8,190 SF



Tucson, Arizona 85705

**PROFESSIONAL OFFICE** 

#### Floor Plan

Third Floor: 698 SF - 2,424 SF





Tucson, Arizona 85705

### Trade Area Map







Cushman & Wakefield Copyright 2019. No warranty or representation, express or implied, is made to the accuracy or completeness of the information contained herein, and same is submitted subject to errors, omissions, change of price, rental or other conditions, withdrawal without notice, and to any special listing conditions imposed by the property owner(s). As applicable, we make no representation as to the condition of the property (or properties) in question.