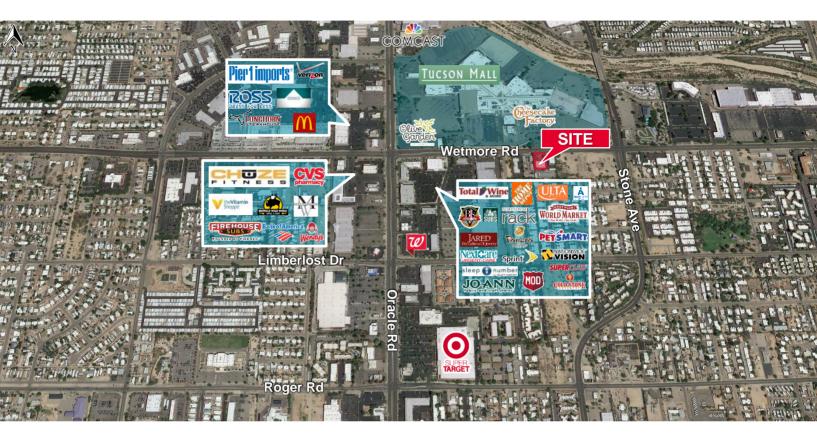

### Trade Area Map

Cushman & Wakefield Copyright 2019. No warranty or representation, express or implied, is made to the accuracy or completeness of the information contained herein, and same is submitted subject to errors, omissions, change of price, rental or other conditions, withdrawal without notice, and to any special listing conditions imposed by the property owner(s). As applicable, we make no representation as to the condition of the property (or properties) in question.

VISTA ESTATES WHISPERING PUEBLO VILLAS PUEBLO VILLAS WEST THE FRIENDLY
VILLAGE OF
THE CATALINAS A CHOLLA NORTHMANOR EDGEBROOKE BUENA TIERRA VISTA DEL LAGO CASITAS DEL VALLE RILLITO PARK **SUBJECT** CAMPUS 10 HEDRICK ACRES MIRACLE MANOR EL CORTEZ JEFFERSON PARK