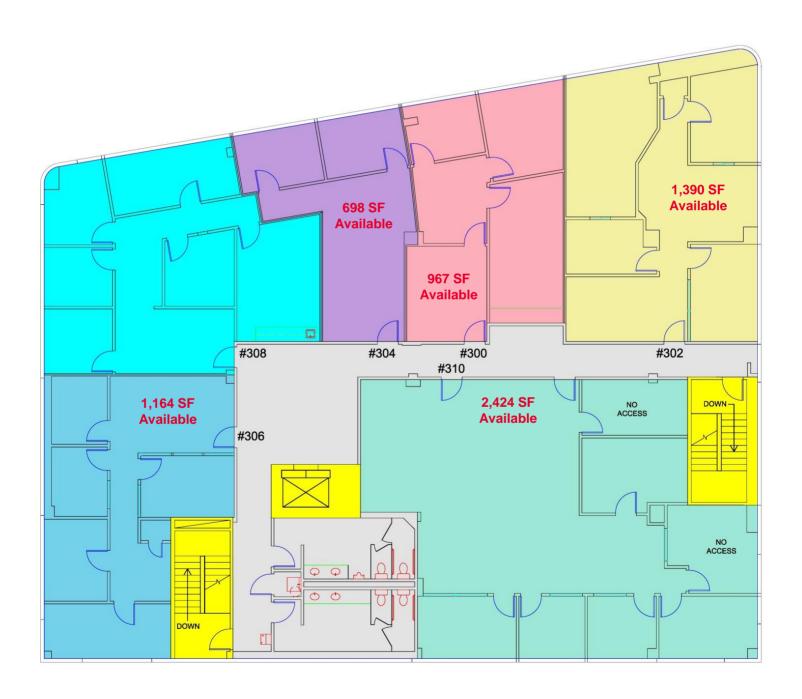

VISTA ESTATES WHISPERING PUEBLO VILLAS PUEBLO VILLAS WEST THE FRIENDLY
VILLAGE OF
THE CATALINAS A CHOLLA NORTHMANOR EDGEBROOKE BUENA TIERRA VISTA DEL LAGO CASITAS DEL VALLE RILLITO PARK **SUBJECT** CAMPUS 10 HEDRICK ACRES MIRACLE MANOR EL CORTEZ JEFFERSON PARK

Thomas J. Nieman Principal, Office Properties +1 520 546 2728 tnieman@picor.com PICOR Commercial Real Estate Services 5151 E. Broadway Blvd, Suite 115 Tucson, Arizona 85711 phone: +1 520 748 7100 picor.com

Tucson, Arizona 85705

**PROFESSIONAL OFFICE** 

#### Floor Plan

First Floor: 608 - 667 SF



## for LEASE 17 W. Wetmore Road

Tucson, Arizona 85705

**PROFESSIONAL OFFICE** 

#### Floor Plan

Second Floor: 1,629 SF - 8,190 SF



Tucson, Arizona 85705

**PROFESSIONAL OFFICE** 

#### Floor Plan

Third Floor: 698 SF - 2,424 SF





Tucson, Arizona 85705

### Trade Area Map







Cushman & Wakefield Copyright 2019. No warranty or representation, express or implied, is made to the accuracy or completeness of the information contained herein, and same is submitted subject to errors, omissions, change of price, rental or other conditions, withdrawal without notice, and to any special listing conditions imposed by the property owner(s). As applicable, we make no representation as to the condition of the property (or properties) in question.