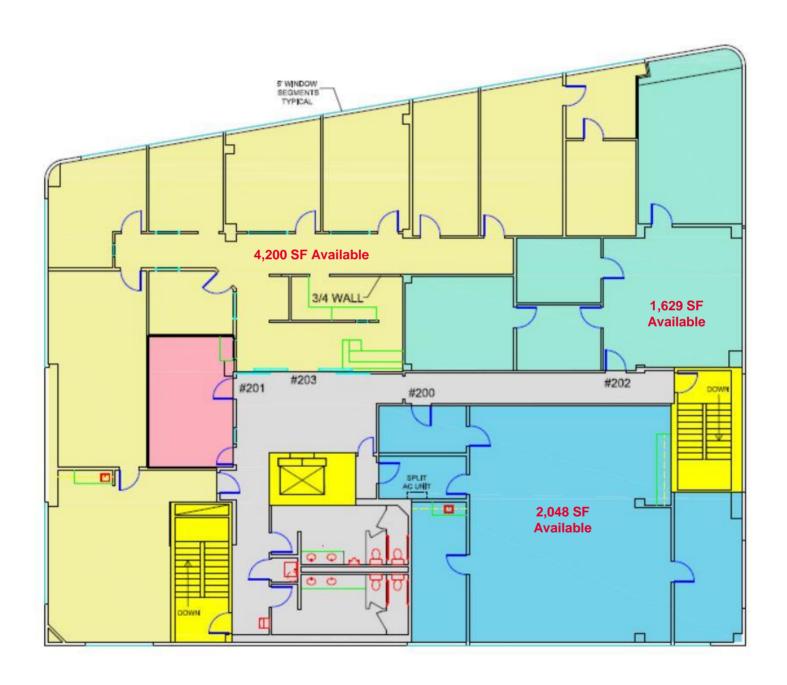

#### Floor Plan

Second Floor: 1,629 SF - 8,190 SF

Tucson, Arizona 85705

**PROFESSIONAL OFFICE** 