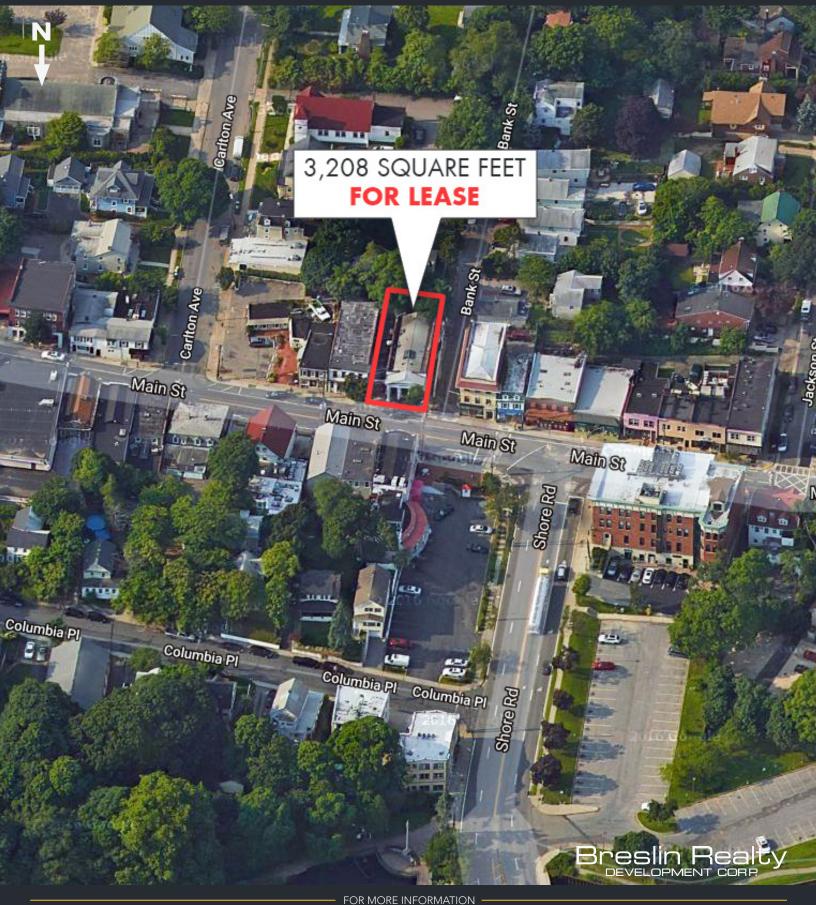

## **PORT WASHINGTON, NY** Prime, One of a Kind Village Location For Lease

LOCATION 286 W Main Street Port Washington, NY

AVAILABLE 3,208 Square Feet

SEATING CAPACITY 140 Seats

PARKING Municipal & Street Parking

## COMMENTS

- Excellent Downtown Port Washington Location on West Main Street, Just Off of Shore Road
- Surrounded by Local Restaurants, Shops, and Businesses in a Thriving Shopping District

Bill de Seve | 516.741.7400 x233 | bdeseve@breslinrealty.com