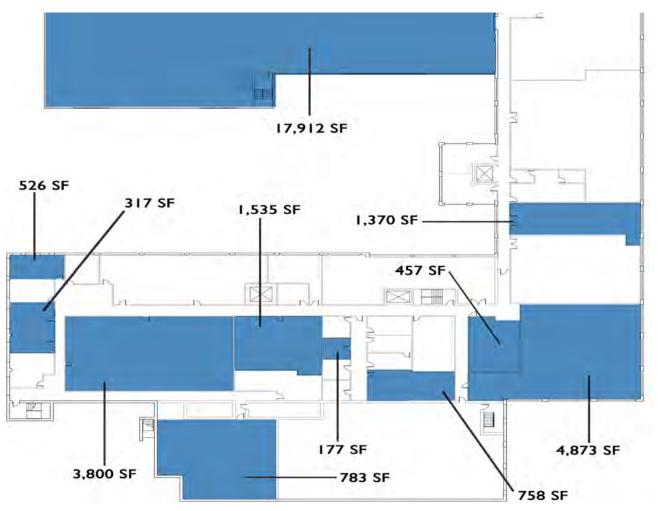

# FIRST FLOOR: UP TO 5,000 SF AVAILABLE

Rico A. Pietro, SIOR
Principal
216.525.1473
rpietro@crescorealestate.com

Brady Hill
Sales Associate
216.525.1463
bhill@crescorealestate.com

AVAILABLE FOR LEASE

The Evergreen 540 E. 105th Street Cleveland, Ohio 44108