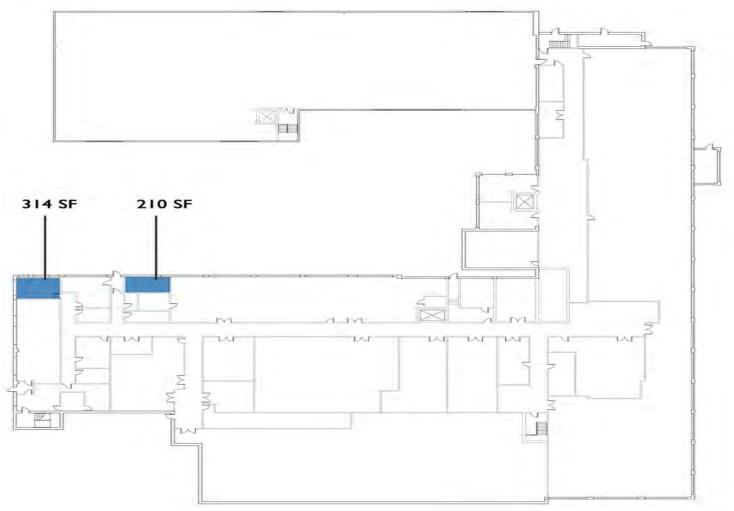

# SECOND FLOOR: 250 SF - 17,000 SF AVAILABLE

Rico A. Pietro, SIOR Principal 216.525.1473 rpietro@crescorealestate.com **Brady Hill**Sales Associate
216.525.1463
bhill@crescorealestate.com

AVAILABLE FOR LEASE

The Evergreen 540 E. 105th Street Cleveland, Ohio 44108