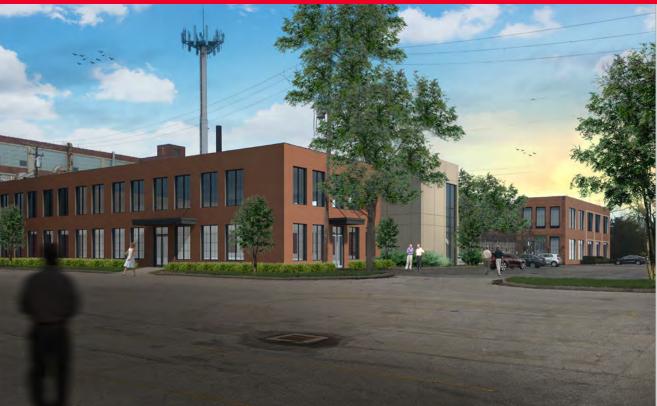

The Evergreen 540 E. 105th Street Cleveland, Ohio 44108

#### **Property Highlights**

- A GEIS Property
- High End Office/Industrial Opportunity
- Now Leasing Space from 177 SF 32,500 SF
- Turnkey Build-outs Available
- Great Location of off I-90
- Conferencing Facility at no Charge to Tenants
- Ample Parking
- Security and Lobby Signage Available
- RTA Transit Availability
- For Lease at: \$10.00/SF MG Office