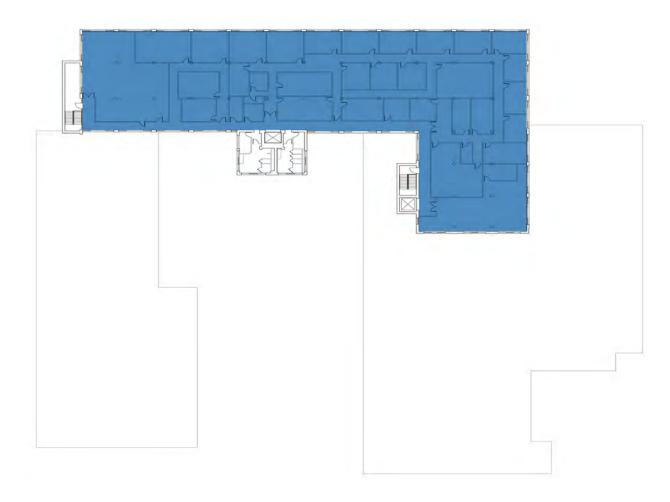

# FIRST FLOOR: UP TO 5,000 SF AVAILABLE

Rico A. Pietro, SIOR
Principal
216.525.1473
rpietro@crescorealestate.com

Brady Hill
Sales Associate
216.525.1463
bhill@crescorealestate.com

AVAILABLE FOR LEASE

The Evergreen 540 E. 105th Street Cleveland, Ohio 44108

# SECOND FLOOR: 250 SF - 17,000 SF AVAILABLE

Rico A. Pietro, SIOR Principal 216.525.1473 rpietro@crescorealestate.com **Brady Hill**Sales Associate
216.525.1463
bhill@crescorealestate.com

AVAILABLE FOR LEASE

The Evergreen 540 E. 105th Street Cleveland, Ohio 44108