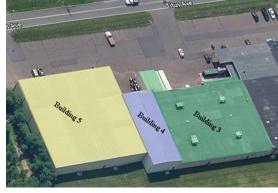

#### **PROPERTY SPECIFICATIONS**

| Office Space:                                                                                                                                                                                                                                                                            |  |  |
|------------------------------------------------------------------------------------------------------------------------------------------------------------------------------------------------------------------------------------------------------------------------------------------|--|--|
| Administrative Work Areas Restrooms: One (1) Men's - multi stall & urinals One (1) Women's - multi stall & lounge HVAC - Gas hot air with central air  Warehouse Building 3:                                                                                                             |  |  |
| Restrooms: One (I) Men's - multi stall & urinals One (I) Women's - multi stall & lounge HVAC - Gas hot air with central air  Warehouse Building 3:                                                                                                                                       |  |  |
| One (I) Women's - multi stall & lounge HVAC - Gas hot air with central air  Warehouse Building 3:                                                                                                                                                                                        |  |  |
| HVAC - Gas hot air with central air  Warehouse Building 3:                                                                                                                                                                                                                               |  |  |
| Warehouse Building 3:                                                                                                                                                                                                                                                                    |  |  |
| Ceilings - 15' 10" Clear Column Spacing - 25' x 40' Completely Crane Served Loading - One (1) Inside Tailgate with leveler Restrooms - Available HVAC - Gas hot air with central air Warehouse Building 4:                                                                               |  |  |
| Column Spacing - 25' x 40' Completely Crane Served Loading - One (I) Inside Tailgate with leveler Restrooms - Available HVAC - Gas hot air with central air  Warehouse Building 4:                                                                                                       |  |  |
| Completely Crane Served Loading - One (I) Inside Tailgate with leveler Restrooms - Available HVAC - Gas hot air with central air  Warehouse Building 4:                                                                                                                                  |  |  |
| Loading - One (I) Inside Tailgate with leveler Restrooms - Available HVAC - Gas hot air with central air  Warehouse Building 4:                                                                                                                                                          |  |  |
| Restrooms - Available HVAC - Gas hot air with central air  Warehouse Building 4:                                                                                                                                                                                                         |  |  |
| HVAC - Gas hot air with central air  Warehouse Building 4:                                                                                                                                                                                                                               |  |  |
| Warehouse Building 4:                                                                                                                                                                                                                                                                    |  |  |
| Ceilings - 21' Clear Column Spacing - Clear Open Span 49' x 120' Crane Served - 18' under crane Restrooms - TBD HVAC - Gas radiant heat and central air Warehouse Building 5: 22,500 ± SF Ceilings - 22'-27' Clear Column Spacing - 20' x 50' Completely Crane Served - Three (3) Spanco |  |  |
| Column Spacing - Clear Open Span 49' x 120' Crane Served - 18' under crane Restrooms - TBD HVAC - Gas radiant heat and central air Warehouse Building 5:                                                                                                                                 |  |  |
| Crane Served - 18' under crane Restrooms - TBD HVAC - Gas radiant heat and central air Warehouse Building 5: 22,500 ± SF Ceilings - 22'-27' Clear Column Spacing - 20' x 50' Completely Crane Served - Three (3) Spanco                                                                  |  |  |
| Restrooms - TBD HVAC - Gas radiant heat and central air Warehouse Building 5:                                                                                                                                                                                                            |  |  |
| HVAC - Gas radiant heat and central air  Warehouse Building 5:                                                                                                                                                                                                                           |  |  |
| Warehouse Building 5: 22,500 ± SF  Ceilings - 22'-27' Clear  Column Spacing - 20' x 50'  Completely Crane Served - Three (3) Spanco                                                                                                                                                      |  |  |
| Ceilings - 22'-27' Clear Column Spacing - 20' × 50' Completely Crane Served - Three (3) Spanco                                                                                                                                                                                           |  |  |
| Column Spacing - 20' x 50' Completely Crane Served - Three (3) Spanco                                                                                                                                                                                                                    |  |  |
| Completely Crane Served - Three (3) Spanco                                                                                                                                                                                                                                               |  |  |
|                                                                                                                                                                                                                                                                                          |  |  |
|                                                                                                                                                                                                                                                                                          |  |  |
| with two (2) ton cranes                                                                                                                                                                                                                                                                  |  |  |
| Loading - One (I) Tailgate with leveler, I2'x I4' door                                                                                                                                                                                                                                   |  |  |
| Airlines throughout                                                                                                                                                                                                                                                                      |  |  |
| Restrooms - One (I) Men's (3 stalls, 2 urinals, 35 lockers)                                                                                                                                                                                                                              |  |  |
| One (I) Women's (I stall)                                                                                                                                                                                                                                                                |  |  |
| HVAC - Four (4) Reznor gas heater,                                                                                                                                                                                                                                                       |  |  |
| each with attached York AC unit                                                                                                                                                                                                                                                          |  |  |

Corporation

2001 County Line Road, Warrington PA

OFFICE FLOOR PLAN 5,306± SF

Corporation

Schuman

Warehouse 3/4 - 13,440± SF

Corporation

Corporation

Building 4 - 6,000± SF

Corporation

WAREHOUSE 5 - FLOOR PLAN 22,500± SF

Corporation

| DEMOGRAPHICS         | l Mile                                                  | 3 Mile    | 5 Mile    |
|----------------------|---------------------------------------------------------|-----------|-----------|
| Population 2018      | 3,904                                                   | 58,388    | 162,719   |
| Households 2018      | 1,567                                                   | 21,360    | 60,746    |
| Average Income 2018  | \$111,145                                               | \$111,981 | \$118,915 |
| Daily Traffic Counts | County Line Road 14,131±<br>Easton Rd/Route 611 34,450± |           |           |