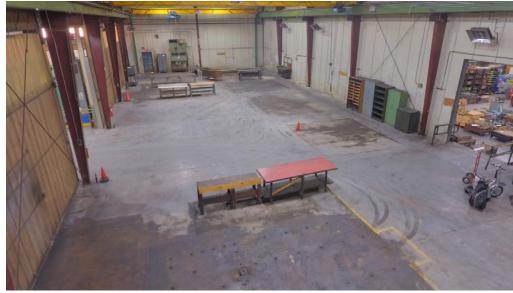

#### **PROPERTY SPECIFICATIONS**

| Office Space:                                                                                                                                                                                                                                                                            |  |  |
|------------------------------------------------------------------------------------------------------------------------------------------------------------------------------------------------------------------------------------------------------------------------------------------|--|--|
| Administrative Work Areas Restrooms: One (1) Men's - multi stall & urinals One (1) Women's - multi stall & lounge HVAC - Gas hot air with central air  Warehouse Building 3:                                                                                                             |  |  |
| Restrooms: One (I) Men's - multi stall & urinals One (I) Women's - multi stall & lounge HVAC - Gas hot air with central air  Warehouse Building 3:                                                                                                                                       |  |  |
| One (I) Women's - multi stall & lounge HVAC - Gas hot air with central air  Warehouse Building 3:                                                                                                                                                                                        |  |  |
| HVAC - Gas hot air with central air  Warehouse Building 3:                                                                                                                                                                                                                               |  |  |
| Warehouse Building 3:                                                                                                                                                                                                                                                                    |  |  |
| Ceilings - 15' 10" Clear Column Spacing - 25' x 40' Completely Crane Served Loading - One (1) Inside Tailgate with leveler Restrooms - Available HVAC - Gas hot air with central air Warehouse Building 4:                                                                               |  |  |
| Column Spacing - 25' x 40' Completely Crane Served Loading - One (I) Inside Tailgate with leveler Restrooms - Available HVAC - Gas hot air with central air  Warehouse Building 4:                                                                                                       |  |  |
| Completely Crane Served Loading - One (I) Inside Tailgate with leveler Restrooms - Available HVAC - Gas hot air with central air  Warehouse Building 4:                                                                                                                                  |  |  |
| Loading - One (I) Inside Tailgate with leveler Restrooms - Available HVAC - Gas hot air with central air  Warehouse Building 4:                                                                                                                                                          |  |  |
| Restrooms - Available HVAC - Gas hot air with central air  Warehouse Building 4:                                                                                                                                                                                                         |  |  |
| HVAC - Gas hot air with central air  Warehouse Building 4:                                                                                                                                                                                                                               |  |  |
| Warehouse Building 4:                                                                                                                                                                                                                                                                    |  |  |
| Ceilings - 21' Clear Column Spacing - Clear Open Span 49' x 120' Crane Served - 18' under crane Restrooms - TBD HVAC - Gas radiant heat and central air Warehouse Building 5: 22,500 ± SF Ceilings - 22'-27' Clear Column Spacing - 20' x 50' Completely Crane Served - Three (3) Spanco |  |  |
| Column Spacing - Clear Open Span 49' x 120' Crane Served - 18' under crane Restrooms - TBD HVAC - Gas radiant heat and central air Warehouse Building 5:                                                                                                                                 |  |  |
| Crane Served - 18' under crane Restrooms - TBD HVAC - Gas radiant heat and central air Warehouse Building 5: 22,500 ± SF Ceilings - 22'-27' Clear Column Spacing - 20' x 50' Completely Crane Served - Three (3) Spanco                                                                  |  |  |
| Restrooms - TBD HVAC - Gas radiant heat and central air Warehouse Building 5:                                                                                                                                                                                                            |  |  |
| HVAC - Gas radiant heat and central air  Warehouse Building 5:                                                                                                                                                                                                                           |  |  |
| Warehouse Building 5: 22,500 ± SF  Ceilings - 22'-27' Clear  Column Spacing - 20' x 50'  Completely Crane Served - Three (3) Spanco                                                                                                                                                      |  |  |
| Ceilings - 22'-27' Clear Column Spacing - 20' × 50' Completely Crane Served - Three (3) Spanco                                                                                                                                                                                           |  |  |
| Column Spacing - 20' x 50' Completely Crane Served - Three (3) Spanco                                                                                                                                                                                                                    |  |  |
| Completely Crane Served - Three (3) Spanco                                                                                                                                                                                                                                               |  |  |
|                                                                                                                                                                                                                                                                                          |  |  |
|                                                                                                                                                                                                                                                                                          |  |  |
| with two (2) ton cranes                                                                                                                                                                                                                                                                  |  |  |
| Loading - One (I) Tailgate with leveler, I2'x I4' door                                                                                                                                                                                                                                   |  |  |
| Airlines throughout                                                                                                                                                                                                                                                                      |  |  |
| Restrooms - One (I) Men's (3 stalls, 2 urinals, 35 lockers)                                                                                                                                                                                                                              |  |  |
| One (I) Women's (I stall)                                                                                                                                                                                                                                                                |  |  |
| HVAC - Four (4) Reznor gas heater,                                                                                                                                                                                                                                                       |  |  |
| each with attached York AC unit                                                                                                                                                                                                                                                          |  |  |

Corporation

2001 County Line Road, Warrington PA

OFFICE FLOOR PLAN 5,306± SF

Corporation

Schuman

Warehouse 3/4 - 13,440± SF

Corporation

Corporation