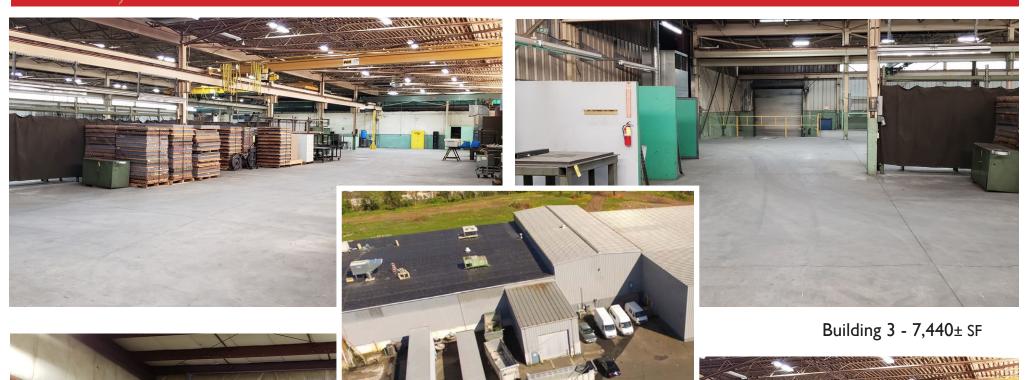

#### **PROPERTY SPECIFICATIONS**

| Office Space:                                                                                                                                                                                                                                                                            |  |  |
|------------------------------------------------------------------------------------------------------------------------------------------------------------------------------------------------------------------------------------------------------------------------------------------|--|--|
| Administrative Work Areas Restrooms: One (1) Men's - multi stall & urinals One (1) Women's - multi stall & lounge HVAC - Gas hot air with central air  Warehouse Building 3:                                                                                                             |  |  |
| Restrooms: One (I) Men's - multi stall & urinals One (I) Women's - multi stall & lounge HVAC - Gas hot air with central air  Warehouse Building 3:                                                                                                                                       |  |  |
| One (I) Women's - multi stall & lounge HVAC - Gas hot air with central air  Warehouse Building 3:                                                                                                                                                                                        |  |  |
| HVAC - Gas hot air with central air  Warehouse Building 3:                                                                                                                                                                                                                               |  |  |
| Warehouse Building 3:                                                                                                                                                                                                                                                                    |  |  |
| Ceilings - 15' 10" Clear Column Spacing - 25' x 40' Completely Crane Served Loading - One (1) Inside Tailgate with leveler Restrooms - Available HVAC - Gas hot air with central air Warehouse Building 4:                                                                               |  |  |
| Column Spacing - 25' x 40' Completely Crane Served Loading - One (I) Inside Tailgate with leveler Restrooms - Available HVAC - Gas hot air with central air  Warehouse Building 4:                                                                                                       |  |  |
| Completely Crane Served Loading - One (I) Inside Tailgate with leveler Restrooms - Available HVAC - Gas hot air with central air  Warehouse Building 4:                                                                                                                                  |  |  |
| Loading - One (I) Inside Tailgate with leveler Restrooms - Available HVAC - Gas hot air with central air  Warehouse Building 4:                                                                                                                                                          |  |  |
| Restrooms - Available HVAC - Gas hot air with central air  Warehouse Building 4:                                                                                                                                                                                                         |  |  |
| HVAC - Gas hot air with central air  Warehouse Building 4:                                                                                                                                                                                                                               |  |  |
| Warehouse Building 4:                                                                                                                                                                                                                                                                    |  |  |
| Ceilings - 21' Clear Column Spacing - Clear Open Span 49' x 120' Crane Served - 18' under crane Restrooms - TBD HVAC - Gas radiant heat and central air Warehouse Building 5: 22,500 ± SF Ceilings - 22'-27' Clear Column Spacing - 20' x 50' Completely Crane Served - Three (3) Spanco |  |  |
| Column Spacing - Clear Open Span 49' x 120' Crane Served - 18' under crane Restrooms - TBD HVAC - Gas radiant heat and central air Warehouse Building 5:                                                                                                                                 |  |  |
| Crane Served - 18' under crane Restrooms - TBD HVAC - Gas radiant heat and central air Warehouse Building 5: 22,500 ± SF Ceilings - 22'-27' Clear Column Spacing - 20' x 50' Completely Crane Served - Three (3) Spanco                                                                  |  |  |
| Restrooms - TBD HVAC - Gas radiant heat and central air Warehouse Building 5:                                                                                                                                                                                                            |  |  |
| HVAC - Gas radiant heat and central air  Warehouse Building 5:                                                                                                                                                                                                                           |  |  |
| Warehouse Building 5: 22,500 ± SF  Ceilings - 22'-27' Clear  Column Spacing - 20' x 50'  Completely Crane Served - Three (3) Spanco                                                                                                                                                      |  |  |
| Ceilings - 22'-27' Clear Column Spacing - 20' × 50' Completely Crane Served - Three (3) Spanco                                                                                                                                                                                           |  |  |
| Column Spacing - 20' x 50' Completely Crane Served - Three (3) Spanco                                                                                                                                                                                                                    |  |  |
| Completely Crane Served - Three (3) Spanco                                                                                                                                                                                                                                               |  |  |
|                                                                                                                                                                                                                                                                                          |  |  |
|                                                                                                                                                                                                                                                                                          |  |  |
| with two (2) ton cranes                                                                                                                                                                                                                                                                  |  |  |
| Loading - One (I) Tailgate with leveler, I2'x I4' door                                                                                                                                                                                                                                   |  |  |
| Airlines throughout                                                                                                                                                                                                                                                                      |  |  |
| Restrooms - One (I) Men's (3 stalls, 2 urinals, 35 lockers)                                                                                                                                                                                                                              |  |  |
| One (I) Women's (I stall)                                                                                                                                                                                                                                                                |  |  |
| HVAC - Four (4) Reznor gas heater,                                                                                                                                                                                                                                                       |  |  |
| each with attached York AC unit                                                                                                                                                                                                                                                          |  |  |