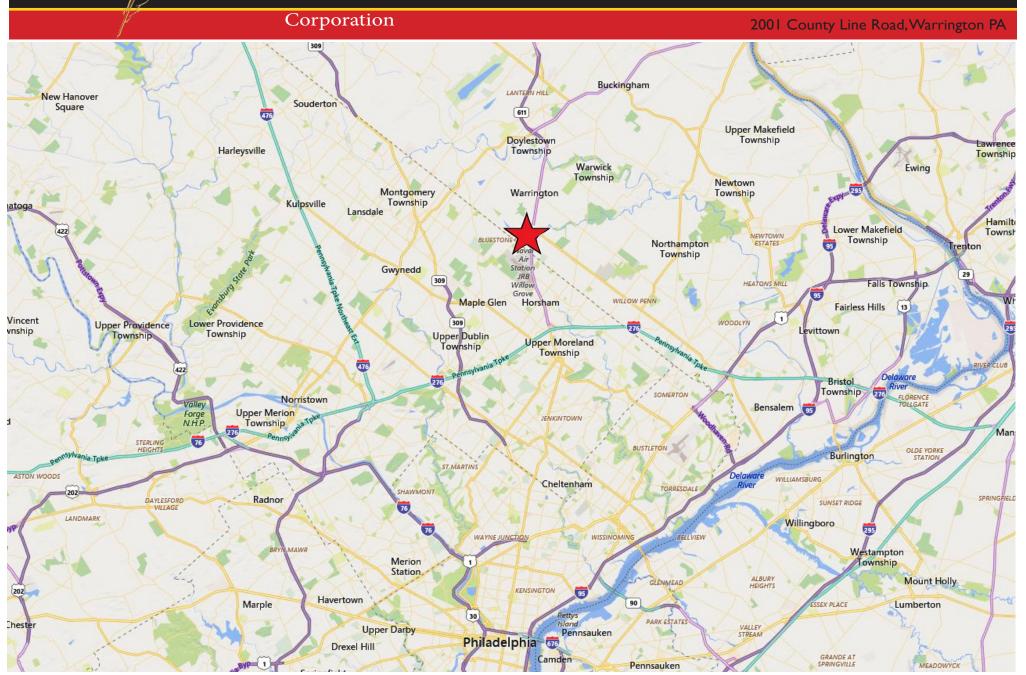

|
| Average Income 2018  | \$111,145                                               | \$111,981 | \$118,915 |
| Daily Traffic Counts | County Line Road 14,131±<br>Easton Rd/Route 611 34,450± |           |           |

#### **Zoning - Planned Industrial I**

Permitted Uses

Manufacturing

Warehouse

Laboratories, Research and Testing

Wholesale
Food Processing

Professional or Business Office
Entertainment or Recreational Facility
Recreation Facility/Community Center
Amusement Devices or Games

Theater
Miniature Golf Batting Cage
Mini Self Storage Warehouses
Accessory Commercial Uses

#### **Conditional Uses**

Distribution Truck Terminal or Transfer Station Temporary Outdoor Display of Goods Accessory Commercial Uses



Corporation



## PENN'S // GRANT REALTY

### INDUSTRIAL BUILDING