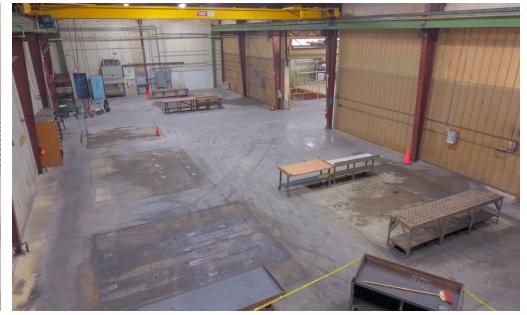

#### **PROPERTY SPECIFICATIONS**

| Office Space:                                                                                                                                                                                                                                                                            |  |  |
|------------------------------------------------------------------------------------------------------------------------------------------------------------------------------------------------------------------------------------------------------------------------------------------|--|--|
| Administrative Work Areas Restrooms: One (1) Men's - multi stall & urinals One (1) Women's - multi stall & lounge HVAC - Gas hot air with central air  Warehouse Building 3:                                                                                                             |  |  |
| Restrooms: One (I) Men's - multi stall & urinals One (I) Women's - multi stall & lounge HVAC - Gas hot air with central air  Warehouse Building 3:                                                                                                                                       |  |  |
| One (I) Women's - multi stall & lounge HVAC - Gas hot air with central air  Warehouse Building 3:                                                                                                                                                                                        |  |  |
| HVAC - Gas hot air with central air  Warehouse Building 3:                                                                                                                                                                                                                               |  |  |
| Warehouse Building 3:                                                                                                                                                                                                                                                                    |  |  |
| Ceilings - 15' 10" Clear Column Spacing - 25' x 40' Completely Crane Served Loading - One (1) Inside Tailgate with leveler Restrooms - Available HVAC - Gas hot air with central air Warehouse Building 4:                                                                               |  |  |
| Column Spacing - 25' x 40' Completely Crane Served Loading - One (I) Inside Tailgate with leveler Restrooms - Available HVAC - Gas hot air with central air  Warehouse Building 4:                                                                                                       |  |  |
| Completely Crane Served Loading - One (I) Inside Tailgate with leveler Restrooms - Available HVAC - Gas hot air with central air  Warehouse Building 4:                                                                                                                                  |  |  |
| Loading - One (I) Inside Tailgate with leveler Restrooms - Available HVAC - Gas hot air with central air  Warehouse Building 4:                                                                                                                                                          |  |  |
| Restrooms - Available HVAC - Gas hot air with central air  Warehouse Building 4:                                                                                                                                                                                                         |  |  |
| HVAC - Gas hot air with central air  Warehouse Building 4:                                                                                                                                                                                                                               |  |  |
| Warehouse Building 4:                                                                                                                                                                                                                                                                    |  |  |
| Ceilings - 21' Clear Column Spacing - Clear Open Span 49' x 120' Crane Served - 18' under crane Restrooms - TBD HVAC - Gas radiant heat and central air Warehouse Building 5: 22,500 ± SF Ceilings - 22'-27' Clear Column Spacing - 20' x 50' Completely Crane Served - Three (3) Spanco |  |  |
| Column Spacing - Clear Open Span 49' x 120' Crane Served - 18' under crane Restrooms - TBD HVAC - Gas radiant heat and central air Warehouse Building 5:                                                                                                                                 |  |  |
| Crane Served - 18' under crane Restrooms - TBD HVAC - Gas radiant heat and central air Warehouse Building 5: 22,500 ± SF Ceilings - 22'-27' Clear Column Spacing - 20' x 50' Completely Crane Served - Three (3) Spanco                                                                  |  |  |
| Restrooms - TBD HVAC - Gas radiant heat and central air Warehouse Building 5:                                                                                                                                                                                                            |  |  |
| HVAC - Gas radiant heat and central air  Warehouse Building 5:                                                                                                                                                                                                                           |  |  |
| Warehouse Building 5: 22,500 ± SF  Ceilings - 22'-27' Clear  Column Spacing - 20' x 50'  Completely Crane Served - Three (3) Spanco                                                                                                                                                      |  |  |
| Ceilings - 22'-27' Clear Column Spacing - 20' × 50' Completely Crane Served - Three (3) Spanco                                                                                                                                                                                           |  |  |
| Column Spacing - 20' x 50' Completely Crane Served - Three (3) Spanco                                                                                                                                                                                                                    |  |  |
| Completely Crane Served - Three (3) Spanco                                                                                                                                                                                                                                               |  |  |
|                                                                                                                                                                                                                                                                                          |  |  |
|                                                                                                                                                                                                                                                                                          |  |  |
| with two (2) ton cranes                                                                                                                                                                                                                                                                  |  |  |
| Loading - One (I) Tailgate with leveler, I2'x I4' door                                                                                                                                                                                                                                   |  |  |
| Airlines throughout                                                                                                                                                                                                                                                                      |  |  |
| Restrooms - One (I) Men's (3 stalls, 2 urinals, 35 lockers)                                                                                                                                                                                                                              |  |  |
| One (I) Women's (I stall)                                                                                                                                                                                                                                                                |  |  |
| HVAC - Four (4) Reznor gas heater,                                                                                                                                                                                                                                                       |  |  |
| each with attached York AC unit                                                                                                                                                                                                                                                          |  |  |

Building 4 - 6,000± SF

Corporation

WAREHOUSE 5 - FLOOR PLAN 22,500± SF

Corporation

| DEMOGRAPHICS         | l Mile                                                  | 3 Mile    | 5 Mile    |
|----------------------|---------------------------------------------------------|-----------|-----------|
| Population 2018      | 3,904                                                   | 58,388    | 162,719   |
| Households 2018      | 1,567                                                   | 21,360    | 60,746    |
| Average Income 2018  | \$111,145                                               | \$111,981 | \$118,915 |
| Daily Traffic Counts | County Line Road 14,131±<br>Easton Rd/Route 611 34,450± |           |           |