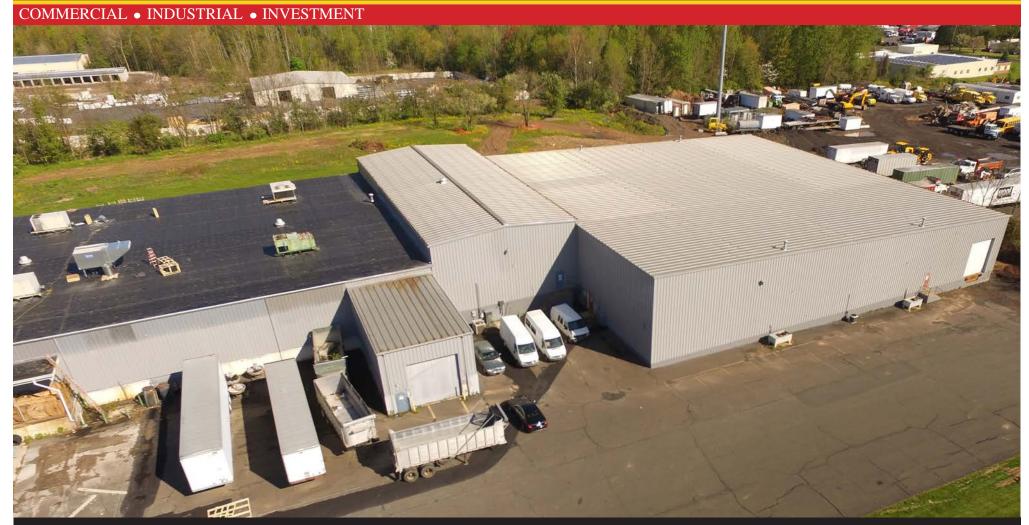

Corporation

2001 County Line Road, Warrington PA

#### **PROPERTY SPECIFICATIONS**

| Office Space:                                                                                                                                                                                                                                                                            |  |  |
|------------------------------------------------------------------------------------------------------------------------------------------------------------------------------------------------------------------------------------------------------------------------------------------|--|--|
| Administrative Work Areas Restrooms: One (1) Men's - multi stall & urinals One (1) Women's - multi stall & lounge HVAC - Gas hot air with central air  Warehouse Building 3:                                                                                                             |  |  |
| Restrooms: One (I) Men's - multi stall & urinals One (I) Women's - multi stall & lounge HVAC - Gas hot air with central air  Warehouse Building 3:                                                                                                                                       |  |  |
| One (I) Women's - multi stall & lounge HVAC - Gas hot air with central air  Warehouse Building 3:                                                                                                                                                                                        |  |  |
| HVAC - Gas hot air with central air  Warehouse Building 3:                                                                                                                                                                                                                               |  |  |
| Warehouse Building 3:                                                                                                                                                                                                                                                                    |  |  |
| Ceilings - 15' 10" Clear Column Spacing - 25' x 40' Completely Crane Served Loading - One (1) Inside Tailgate with leveler Restrooms - Available HVAC - Gas hot air with central air Warehouse Building 4:                                                                               |  |  |
| Column Spacing - 25' x 40' Completely Crane Served Loading - One (I) Inside Tailgate with leveler Restrooms - Available HVAC - Gas hot air with central air  Warehouse Building 4:                                                                                                       |  |  |
| Completely Crane Served Loading - One (I) Inside Tailgate with leveler Restrooms - Available HVAC - Gas hot air with central air  Warehouse Building 4:                                                                                                                                  |  |  |
| Loading - One (I) Inside Tailgate with leveler Restrooms - Available HVAC - Gas hot air with central air  Warehouse Building 4:                                                                                                                                                          |  |  |
| Restrooms - Available HVAC - Gas hot air with central air  Warehouse Building 4:                                                                                                                                                                                                         |  |  |
| HVAC - Gas hot air with central air  Warehouse Building 4:                                                                                                                                                                                                                               |  |  |
| Warehouse Building 4:                                                                                                                                                                                                                                                                    |  |  |
| Ceilings - 21' Clear Column Spacing - Clear Open Span 49' x 120' Crane Served - 18' under crane Restrooms - TBD HVAC - Gas radiant heat and central air Warehouse Building 5: 22,500 ± SF Ceilings - 22'-27' Clear Column Spacing - 20' x 50' Completely Crane Served - Three (3) Spanco |  |  |
| Column Spacing - Clear Open Span 49' x 120' Crane Served - 18' under crane Restrooms - TBD HVAC - Gas radiant heat and central air Warehouse Building 5:                                                                                                                                 |  |  |
| Crane Served - 18' under crane Restrooms - TBD HVAC - Gas radiant heat and central air Warehouse Building 5: 22,500 ± SF Ceilings - 22'-27' Clear Column Spacing - 20' x 50' Completely Crane Served - Three (3) Spanco                                                                  |  |  |
| Restrooms - TBD HVAC - Gas radiant heat and central air Warehouse Building 5:                                                                                                                                                                                                            |  |  |
| HVAC - Gas radiant heat and central air  Warehouse Building 5:                                                                                                                                                                                                                           |  |  |
| Warehouse Building 5: 22,500 ± SF  Ceilings - 22'-27' Clear  Column Spacing - 20' x 50'  Completely Crane Served - Three (3) Spanco                                                                                                                                                      |  |  |
| Ceilings - 22'-27' Clear Column Spacing - 20' × 50' Completely Crane Served - Three (3) Spanco                                                                                                                                                                                           |  |  |
| Column Spacing - 20' x 50' Completely Crane Served - Three (3) Spanco                                                                                                                                                                                                                    |  |  |
| Completely Crane Served - Three (3) Spanco                                                                                                                                                                                                                                               |  |  |
|                                                                                                                                                                                                                                                                                          |  |  |
|                                                                                                                                                                                                                                                                                          |  |  |
| with two (2) ton cranes                                                                                                                                                                                                                                                                  |  |  |
| Loading - One (I) Tailgate with leveler, I2'x I4' door                                                                                                                                                                                                                                   |  |  |
| Airlines throughout                                                                                                                                                                                                                                                                      |  |  |
| Restrooms - One (I) Men's (3 stalls, 2 urinals, 35 lockers)                                                                                                                                                                                                                              |  |  |
| One (I) Women's (I stall)                                                                                                                                                                                                                                                                |  |  |
| HVAC - Four (4) Reznor gas heater,                                                                                                                                                                                                                                                       |  |  |
| each with attached York AC unit                                                                                                                                                                                                                                                          |  |  |