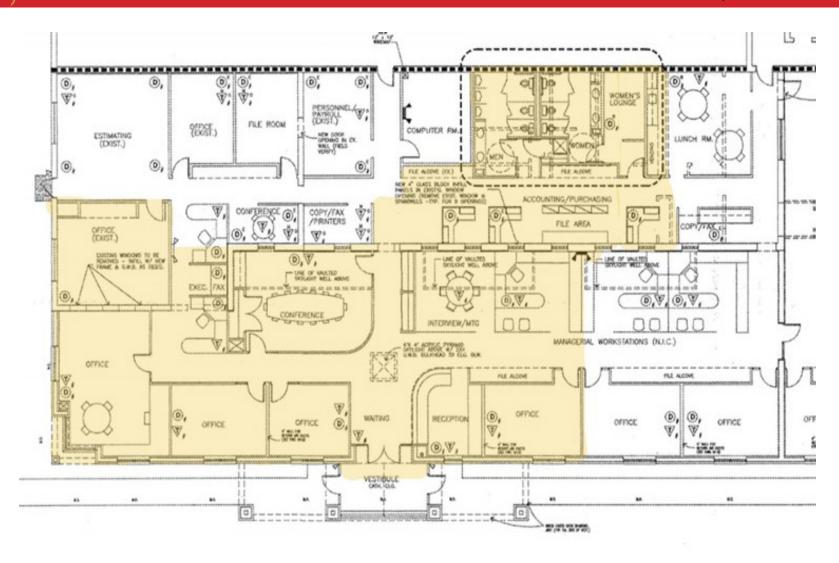

Corporation

2001 County Line Road, Warrington PA

OFFICE FLOOR PLAN 5,306± SF

Corporation

Schuman

Warehouse 3/4 - 13,440± SF

Corporation

Corporation