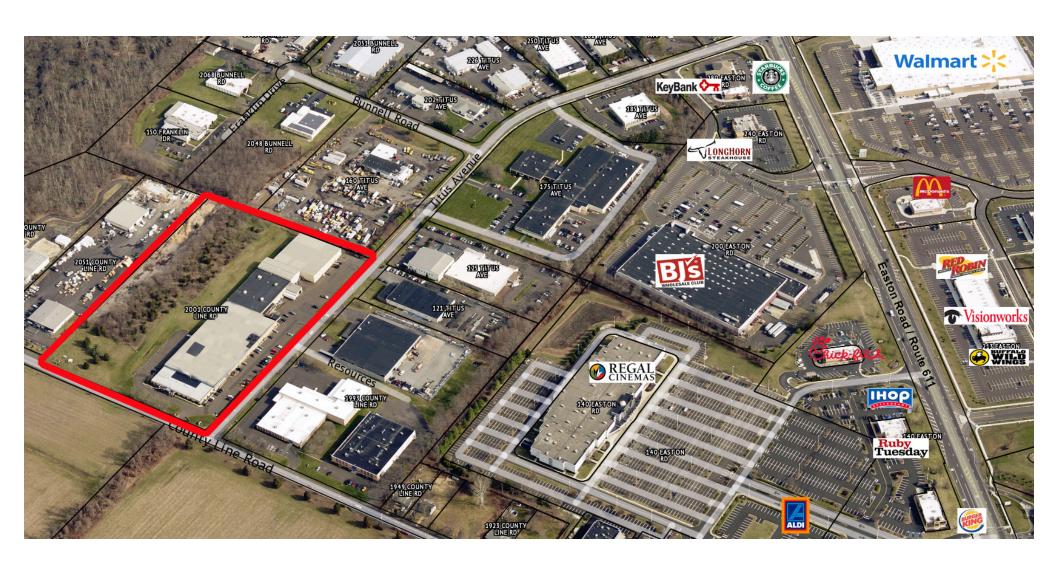

Building 4 - 6,000± SF

Corporation

WAREHOUSE 5 - FLOOR PLAN 22,500± SF

Corporation

| DEMOGRAPHICS         | l Mile                                                  | 3 Mile    | 5 Mile    |
|----------------------|---------------------------------------------------------|-----------|-----------|
| Population 2018      | 3,904                                                   | 58,388    | 162,719   |
| Households 2018      | 1,567                                                   | 21,360    | 60,746    |
| Average Income 2018  | \$111,145                                               | \$111,981 | \$118,915 |
| Daily Traffic Counts | County Line Road 14,131±<br>Easton Rd/Route 611 34,450± |           |           |