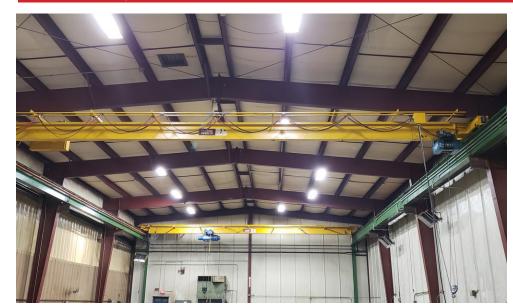

#### **PROPERTY SPECIFICATIONS**

| Office Space:                                                                                                                                                                                                                                                                            |  |  |
|------------------------------------------------------------------------------------------------------------------------------------------------------------------------------------------------------------------------------------------------------------------------------------------|--|--|
| Administrative Work Areas Restrooms: One (1) Men's - multi stall & urinals One (1) Women's - multi stall & lounge HVAC - Gas hot air with central air  Warehouse Building 3:                                                                                                             |  |  |
| Restrooms: One (I) Men's - multi stall & urinals One (I) Women's - multi stall & lounge HVAC - Gas hot air with central air  Warehouse Building 3:                                                                                                                                       |  |  |
| One (I) Women's - multi stall & lounge HVAC - Gas hot air with central air  Warehouse Building 3:                                                                                                                                                                                        |  |  |
| HVAC - Gas hot air with central air  Warehouse Building 3:                                                                                                                                                                                                                               |  |  |
| Warehouse Building 3:                                                                                                                                                                                                                                                                    |  |  |
| Ceilings - 15' 10" Clear Column Spacing - 25' x 40' Completely Crane Served Loading - One (1) Inside Tailgate with leveler Restrooms - Available HVAC - Gas hot air with central air Warehouse Building 4:                                                                               |  |  |
| Column Spacing - 25' x 40' Completely Crane Served Loading - One (I) Inside Tailgate with leveler Restrooms - Available HVAC - Gas hot air with central air  Warehouse Building 4:                                                                                                       |  |  |
| Completely Crane Served Loading - One (I) Inside Tailgate with leveler Restrooms - Available HVAC - Gas hot air with central air  Warehouse Building 4:                                                                                                                                  |  |  |
| Loading - One (I) Inside Tailgate with leveler Restrooms - Available HVAC - Gas hot air with central air  Warehouse Building 4:                                                                                                                                                          |  |  |
| Restrooms - Available HVAC - Gas hot air with central air  Warehouse Building 4:                                                                                                                                                                                                         |  |  |
| HVAC - Gas hot air with central air  Warehouse Building 4:                                                                                                                                                                                                                               |  |  |
| Warehouse Building 4:                                                                                                                                                                                                                                                                    |  |  |
| Ceilings - 21' Clear Column Spacing - Clear Open Span 49' x 120' Crane Served - 18' under crane Restrooms - TBD HVAC - Gas radiant heat and central air Warehouse Building 5: 22,500 ± SF Ceilings - 22'-27' Clear Column Spacing - 20' x 50' Completely Crane Served - Three (3) Spanco |  |  |
| Column Spacing - Clear Open Span 49' x 120' Crane Served - 18' under crane Restrooms - TBD HVAC - Gas radiant heat and central air Warehouse Building 5:                                                                                                                                 |  |  |
| Crane Served - 18' under crane Restrooms - TBD HVAC - Gas radiant heat and central air Warehouse Building 5: 22,500 ± SF Ceilings - 22'-27' Clear Column Spacing - 20' x 50' Completely Crane Served - Three (3) Spanco                                                                  |  |  |
| Restrooms - TBD HVAC - Gas radiant heat and central air Warehouse Building 5:                                                                                                                                                                                                            |  |  |
| HVAC - Gas radiant heat and central air  Warehouse Building 5:                                                                                                                                                                                                                           |  |  |
| Warehouse Building 5: 22,500 ± SF  Ceilings - 22'-27' Clear  Column Spacing - 20' x 50'  Completely Crane Served - Three (3) Spanco                                                                                                                                                      |  |  |
| Ceilings - 22'-27' Clear Column Spacing - 20' × 50' Completely Crane Served - Three (3) Spanco                                                                                                                                                                                           |  |  |
| Column Spacing - 20' x 50' Completely Crane Served - Three (3) Spanco                                                                                                                                                                                                                    |  |  |
| Completely Crane Served - Three (3) Spanco                                                                                                                                                                                                                                               |  |  |
|                                                                                                                                                                                                                                                                                          |  |  |
|                                                                                                                                                                                                                                                                                          |  |  |
| with two (2) ton cranes                                                                                                                                                                                                                                                                  |  |  |
| Loading - One (I) Tailgate with leveler, I2'x I4' door                                                                                                                                                                                                                                   |  |  |
| Airlines throughout                                                                                                                                                                                                                                                                      |  |  |
| Restrooms - One (I) Men's (3 stalls, 2 urinals, 35 lockers)                                                                                                                                                                                                                              |  |  |
| One (I) Women's (I stall)                                                                                                                                                                                                                                                                |  |  |
| HVAC - Four (4) Reznor gas heater,                                                                                                                                                                                                                                                       |  |  |
| each with attached York AC unit                                                                                                                                                                                                                                                          |  |  |