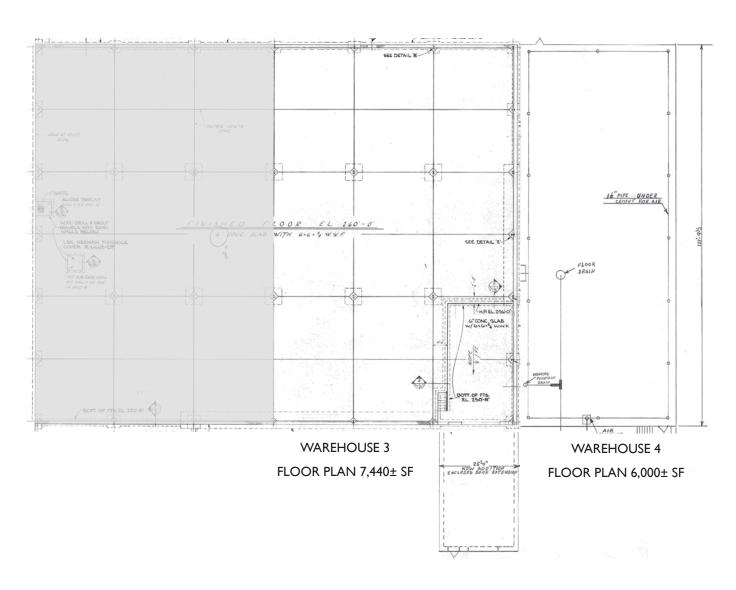

Corporation

2001 County Line Road, Warrington PA

OFFICE FLOOR PLAN 5,306± SF

Corporation

Schuman

Warehouse 3/4 - 13,440± SF

Corporation

Corporation