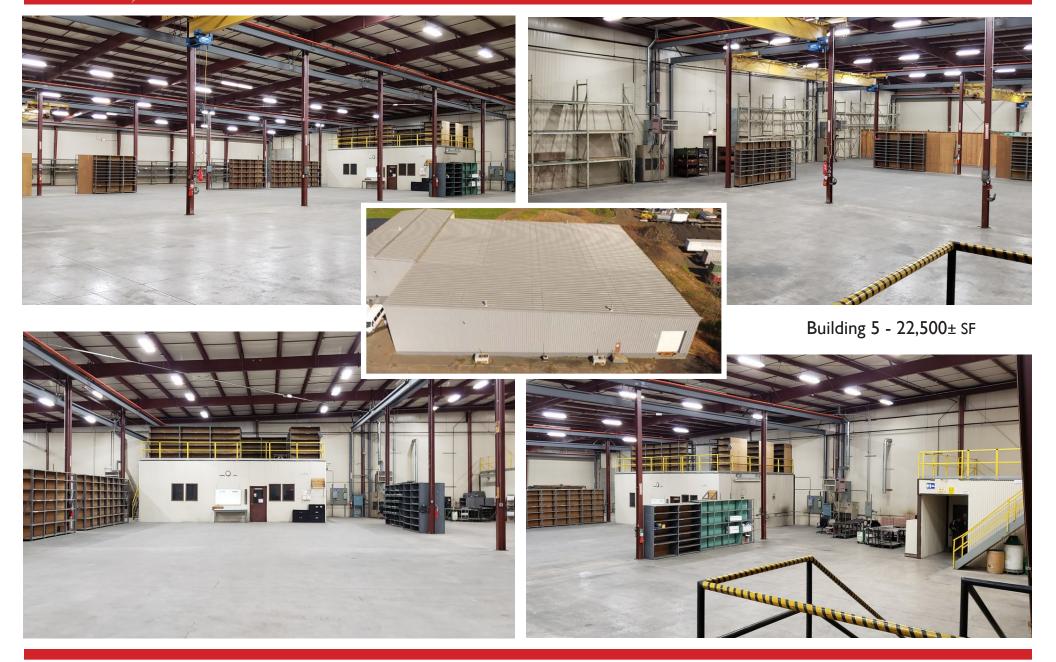

#### **PROPERTY SPECIFICATIONS**

| Office Space:                                                                                                                                                                                                                                                                            |  |  |
|------------------------------------------------------------------------------------------------------------------------------------------------------------------------------------------------------------------------------------------------------------------------------------------|--|--|
| Administrative Work Areas Restrooms: One (1) Men's - multi stall & urinals One (1) Women's - multi stall & lounge HVAC - Gas hot air with central air  Warehouse Building 3:                                                                                                             |  |  |
| Restrooms: One (I) Men's - multi stall & urinals One (I) Women's - multi stall & lounge HVAC - Gas hot air with central air  Warehouse Building 3:                                                                                                                                       |  |  |
| One (I) Women's - multi stall & lounge HVAC - Gas hot air with central air  Warehouse Building 3:                                                                                                                                                                                        |  |  |
| HVAC - Gas hot air with central air  Warehouse Building 3:                                                                                                                                                                                                                               |  |  |
| Warehouse Building 3:                                                                                                                                                                                                                                                                    |  |  |
| Ceilings - 15' 10" Clear Column Spacing - 25' x 40' Completely Crane Served Loading - One (1) Inside Tailgate with leveler Restrooms - Available HVAC - Gas hot air with central air Warehouse Building 4:                                                                               |  |  |
| Column Spacing - 25' x 40' Completely Crane Served Loading - One (I) Inside Tailgate with leveler Restrooms - Available HVAC - Gas hot air with central air  Warehouse Building 4:                                                                                                       |  |  |
| Completely Crane Served Loading - One (I) Inside Tailgate with leveler Restrooms - Available HVAC - Gas hot air with central air  Warehouse Building 4:                                                                                                                                  |  |  |
| Loading - One (I) Inside Tailgate with leveler Restrooms - Available HVAC - Gas hot air with central air  Warehouse Building 4:                                                                                                                                                          |  |  |
| Restrooms - Available HVAC - Gas hot air with central air  Warehouse Building 4:                                                                                                                                                                                                         |  |  |
| HVAC - Gas hot air with central air  Warehouse Building 4:                                                                                                                                                                                                                               |  |  |
| Warehouse Building 4:                                                                                                                                                                                                                                                                    |  |  |
| Ceilings - 21' Clear Column Spacing - Clear Open Span 49' x 120' Crane Served - 18' under crane Restrooms - TBD HVAC - Gas radiant heat and central air Warehouse Building 5: 22,500 ± SF Ceilings - 22'-27' Clear Column Spacing - 20' x 50' Completely Crane Served - Three (3) Spanco |  |  |
| Column Spacing - Clear Open Span 49' x 120' Crane Served - 18' under crane Restrooms - TBD HVAC - Gas radiant heat and central air Warehouse Building 5:                                                                                                                                 |  |  |
| Crane Served - 18' under crane Restrooms - TBD HVAC - Gas radiant heat and central air Warehouse Building 5: 22,500 ± SF Ceilings - 22'-27' Clear Column Spacing - 20' x 50' Completely Crane Served - Three (3) Spanco                                                                  |  |  |
| Restrooms - TBD HVAC - Gas radiant heat and central air Warehouse Building 5:                                                                                                                                                                                                            |  |  |
| HVAC - Gas radiant heat and central air  Warehouse Building 5:                                                                                                                                                                                                                           |  |  |
| Warehouse Building 5: 22,500 ± SF  Ceilings - 22'-27' Clear  Column Spacing - 20' x 50'  Completely Crane Served - Three (3) Spanco                                                                                                                                                      |  |  |
| Ceilings - 22'-27' Clear Column Spacing - 20' × 50' Completely Crane Served - Three (3) Spanco                                                                                                                                                                                           |  |  |
| Column Spacing - 20' x 50' Completely Crane Served - Three (3) Spanco                                                                                                                                                                                                                    |  |  |
| Completely Crane Served - Three (3) Spanco                                                                                                                                                                                                                                               |  |  |
|                                                                                                                                                                                                                                                                                          |  |  |
|                                                                                                                                                                                                                                                                                          |  |  |
| with two (2) ton cranes                                                                                                                                                                                                                                                                  |  |  |
| Loading - One (I) Tailgate with leveler, I2'x I4' door                                                                                                                                                                                                                                   |  |  |
| Airlines throughout                                                                                                                                                                                                                                                                      |  |  |
| Restrooms - One (I) Men's (3 stalls, 2 urinals, 35 lockers)                                                                                                                                                                                                                              |  |  |
| One (I) Women's (I stall)                                                                                                                                                                                                                                                                |  |  |
| HVAC - Four (4) Reznor gas heater,                                                                                                                                                                                                                                                       |  |  |
| each with attached York AC unit                                                                                                                                                                                                                                                          |  |  |