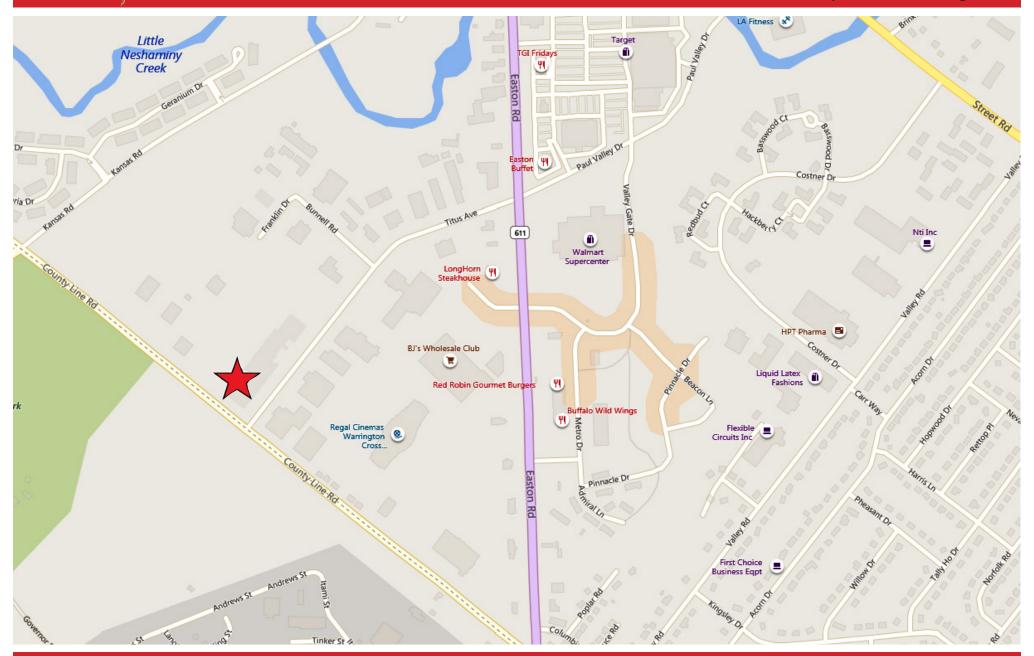

| 21,360    | 60,746    |
| Average Income 2018  | \$111,145                                               | \$111,981 | \$118,915 |
| Daily Traffic Counts | County Line Road 14,131±<br>Easton Rd/Route 611 34,450± |           |           |

#### **Zoning - Planned Industrial I**

Permitted Uses

Manufacturing

Warehouse

Laboratories, Research and Testing

Wholesale
Food Processing

Professional or Business Office
Entertainment or Recreational Facility
Recreation Facility/Community Center
Amusement Devices or Games

Theater
Miniature Golf Batting Cage
Mini Self Storage Warehouses
Accessory Commercial Uses

#### **Conditional Uses**

Distribution Truck Terminal or Transfer Station Temporary Outdoor Display of Goods Accessory Commercial Uses



Corporation



## PENN'S // GRANT REALTY

### INDUSTRIAL BUILDING