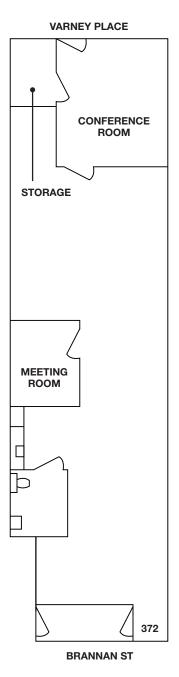

San Francisco, CA

| Entire ground floor ±1,760 RSF                     |
|----------------------------------------------------|
| Large aluminum and glass roll up onto Varney Place |
| Excellent proximity to South Park                  |
| Efficient, open plan layout                        |
| One meeting room                                   |
| One conference room                                |
| High, hard-lid ceiling                             |
| Indirect lighting throughout                       |
| Move-in ready                                      |
| Term – 3-5 Years                                   |
| Walk score – 95                                    |
| Rate – Inquire with listing broker                 |