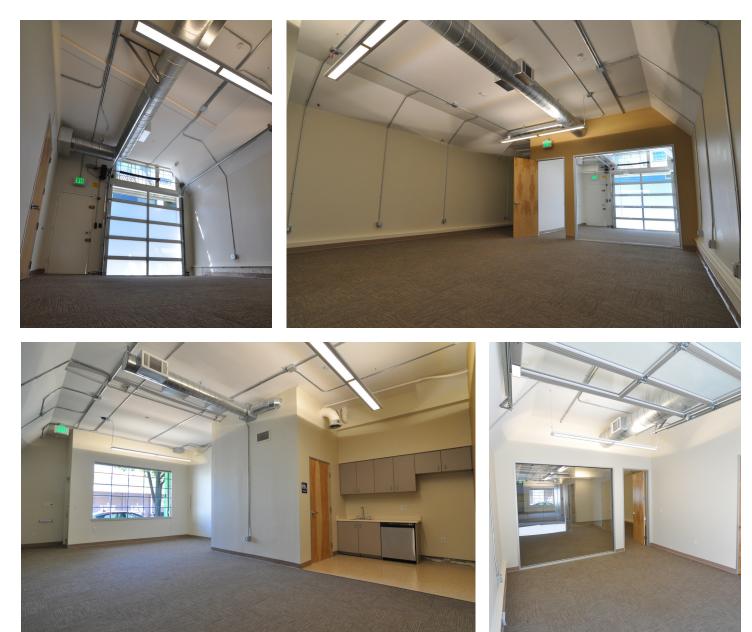

San Francisco, CA

| Entire ground floor ±1,760 RSF                     |
|----------------------------------------------------|
| Large aluminum and glass roll up onto Varney Place |
| Excellent proximity to South Park                  |
| Efficient, open plan layout                        |
| One meeting room                                   |
| One conference room                                |
| High, hard-lid ceiling                             |
| Indirect lighting throughout                       |
| Move-in ready                                      |
| Term – 3-5 Years                                   |
| Walk score – 95                                    |
| Rate – Inquire with listing broker                 |