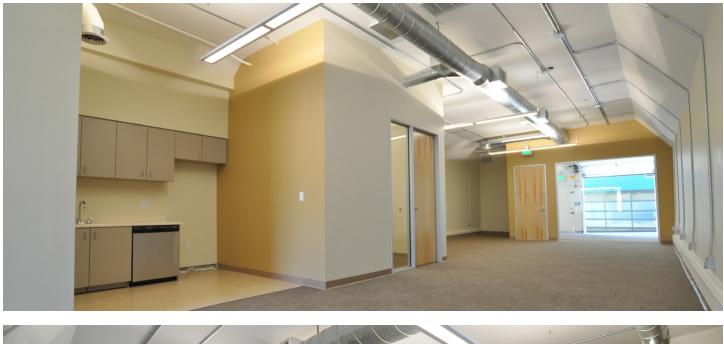

San Francisco, CA

| Entire ground floor ±1,760 RSF                     |
|----------------------------------------------------|
| Large aluminum and glass roll up onto Varney Place |
| Excellent proximity to South Park                  |
| Efficient, open plan layout                        |
| One meeting room                                   |
| One conference room                                |
| High, hard-lid ceiling                             |
| Indirect lighting throughout                       |
| Move-in ready                                      |
| Term – 3-5 Years                                   |
| Walk score – 95                                    |
| Rate – Inquire with listing broker                 |