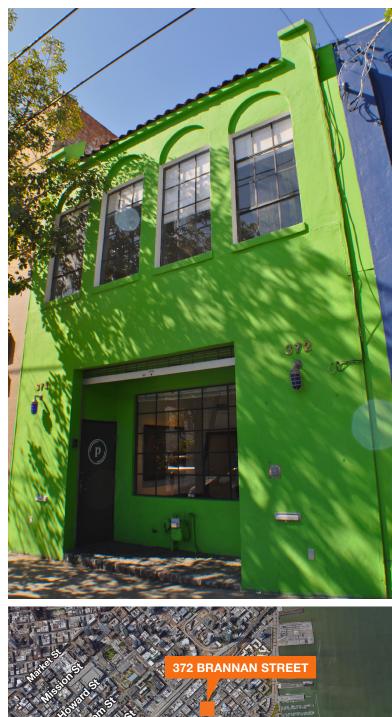

San Francisco, CA

| Entire ground floor ±1,760 RSF                     |
|----------------------------------------------------|
| Large aluminum and glass roll up onto Varney Place |
| Excellent proximity to South Park                  |
| Efficient, open plan layout                        |
| One meeting room                                   |
| One conference room                                |
| High, hard-lid ceiling                             |
| Indirect lighting throughout                       |
| Move-in ready                                      |
| Term – 3-5 Years                                   |
| Walk score – 95                                    |
| Rate – Inquire with listing broker                 |