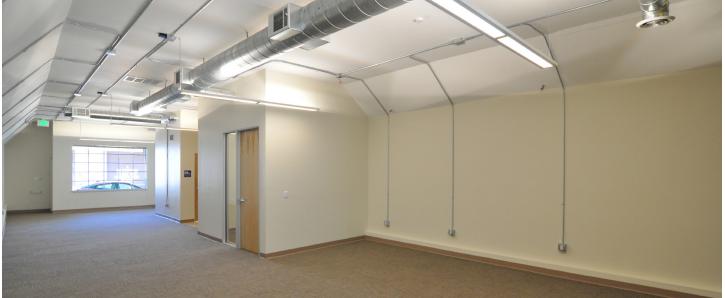

San Francisco, CA

| Entire ground floor ±1,760 RSF                     |
|----------------------------------------------------|
| Large aluminum and glass roll up onto Varney Place |
| Excellent proximity to South Park                  |
| Efficient, open plan layout                        |
| One meeting room                                   |
| One conference room                                |
| High, hard-lid ceiling                             |
| Indirect lighting throughout                       |
| Move-in ready                                      |
| Term – 3-5 Years                                   |
| Walk score – 95                                    |
| Rate – Inquire with listing broker                 |