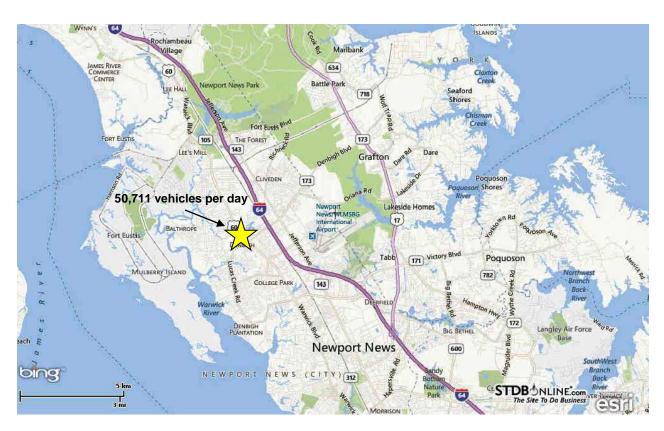

**Sales Price:** \$145,000.00 **Price reduced to \$135,000**.

**Lease:** The Ownership will entertain a lease also.

**Parking:** 8-10 spaces

**Traffic Count:** 

**Zoning:** C1– Retail Commercial District. Multiple allowable uses by right are

attached in the marketing package.

**General Information:** 

➤ Great road frontage on Route 60 / Warwick Boulevard

Well established area

Surrounded by numerous retailers and solid residential

neighborhoods