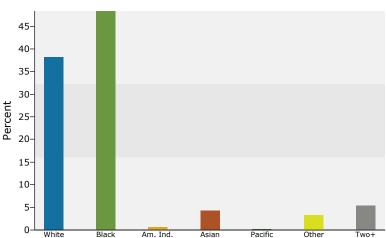

| Summary                                                                                 |                        | 2010                 |                  | 2011                 |           | 2016                 |
|-----------------------------------------------------------------------------------------|------------------------|----------------------|------------------|----------------------|-----------|----------------------|
| Population                                                                              |                        | 12,883               |                  | 12,914               |           | 12,943               |
| Households                                                                              |                        | 4,911                |                  | 4,924                |           | 4,967                |
| Families                                                                                |                        | 3,439                |                  | 3,448                |           | 3,450                |
| Average Household Size                                                                  |                        | 2.62                 |                  | 2.62                 |           | 2.60                 |
| Owner Occupied Housing Units                                                            |                        | 2,925                |                  | 2,822                |           | 2,83                 |
| Renter Occupied Housing Units                                                           |                        | 1,986                |                  | 2,102                |           | 2,136                |
| Median Age                                                                              |                        | 33.4                 |                  | 33.5                 |           | 33.8                 |
| Trends: 2011 - 2016 Annual Rate                                                         |                        | Area                 |                  | State                |           | Nationa              |
| Population                                                                              |                        | 0.05%                |                  | 0.86%                |           | 0.67%                |
| Households                                                                              |                        | 0.17%                |                  | 0.87%                |           | 0.71%                |
| Families                                                                                |                        | 0.01%                |                  | 0.73%                |           | 0.57%                |
| Owner HHs                                                                               |                        | 0.06%                |                  | 1.04%                |           | 0.91%                |
| Median Household Income                                                                 |                        | 2.76%                |                  | 3.62%                |           | 2.759                |
|                                                                                         |                        |                      | 20               | 11                   | 20        | 16                   |
| Households by Income                                                                    |                        |                      | Number           | Percent              | Number    | Percen               |
| <\$15,000                                                                               |                        |                      | 585              | 11.9%                | 623       | 12.5%                |
| \$15,000 - \$24,999                                                                     |                        |                      | 640              | 13.0%                | 533       | 10.79                |
| \$25,000 - \$34,999                                                                     |                        |                      | 698              | 14.2%                | 604       | 12.29                |
| \$35,000 - \$49,999                                                                     |                        |                      | 924              | 18.8%                | 777       | 15.7°                |
| \$50,000 - \$74,999                                                                     |                        |                      | 1,066            | 21.6%                | 1,027     | 20.79                |
| \$75,000 - \$99,999                                                                     |                        |                      | 567              | 11.5%                | 830       | 16.79                |
| \$100,000 - \$149,999                                                                   |                        |                      | 343              | 7.0%                 | 440       | 8.9                  |
| \$150,000 - \$199,999                                                                   |                        |                      | 56               | 1.1%                 | 75        | 1.5                  |
| \$200,000+                                                                              |                        |                      | 47               | 1.0%                 | 56        | 1.1                  |
| <del>+</del> =00/000 ·                                                                  |                        |                      | .,               | 210 70               |           |                      |
| Median Household Income                                                                 |                        |                      | \$42,420         |                      | \$48,594  |                      |
| Average Household Income                                                                |                        |                      | \$52,905         |                      | \$59,002  |                      |
| Per Capita Income                                                                       |                        |                      | \$20,153         |                      | \$22,618  |                      |
|                                                                                         | 20                     | 10                   |                  | 11                   |           | 16                   |
| Population by Age                                                                       | Number                 | Percent              | Number           | Percent              | Number    | Percei               |
| 0 - 4                                                                                   | 966                    | 7.5%                 | 958              | 7.4%                 | 972       | 7.5                  |
| 5 - 9                                                                                   | 975                    | 7.6%                 | 975              | 7.6%                 | 972       | 7.5                  |
| 10 - 14                                                                                 | 958                    | 7.4%                 | 958              | 7.4%                 | 961       | 7.4                  |
| 15 - 19                                                                                 | 987                    | 7.7%                 | 987              | 7.6%                 | 926       | 7.2                  |
| 20 - 24                                                                                 | 856                    | 6.6%                 | 864              | 6.7%                 | 836       | 6.5                  |
| 25 - 34                                                                                 | 1,994                  | 15.5%                | 2,000            | 15.5%                | 2,039     | 15.89                |
| 35 - 44                                                                                 | 1,674                  | 13.0%                | 1,664            | 12.9%                | 1,591     | 12.3                 |
| 45 - 54                                                                                 | 1,876                  | 14.6%                | 1,869            | 14.5%                | 1,704     | 13.2                 |
| 55 - 64                                                                                 | 1,363                  | 10.6%                | 1,380            | 10.7%                | 1,476     | 11.4                 |
| 65 - 74                                                                                 | 757                    | 5.9%                 | 779              | 6.0%                 | 958       | 7.49                 |
| 75 - 84                                                                                 | 382                    | 3.0%                 | 383              | 3.0%                 | 402       | 3.1                  |
| 85+                                                                                     | 97                     | 0.8%                 | 97               | 0.8%                 | 106       | 0.8                  |
| 031                                                                                     |                        |                      |                  |                      |           |                      |
| Dage and Ethnicity                                                                      |                        | Dorsont              |                  | Dorsont              |           | Dorco                |
| Race and Ethnicity                                                                      | Number                 | Percent              | Number           | Percent              | Number    | Perce                |
| White Alone                                                                             | 4,948                  | 38.4%                | 4,926            | 38.2%                | 4,734     | 36.69                |
| Black Alone                                                                             | 6,209                  | 48.2%                | 6,241            | 48.3%                | 6,283     | 48.6                 |
|                                                                                         |                        | 0 (0/                |                  | 0.6%                 | 79        | 0.6                  |
| American Indian Alone                                                                   | 75                     | 0.6%                 | 75               |                      | F 47      |                      |
| American Indian Alone<br>Asian Alone                                                    | 75<br>546              | 4.2%                 | 542              | 4.2%                 | 547       |                      |
| American Indian Alone<br>Asian Alone<br>Pacific Islander Alone                          | 75<br>546<br>16        | 4.2%<br>0.1%         | 542<br>16        | 4.2%<br>0.1%         | 17        | 0.19                 |
| American Indian Alone<br>Asian Alone<br>Pacific Islander Alone<br>Some Other Race Alone | 75<br>546<br>16<br>400 | 4.2%<br>0.1%<br>3.1% | 542<br>16<br>416 | 4.2%<br>0.1%<br>3.2% | 17<br>504 | 4.2°<br>0.1°<br>3.9° |
| American Indian Alone<br>Asian Alone<br>Pacific Islander Alone                          | 75<br>546<br>16        | 4.2%<br>0.1%         | 542<br>16        | 4.2%<br>0.1%         | 17        | 0.19                 |

### 2011 Population by Race

2011 Percent Hispanic Origin: 10.3%

Source: U.S. Census Bureau, Census 2010 Data. Esri forecasts for 2011 and 2016.

Page 2 of 6

October 05, 2012

14858 Warwick 14858 Warwick Blvd, Newport News, VA, 23608, NN Enterpris... Ring: 3 mile radius