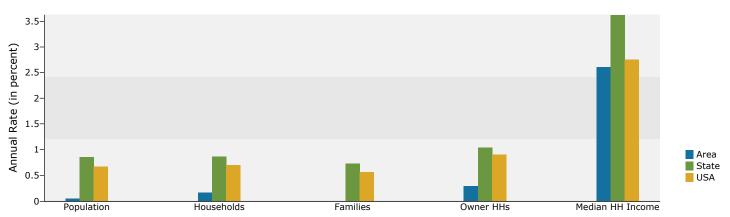

| Summary                                                                                 |                        | 2010                 |                  | 2011                 |           | 2016                 |
|-----------------------------------------------------------------------------------------|------------------------|----------------------|------------------|----------------------|-----------|----------------------|
| Population                                                                              |                        | 12,883               |                  | 12,914               |           | 12,943               |
| Households                                                                              |                        | 4,911                |                  | 4,924                |           | 4,967                |
| Families                                                                                |                        | 3,439                |                  | 3,448                |           | 3,450                |
| Average Household Size                                                                  |                        | 2.62                 |                  | 2.62                 |           | 2.60                 |
| Owner Occupied Housing Units                                                            |                        | 2,925                |                  | 2,822                |           | 2,83                 |
| Renter Occupied Housing Units                                                           |                        | 1,986                |                  | 2,102                |           | 2,136                |
| Median Age                                                                              |                        | 33.4                 |                  | 33.5                 |           | 33.8                 |
| Trends: 2011 - 2016 Annual Rate                                                         |                        | Area                 |                  | State                |           | Nationa              |
| Population                                                                              |                        | 0.05%                |                  | 0.86%                |           | 0.67%                |
| Households                                                                              |                        | 0.17%                |                  | 0.87%                |           | 0.71%                |
| Families                                                                                |                        | 0.01%                |                  | 0.73%                |           | 0.57%                |
| Owner HHs                                                                               |                        | 0.06%                |                  | 1.04%                |           | 0.91%                |
| Median Household Income                                                                 |                        | 2.76%                |                  | 3.62%                |           | 2.759                |
|                                                                                         |                        |                      | 20               | 11                   | 20        | 16                   |
| Households by Income                                                                    |                        |                      | Number           | Percent              | Number    | Percen               |
| <\$15,000                                                                               |                        |                      | 585              | 11.9%                | 623       | 12.5%                |
| \$15,000 - \$24,999                                                                     |                        |                      | 640              | 13.0%                | 533       | 10.79                |
| \$25,000 - \$34,999                                                                     |                        |                      | 698              | 14.2%                | 604       | 12.29                |
| \$35,000 - \$49,999                                                                     |                        |                      | 924              | 18.8%                | 777       | 15.7°                |
| \$50,000 - \$74,999                                                                     |                        |                      | 1,066            | 21.6%                | 1,027     | 20.79                |
| \$75,000 - \$99,999                                                                     |                        |                      | 567              | 11.5%                | 830       | 16.79                |
| \$100,000 - \$149,999                                                                   |                        |                      | 343              | 7.0%                 | 440       | 8.9                  |
| \$150,000 - \$199,999                                                                   |                        |                      | 56               | 1.1%                 | 75        | 1.5                  |
| \$200,000+                                                                              |                        |                      | 47               | 1.0%                 | 56        | 1.1                  |
| <del>+</del> =00/000 ·                                                                  |                        |                      | .,               | 210 70               |           |                      |
| Median Household Income                                                                 |                        |                      | \$42,420         |                      | \$48,594  |                      |
| Average Household Income                                                                |                        |                      | \$52,905         |                      | \$59,002  |                      |
| Per Capita Income                                                                       |                        |                      | \$20,153         |                      | \$22,618  |                      |
|                                                                                         | 20                     | 10                   |                  | 11                   |           | 16                   |
| Population by Age                                                                       | Number                 | Percent              | Number           | Percent              | Number    | Percei               |
| 0 - 4                                                                                   | 966                    | 7.5%                 | 958              | 7.4%                 | 972       | 7.5                  |
| 5 - 9                                                                                   | 975                    | 7.6%                 | 975              | 7.6%                 | 972       | 7.5                  |
| 10 - 14                                                                                 | 958                    | 7.4%                 | 958              | 7.4%                 | 961       | 7.4                  |
| 15 - 19                                                                                 | 987                    | 7.7%                 | 987              | 7.6%                 | 926       | 7.2                  |
| 20 - 24                                                                                 | 856                    | 6.6%                 | 864              | 6.7%                 | 836       | 6.5                  |
| 25 - 34                                                                                 | 1,994                  | 15.5%                | 2,000            | 15.5%                | 2,039     | 15.89                |
| 35 - 44                                                                                 | 1,674                  | 13.0%                | 1,664            | 12.9%                | 1,591     | 12.3                 |
| 45 - 54                                                                                 | 1,876                  | 14.6%                | 1,869            | 14.5%                | 1,704     | 13.2                 |
| 55 - 64                                                                                 | 1,363                  | 10.6%                | 1,380            | 10.7%                | 1,476     | 11.4                 |
| 65 - 74                                                                                 | 757                    | 5.9%                 | 779              | 6.0%                 | 958       | 7.49                 |
| 75 - 84                                                                                 | 382                    | 3.0%                 | 383              | 3.0%                 | 402       | 3.1                  |
| 85+                                                                                     | 97                     | 0.8%                 | 97               | 0.8%                 | 106       | 0.8                  |
| 031                                                                                     |                        |                      |                  |                      |           |                      |
| Dage and Ethnicity                                                                      |                        | Dorsont              |                  | Dorsont              |           | Dorco                |
| Race and Ethnicity                                                                      | Number                 | Percent              | Number           | Percent              | Number    | Perce                |
| White Alone                                                                             | 4,948                  | 38.4%                | 4,926            | 38.2%                | 4,734     | 36.69                |
| Black Alone                                                                             | 6,209                  | 48.2%                | 6,241            | 48.3%                | 6,283     | 48.6                 |
|                                                                                         |                        | 0 (0/                |                  | 0.6%                 | 79        | 0.6                  |
| American Indian Alone                                                                   | 75                     | 0.6%                 | 75               |                      | F 47      |                      |
| American Indian Alone<br>Asian Alone                                                    | 75<br>546              | 4.2%                 | 542              | 4.2%                 | 547       |                      |
| American Indian Alone<br>Asian Alone<br>Pacific Islander Alone                          | 75<br>546<br>16        | 4.2%<br>0.1%         | 542<br>16        | 4.2%<br>0.1%         | 17        | 0.19                 |
| American Indian Alone<br>Asian Alone<br>Pacific Islander Alone<br>Some Other Race Alone | 75<br>546<br>16<br>400 | 4.2%<br>0.1%<br>3.1% | 542<br>16<br>416 | 4.2%<br>0.1%<br>3.2% | 17<br>504 | 4.2°<br>0.1°<br>3.9° |
| American Indian Alone<br>Asian Alone<br>Pacific Islander Alone                          | 75<br>546<br>16        | 4.2%<br>0.1%         | 542<br>16        | 4.2%<br>0.1%         | 17        | 0.19                 |