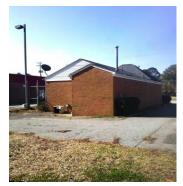

# 14858 Warwick Boulevard, Newport News Property Pictures – 1,200 +/- square feet on .24 acres

FRONT OF THE BUILDING

FRONT ENTRANCE / RECEPTION AND HALLWAY

OFFICE OFFICE WITH EXIT DOOR BREAK AREA