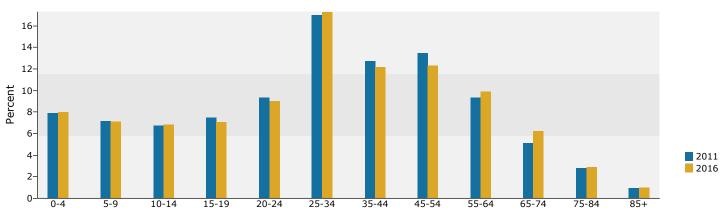

### Population by Age

| Summary                                                                                 |                        | 2010                 |                  | 2011                 |           | 2016                 |
|-----------------------------------------------------------------------------------------|------------------------|----------------------|------------------|----------------------|-----------|----------------------|
| Population                                                                              |                        | 12,883               |                  | 12,914               |           | 12,943               |
| Households                                                                              |                        | 4,911                |                  | 4,924                |           | 4,967                |
| Families                                                                                |                        | 3,439                |                  | 3,448                |           | 3,450                |
| Average Household Size                                                                  |                        | 2.62                 |                  | 2.62                 |           | 2.60                 |
| Owner Occupied Housing Units                                                            |                        | 2,925                |                  | 2,822                |           | 2,83                 |
| Renter Occupied Housing Units                                                           |                        | 1,986                |                  | 2,102                |           | 2,136                |
| Median Age                                                                              |                        | 33.4                 |                  | 33.5                 |           | 33.8                 |
| Trends: 2011 - 2016 Annual Rate                                                         |                        | Area                 |                  | State                |           | Nationa              |
| Population                                                                              |                        | 0.05%                |                  | 0.86%                |           | 0.67%                |
| Households                                                                              |                        | 0.17%                |                  | 0.87%                |           | 0.71%                |
| Families                                                                                |                        | 0.01%                |                  | 0.73%                |           | 0.57%                |
| Owner HHs                                                                               |                        | 0.06%                |                  | 1.04%                |           | 0.91%                |
| Median Household Income                                                                 |                        | 2.76%                |                  | 3.62%                |           | 2.759                |
|                                                                                         |                        |                      | 20               | 11                   | 20        | 16                   |
| Households by Income                                                                    |                        |                      | Number           | Percent              | Number    | Percen               |
| <\$15,000                                                                               |                        |                      | 585              | 11.9%                | 623       | 12.5%                |
| \$15,000 - \$24,999                                                                     |                        |                      | 640              | 13.0%                | 533       | 10.79                |
| \$25,000 - \$34,999                                                                     |                        |                      | 698              | 14.2%                | 604       | 12.29                |
| \$35,000 - \$49,999                                                                     |                        |                      | 924              | 18.8%                | 777       | 15.7°                |
| \$50,000 - \$74,999                                                                     |                        |                      | 1,066            | 21.6%                | 1,027     | 20.79                |
| \$75,000 - \$99,999                                                                     |                        |                      | 567              | 11.5%                | 830       | 16.79                |
| \$100,000 - \$149,999                                                                   |                        |                      | 343              | 7.0%                 | 440       | 8.9                  |
| \$150,000 - \$199,999                                                                   |                        |                      | 56               | 1.1%                 | 75        | 1.5                  |
| \$200,000+                                                                              |                        |                      | 47               | 1.0%                 | 56        | 1.1                  |
| <del>+</del> =00/000 ·                                                                  |                        |                      | .,               | 210 70               |           |                      |
| Median Household Income                                                                 |                        |                      | \$42,420         |                      | \$48,594  |                      |
| Average Household Income                                                                |                        |                      | \$52,905         |                      | \$59,002  |                      |
| Per Capita Income                                                                       |                        |                      | \$20,153         |                      | \$22,618  |                      |
|                                                                                         | 20                     | 10                   |                  | 11                   |           | 16                   |
| Population by Age                                                                       | Number                 | Percent              | Number           | Percent              | Number    | Percei               |
| 0 - 4                                                                                   | 966                    | 7.5%                 | 958              | 7.4%                 | 972       | 7.5                  |
| 5 - 9                                                                                   | 975                    | 7.6%                 | 975              | 7.6%                 | 972       | 7.5                  |
| 10 - 14                                                                                 | 958                    | 7.4%                 | 958              | 7.4%                 | 961       | 7.4                  |
| 15 - 19                                                                                 | 987                    | 7.7%                 | 987              | 7.6%                 | 926       | 7.2                  |
| 20 - 24                                                                                 | 856                    | 6.6%                 | 864              | 6.7%                 | 836       | 6.5                  |
| 25 - 34                                                                                 | 1,994                  | 15.5%                | 2,000            | 15.5%                | 2,039     | 15.89                |
| 35 - 44                                                                                 | 1,674                  | 13.0%                | 1,664            | 12.9%                | 1,591     | 12.3                 |
| 45 - 54                                                                                 | 1,876                  | 14.6%                | 1,869            | 14.5%                | 1,704     | 13.2                 |
| 55 - 64                                                                                 | 1,363                  | 10.6%                | 1,380            | 10.7%                | 1,476     | 11.4                 |
| 65 - 74                                                                                 | 757                    | 5.9%                 | 779              | 6.0%                 | 958       | 7.49                 |
| 75 - 84                                                                                 | 382                    | 3.0%                 | 383              | 3.0%                 | 402       | 3.1                  |
| 85+                                                                                     | 97                     | 0.8%                 | 97               | 0.8%                 | 106       | 0.8                  |
| 031                                                                                     |                        |                      |                  |                      |           |                      |
| Dage and Ethnicity                                                                      |                        | Dorsont              |                  | Dorsont              |           | Dorco                |
| Race and Ethnicity                                                                      | Number                 | Percent              | Number           | Percent              | Number    | Perce                |
| White Alone                                                                             | 4,948                  | 38.4%                | 4,926            | 38.2%                | 4,734     | 36.69                |
| Black Alone                                                                             | 6,209                  | 48.2%                | 6,241            | 48.3%                | 6,283     | 48.6                 |
|                                                                                         |                        | 0 (0/                |                  | 0.6%                 | 79        | 0.6                  |
| American Indian Alone                                                                   | 75                     | 0.6%                 | 75               |                      | F 47      |                      |
| American Indian Alone<br>Asian Alone                                                    | 75<br>546              | 4.2%                 | 542              | 4.2%                 | 547       |                      |
| American Indian Alone<br>Asian Alone<br>Pacific Islander Alone                          | 75<br>546<br>16        | 4.2%<br>0.1%         | 542<br>16        | 4.2%<br>0.1%         | 17        | 0.19                 |
| American Indian Alone<br>Asian Alone<br>Pacific Islander Alone<br>Some Other Race Alone | 75<br>546<br>16<br>400 | 4.2%<br>0.1%<br>3.1% | 542<br>16<br>416 | 4.2%<br>0.1%<br>3.2% | 17<br>504 | 4.2°<br>0.1°<br>3.9° |
| American Indian Alone<br>Asian Alone<br>Pacific Islander Alone                          | 75<br>546<br>16        | 4.2%<br>0.1%         | 542<br>16        | 4.2%<br>0.1%         | 17        | 0.19                 |

Prepared by Janice Lewis, CCIM

Latitude: 37.136917597 Longitude: -76.54536997

| Summary                                                                                                                                                                             |                                                                                                       | 2010                                                                                               |                                                                                                                                      | 2011                                                                                               |                                                                                                                                    | 201                                                                                                          |
|-------------------------------------------------------------------------------------------------------------------------------------------------------------------------------------|-------------------------------------------------------------------------------------------------------|----------------------------------------------------------------------------------------------------|--------------------------------------------------------------------------------------------------------------------------------------|----------------------------------------------------------------------------------------------------|------------------------------------------------------------------------------------------------------------------------------------|--------------------------------------------------------------------------------------------------------------|
| Population                                                                                                                                                                          |                                                                                                       | 75,322                                                                                             |                                                                                                                                      | 75,153                                                                                             |                                                                                                                                    | 74,5                                                                                                         |
| Households                                                                                                                                                                          |                                                                                                       | 28,018                                                                                             |                                                                                                                                      | 27,943                                                                                             |                                                                                                                                    | 27,9                                                                                                         |
| Families                                                                                                                                                                            |                                                                                                       | 19,359                                                                                             |                                                                                                                                      | 19,299                                                                                             |                                                                                                                                    | 19,1                                                                                                         |
| Average Household Size                                                                                                                                                              |                                                                                                       | 2.59                                                                                               |                                                                                                                                      | 2.59                                                                                               |                                                                                                                                    | 2.                                                                                                           |
| Owner Occupied Housing Units                                                                                                                                                        |                                                                                                       | 15,375                                                                                             |                                                                                                                                      | 14,802                                                                                             |                                                                                                                                    | 14,7                                                                                                         |
| Renter Occupied Housing Units                                                                                                                                                       |                                                                                                       | 12,643                                                                                             |                                                                                                                                      | 13,141                                                                                             |                                                                                                                                    | 13,1                                                                                                         |
| Median Age                                                                                                                                                                          |                                                                                                       | 31.2                                                                                               |                                                                                                                                      | 31.2                                                                                               |                                                                                                                                    | 31                                                                                                           |
| Trends: 2011 - 2016 Annual Rate                                                                                                                                                     |                                                                                                       | Area                                                                                               |                                                                                                                                      | State                                                                                              |                                                                                                                                    | Nation                                                                                                       |
| Population                                                                                                                                                                          |                                                                                                       | -0.15%                                                                                             |                                                                                                                                      | 0.86%                                                                                              |                                                                                                                                    | 0.67                                                                                                         |
| Households                                                                                                                                                                          |                                                                                                       | -0.02%                                                                                             |                                                                                                                                      | 0.87%                                                                                              |                                                                                                                                    | 0.71                                                                                                         |
| Families                                                                                                                                                                            |                                                                                                       | -0.18%                                                                                             |                                                                                                                                      | 0.73%                                                                                              |                                                                                                                                    | 0.57                                                                                                         |
| Owner HHs                                                                                                                                                                           |                                                                                                       | -0.01%                                                                                             |                                                                                                                                      | 1.04%                                                                                              |                                                                                                                                    | 0.93                                                                                                         |
| Median Household Income                                                                                                                                                             |                                                                                                       | 2.52%                                                                                              |                                                                                                                                      | 3.62%                                                                                              |                                                                                                                                    | 2.75                                                                                                         |
|                                                                                                                                                                                     |                                                                                                       |                                                                                                    | 20                                                                                                                                   | 11                                                                                                 | 20                                                                                                                                 | 16                                                                                                           |
| Households by Income                                                                                                                                                                |                                                                                                       |                                                                                                    | Number                                                                                                                               | Percent                                                                                            | Number                                                                                                                             | Perce                                                                                                        |
| <\$15,000                                                                                                                                                                           |                                                                                                       |                                                                                                    | 3,130                                                                                                                                | 11.2%                                                                                              | 3,225                                                                                                                              | 11.6                                                                                                         |
| \$15,000 - \$24,999                                                                                                                                                                 |                                                                                                       |                                                                                                    | 2,866                                                                                                                                | 10.3%                                                                                              | 2,349                                                                                                                              | 8.4                                                                                                          |
| \$25,000 - \$34,999                                                                                                                                                                 |                                                                                                       |                                                                                                    | 3,542                                                                                                                                | 12.7%                                                                                              | 2,971                                                                                                                              | 10.6                                                                                                         |
| \$35,000 - \$49,999                                                                                                                                                                 |                                                                                                       |                                                                                                    | 5,054                                                                                                                                | 18.1%                                                                                              | 4,148                                                                                                                              | 14.9                                                                                                         |
| \$50,000 - \$74,999                                                                                                                                                                 |                                                                                                       |                                                                                                    | 6,169                                                                                                                                | 22.1%                                                                                              | 5,747                                                                                                                              | 20.6                                                                                                         |
| \$75,000 - \$99,999                                                                                                                                                                 |                                                                                                       |                                                                                                    | 3,687                                                                                                                                | 13.2%                                                                                              | 5,196                                                                                                                              | 18.                                                                                                          |
| \$100,000 - \$149,999                                                                                                                                                               |                                                                                                       |                                                                                                    | 2,569                                                                                                                                | 9.2%                                                                                               | 3,177                                                                                                                              | 11.4                                                                                                         |
| \$150,000 - \$199,999                                                                                                                                                               |                                                                                                       |                                                                                                    | 663                                                                                                                                  | 2.4%                                                                                               | 799                                                                                                                                | 2.9                                                                                                          |
| \$200,000+                                                                                                                                                                          |                                                                                                       |                                                                                                    | 263                                                                                                                                  | 0.9%                                                                                               | 297                                                                                                                                | 1.                                                                                                           |
| \$200,0001                                                                                                                                                                          |                                                                                                       |                                                                                                    | 203                                                                                                                                  | 0.5 70                                                                                             | 257                                                                                                                                |                                                                                                              |
| Median Household Income                                                                                                                                                             |                                                                                                       |                                                                                                    | \$47,539                                                                                                                             |                                                                                                    | \$53,839                                                                                                                           |                                                                                                              |
| Average Household Income                                                                                                                                                            |                                                                                                       |                                                                                                    | \$58,244                                                                                                                             |                                                                                                    | \$64,493                                                                                                                           |                                                                                                              |
| Per Capita Income                                                                                                                                                                   |                                                                                                       |                                                                                                    | \$22,713                                                                                                                             |                                                                                                    | \$25,226                                                                                                                           |                                                                                                              |
|                                                                                                                                                                                     | 20                                                                                                    | 10                                                                                                 |                                                                                                                                      | 11                                                                                                 |                                                                                                                                    | 16                                                                                                           |
| Population by Age                                                                                                                                                                   | Number                                                                                                | Percent                                                                                            | Number                                                                                                                               | Percent                                                                                            | Number                                                                                                                             | Perc                                                                                                         |
| 0 - 4                                                                                                                                                                               | 6,032                                                                                                 | 8.0%                                                                                               |                                                                                                                                      | 7.9%                                                                                               | c 001                                                                                                                              | 8.0                                                                                                          |
|                                                                                                                                                                                     | 0,032                                                                                                 | 0.070                                                                                              | 5,950                                                                                                                                | 7.9%                                                                                               | 6,001                                                                                                                              | 0.1                                                                                                          |
| 5 - 9                                                                                                                                                                               | 5,404                                                                                                 | 7.2%                                                                                               | 5,950<br>5,390                                                                                                                       | 7.9%                                                                                               | 6,001<br>5,335                                                                                                                     |                                                                                                              |
| 5 - 9<br>10 - 14                                                                                                                                                                    | ,                                                                                                     |                                                                                                    | •                                                                                                                                    |                                                                                                    |                                                                                                                                    | 7.2                                                                                                          |
|                                                                                                                                                                                     | 5,404                                                                                                 | 7.2%                                                                                               | 5,390                                                                                                                                | 7.2%                                                                                               | 5,335                                                                                                                              | 7.2<br>6.8                                                                                                   |
| 10 - 14                                                                                                                                                                             | 5,404<br>5,112                                                                                        | 7.2%<br>6.8%                                                                                       | 5,390<br>5,100                                                                                                                       | 7.2%<br>6.8%                                                                                       | 5,335<br>5,088                                                                                                                     | 7<br>6.8<br>7.                                                                                               |
| 10 - 14<br>15 - 19                                                                                                                                                                  | 5,404<br>5,112<br>5,673<br>6,975                                                                      | 7.2%<br>6.8%<br>7.5%                                                                               | 5,390<br>5,100<br>5,646<br>6,988                                                                                                     | 7.2%<br>6.8%<br>7.5%                                                                               | 5,335<br>5,088<br>5,287<br>6,741                                                                                                   | 7.2<br>6.8<br>7.2<br>9.0                                                                                     |
| 10 - 14<br>15 - 19<br>20 - 24                                                                                                                                                       | 5,404<br>5,112<br>5,673<br>6,975<br>12,746                                                            | 7.2%<br>6.8%<br>7.5%<br>9.3%                                                                       | 5,390<br>5,100<br>5,646<br>6,988<br>12,750                                                                                           | 7.2%<br>6.8%<br>7.5%<br>9.3%                                                                       | 5,335<br>5,088<br>5,287<br>6,741<br>12,891                                                                                         | 7.3<br>6.8<br>7.3<br>9.0<br>17.3                                                                             |
| 10 - 14<br>15 - 19<br>20 - 24<br>25 - 34                                                                                                                                            | 5,404<br>5,112<br>5,673<br>6,975<br>12,746<br>9,653                                                   | 7.2%<br>6.8%<br>7.5%<br>9.3%<br>16.9%                                                              | 5,390<br>5,100<br>5,646<br>6,988<br>12,750<br>9,568                                                                                  | 7.2%<br>6.8%<br>7.5%<br>9.3%<br>17.0%                                                              | 5,335<br>5,088<br>5,287<br>6,741                                                                                                   | 7.<br>6.<br>7.<br>9.<br>17.                                                                                  |
| 10 - 14<br>15 - 19<br>20 - 24<br>25 - 34<br>35 - 44                                                                                                                                 | 5,404<br>5,112<br>5,673<br>6,975<br>12,746<br>9,653<br>10,221                                         | 7.2%<br>6.8%<br>7.5%<br>9.3%<br>16.9%<br>12.8%<br>13.6%                                            | 5,390<br>5,100<br>5,646<br>6,988<br>12,750<br>9,568<br>10,127                                                                        | 7.2%<br>6.8%<br>7.5%<br>9.3%<br>17.0%<br>12.7%<br>13.5%                                            | 5,335<br>5,088<br>5,287<br>6,741<br>12,891<br>9,101<br>9,176                                                                       | 7.2<br>6.8<br>7.3<br>9.0<br>17.3<br>12.2                                                                     |
| 10 - 14<br>15 - 19<br>20 - 24<br>25 - 34<br>35 - 44<br>45 - 54<br>55 - 64                                                                                                           | 5,404<br>5,112<br>5,673<br>6,975<br>12,746<br>9,653<br>10,221<br>6,925                                | 7.2%<br>6.8%<br>7.5%<br>9.3%<br>16.9%<br>12.8%<br>13.6%<br>9.2%                                    | 5,390<br>5,100<br>5,646<br>6,988<br>12,750<br>9,568<br>10,127<br>6,986                                                               | 7.2%<br>6.8%<br>7.5%<br>9.3%<br>17.0%<br>12.7%<br>13.5%<br>9.3%                                    | 5,335<br>5,088<br>5,287<br>6,741<br>12,891<br>9,101<br>9,176<br>7,409                                                              | 7.2<br>6.8<br>7<br>9.0<br>17.2<br>12.2<br>9.9                                                                |
| 10 - 14<br>15 - 19<br>20 - 24<br>25 - 34<br>35 - 44<br>45 - 54<br>55 - 64<br>65 - 74                                                                                                | 5,404<br>5,112<br>5,673<br>6,975<br>12,746<br>9,653<br>10,221<br>6,925<br>3,758                       | 7.2%<br>6.8%<br>7.5%<br>9.3%<br>16.9%<br>12.8%<br>13.6%<br>9.2%<br>5.0%                            | 5,390<br>5,100<br>5,646<br>6,988<br>12,750<br>9,568<br>10,127<br>6,986<br>3,844                                                      | 7.2%<br>6.8%<br>7.5%<br>9.3%<br>17.0%<br>12.7%<br>13.5%<br>9.3%<br>5.1%                            | 5,335<br>5,088<br>5,287<br>6,741<br>12,891<br>9,101<br>9,176<br>7,409<br>4,657                                                     | 7.2<br>6.8<br>7.3<br>9.0<br>17.3<br>12.3<br>9.9                                                              |
| 10 - 14<br>15 - 19<br>20 - 24<br>25 - 34<br>35 - 44<br>45 - 54<br>55 - 64<br>65 - 74<br>75 - 84                                                                                     | 5,404<br>5,112<br>5,673<br>6,975<br>12,746<br>9,653<br>10,221<br>6,925<br>3,758<br>2,110              | 7.2%<br>6.8%<br>7.5%<br>9.3%<br>16.9%<br>12.8%<br>13.6%<br>9.2%<br>5.0%<br>2.8%                    | 5,390<br>5,100<br>5,646<br>6,988<br>12,750<br>9,568<br>10,127<br>6,986<br>3,844<br>2,101                                             | 7.2%<br>6.8%<br>7.5%<br>9.3%<br>17.0%<br>12.7%<br>13.5%<br>9.3%<br>5.1%<br>2.8%                    | 5,335<br>5,088<br>5,287<br>6,741<br>12,891<br>9,101<br>9,176<br>7,409<br>4,657<br>2,150                                            | 7.2<br>6.8<br>7.1<br>9.0<br>17.3<br>12.2<br>12.3<br>9.9                                                      |
| 10 - 14<br>15 - 19<br>20 - 24<br>25 - 34<br>35 - 44<br>45 - 54<br>55 - 64<br>65 - 74                                                                                                | 5,404<br>5,112<br>5,673<br>6,975<br>12,746<br>9,653<br>10,221<br>6,925<br>3,758<br>2,110<br>710       | 7.2% 6.8% 7.5% 9.3% 16.9% 12.8% 13.6% 9.2% 5.0% 2.8% 0.9%                                          | 5,390<br>5,100<br>5,646<br>6,988<br>12,750<br>9,568<br>10,127<br>6,986<br>3,844<br>2,101<br>704                                      | 7.2% 6.8% 7.5% 9.3% 17.0% 12.7% 13.5% 9.3% 5.1% 2.8% 0.9%                                          | 5,335<br>5,088<br>5,287<br>6,741<br>12,891<br>9,101<br>9,176<br>7,409<br>4,657<br>2,150<br>744                                     | 7.3<br>6.8<br>7.3<br>9.0<br>17.3<br>12.3<br>12.3<br>9.9<br>6.3<br>2.9                                        |
| 10 - 14<br>15 - 19<br>20 - 24<br>25 - 34<br>35 - 44<br>45 - 54<br>55 - 64<br>65 - 74<br>75 - 84<br>85+                                                                              | 5,404<br>5,112<br>5,673<br>6,975<br>12,746<br>9,653<br>10,221<br>6,925<br>3,758<br>2,110<br>710       | 7.2% 6.8% 7.5% 9.3% 16.9% 12.8% 13.6% 9.2% 5.0% 2.8% 0.9%                                          | 5,390<br>5,100<br>5,646<br>6,988<br>12,750<br>9,568<br>10,127<br>6,986<br>3,844<br>2,101<br>704                                      | 7.2% 6.8% 7.5% 9.3% 17.0% 12.7% 13.5% 9.3% 5.1% 2.8% 0.9%                                          | 5,335<br>5,088<br>5,287<br>6,741<br>12,891<br>9,101<br>9,176<br>7,409<br>4,657<br>2,150<br>744                                     | 7.:<br>6.8<br>7.:<br>9.0<br>17.:<br>12.:<br>12.:<br>9.9<br>6.:<br>2.9                                        |
| 10 - 14<br>15 - 19<br>20 - 24<br>25 - 34<br>35 - 44<br>45 - 54<br>55 - 64<br>65 - 74<br>75 - 84<br>85+<br>Race and Ethnicity                                                        | 5,404 5,112 5,673 6,975 12,746 9,653 10,221 6,925 3,758 2,110 710 Number                              | 7.2% 6.8% 7.5% 9.3% 16.9% 12.8% 13.6% 9.2% 5.0% 2.8% 0.9% Percent                                  | 5,390<br>5,100<br>5,646<br>6,988<br>12,750<br>9,568<br>10,127<br>6,986<br>3,844<br>2,101<br>704                                      | 7.2% 6.8% 7.5% 9.3% 17.0% 12.7% 13.5% 9.3% 5.1% 2.8% 0.9%                                          | 5,335<br>5,088<br>5,287<br>6,741<br>12,891<br>9,101<br>9,176<br>7,409<br>4,657<br>2,150<br>744<br>20                               | 7.2<br>6.8<br>7.1<br>9.0<br>17.3<br>12.2<br>12.3<br>9.9<br>6.2<br>2.9                                        |
| 10 - 14<br>15 - 19<br>20 - 24<br>25 - 34<br>35 - 44<br>45 - 54<br>55 - 64<br>65 - 74<br>75 - 84<br>85+<br>Race and Ethnicity<br>White Alone                                         | 5,404 5,112 5,673 6,975 12,746 9,653 10,221 6,925 3,758 2,110 710  Number 35,967                      | 7.2% 6.8% 7.5% 9.3% 16.9% 12.8% 13.6% 9.2% 5.0% 2.8% 0.9% Percent 47.8%                            | 5,390<br>5,100<br>5,646<br>6,988<br>12,750<br>9,568<br>10,127<br>6,986<br>3,844<br>2,101<br>704<br>Number<br>35,640                  | 7.2% 6.8% 7.5% 9.3% 17.0% 12.7% 13.5% 9.3% 5.1% 2.8% 0.9% D11 Percent 47.4%                        | 5,335 5,088 5,287 6,741 12,891 9,101 9,176 7,409 4,657 2,150 744  20  Number 34,023                                                | 7.2<br>6.8<br>7.3<br>9.0<br>17.3<br>12.3<br>12.3<br>9.9<br>6.2<br>1.0<br>10<br>16<br>Perco                   |
| 10 - 14<br>15 - 19<br>20 - 24<br>25 - 34<br>35 - 44<br>45 - 54<br>55 - 64<br>65 - 74<br>75 - 84<br>85+<br>Race and Ethnicity<br>White Alone<br>Black Alone                          | 5,404 5,112 5,673 6,975 12,746 9,653 10,221 6,925 3,758 2,110 710  Number 35,967 29,330               | 7.2% 6.8% 7.5% 9.3% 16.9% 12.8% 13.6% 9.2% 5.0% 2.8% 0.9%  Percent 47.8% 38.9%                     | 5,390<br>5,100<br>5,646<br>6,988<br>12,750<br>9,568<br>10,127<br>6,986<br>3,844<br>2,101<br>704<br>20<br>Number<br>35,640<br>29,410  | 7.2% 6.8% 7.5% 9.3% 17.0% 12.7% 13.5% 9.3% 5.1% 2.8% 0.9%  D11  Percent 47.4% 39.1%                | 5,335<br>5,088<br>5,287<br>6,741<br>12,891<br>9,101<br>9,176<br>7,409<br>4,657<br>2,150<br>744<br>20<br>Number<br>34,023<br>29,469 | 7.: 6.8 7.: 9.0 17.: 12.: 12.: 9.9 6.: 2.9 1.0 016 Perco                                                     |
| 10 - 14<br>15 - 19<br>20 - 24<br>25 - 34<br>35 - 44<br>45 - 54<br>55 - 64<br>65 - 74<br>75 - 84<br>85+<br>Race and Ethnicity<br>White Alone<br>Black Alone<br>American Indian Alone | 5,404 5,112 5,673 6,975 12,746 9,653 10,221 6,925 3,758 2,110 710  Number 35,967 29,330 408           | 7.2% 6.8% 7.5% 9.3% 16.9% 12.8% 13.6% 9.2% 5.0% 2.8% 0.9%  Percent 47.8% 38.9% 0.5%                | 5,390<br>5,100<br>5,646<br>6,988<br>12,750<br>9,568<br>10,127<br>6,986<br>3,844<br>2,101<br>704<br>Number<br>35,640<br>29,410<br>407 | 7.2% 6.8% 7.5% 9.3% 17.0% 12.7% 13.5% 9.3% 5.1% 2.8% 0.9%  D11  Percent 47.4% 39.1% 0.5%           | 5,335 5,088 5,287 6,741 12,891 9,101 9,176 7,409 4,657 2,150 744  Number 34,023 29,469 438                                         | 7.: 6.8 7.: 9.0 17.: 12.: 12.: 9.9 6.: 2.9 1.0 016 Perco 45.0 39.:                                           |
| 10 - 14 15 - 19 20 - 24 25 - 34 35 - 44 45 - 54 55 - 64 65 - 74 75 - 84 85+  Race and Ethnicity White Alone Black Alone American Indian Alone Asian Alone                           | 5,404 5,112 5,673 6,975 12,746 9,653 10,221 6,925 3,758 2,110 710  Number 35,967 29,330 408 2,992     | 7.2% 6.8% 7.5% 9.3% 16.9% 12.8% 13.6% 9.2% 5.0% 2.8% 0.9%  Percent 47.8% 38.9% 0.5% 4.0%           | 5,390 5,100 5,646 6,988 12,750 9,568 10,127 6,986 3,844 2,101 704  Number 35,640 29,410 407 2,946                                    | 7.2% 6.8% 7.5% 9.3% 17.0% 12.7% 13.5% 9.3% 5.1% 2.8% 0.9%  D11  Percent 47.4% 39.1% 0.5% 3.9%      | 5,335 5,088 5,287 6,741 12,891 9,101 9,176 7,409 4,657 2,150 744  Number 34,023 29,469 438 2,935                                   | 7.: 6.8 7.: 9.0 17.: 12.: 9.9 6.: 2.9 1.0 016 Perco 45.0 3.9                                                 |
| 10 - 14 15 - 19 20 - 24 25 - 34 35 - 44 45 - 54 55 - 64 65 - 74 75 - 84 85+  Race and Ethnicity White Alone Black Alone American Indian Alone Asian Alone Pacific Islander Alone    | 5,404 5,112 5,673 6,975 12,746 9,653 10,221 6,925 3,758 2,110 710  Number 35,967 29,330 408 2,992 183 | 7.2% 6.8% 7.5% 9.3% 16.9% 12.8% 13.6% 9.2% 5.0% 2.8% 0.9%  D10  Percent 47.8% 38.9% 0.5% 4.0% 0.2% | 5,390 5,100 5,646 6,988 12,750 9,568 10,127 6,986 3,844 2,101 704  Number 35,640 29,410 407 2,946 181                                | 7.2% 6.8% 7.5% 9.3% 17.0% 12.7% 13.5% 9.3% 5.1% 2.8% 0.9%  D11  Percent 47.4% 39.1% 0.5% 3.9% 0.2% | 5,335 5,088 5,287 6,741 12,891 9,101 9,176 7,409 4,657 2,150 744  20  Number 34,023 29,469 438 2,935 200                           | 7.3<br>6.8<br>7.3<br>9.0<br>17.3<br>12.3<br>12.3<br>9.9<br>6.2<br>1.0<br>016<br>Perco<br>45.6<br>39.9<br>0.6 |
| 10 - 14 15 - 19 20 - 24 25 - 34 35 - 44 45 - 54 55 - 64 65 - 74 75 - 84 85+  Race and Ethnicity White Alone Black Alone American Indian Alone Asian Alone                           | 5,404 5,112 5,673 6,975 12,746 9,653 10,221 6,925 3,758 2,110 710  Number 35,967 29,330 408 2,992     | 7.2% 6.8% 7.5% 9.3% 16.9% 12.8% 13.6% 9.2% 5.0% 2.8% 0.9%  Percent 47.8% 38.9% 0.5% 4.0%           | 5,390 5,100 5,646 6,988 12,750 9,568 10,127 6,986 3,844 2,101 704  Number 35,640 29,410 407 2,946                                    | 7.2% 6.8% 7.5% 9.3% 17.0% 12.7% 13.5% 9.3% 5.1% 2.8% 0.9%  D11  Percent 47.4% 39.1% 0.5% 3.9%      | 5,335 5,088 5,287 6,741 12,891 9,101 9,176 7,409 4,657 2,150 744  Number 34,023 29,469 438 2,935                                   | 7.:<br>6.8<br>7.:<br>9.0<br>17.:<br>12.:<br>12.:<br>9.9<br>6.:<br>2.9                                        |