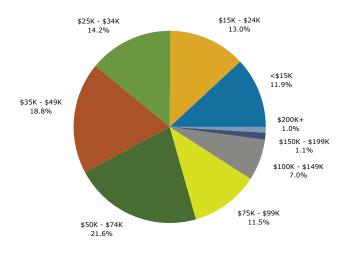

| Summary                                                                                 |                        | 2010                 |                  | 2011                 |           | 2016                 |
|-----------------------------------------------------------------------------------------|------------------------|----------------------|------------------|----------------------|-----------|----------------------|
| Population                                                                              |                        | 12,883               |                  | 12,914               |           | 12,943               |
| Households                                                                              |                        | 4,911                |                  | 4,924                |           | 4,967                |
| Families                                                                                |                        | 3,439                |                  | 3,448                |           | 3,450                |
| Average Household Size                                                                  |                        | 2.62                 |                  | 2.62                 |           | 2.60                 |
| Owner Occupied Housing Units                                                            |                        | 2,925                |                  | 2,822                |           | 2,83                 |
| Renter Occupied Housing Units                                                           |                        | 1,986                |                  | 2,102                |           | 2,136                |
| Median Age                                                                              |                        | 33.4                 |                  | 33.5                 |           | 33.8                 |
| Trends: 2011 - 2016 Annual Rate                                                         |                        | Area                 |                  | State                |           | Nationa              |
| Population                                                                              |                        | 0.05%                |                  | 0.86%                |           | 0.67%                |
| Households                                                                              |                        | 0.17%                |                  | 0.87%                |           | 0.71%                |
| Families                                                                                |                        | 0.01%                |                  | 0.73%                |           | 0.57%                |
| Owner HHs                                                                               |                        | 0.06%                |                  | 1.04%                |           | 0.91%                |
| Median Household Income                                                                 |                        | 2.76%                |                  | 3.62%                |           | 2.759                |
|                                                                                         |                        |                      | 20               | 11                   | 20        | 16                   |
| Households by Income                                                                    |                        |                      | Number           | Percent              | Number    | Percen               |
| <\$15,000                                                                               |                        |                      | 585              | 11.9%                | 623       | 12.5%                |
| \$15,000 - \$24,999                                                                     |                        |                      | 640              | 13.0%                | 533       | 10.79                |
| \$25,000 - \$34,999                                                                     |                        |                      | 698              | 14.2%                | 604       | 12.29                |
| \$35,000 - \$49,999                                                                     |                        |                      | 924              | 18.8%                | 777       | 15.7°                |
| \$50,000 - \$74,999                                                                     |                        |                      | 1,066            | 21.6%                | 1,027     | 20.79                |
| \$75,000 - \$99,999                                                                     |                        |                      | 567              | 11.5%                | 830       | 16.79                |
| \$100,000 - \$149,999                                                                   |                        |                      | 343              | 7.0%                 | 440       | 8.9                  |
| \$150,000 - \$199,999                                                                   |                        |                      | 56               | 1.1%                 | 75        | 1.5                  |
| \$200,000+                                                                              |                        |                      | 47               | 1.0%                 | 56        | 1.1                  |
| <del>+</del> =00/000 ·                                                                  |                        |                      | .,               | 210 70               |           |                      |
| Median Household Income                                                                 |                        |                      | \$42,420         |                      | \$48,594  |                      |
| Average Household Income                                                                |                        |                      | \$52,905         |                      | \$59,002  |                      |
| Per Capita Income                                                                       |                        |                      | \$20,153         |                      | \$22,618  |                      |
|                                                                                         | 20                     | 10                   |                  | 11                   |           | 16                   |
| Population by Age                                                                       | Number                 | Percent              | Number           | Percent              | Number    | Percei               |
| 0 - 4                                                                                   | 966                    | 7.5%                 | 958              | 7.4%                 | 972       | 7.5                  |
| 5 - 9                                                                                   | 975                    | 7.6%                 | 975              | 7.6%                 | 972       | 7.5                  |
| 10 - 14                                                                                 | 958                    | 7.4%                 | 958              | 7.4%                 | 961       | 7.4                  |
| 15 - 19                                                                                 | 987                    | 7.7%                 | 987              | 7.6%                 | 926       | 7.2                  |
| 20 - 24                                                                                 | 856                    | 6.6%                 | 864              | 6.7%                 | 836       | 6.5                  |
| 25 - 34                                                                                 | 1,994                  | 15.5%                | 2,000            | 15.5%                | 2,039     | 15.89                |
| 35 - 44                                                                                 | 1,674                  | 13.0%                | 1,664            | 12.9%                | 1,591     | 12.3                 |
| 45 - 54                                                                                 | 1,876                  | 14.6%                | 1,869            | 14.5%                | 1,704     | 13.2                 |
| 55 - 64                                                                                 | 1,363                  | 10.6%                | 1,380            | 10.7%                | 1,476     | 11.4                 |
| 65 - 74                                                                                 | 757                    | 5.9%                 | 779              | 6.0%                 | 958       | 7.49                 |
| 75 - 84                                                                                 | 382                    | 3.0%                 | 383              | 3.0%                 | 402       | 3.1                  |
| 85+                                                                                     | 97                     | 0.8%                 | 97               | 0.8%                 | 106       | 0.8                  |
| 031                                                                                     |                        |                      |                  |                      |           |                      |
| Dage and Ethnicity                                                                      |                        | Dorsont              |                  | Dorsont              |           | Dorco                |
| Race and Ethnicity                                                                      | Number                 | Percent              | Number           | Percent              | Number    | Perce                |
| White Alone                                                                             | 4,948                  | 38.4%                | 4,926            | 38.2%                | 4,734     | 36.69                |
| Black Alone                                                                             | 6,209                  | 48.2%                | 6,241            | 48.3%                | 6,283     | 48.6                 |
|                                                                                         |                        | 0 (0/                |                  | 0.6%                 | 79        | 0.6                  |
| American Indian Alone                                                                   | 75                     | 0.6%                 | 75               |                      | F 47      |                      |
| American Indian Alone<br>Asian Alone                                                    | 75<br>546              | 4.2%                 | 542              | 4.2%                 | 547       |                      |
| American Indian Alone<br>Asian Alone<br>Pacific Islander Alone                          | 75<br>546<br>16        | 4.2%<br>0.1%         | 542<br>16        | 4.2%<br>0.1%         | 17        | 0.19                 |
| American Indian Alone<br>Asian Alone<br>Pacific Islander Alone<br>Some Other Race Alone | 75<br>546<br>16<br>400 | 4.2%<br>0.1%<br>3.1% | 542<br>16<br>416 | 4.2%<br>0.1%<br>3.2% | 17<br>504 | 4.2°<br>0.1°<br>3.9° |
| American Indian Alone<br>Asian Alone<br>Pacific Islander Alone                          | 75<br>546<br>16        | 4.2%<br>0.1%         | 542<br>16        | 4.2%<br>0.1%         | 17        | 0.19                 |

#### 2011 Household Income

©2012 Esri