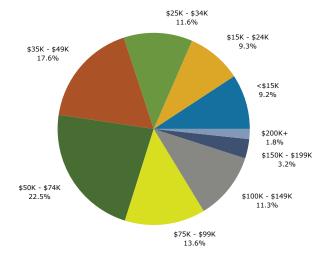

| Summary                                                                                 |                        | 2010                 |                  | 2011                 |           | 2016                 |
|-----------------------------------------------------------------------------------------|------------------------|----------------------|------------------|----------------------|-----------|----------------------|
| Population                                                                              |                        | 12,883               |                  | 12,914               |           | 12,943               |
| Households                                                                              |                        | 4,911                |                  | 4,924                |           | 4,967                |
| Families                                                                                |                        | 3,439                |                  | 3,448                |           | 3,450                |
| Average Household Size                                                                  |                        | 2.62                 |                  | 2.62                 |           | 2.60                 |
| Owner Occupied Housing Units                                                            |                        | 2,925                |                  | 2,822                |           | 2,83                 |
| Renter Occupied Housing Units                                                           |                        | 1,986                |                  | 2,102                |           | 2,136                |
| Median Age                                                                              |                        | 33.4                 |                  | 33.5                 |           | 33.8                 |
| Trends: 2011 - 2016 Annual Rate                                                         |                        | Area                 |                  | State                |           | Nationa              |
| Population                                                                              |                        | 0.05%                |                  | 0.86%                |           | 0.67%                |
| Households                                                                              |                        | 0.17%                |                  | 0.87%                |           | 0.71%                |
| Families                                                                                |                        | 0.01%                |                  | 0.73%                |           | 0.57%                |
| Owner HHs                                                                               |                        | 0.06%                |                  | 1.04%                |           | 0.91%                |
| Median Household Income                                                                 |                        | 2.76%                |                  | 3.62%                |           | 2.759                |
|                                                                                         |                        |                      | 20               | 11                   | 20        | 16                   |
| Households by Income                                                                    |                        |                      | Number           | Percent              | Number    | Percen               |
| <\$15,000                                                                               |                        |                      | 585              | 11.9%                | 623       | 12.5%                |
| \$15,000 - \$24,999                                                                     |                        |                      | 640              | 13.0%                | 533       | 10.79                |
| \$25,000 - \$34,999                                                                     |                        |                      | 698              | 14.2%                | 604       | 12.29                |
| \$35,000 - \$49,999                                                                     |                        |                      | 924              | 18.8%                | 777       | 15.7°                |
| \$50,000 - \$74,999                                                                     |                        |                      | 1,066            | 21.6%                | 1,027     | 20.79                |
| \$75,000 - \$99,999                                                                     |                        |                      | 567              | 11.5%                | 830       | 16.79                |
| \$100,000 - \$149,999                                                                   |                        |                      | 343              | 7.0%                 | 440       | 8.9                  |
| \$150,000 - \$199,999                                                                   |                        |                      | 56               | 1.1%                 | 75        | 1.5                  |
| \$200,000+                                                                              |                        |                      | 47               | 1.0%                 | 56        | 1.1                  |
| <del>+</del> =00/000 ·                                                                  |                        |                      | .,               | 210 70               |           |                      |
| Median Household Income                                                                 |                        |                      | \$42,420         |                      | \$48,594  |                      |
| Average Household Income                                                                |                        |                      | \$52,905         |                      | \$59,002  |                      |
| Per Capita Income                                                                       |                        |                      | \$20,153         |                      | \$22,618  |                      |
|                                                                                         | 20                     | 10                   |                  | 11                   |           | 16                   |
| Population by Age                                                                       | Number                 | Percent              | Number           | Percent              | Number    | Percei               |
| 0 - 4                                                                                   | 966                    | 7.5%                 | 958              | 7.4%                 | 972       | 7.5                  |
| 5 - 9                                                                                   | 975                    | 7.6%                 | 975              | 7.6%                 | 972       | 7.5                  |
| 10 - 14                                                                                 | 958                    | 7.4%                 | 958              | 7.4%                 | 961       | 7.4                  |
| 15 - 19                                                                                 | 987                    | 7.7%                 | 987              | 7.6%                 | 926       | 7.2                  |
| 20 - 24                                                                                 | 856                    | 6.6%                 | 864              | 6.7%                 | 836       | 6.5                  |
| 25 - 34                                                                                 | 1,994                  | 15.5%                | 2,000            | 15.5%                | 2,039     | 15.89                |
| 35 - 44                                                                                 | 1,674                  | 13.0%                | 1,664            | 12.9%                | 1,591     | 12.3                 |
| 45 - 54                                                                                 | 1,876                  | 14.6%                | 1,869            | 14.5%                | 1,704     | 13.2                 |
| 55 - 64                                                                                 | 1,363                  | 10.6%                | 1,380            | 10.7%                | 1,476     | 11.4                 |
| 65 - 74                                                                                 | 757                    | 5.9%                 | 779              | 6.0%                 | 958       | 7.49                 |
| 75 - 84                                                                                 | 382                    | 3.0%                 | 383              | 3.0%                 | 402       | 3.1                  |
| 85+                                                                                     | 97                     | 0.8%                 | 97               | 0.8%                 | 106       | 0.8                  |
| 031                                                                                     |                        |                      |                  |                      |           |                      |
| Dage and Ethnicity                                                                      |                        | Dorsont              |                  | Dorsont              |           | Dorco                |
| Race and Ethnicity                                                                      | Number                 | Percent              | Number           | Percent              | Number    | Perce                |
| White Alone                                                                             | 4,948                  | 38.4%                | 4,926            | 38.2%                | 4,734     | 36.69                |
| Black Alone                                                                             | 6,209                  | 48.2%                | 6,241            | 48.3%                | 6,283     | 48.6                 |
|                                                                                         |                        | 0 (0/                |                  | 0.6%                 | 79        | 0.6                  |
| American Indian Alone                                                                   | 75                     | 0.6%                 | 75               |                      | F 47      |                      |
| American Indian Alone<br>Asian Alone                                                    | 75<br>546              | 4.2%                 | 542              | 4.2%                 | 547       |                      |
| American Indian Alone<br>Asian Alone<br>Pacific Islander Alone                          | 75<br>546<br>16        | 4.2%<br>0.1%         | 542<br>16        | 4.2%<br>0.1%         | 17        | 0.19                 |
| American Indian Alone<br>Asian Alone<br>Pacific Islander Alone<br>Some Other Race Alone | 75<br>546<br>16<br>400 | 4.2%<br>0.1%<br>3.1% | 542<br>16<br>416 | 4.2%<br>0.1%<br>3.2% | 17<br>504 | 4.2°<br>0.1°<br>3.9° |
| American Indian Alone<br>Asian Alone<br>Pacific Islander Alone                          | 75<br>546<br>16        | 4.2%<br>0.1%         | 542<br>16        | 4.2%<br>0.1%         | 17        | 0.19                 |

#### 2011 Household Income

©2012 Esri