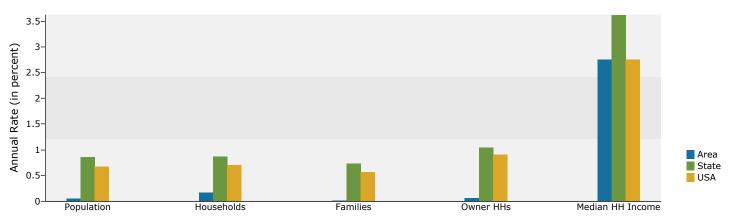

| Summary                                                                                 |                        | 2010                 |                  | 2011                 |           | 2016                 |
|-----------------------------------------------------------------------------------------|------------------------|----------------------|------------------|----------------------|-----------|----------------------|
| Population                                                                              |                        | 12,883               |                  | 12,914               |           | 12,943               |
| Households                                                                              |                        | 4,911                |                  | 4,924                |           | 4,967                |
| Families                                                                                |                        | 3,439                |                  | 3,448                |           | 3,450                |
| Average Household Size                                                                  |                        | 2.62                 |                  | 2.62                 |           | 2.60                 |
| Owner Occupied Housing Units                                                            |                        | 2,925                |                  | 2,822                |           | 2,83                 |
| Renter Occupied Housing Units                                                           |                        | 1,986                |                  | 2,102                |           | 2,136                |
| Median Age                                                                              |                        | 33.4                 |                  | 33.5                 |           | 33.8                 |
| Trends: 2011 - 2016 Annual Rate                                                         |                        | Area                 |                  | State                |           | Nationa              |
| Population                                                                              |                        | 0.05%                |                  | 0.86%                |           | 0.67%                |
| Households                                                                              |                        | 0.17%                |                  | 0.87%                |           | 0.71%                |
| Families                                                                                |                        | 0.01%                |                  | 0.73%                |           | 0.57%                |
| Owner HHs                                                                               |                        | 0.06%                |                  | 1.04%                |           | 0.91%                |
| Median Household Income                                                                 |                        | 2.76%                |                  | 3.62%                |           | 2.759                |
|                                                                                         |                        |                      | 20               | 11                   | 20        | 16                   |
| Households by Income                                                                    |                        |                      | Number           | Percent              | Number    | Percen               |
| <\$15,000                                                                               |                        |                      | 585              | 11.9%                | 623       | 12.5%                |
| \$15,000 - \$24,999                                                                     |                        |                      | 640              | 13.0%                | 533       | 10.79                |
| \$25,000 - \$34,999                                                                     |                        |                      | 698              | 14.2%                | 604       | 12.29                |
| \$35,000 - \$49,999                                                                     |                        |                      | 924              | 18.8%                | 777       | 15.7°                |
| \$50,000 - \$74,999                                                                     |                        |                      | 1,066            | 21.6%                | 1,027     | 20.79                |
| \$75,000 - \$99,999                                                                     |                        |                      | 567              | 11.5%                | 830       | 16.79                |
| \$100,000 - \$149,999                                                                   |                        |                      | 343              | 7.0%                 | 440       | 8.9                  |
| \$150,000 - \$199,999                                                                   |                        |                      | 56               | 1.1%                 | 75        | 1.5                  |
| \$200,000+                                                                              |                        |                      | 47               | 1.0%                 | 56        | 1.1                  |
| <del>+</del> =00/000 ·                                                                  |                        |                      | .,               | 210 70               |           |                      |
| Median Household Income                                                                 |                        |                      | \$42,420         |                      | \$48,594  |                      |
| Average Household Income                                                                |                        |                      | \$52,905         |                      | \$59,002  |                      |
| Per Capita Income                                                                       |                        |                      | \$20,153         |                      | \$22,618  |                      |
|                                                                                         | 20                     | 10                   |                  | 11                   |           | 16                   |
| Population by Age                                                                       | Number                 | Percent              | Number           | Percent              | Number    | Percei               |
| 0 - 4                                                                                   | 966                    | 7.5%                 | 958              | 7.4%                 | 972       | 7.5                  |
| 5 - 9                                                                                   | 975                    | 7.6%                 | 975              | 7.6%                 | 972       | 7.5                  |
| 10 - 14                                                                                 | 958                    | 7.4%                 | 958              | 7.4%                 | 961       | 7.4                  |
| 15 - 19                                                                                 | 987                    | 7.7%                 | 987              | 7.6%                 | 926       | 7.2                  |
| 20 - 24                                                                                 | 856                    | 6.6%                 | 864              | 6.7%                 | 836       | 6.5                  |
| 25 - 34                                                                                 | 1,994                  | 15.5%                | 2,000            | 15.5%                | 2,039     | 15.89                |
| 35 - 44                                                                                 | 1,674                  | 13.0%                | 1,664            | 12.9%                | 1,591     | 12.3                 |
| 45 - 54                                                                                 | 1,876                  | 14.6%                | 1,869            | 14.5%                | 1,704     | 13.2                 |
| 55 - 64                                                                                 | 1,363                  | 10.6%                | 1,380            | 10.7%                | 1,476     | 11.4                 |
| 65 - 74                                                                                 | 757                    | 5.9%                 | 779              | 6.0%                 | 958       | 7.49                 |
| 75 - 84                                                                                 | 382                    | 3.0%                 | 383              | 3.0%                 | 402       | 3.1                  |
| 85+                                                                                     | 97                     | 0.8%                 | 97               | 0.8%                 | 106       | 0.8                  |
| 031                                                                                     |                        |                      |                  |                      |           |                      |
| Dage and Ethnicity                                                                      |                        | Dorsont              |                  | Dorsont              |           | Dorco                |
| Race and Ethnicity                                                                      | Number                 | Percent              | Number           | Percent              | Number    | Perce                |
| White Alone                                                                             | 4,948                  | 38.4%                | 4,926            | 38.2%                | 4,734     | 36.69                |
| Black Alone                                                                             | 6,209                  | 48.2%                | 6,241            | 48.3%                | 6,283     | 48.6                 |
|                                                                                         |                        | 0 (0/                |                  | 0.6%                 | 79        | 0.6                  |
| American Indian Alone                                                                   | 75                     | 0.6%                 | 75               |                      | F 47      |                      |
| American Indian Alone<br>Asian Alone                                                    | 75<br>546              | 4.2%                 | 542              | 4.2%                 | 547       |                      |
| American Indian Alone<br>Asian Alone<br>Pacific Islander Alone                          | 75<br>546<br>16        | 4.2%<br>0.1%         | 542<br>16        | 4.2%<br>0.1%         | 17        | 0.19                 |
| American Indian Alone<br>Asian Alone<br>Pacific Islander Alone<br>Some Other Race Alone | 75<br>546<br>16<br>400 | 4.2%<br>0.1%<br>3.1% | 542<br>16<br>416 | 4.2%<br>0.1%<br>3.2% | 17<br>504 | 4.2°<br>0.1°<br>3.9° |
| American Indian Alone<br>Asian Alone<br>Pacific Islander Alone                          | 75<br>546<br>16        | 4.2%<br>0.1%         | 542<br>16        | 4.2%<br>0.1%         | 17        | 0.19                 |

### Trends 2011-2016