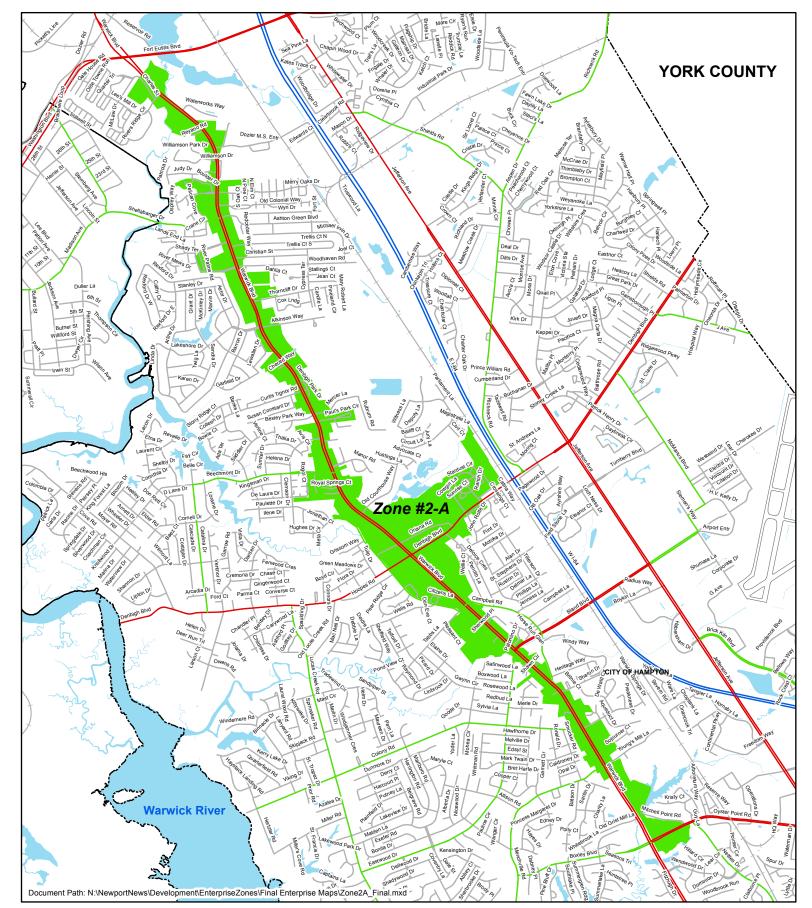

Also included:

➤ Aerial and Location Maps

➤ Floor Plan and Property Photographs

- List of uses which are allowed by right
- ➤ Newport News Enterprise Zone # 2-A
- Demographics

### FACT SHEET: NEWPORT NEWS ENTERPRISE ZONES #2 AND #2-A

**Enterprise Zone Program:** A package of grants, tax incentives, financing eligibility and other benefits offered by the Commonwealth of Virginia and the City of Newport News to new and expanding businesses within the designated Enterprise Zone.