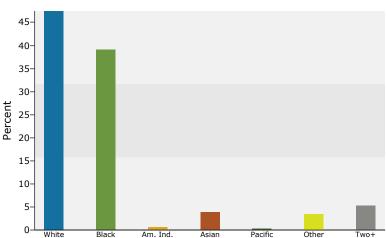

### 2011 Population by Race

2011 Percent Hispanic Origin: 10.3%

Source: U.S. Census Bureau, Census 2010 Data. Esri forecasts for 2011 and 2016.

Page 2 of 6

October 05, 2012

14858 Warwick 14858 Warwick Blvd, Newport News, VA, 23608, NN Enterpris... Ring: 3 mile radius

| Summary                                                                                 |                        | 2010                 |                  | 2011                 |           | 2016                 |
|-----------------------------------------------------------------------------------------|------------------------|----------------------|------------------|----------------------|-----------|----------------------|
| Population                                                                              |                        | 12,883               |                  | 12,914               |           | 12,943               |
| Households                                                                              |                        | 4,911                |                  | 4,924                |           | 4,967                |
| Families                                                                                |                        | 3,439                |                  | 3,448                |           | 3,450                |
| Average Household Size                                                                  |                        | 2.62                 |                  | 2.62                 |           | 2.60                 |
| Owner Occupied Housing Units                                                            |                        | 2,925                |                  | 2,822                |           | 2,83                 |
| Renter Occupied Housing Units                                                           |                        | 1,986                |                  | 2,102                |           | 2,136                |
| Median Age                                                                              |                        | 33.4                 |                  | 33.5                 |           | 33.8                 |
| Trends: 2011 - 2016 Annual Rate                                                         |                        | Area                 |                  | State                |           | Nationa              |
| Population                                                                              |                        | 0.05%                |                  | 0.86%                |           | 0.67%                |
| Households                                                                              |                        | 0.17%                |                  | 0.87%                |           | 0.71%                |
| Families                                                                                |                        | 0.01%                |                  | 0.73%                |           | 0.57%                |
| Owner HHs                                                                               |                        | 0.06%                |                  | 1.04%                |           | 0.91%                |
| Median Household Income                                                                 |                        | 2.76%                |                  | 3.62%                |           | 2.759                |
|                                                                                         |                        |                      | 20               | 11                   | 20        | 16                   |
| Households by Income                                                                    |                        |                      | Number           | Percent              | Number    | Percen               |
| <\$15,000                                                                               |                        |                      | 585              | 11.9%                | 623       | 12.5%                |
| \$15,000 - \$24,999                                                                     |                        |                      | 640              | 13.0%                | 533       | 10.79                |
| \$25,000 - \$34,999                                                                     |                        |                      | 698              | 14.2%                | 604       | 12.29                |
| \$35,000 - \$49,999                                                                     |                        |                      | 924              | 18.8%                | 777       | 15.7°                |
| \$50,000 - \$74,999                                                                     |                        |                      | 1,066            | 21.6%                | 1,027     | 20.79                |
| \$75,000 - \$99,999                                                                     |                        |                      | 567              | 11.5%                | 830       | 16.79                |
| \$100,000 - \$149,999                                                                   |                        |                      | 343              | 7.0%                 | 440       | 8.9                  |
| \$150,000 - \$199,999                                                                   |                        |                      | 56               | 1.1%                 | 75        | 1.5                  |
| \$200,000+                                                                              |                        |                      | 47               | 1.0%                 | 56        | 1.1                  |
| <del>+</del> =00/000 ·                                                                  |                        |                      | .,               | 210 70               |           |                      |
| Median Household Income                                                                 |                        |                      | \$42,420         |                      | \$48,594  |                      |
| Average Household Income                                                                |                        |                      | \$52,905         |                      | \$59,002  |                      |
| Per Capita Income                                                                       |                        |                      | \$20,153         |                      | \$22,618  |                      |
|                                                                                         | 20                     | 10                   |                  | 11                   |           | 16                   |
| Population by Age                                                                       | Number                 | Percent              | Number           | Percent              | Number    | Percei               |
| 0 - 4                                                                                   | 966                    | 7.5%                 | 958              | 7.4%                 | 972       | 7.5                  |
| 5 - 9                                                                                   | 975                    | 7.6%                 | 975              | 7.6%                 | 972       | 7.5                  |
| 10 - 14                                                                                 | 958                    | 7.4%                 | 958              | 7.4%                 | 961       | 7.4                  |
| 15 - 19                                                                                 | 987                    | 7.7%                 | 987              | 7.6%                 | 926       | 7.2                  |
| 20 - 24                                                                                 | 856                    | 6.6%                 | 864              | 6.7%                 | 836       | 6.5                  |
| 25 - 34                                                                                 | 1,994                  | 15.5%                | 2,000            | 15.5%                | 2,039     | 15.89                |
| 35 - 44                                                                                 | 1,674                  | 13.0%                | 1,664            | 12.9%                | 1,591     | 12.3                 |
| 45 - 54                                                                                 | 1,876                  | 14.6%                | 1,869            | 14.5%                | 1,704     | 13.2                 |
| 55 - 64                                                                                 | 1,363                  | 10.6%                | 1,380            | 10.7%                | 1,476     | 11.4                 |
| 65 - 74                                                                                 | 757                    | 5.9%                 | 779              | 6.0%                 | 958       | 7.49                 |
| 75 - 84                                                                                 | 382                    | 3.0%                 | 383              | 3.0%                 | 402       | 3.1                  |
| 85+                                                                                     | 97                     | 0.8%                 | 97               | 0.8%                 | 106       | 0.8                  |
| 031                                                                                     |                        |                      |                  |                      |           |                      |
| Dage and Ethnicity                                                                      |                        | Dorsont              |                  | Dorsont              |           | Dorco                |
| Race and Ethnicity                                                                      | Number                 | Percent              | Number           | Percent              | Number    | Perce                |
| White Alone                                                                             | 4,948                  | 38.4%                | 4,926            | 38.2%                | 4,734     | 36.69                |
| Black Alone                                                                             | 6,209                  | 48.2%                | 6,241            | 48.3%                | 6,283     | 48.6                 |
|                                                                                         |                        | 0 (0/                |                  | 0.6%                 | 79        | 0.6                  |
| American Indian Alone                                                                   | 75                     | 0.6%                 | 75               |                      | F 47      |                      |
| American Indian Alone<br>Asian Alone                                                    | 75<br>546              | 4.2%                 | 542              | 4.2%                 | 547       |                      |
| American Indian Alone<br>Asian Alone<br>Pacific Islander Alone                          | 75<br>546<br>16        | 4.2%<br>0.1%         | 542<br>16        | 4.2%<br>0.1%         | 17        | 0.19                 |
| American Indian Alone<br>Asian Alone<br>Pacific Islander Alone<br>Some Other Race Alone | 75<br>546<br>16<br>400 | 4.2%<br>0.1%<br>3.1% | 542<br>16<br>416 | 4.2%<br>0.1%<br>3.2% | 17<br>504 | 4.2°<br>0.1°<br>3.9° |
| American Indian Alone<br>Asian Alone<br>Pacific Islander Alone                          | 75<br>546<br>16        | 4.2%<br>0.1%         | 542<br>16        | 4.2%<br>0.1%         | 17        | 0.19                 |

Prepared by Janice Lewis, CCIM

Latitude: 37.136917597 Longitude: -76.54536997

| Summary                                                                                                                                                                             |                                                                                                       | 2010                                                                                               |                                                                                                                                      | 2011                                                                                               |                                                                                                                                    | 201                                                                                                          |
|-------------------------------------------------------------------------------------------------------------------------------------------------------------------------------------|-------------------------------------------------------------------------------------------------------|----------------------------------------------------------------------------------------------------|--------------------------------------------------------------------------------------------------------------------------------------|----------------------------------------------------------------------------------------------------|------------------------------------------------------------------------------------------------------------------------------------|--------------------------------------------------------------------------------------------------------------|
| Population                                                                                                                                                                          |                                                                                                       | 75,322                                                                                             |                                                                                                                                      | 75,153                                                                                             |                                                                                                                                    | 74,5                                                                                                         |
| Households                                                                                                                                                                          |                                                                                                       | 28,018                                                                                             |                                                                                                                                      | 27,943                                                                                             |                                                                                                                                    | 27,9                                                                                                         |
| Families                                                                                                                                                                            |                                                                                                       | 19,359                                                                                             |                                                                                                                                      | 19,299                                                                                             |                                                                                                                                    | 19,1                                                                                                         |
| Average Household Size                                                                                                                                                              |                                                                                                       | 2.59                                                                                               |                                                                                                                                      | 2.59                                                                                               |                                                                                                                                    | 2.                                                                                                           |
| Owner Occupied Housing Units                                                                                                                                                        |                                                                                                       | 15,375                                                                                             |                                                                                                                                      | 14,802                                                                                             |                                                                                                                                    | 14,7                                                                                                         |
| Renter Occupied Housing Units                                                                                                                                                       |                                                                                                       | 12,643                                                                                             |                                                                                                                                      | 13,141                                                                                             |                                                                                                                                    | 13,1                                                                                                         |
| Median Age                                                                                                                                                                          |                                                                                                       | 31.2                                                                                               |                                                                                                                                      | 31.2                                                                                               |                                                                                                                                    | 31                                                                                                           |
| Trends: 2011 - 2016 Annual Rate                                                                                                                                                     |                                                                                                       | Area                                                                                               |                                                                                                                                      | State                                                                                              |                                                                                                                                    | Nation                                                                                                       |
| Population                                                                                                                                                                          |                                                                                                       | -0.15%                                                                                             |                                                                                                                                      | 0.86%                                                                                              |                                                                                                                                    | 0.67                                                                                                         |
| Households                                                                                                                                                                          |                                                                                                       | -0.02%                                                                                             |                                                                                                                                      | 0.87%                                                                                              |                                                                                                                                    | 0.71                                                                                                         |
| Families                                                                                                                                                                            |                                                                                                       | -0.18%                                                                                             |                                                                                                                                      | 0.73%                                                                                              |                                                                                                                                    | 0.57                                                                                                         |
| Owner HHs                                                                                                                                                                           |                                                                                                       | -0.01%                                                                                             |                                                                                                                                      | 1.04%                                                                                              |                                                                                                                                    | 0.93                                                                                                         |
| Median Household Income                                                                                                                                                             |                                                                                                       | 2.52%                                                                                              |                                                                                                                                      | 3.62%                                                                                              |                                                                                                                                    | 2.75                                                                                                         |
|                                                                                                                                                                                     |                                                                                                       |                                                                                                    | 20                                                                                                                                   | 11                                                                                                 | 20                                                                                                                                 | 16                                                                                                           |
| Households by Income                                                                                                                                                                |                                                                                                       |                                                                                                    | Number                                                                                                                               | Percent                                                                                            | Number                                                                                                                             | Perce                                                                                                        |
| <\$15,000                                                                                                                                                                           |                                                                                                       |                                                                                                    | 3,130                                                                                                                                | 11.2%                                                                                              | 3,225                                                                                                                              | 11.6                                                                                                         |
| \$15,000 - \$24,999                                                                                                                                                                 |                                                                                                       |                                                                                                    | 2,866                                                                                                                                | 10.3%                                                                                              | 2,349                                                                                                                              | 8.4                                                                                                          |
| \$25,000 - \$34,999                                                                                                                                                                 |                                                                                                       |                                                                                                    | 3,542                                                                                                                                | 12.7%                                                                                              | 2,971                                                                                                                              | 10.6                                                                                                         |
| \$35,000 - \$49,999                                                                                                                                                                 |                                                                                                       |                                                                                                    | 5,054                                                                                                                                | 18.1%                                                                                              | 4,148                                                                                                                              | 14.9                                                                                                         |
| \$50,000 - \$74,999                                                                                                                                                                 |                                                                                                       |                                                                                                    | 6,169                                                                                                                                | 22.1%                                                                                              | 5,747                                                                                                                              | 20.6                                                                                                         |
| \$75,000 - \$99,999                                                                                                                                                                 |                                                                                                       |                                                                                                    | 3,687                                                                                                                                | 13.2%                                                                                              | 5,196                                                                                                                              | 18.                                                                                                          |
| \$100,000 - \$149,999                                                                                                                                                               |                                                                                                       |                                                                                                    | 2,569                                                                                                                                | 9.2%                                                                                               | 3,177                                                                                                                              | 11.4                                                                                                         |
| \$150,000 - \$199,999                                                                                                                                                               |                                                                                                       |                                                                                                    | 663                                                                                                                                  | 2.4%                                                                                               | 799                                                                                                                                | 2.9                                                                                                          |
| \$200,000+                                                                                                                                                                          |                                                                                                       |                                                                                                    | 263                                                                                                                                  | 0.9%                                                                                               | 297                                                                                                                                | 1.                                                                                                           |
| \$200,0001                                                                                                                                                                          |                                                                                                       |                                                                                                    | 203                                                                                                                                  | 0.5 70                                                                                             | 257                                                                                                                                |                                                                                                              |
| Median Household Income                                                                                                                                                             |                                                                                                       |                                                                                                    | \$47,539                                                                                                                             |                                                                                                    | \$53,839                                                                                                                           |                                                                                                              |
| Average Household Income                                                                                                                                                            |                                                                                                       |                                                                                                    | \$58,244                                                                                                                             |                                                                                                    | \$64,493                                                                                                                           |                                                                                                              |
| Per Capita Income                                                                                                                                                                   |                                                                                                       |                                                                                                    | \$22,713                                                                                                                             |                                                                                                    | \$25,226                                                                                                                           |                                                                                                              |
|                                                                                                                                                                                     | 20                                                                                                    | 10                                                                                                 |                                                                                                                                      | 11                                                                                                 |                                                                                                                                    | 16                                                                                                           |
| Population by Age                                                                                                                                                                   | Number                                                                                                | Percent                                                                                            | Number                                                                                                                               | Percent                                                                                            | Number                                                                                                                             | Perc                                                                                                         |
| 0 - 4                                                                                                                                                                               | 6,032                                                                                                 | 8.0%                                                                                               |                                                                                                                                      | 7.9%                                                                                               | c 001                                                                                                                              | 8.0                                                                                                          |
|                                                                                                                                                                                     | 0,032                                                                                                 | 0.070                                                                                              | 5,950                                                                                                                                | 7.9%                                                                                               | 6,001                                                                                                                              | 0.1                                                                                                          |
| 5 - 9                                                                                                                                                                               | 5,404                                                                                                 | 7.2%                                                                                               | 5,950<br>5,390                                                                                                                       | 7.9%                                                                                               | 6,001<br>5,335                                                                                                                     |                                                                                                              |
| 5 - 9<br>10 - 14                                                                                                                                                                    | ,                                                                                                     |                                                                                                    | •                                                                                                                                    |                                                                                                    |                                                                                                                                    | 7.2                                                                                                          |
|                                                                                                                                                                                     | 5,404                                                                                                 | 7.2%                                                                                               | 5,390                                                                                                                                | 7.2%                                                                                               | 5,335                                                                                                                              | 7.2<br>6.8                                                                                                   |
| 10 - 14                                                                                                                                                                             | 5,404<br>5,112                                                                                        | 7.2%<br>6.8%                                                                                       | 5,390<br>5,100                                                                                                                       | 7.2%<br>6.8%                                                                                       | 5,335<br>5,088                                                                                                                     | 7<br>6.8<br>7.                                                                                               |
| 10 - 14<br>15 - 19                                                                                                                                                                  | 5,404<br>5,112<br>5,673<br>6,975                                                                      | 7.2%<br>6.8%<br>7.5%                                                                               | 5,390<br>5,100<br>5,646<br>6,988                                                                                                     | 7.2%<br>6.8%<br>7.5%                                                                               | 5,335<br>5,088<br>5,287<br>6,741                                                                                                   | 7.2<br>6.8<br>7.2<br>9.0                                                                                     |
| 10 - 14<br>15 - 19<br>20 - 24                                                                                                                                                       | 5,404<br>5,112<br>5,673<br>6,975<br>12,746                                                            | 7.2%<br>6.8%<br>7.5%<br>9.3%                                                                       | 5,390<br>5,100<br>5,646<br>6,988<br>12,750                                                                                           | 7.2%<br>6.8%<br>7.5%<br>9.3%                                                                       | 5,335<br>5,088<br>5,287<br>6,741<br>12,891                                                                                         | 7.3<br>6.8<br>7.3<br>9.0<br>17.3                                                                             |
| 10 - 14<br>15 - 19<br>20 - 24<br>25 - 34                                                                                                                                            | 5,404<br>5,112<br>5,673<br>6,975<br>12,746<br>9,653                                                   | 7.2%<br>6.8%<br>7.5%<br>9.3%<br>16.9%                                                              | 5,390<br>5,100<br>5,646<br>6,988<br>12,750<br>9,568                                                                                  | 7.2%<br>6.8%<br>7.5%<br>9.3%<br>17.0%                                                              | 5,335<br>5,088<br>5,287<br>6,741                                                                                                   | 7.<br>6.<br>7.<br>9.<br>17.                                                                                  |
| 10 - 14<br>15 - 19<br>20 - 24<br>25 - 34<br>35 - 44                                                                                                                                 | 5,404<br>5,112<br>5,673<br>6,975<br>12,746<br>9,653<br>10,221                                         | 7.2%<br>6.8%<br>7.5%<br>9.3%<br>16.9%<br>12.8%<br>13.6%                                            | 5,390<br>5,100<br>5,646<br>6,988<br>12,750<br>9,568<br>10,127                                                                        | 7.2%<br>6.8%<br>7.5%<br>9.3%<br>17.0%<br>12.7%<br>13.5%                                            | 5,335<br>5,088<br>5,287<br>6,741<br>12,891<br>9,101<br>9,176                                                                       | 7.2<br>6.8<br>7.3<br>9.0<br>17.3<br>12.2                                                                     |
| 10 - 14<br>15 - 19<br>20 - 24<br>25 - 34<br>35 - 44<br>45 - 54<br>55 - 64                                                                                                           | 5,404<br>5,112<br>5,673<br>6,975<br>12,746<br>9,653<br>10,221<br>6,925                                | 7.2%<br>6.8%<br>7.5%<br>9.3%<br>16.9%<br>12.8%<br>13.6%<br>9.2%                                    | 5,390<br>5,100<br>5,646<br>6,988<br>12,750<br>9,568<br>10,127<br>6,986                                                               | 7.2%<br>6.8%<br>7.5%<br>9.3%<br>17.0%<br>12.7%<br>13.5%<br>9.3%                                    | 5,335<br>5,088<br>5,287<br>6,741<br>12,891<br>9,101<br>9,176<br>7,409                                                              | 7.2<br>6.8<br>7<br>9.0<br>17.2<br>12.2<br>9.9                                                                |
| 10 - 14<br>15 - 19<br>20 - 24<br>25 - 34<br>35 - 44<br>45 - 54<br>55 - 64<br>65 - 74                                                                                                | 5,404<br>5,112<br>5,673<br>6,975<br>12,746<br>9,653<br>10,221<br>6,925<br>3,758                       | 7.2%<br>6.8%<br>7.5%<br>9.3%<br>16.9%<br>12.8%<br>13.6%<br>9.2%<br>5.0%                            | 5,390<br>5,100<br>5,646<br>6,988<br>12,750<br>9,568<br>10,127<br>6,986<br>3,844                                                      | 7.2%<br>6.8%<br>7.5%<br>9.3%<br>17.0%<br>12.7%<br>13.5%<br>9.3%<br>5.1%                            | 5,335<br>5,088<br>5,287<br>6,741<br>12,891<br>9,101<br>9,176<br>7,409<br>4,657                                                     | 7.2<br>6.8<br>7.3<br>9.0<br>17.3<br>12.3<br>9.9                                                              |
| 10 - 14<br>15 - 19<br>20 - 24<br>25 - 34<br>35 - 44<br>45 - 54<br>55 - 64<br>65 - 74<br>75 - 84                                                                                     | 5,404<br>5,112<br>5,673<br>6,975<br>12,746<br>9,653<br>10,221<br>6,925<br>3,758<br>2,110              | 7.2%<br>6.8%<br>7.5%<br>9.3%<br>16.9%<br>12.8%<br>13.6%<br>9.2%<br>5.0%<br>2.8%                    | 5,390<br>5,100<br>5,646<br>6,988<br>12,750<br>9,568<br>10,127<br>6,986<br>3,844<br>2,101                                             | 7.2%<br>6.8%<br>7.5%<br>9.3%<br>17.0%<br>12.7%<br>13.5%<br>9.3%<br>5.1%<br>2.8%                    | 5,335<br>5,088<br>5,287<br>6,741<br>12,891<br>9,101<br>9,176<br>7,409<br>4,657<br>2,150                                            | 7.2<br>6.8<br>7.1<br>9.0<br>17.3<br>12.2<br>12.3<br>9.9                                                      |
| 10 - 14<br>15 - 19<br>20 - 24<br>25 - 34<br>35 - 44<br>45 - 54<br>55 - 64<br>65 - 74                                                                                                | 5,404<br>5,112<br>5,673<br>6,975<br>12,746<br>9,653<br>10,221<br>6,925<br>3,758<br>2,110<br>710       | 7.2% 6.8% 7.5% 9.3% 16.9% 12.8% 13.6% 9.2% 5.0% 2.8% 0.9%                                          | 5,390<br>5,100<br>5,646<br>6,988<br>12,750<br>9,568<br>10,127<br>6,986<br>3,844<br>2,101<br>704                                      | 7.2% 6.8% 7.5% 9.3% 17.0% 12.7% 13.5% 9.3% 5.1% 2.8% 0.9%                                          | 5,335<br>5,088<br>5,287<br>6,741<br>12,891<br>9,101<br>9,176<br>7,409<br>4,657<br>2,150<br>744                                     | 7.3<br>6.8<br>7.3<br>9.0<br>17.3<br>12.3<br>12.3<br>9.9<br>6.3<br>2.9                                        |
| 10 - 14<br>15 - 19<br>20 - 24<br>25 - 34<br>35 - 44<br>45 - 54<br>55 - 64<br>65 - 74<br>75 - 84<br>85+                                                                              | 5,404<br>5,112<br>5,673<br>6,975<br>12,746<br>9,653<br>10,221<br>6,925<br>3,758<br>2,110<br>710       | 7.2% 6.8% 7.5% 9.3% 16.9% 12.8% 13.6% 9.2% 5.0% 2.8% 0.9%                                          | 5,390<br>5,100<br>5,646<br>6,988<br>12,750<br>9,568<br>10,127<br>6,986<br>3,844<br>2,101<br>704                                      | 7.2% 6.8% 7.5% 9.3% 17.0% 12.7% 13.5% 9.3% 5.1% 2.8% 0.9%                                          | 5,335<br>5,088<br>5,287<br>6,741<br>12,891<br>9,101<br>9,176<br>7,409<br>4,657<br>2,150<br>744                                     | 7.:<br>6.8<br>7.:<br>9.0<br>17.:<br>12.:<br>12.:<br>9.9<br>6.:<br>2.9                                        |
| 10 - 14<br>15 - 19<br>20 - 24<br>25 - 34<br>35 - 44<br>45 - 54<br>55 - 64<br>65 - 74<br>75 - 84<br>85+<br>Race and Ethnicity                                                        | 5,404 5,112 5,673 6,975 12,746 9,653 10,221 6,925 3,758 2,110 710 Number                              | 7.2% 6.8% 7.5% 9.3% 16.9% 12.8% 13.6% 9.2% 5.0% 2.8% 0.9% Percent                                  | 5,390<br>5,100<br>5,646<br>6,988<br>12,750<br>9,568<br>10,127<br>6,986<br>3,844<br>2,101<br>704                                      | 7.2% 6.8% 7.5% 9.3% 17.0% 12.7% 13.5% 9.3% 5.1% 2.8% 0.9%                                          | 5,335<br>5,088<br>5,287<br>6,741<br>12,891<br>9,101<br>9,176<br>7,409<br>4,657<br>2,150<br>744<br>20                               | 7.2<br>6.8<br>7.1<br>9.0<br>17.3<br>12.2<br>12.3<br>9.9<br>6.2<br>2.9                                        |
| 10 - 14<br>15 - 19<br>20 - 24<br>25 - 34<br>35 - 44<br>45 - 54<br>55 - 64<br>65 - 74<br>75 - 84<br>85+<br>Race and Ethnicity<br>White Alone                                         | 5,404 5,112 5,673 6,975 12,746 9,653 10,221 6,925 3,758 2,110 710  Number 35,967                      | 7.2% 6.8% 7.5% 9.3% 16.9% 12.8% 13.6% 9.2% 5.0% 2.8% 0.9% Percent 47.8%                            | 5,390<br>5,100<br>5,646<br>6,988<br>12,750<br>9,568<br>10,127<br>6,986<br>3,844<br>2,101<br>704<br>Number<br>35,640                  | 7.2% 6.8% 7.5% 9.3% 17.0% 12.7% 13.5% 9.3% 5.1% 2.8% 0.9% D11 Percent 47.4%                        | 5,335 5,088 5,287 6,741 12,891 9,101 9,176 7,409 4,657 2,150 744  20  Number 34,023                                                | 7.2<br>6.8<br>7.3<br>9.0<br>17.3<br>12.3<br>12.3<br>9.9<br>6.2<br>1.0<br>10<br>16<br>Perco                   |
| 10 - 14<br>15 - 19<br>20 - 24<br>25 - 34<br>35 - 44<br>45 - 54<br>55 - 64<br>65 - 74<br>75 - 84<br>85+<br>Race and Ethnicity<br>White Alone<br>Black Alone                          | 5,404 5,112 5,673 6,975 12,746 9,653 10,221 6,925 3,758 2,110 710  Number 35,967 29,330               | 7.2% 6.8% 7.5% 9.3% 16.9% 12.8% 13.6% 9.2% 5.0% 2.8% 0.9%  Percent 47.8% 38.9%                     | 5,390<br>5,100<br>5,646<br>6,988<br>12,750<br>9,568<br>10,127<br>6,986<br>3,844<br>2,101<br>704<br>20<br>Number<br>35,640<br>29,410  | 7.2% 6.8% 7.5% 9.3% 17.0% 12.7% 13.5% 9.3% 5.1% 2.8% 0.9%  D11  Percent 47.4% 39.1%                | 5,335<br>5,088<br>5,287<br>6,741<br>12,891<br>9,101<br>9,176<br>7,409<br>4,657<br>2,150<br>744<br>20<br>Number<br>34,023<br>29,469 | 7.: 6.8 7.: 9.0 17.: 12.: 12.: 9.9 6.: 2.9 1.0 016 Perco                                                     |
| 10 - 14<br>15 - 19<br>20 - 24<br>25 - 34<br>35 - 44<br>45 - 54<br>55 - 64<br>65 - 74<br>75 - 84<br>85+<br>Race and Ethnicity<br>White Alone<br>Black Alone<br>American Indian Alone | 5,404 5,112 5,673 6,975 12,746 9,653 10,221 6,925 3,758 2,110 710  Number 35,967 29,330 408           | 7.2% 6.8% 7.5% 9.3% 16.9% 12.8% 13.6% 9.2% 5.0% 2.8% 0.9%  Percent 47.8% 38.9% 0.5%                | 5,390<br>5,100<br>5,646<br>6,988<br>12,750<br>9,568<br>10,127<br>6,986<br>3,844<br>2,101<br>704<br>Number<br>35,640<br>29,410<br>407 | 7.2% 6.8% 7.5% 9.3% 17.0% 12.7% 13.5% 9.3% 5.1% 2.8% 0.9%  D11  Percent 47.4% 39.1% 0.5%           | 5,335 5,088 5,287 6,741 12,891 9,101 9,176 7,409 4,657 2,150 744  Number 34,023 29,469 438                                         | 7.: 6.8 7.: 9.0 17.: 12.: 12.: 9.9 6.: 2.9 1.0 016 Perco 45.0 39.:                                           |
| 10 - 14 15 - 19 20 - 24 25 - 34 35 - 44 45 - 54 55 - 64 65 - 74 75 - 84 85+  Race and Ethnicity White Alone Black Alone American Indian Alone Asian Alone                           | 5,404 5,112 5,673 6,975 12,746 9,653 10,221 6,925 3,758 2,110 710  Number 35,967 29,330 408 2,992     | 7.2% 6.8% 7.5% 9.3% 16.9% 12.8% 13.6% 9.2% 5.0% 2.8% 0.9%  Percent 47.8% 38.9% 0.5% 4.0%           | 5,390 5,100 5,646 6,988 12,750 9,568 10,127 6,986 3,844 2,101 704  Number 35,640 29,410 407 2,946                                    | 7.2% 6.8% 7.5% 9.3% 17.0% 12.7% 13.5% 9.3% 5.1% 2.8% 0.9%  D11  Percent 47.4% 39.1% 0.5% 3.9%      | 5,335 5,088 5,287 6,741 12,891 9,101 9,176 7,409 4,657 2,150 744  Number 34,023 29,469 438 2,935                                   | 7.: 6.8 7.: 9.0 17.: 12.: 9.9 6.: 2.9 1.0 016 Perco 45.0 3.9                                                 |
| 10 - 14 15 - 19 20 - 24 25 - 34 35 - 44 45 - 54 55 - 64 65 - 74 75 - 84 85+  Race and Ethnicity White Alone Black Alone American Indian Alone Asian Alone Pacific Islander Alone    | 5,404 5,112 5,673 6,975 12,746 9,653 10,221 6,925 3,758 2,110 710  Number 35,967 29,330 408 2,992 183 | 7.2% 6.8% 7.5% 9.3% 16.9% 12.8% 13.6% 9.2% 5.0% 2.8% 0.9%  D10  Percent 47.8% 38.9% 0.5% 4.0% 0.2% | 5,390 5,100 5,646 6,988 12,750 9,568 10,127 6,986 3,844 2,101 704  Number 35,640 29,410 407 2,946 181                                | 7.2% 6.8% 7.5% 9.3% 17.0% 12.7% 13.5% 9.3% 5.1% 2.8% 0.9%  D11  Percent 47.4% 39.1% 0.5% 3.9% 0.2% | 5,335 5,088 5,287 6,741 12,891 9,101 9,176 7,409 4,657 2,150 744  20  Number 34,023 29,469 438 2,935 200                           | 7.3<br>6.8<br>7.3<br>9.0<br>17.3<br>12.3<br>12.3<br>9.9<br>6.2<br>1.0<br>016<br>Perco<br>45.6<br>39.9<br>0.6 |
| 10 - 14 15 - 19 20 - 24 25 - 34 35 - 44 45 - 54 55 - 64 65 - 74 75 - 84 85+  Race and Ethnicity White Alone Black Alone American Indian Alone Asian Alone                           | 5,404 5,112 5,673 6,975 12,746 9,653 10,221 6,925 3,758 2,110 710  Number 35,967 29,330 408 2,992     | 7.2% 6.8% 7.5% 9.3% 16.9% 12.8% 13.6% 9.2% 5.0% 2.8% 0.9%  Percent 47.8% 38.9% 0.5% 4.0%           | 5,390 5,100 5,646 6,988 12,750 9,568 10,127 6,986 3,844 2,101 704  Number 35,640 29,410 407 2,946                                    | 7.2% 6.8% 7.5% 9.3% 17.0% 12.7% 13.5% 9.3% 5.1% 2.8% 0.9%  D11  Percent 47.4% 39.1% 0.5% 3.9%      | 5,335 5,088 5,287 6,741 12,891 9,101 9,176 7,409 4,657 2,150 744  Number 34,023 29,469 438 2,935                                   | 7.:<br>6.8<br>7.:<br>9.0<br>17.:<br>12.:<br>12.:<br>9.9<br>6.:<br>2.9                                        |