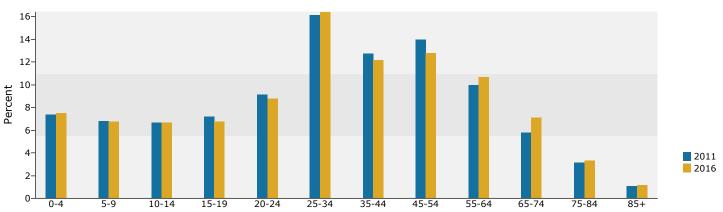

| Summary                                                                                 |                        | 2010                 |                  | 2011                 |           | 2016                 |
|-----------------------------------------------------------------------------------------|------------------------|----------------------|------------------|----------------------|-----------|----------------------|
| Population                                                                              |                        | 12,883               |                  | 12,914               |           | 12,943               |
| Households                                                                              |                        | 4,911                |                  | 4,924                |           | 4,967                |
| Families                                                                                |                        | 3,439                |                  | 3,448                |           | 3,450                |
| Average Household Size                                                                  |                        | 2.62                 |                  | 2.62                 |           | 2.60                 |
| Owner Occupied Housing Units                                                            |                        | 2,925                |                  | 2,822                |           | 2,83                 |
| Renter Occupied Housing Units                                                           |                        | 1,986                |                  | 2,102                |           | 2,136                |
| Median Age                                                                              |                        | 33.4                 |                  | 33.5                 |           | 33.8                 |
| Trends: 2011 - 2016 Annual Rate                                                         |                        | Area                 |                  | State                |           | Nationa              |
| Population                                                                              |                        | 0.05%                |                  | 0.86%                |           | 0.67%                |
| Households                                                                              |                        | 0.17%                |                  | 0.87%                |           | 0.71%                |
| Families                                                                                |                        | 0.01%                |                  | 0.73%                |           | 0.57%                |
| Owner HHs                                                                               |                        | 0.06%                |                  | 1.04%                |           | 0.91%                |
| Median Household Income                                                                 |                        | 2.76%                |                  | 3.62%                |           | 2.759                |
|                                                                                         |                        |                      | 20               | 11                   | 20        | 16                   |
| Households by Income                                                                    |                        |                      | Number           | Percent              | Number    | Percen               |
| <\$15,000                                                                               |                        |                      | 585              | 11.9%                | 623       | 12.5%                |
| \$15,000 - \$24,999                                                                     |                        |                      | 640              | 13.0%                | 533       | 10.79                |
| \$25,000 - \$34,999                                                                     |                        |                      | 698              | 14.2%                | 604       | 12.29                |
| \$35,000 - \$49,999                                                                     |                        |                      | 924              | 18.8%                | 777       | 15.7°                |
| \$50,000 - \$74,999                                                                     |                        |                      | 1,066            | 21.6%                | 1,027     | 20.79                |
| \$75,000 - \$99,999                                                                     |                        |                      | 567              | 11.5%                | 830       | 16.79                |
| \$100,000 - \$149,999                                                                   |                        |                      | 343              | 7.0%                 | 440       | 8.9                  |
| \$150,000 - \$199,999                                                                   |                        |                      | 56               | 1.1%                 | 75        | 1.5                  |
| \$200,000+                                                                              |                        |                      | 47               | 1.0%                 | 56        | 1.1                  |
| <del>+</del> =00/000 ·                                                                  |                        |                      | .,               | 210 70               |           |                      |
| Median Household Income                                                                 |                        |                      | \$42,420         |                      | \$48,594  |                      |
| Average Household Income                                                                |                        |                      | \$52,905         |                      | \$59,002  |                      |
| Per Capita Income                                                                       |                        |                      | \$20,153         |                      | \$22,618  |                      |
|                                                                                         | 20                     | 10                   |                  | 11                   |           | 16                   |
| Population by Age                                                                       | Number                 | Percent              | Number           | Percent              | Number    | Percei               |
| 0 - 4                                                                                   | 966                    | 7.5%                 | 958              | 7.4%                 | 972       | 7.5                  |
| 5 - 9                                                                                   | 975                    | 7.6%                 | 975              | 7.6%                 | 972       | 7.5                  |
| 10 - 14                                                                                 | 958                    | 7.4%                 | 958              | 7.4%                 | 961       | 7.4                  |
| 15 - 19                                                                                 | 987                    | 7.7%                 | 987              | 7.6%                 | 926       | 7.2                  |
| 20 - 24                                                                                 | 856                    | 6.6%                 | 864              | 6.7%                 | 836       | 6.5                  |
| 25 - 34                                                                                 | 1,994                  | 15.5%                | 2,000            | 15.5%                | 2,039     | 15.89                |
| 35 - 44                                                                                 | 1,674                  | 13.0%                | 1,664            | 12.9%                | 1,591     | 12.3                 |
| 45 - 54                                                                                 | 1,876                  | 14.6%                | 1,869            | 14.5%                | 1,704     | 13.2                 |
| 55 - 64                                                                                 | 1,363                  | 10.6%                | 1,380            | 10.7%                | 1,476     | 11.4                 |
| 65 - 74                                                                                 | 757                    | 5.9%                 | 779              | 6.0%                 | 958       | 7.49                 |
| 75 - 84                                                                                 | 382                    | 3.0%                 | 383              | 3.0%                 | 402       | 3.1                  |
| 85+                                                                                     | 97                     | 0.8%                 | 97               | 0.8%                 | 106       | 0.8                  |
| 031                                                                                     |                        |                      |                  |                      |           |                      |
| Dage and Ethnicity                                                                      |                        | Dorsont              |                  | Dorsont              |           | Dorco                |
| Race and Ethnicity                                                                      | Number                 | Percent              | Number           | Percent              | Number    | Perce                |
| White Alone                                                                             | 4,948                  | 38.4%                | 4,926            | 38.2%                | 4,734     | 36.69                |
| Black Alone                                                                             | 6,209                  | 48.2%                | 6,241            | 48.3%                | 6,283     | 48.6                 |
|                                                                                         |                        | 0 (0/                |                  | 0.6%                 | 79        | 0.6                  |
| American Indian Alone                                                                   | 75                     | 0.6%                 | 75               |                      | F 47      |                      |
| American Indian Alone<br>Asian Alone                                                    | 75<br>546              | 4.2%                 | 542              | 4.2%                 | 547       |                      |
| American Indian Alone<br>Asian Alone<br>Pacific Islander Alone                          | 75<br>546<br>16        | 4.2%<br>0.1%         | 542<br>16        | 4.2%<br>0.1%         | 17        | 0.19                 |
| American Indian Alone<br>Asian Alone<br>Pacific Islander Alone<br>Some Other Race Alone | 75<br>546<br>16<br>400 | 4.2%<br>0.1%<br>3.1% | 542<br>16<br>416 | 4.2%<br>0.1%<br>3.2% | 17<br>504 | 4.2°<br>0.1°<br>3.9° |
| American Indian Alone<br>Asian Alone<br>Pacific Islander Alone                          | 75<br>546<br>16        | 4.2%<br>0.1%         | 542<br>16        | 4.2%<br>0.1%         | 17        | 0.19                 |

### Population by Age