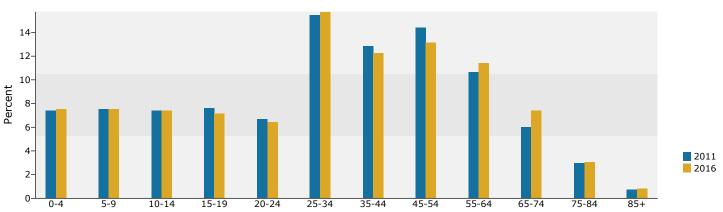

| Summary                                                                                 |                        | 2010                 |                  | 2011                 |           | 2016                 |
|-----------------------------------------------------------------------------------------|------------------------|----------------------|------------------|----------------------|-----------|----------------------|
| Population                                                                              |                        | 12,883               |                  | 12,914               |           | 12,943               |
| Households                                                                              |                        | 4,911                |                  | 4,924                |           | 4,967                |
| Families                                                                                |                        | 3,439                |                  | 3,448                |           | 3,450                |
| Average Household Size                                                                  |                        | 2.62                 |                  | 2.62                 |           | 2.60                 |
| Owner Occupied Housing Units                                                            |                        | 2,925                |                  | 2,822                |           | 2,83                 |
| Renter Occupied Housing Units                                                           |                        | 1,986                |                  | 2,102                |           | 2,136                |
| Median Age                                                                              |                        | 33.4                 |                  | 33.5                 |           | 33.8                 |
| Trends: 2011 - 2016 Annual Rate                                                         |                        | Area                 |                  | State                |           | Nationa              |
| Population                                                                              |                        | 0.05%                |                  | 0.86%                |           | 0.67%                |
| Households                                                                              |                        | 0.17%                |                  | 0.87%                |           | 0.71%                |
| Families                                                                                |                        | 0.01%                |                  | 0.73%                |           | 0.57%                |
| Owner HHs                                                                               |                        | 0.06%                |                  | 1.04%                |           | 0.91%                |
| Median Household Income                                                                 |                        | 2.76%                |                  | 3.62%                |           | 2.759                |
|                                                                                         |                        |                      | 20               | 11                   | 20        | 16                   |
| Households by Income                                                                    |                        |                      | Number           | Percent              | Number    | Percen               |
| <\$15,000                                                                               |                        |                      | 585              | 11.9%                | 623       | 12.5%                |
| \$15,000 - \$24,999                                                                     |                        |                      | 640              | 13.0%                | 533       | 10.79                |
| \$25,000 - \$34,999                                                                     |                        |                      | 698              | 14.2%                | 604       | 12.29                |
| \$35,000 - \$49,999                                                                     |                        |                      | 924              | 18.8%                | 777       | 15.7°                |
| \$50,000 - \$74,999                                                                     |                        |                      | 1,066            | 21.6%                | 1,027     | 20.79                |
| \$75,000 - \$99,999                                                                     |                        |                      | 567              | 11.5%                | 830       | 16.79                |
| \$100,000 - \$149,999                                                                   |                        |                      | 343              | 7.0%                 | 440       | 8.9                  |
| \$150,000 - \$199,999                                                                   |                        |                      | 56               | 1.1%                 | 75        | 1.5                  |
| \$200,000+                                                                              |                        |                      | 47               | 1.0%                 | 56        | 1.1                  |
| <del>+</del> =00/000 ·                                                                  |                        |                      | .,               | 210 70               |           |                      |
| Median Household Income                                                                 |                        |                      | \$42,420         |                      | \$48,594  |                      |
| Average Household Income                                                                |                        |                      | \$52,905         |                      | \$59,002  |                      |
| Per Capita Income                                                                       |                        |                      | \$20,153         |                      | \$22,618  |                      |
|                                                                                         | 20                     | 10                   |                  | 11                   |           | 16                   |
| Population by Age                                                                       | Number                 | Percent              | Number           | Percent              | Number    | Percei               |
| 0 - 4                                                                                   | 966                    | 7.5%                 | 958              | 7.4%                 | 972       | 7.5                  |
| 5 - 9                                                                                   | 975                    | 7.6%                 | 975              | 7.6%                 | 972       | 7.5                  |
| 10 - 14                                                                                 | 958                    | 7.4%                 | 958              | 7.4%                 | 961       | 7.4                  |
| 15 - 19                                                                                 | 987                    | 7.7%                 | 987              | 7.6%                 | 926       | 7.2                  |
| 20 - 24                                                                                 | 856                    | 6.6%                 | 864              | 6.7%                 | 836       | 6.5                  |
| 25 - 34                                                                                 | 1,994                  | 15.5%                | 2,000            | 15.5%                | 2,039     | 15.89                |
| 35 - 44                                                                                 | 1,674                  | 13.0%                | 1,664            | 12.9%                | 1,591     | 12.3                 |
| 45 - 54                                                                                 | 1,876                  | 14.6%                | 1,869            | 14.5%                | 1,704     | 13.2                 |
| 55 - 64                                                                                 | 1,363                  | 10.6%                | 1,380            | 10.7%                | 1,476     | 11.4                 |
| 65 - 74                                                                                 | 757                    | 5.9%                 | 779              | 6.0%                 | 958       | 7.49                 |
| 75 - 84                                                                                 | 382                    | 3.0%                 | 383              | 3.0%                 | 402       | 3.1                  |
| 85+                                                                                     | 97                     | 0.8%                 | 97               | 0.8%                 | 106       | 0.8                  |
| 031                                                                                     |                        |                      |                  |                      |           |                      |
| Dage and Ethnicity                                                                      |                        | Dorsont              |                  | Dorsont              |           | Dorco                |
| Race and Ethnicity                                                                      | Number                 | Percent              | Number           | Percent              | Number    | Perce                |
| White Alone                                                                             | 4,948                  | 38.4%                | 4,926            | 38.2%                | 4,734     | 36.69                |
| Black Alone                                                                             | 6,209                  | 48.2%                | 6,241            | 48.3%                | 6,283     | 48.6                 |
|                                                                                         |                        | 0 (0/                |                  | 0.6%                 | 79        | 0.6                  |
| American Indian Alone                                                                   | 75                     | 0.6%                 | 75               |                      | F 47      |                      |
| American Indian Alone<br>Asian Alone                                                    | 75<br>546              | 4.2%                 | 542              | 4.2%                 | 547       |                      |
| American Indian Alone<br>Asian Alone<br>Pacific Islander Alone                          | 75<br>546<br>16        | 4.2%<br>0.1%         | 542<br>16        | 4.2%<br>0.1%         | 17        | 0.19                 |
| American Indian Alone<br>Asian Alone<br>Pacific Islander Alone<br>Some Other Race Alone | 75<br>546<br>16<br>400 | 4.2%<br>0.1%<br>3.1% | 542<br>16<br>416 | 4.2%<br>0.1%<br>3.2% | 17<br>504 | 4.2°<br>0.1°<br>3.9° |
| American Indian Alone<br>Asian Alone<br>Pacific Islander Alone                          | 75<br>546<br>16        | 4.2%<br>0.1%         | 542<br>16        | 4.2%<br>0.1%         | 17        | 0.19                 |

### Population by Age