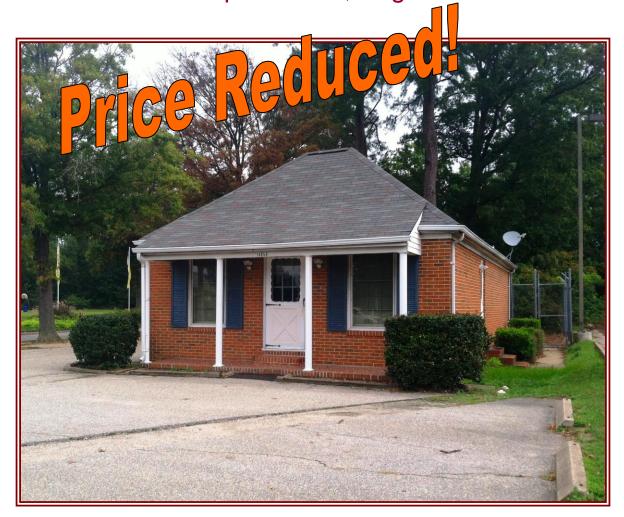

# For Sale

14858 Warwick Boulevard Newport News, Virginia

### 14858 Warwick Boulevard Newport News, Virginia

**Location:** 14858 Warwick Boulevard, Newport News, Virginia 23608

**Description:** The Property is an attractive 1-story commercial building containing

approximately 1,200 square feet in a busy corridor in the Denbigh neighborhood of Newport News. This was once used as a dentist office.

This location is perfect for the office or retail business.

**Land Area:** .24 acres

**Sales Price:** \$145,000.00 **Price reduced to \$135,000**.

**Lease:** The Ownership will entertain a lease also.

**Parking:** 8-10 spaces

**Traffic Count:** 

**Zoning:** C1– Retail Commercial District. Multiple allowable uses by right are

attached in the marketing package.

**General Information:** 

➤ Great road frontage on Route 60 / Warwick Boulevard

Well established area

Surrounded by numerous retailers and solid residential

neighborhoods