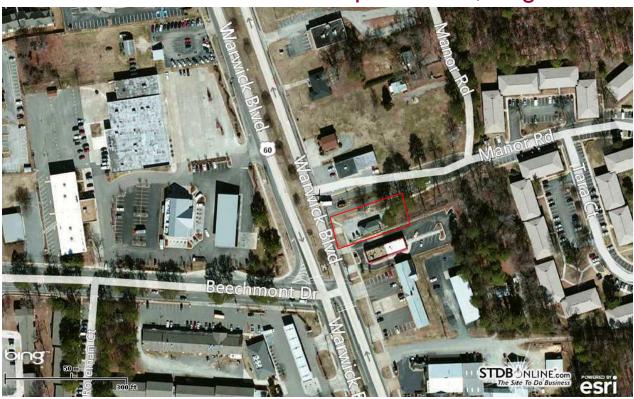

Also included:

➤ Aerial and Location Maps

➤ Floor Plan and Property Photographs

- List of uses which are allowed by right
- ➤ Newport News Enterprise Zone # 2-A
- Demographics

C = Conditional Use

P = Permitted Use

14858 Warwick 14858 Warwick Blvd, Newport News, VA, 23608, NN Enterpris... Ring: 1 mile radius

Prepared by Janice Lewis, CCIM

Latitude: 37.136917597 Longitude: -76.54536997