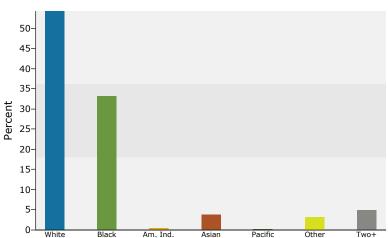

| Summary                                                                                 |                        | 2010                 |                  | 2011                 |           | 2016                 |
|-----------------------------------------------------------------------------------------|------------------------|----------------------|------------------|----------------------|-----------|----------------------|
| Population                                                                              |                        | 12,883               |                  | 12,914               |           | 12,943               |
| Households                                                                              |                        | 4,911                |                  | 4,924                |           | 4,967                |
| Families                                                                                |                        | 3,439                |                  | 3,448                |           | 3,450                |
| Average Household Size                                                                  |                        | 2.62                 |                  | 2.62                 |           | 2.60                 |
| Owner Occupied Housing Units                                                            |                        | 2,925                |                  | 2,822                |           | 2,83                 |
| Renter Occupied Housing Units                                                           |                        | 1,986                |                  | 2,102                |           | 2,136                |
| Median Age                                                                              |                        | 33.4                 |                  | 33.5                 |           | 33.8                 |
| Trends: 2011 - 2016 Annual Rate                                                         |                        | Area                 |                  | State                |           | Nationa              |
| Population                                                                              |                        | 0.05%                |                  | 0.86%                |           | 0.67%                |
| Households                                                                              |                        | 0.17%                |                  | 0.87%                |           | 0.71%                |
| Families                                                                                |                        | 0.01%                |                  | 0.73%                |           | 0.57%                |
| Owner HHs                                                                               |                        | 0.06%                |                  | 1.04%                |           | 0.91%                |
| Median Household Income                                                                 |                        | 2.76%                |                  | 3.62%                |           | 2.759                |
|                                                                                         |                        |                      | 20               | 11                   | 20        | 16                   |
| Households by Income                                                                    |                        |                      | Number           | Percent              | Number    | Percen               |
| <\$15,000                                                                               |                        |                      | 585              | 11.9%                | 623       | 12.5%                |
| \$15,000 - \$24,999                                                                     |                        |                      | 640              | 13.0%                | 533       | 10.79                |
| \$25,000 - \$34,999                                                                     |                        |                      | 698              | 14.2%                | 604       | 12.29                |
| \$35,000 - \$49,999                                                                     |                        |                      | 924              | 18.8%                | 777       | 15.7°                |
| \$50,000 - \$74,999                                                                     |                        |                      | 1,066            | 21.6%                | 1,027     | 20.79                |
| \$75,000 - \$99,999                                                                     |                        |                      | 567              | 11.5%                | 830       | 16.79                |
| \$100,000 - \$149,999                                                                   |                        |                      | 343              | 7.0%                 | 440       | 8.9                  |
| \$150,000 - \$199,999                                                                   |                        |                      | 56               | 1.1%                 | 75        | 1.5                  |
| \$200,000+                                                                              |                        |                      | 47               | 1.0%                 | 56        | 1.1                  |
| <del>+</del> =00/000 ·                                                                  |                        |                      | .,               | 210 70               |           |                      |
| Median Household Income                                                                 |                        |                      | \$42,420         |                      | \$48,594  |                      |
| Average Household Income                                                                |                        |                      | \$52,905         |                      | \$59,002  |                      |
| Per Capita Income                                                                       |                        |                      | \$20,153         |                      | \$22,618  |                      |
|                                                                                         | 20                     | 10                   |                  | 11                   |           | 16                   |
| Population by Age                                                                       | Number                 | Percent              | Number           | Percent              | Number    | Percei               |
| 0 - 4                                                                                   | 966                    | 7.5%                 | 958              | 7.4%                 | 972       | 7.5                  |
| 5 - 9                                                                                   | 975                    | 7.6%                 | 975              | 7.6%                 | 972       | 7.5                  |
| 10 - 14                                                                                 | 958                    | 7.4%                 | 958              | 7.4%                 | 961       | 7.4                  |
| 15 - 19                                                                                 | 987                    | 7.7%                 | 987              | 7.6%                 | 926       | 7.2                  |
| 20 - 24                                                                                 | 856                    | 6.6%                 | 864              | 6.7%                 | 836       | 6.5                  |
| 25 - 34                                                                                 | 1,994                  | 15.5%                | 2,000            | 15.5%                | 2,039     | 15.89                |
| 35 - 44                                                                                 | 1,674                  | 13.0%                | 1,664            | 12.9%                | 1,591     | 12.3                 |
| 45 - 54                                                                                 | 1,876                  | 14.6%                | 1,869            | 14.5%                | 1,704     | 13.2                 |
| 55 - 64                                                                                 | 1,363                  | 10.6%                | 1,380            | 10.7%                | 1,476     | 11.4                 |
| 65 - 74                                                                                 | 757                    | 5.9%                 | 779              | 6.0%                 | 958       | 7.49                 |
| 75 - 84                                                                                 | 382                    | 3.0%                 | 383              | 3.0%                 | 402       | 3.1                  |
| 85+                                                                                     | 97                     | 0.8%                 | 97               | 0.8%                 | 106       | 0.8                  |
| 031                                                                                     |                        |                      |                  |                      |           |                      |
| Dage and Ethnicity                                                                      |                        | Dorsont              |                  | Dorsont              |           | Dorco                |
| Race and Ethnicity                                                                      | Number                 | Percent              | Number           | Percent              | Number    | Perce                |
| White Alone                                                                             | 4,948                  | 38.4%                | 4,926            | 38.2%                | 4,734     | 36.69                |
| Black Alone                                                                             | 6,209                  | 48.2%                | 6,241            | 48.3%                | 6,283     | 48.6                 |
|                                                                                         |                        | 0 (0/                |                  | 0.6%                 | 79        | 0.6                  |
| American Indian Alone                                                                   | 75                     | 0.6%                 | 75               |                      | F 47      |                      |
| American Indian Alone<br>Asian Alone                                                    | 75<br>546              | 4.2%                 | 542              | 4.2%                 | 547       |                      |
| American Indian Alone<br>Asian Alone<br>Pacific Islander Alone                          | 75<br>546<br>16        | 4.2%<br>0.1%         | 542<br>16        | 4.2%<br>0.1%         | 17        | 0.19                 |
| American Indian Alone<br>Asian Alone<br>Pacific Islander Alone<br>Some Other Race Alone | 75<br>546<br>16<br>400 | 4.2%<br>0.1%<br>3.1% | 542<br>16<br>416 | 4.2%<br>0.1%<br>3.2% | 17<br>504 | 4.2°<br>0.1°<br>3.9° |
| American Indian Alone<br>Asian Alone<br>Pacific Islander Alone                          | 75<br>546<br>16        | 4.2%<br>0.1%         | 542<br>16        | 4.2%<br>0.1%         | 17        | 0.19                 |

### 2011 Population by Race

2011 Percent Hispanic Origin: 10.3%

Source: U.S. Census Bureau, Census 2010 Data. Esri forecasts for 2011 and 2016.

Page 2 of 6

October 05, 2012

14858 Warwick 14858 Warwick Blvd, Newport News, VA, 23608, NN Enterpris... Ring: 3 mile radius