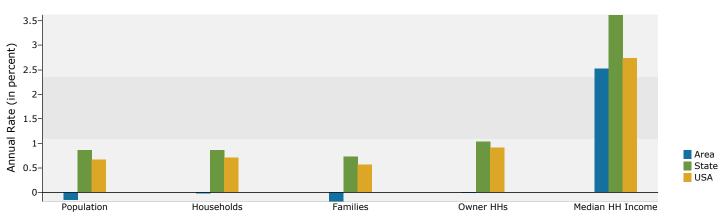

### Trends 2011-2016

| Summary                                                                                 |                        | 2010                 |                  | 2011                 |           | 2016                 |
|-----------------------------------------------------------------------------------------|------------------------|----------------------|------------------|----------------------|-----------|----------------------|
| Population                                                                              |                        | 12,883               |                  | 12,914               |           | 12,943               |
| Households                                                                              |                        | 4,911                |                  | 4,924                |           | 4,967                |
| Families                                                                                |                        | 3,439                |                  | 3,448                |           | 3,450                |
| Average Household Size                                                                  |                        | 2.62                 |                  | 2.62                 |           | 2.60                 |
| Owner Occupied Housing Units                                                            |                        | 2,925                |                  | 2,822                |           | 2,83                 |
| Renter Occupied Housing Units                                                           |                        | 1,986                |                  | 2,102                |           | 2,136                |
| Median Age                                                                              |                        | 33.4                 |                  | 33.5                 |           | 33.8                 |
| Trends: 2011 - 2016 Annual Rate                                                         |                        | Area                 |                  | State                |           | Nationa              |
| Population                                                                              |                        | 0.05%                |                  | 0.86%                |           | 0.67%                |
| Households                                                                              |                        | 0.17%                |                  | 0.87%                |           | 0.71%                |
| Families                                                                                |                        | 0.01%                |                  | 0.73%                |           | 0.57%                |
| Owner HHs                                                                               |                        | 0.06%                |                  | 1.04%                |           | 0.91%                |
| Median Household Income                                                                 |                        | 2.76%                |                  | 3.62%                |           | 2.759                |
|                                                                                         |                        |                      | 20               | 11                   | 20        | 16                   |
| Households by Income                                                                    |                        |                      | Number           | Percent              | Number    | Percen               |
| <\$15,000                                                                               |                        |                      | 585              | 11.9%                | 623       | 12.5%                |
| \$15,000 - \$24,999                                                                     |                        |                      | 640              | 13.0%                | 533       | 10.79                |
| \$25,000 - \$34,999                                                                     |                        |                      | 698              | 14.2%                | 604       | 12.29                |
| \$35,000 - \$49,999                                                                     |                        |                      | 924              | 18.8%                | 777       | 15.7°                |
| \$50,000 - \$74,999                                                                     |                        |                      | 1,066            | 21.6%                | 1,027     | 20.79                |
| \$75,000 - \$99,999                                                                     |                        |                      | 567              | 11.5%                | 830       | 16.79                |
| \$100,000 - \$149,999                                                                   |                        |                      | 343              | 7.0%                 | 440       | 8.9                  |
| \$150,000 - \$199,999                                                                   |                        |                      | 56               | 1.1%                 | 75        | 1.5                  |
| \$200,000+                                                                              |                        |                      | 47               | 1.0%                 | 56        | 1.1                  |
| <del>+</del> =00/000 ·                                                                  |                        |                      | .,               | 210 70               |           |                      |
| Median Household Income                                                                 |                        |                      | \$42,420         |                      | \$48,594  |                      |
| Average Household Income                                                                |                        |                      | \$52,905         |                      | \$59,002  |                      |
| Per Capita Income                                                                       |                        |                      | \$20,153         |                      | \$22,618  |                      |
|                                                                                         | 20                     | 10                   |                  | 11                   |           | 16                   |
| Population by Age                                                                       | Number                 | Percent              | Number           | Percent              | Number    | Percei               |
| 0 - 4                                                                                   | 966                    | 7.5%                 | 958              | 7.4%                 | 972       | 7.5                  |
| 5 - 9                                                                                   | 975                    | 7.6%                 | 975              | 7.6%                 | 972       | 7.5                  |
| 10 - 14                                                                                 | 958                    | 7.4%                 | 958              | 7.4%                 | 961       | 7.4                  |
| 15 - 19                                                                                 | 987                    | 7.7%                 | 987              | 7.6%                 | 926       | 7.2                  |
| 20 - 24                                                                                 | 856                    | 6.6%                 | 864              | 6.7%                 | 836       | 6.5                  |
| 25 - 34                                                                                 | 1,994                  | 15.5%                | 2,000            | 15.5%                | 2,039     | 15.89                |
| 35 - 44                                                                                 | 1,674                  | 13.0%                | 1,664            | 12.9%                | 1,591     | 12.3                 |
| 45 - 54                                                                                 | 1,876                  | 14.6%                | 1,869            | 14.5%                | 1,704     | 13.2                 |
| 55 - 64                                                                                 | 1,363                  | 10.6%                | 1,380            | 10.7%                | 1,476     | 11.4                 |
| 65 - 74                                                                                 | 757                    | 5.9%                 | 779              | 6.0%                 | 958       | 7.49                 |
| 75 - 84                                                                                 | 382                    | 3.0%                 | 383              | 3.0%                 | 402       | 3.1                  |
| 85+                                                                                     | 97                     | 0.8%                 | 97               | 0.8%                 | 106       | 0.8                  |
| 031                                                                                     |                        |                      |                  |                      |           |                      |
| Dage and Ethnicity                                                                      |                        | Dorsont              |                  | Dorsont              |           | Dorco                |
| Race and Ethnicity                                                                      | Number                 | Percent              | Number           | Percent              | Number    | Perce                |
| White Alone                                                                             | 4,948                  | 38.4%                | 4,926            | 38.2%                | 4,734     | 36.69                |
| Black Alone                                                                             | 6,209                  | 48.2%                | 6,241            | 48.3%                | 6,283     | 48.6                 |
|                                                                                         |                        | 0 (0/                |                  | 0.6%                 | 79        | 0.6                  |
| American Indian Alone                                                                   | 75                     | 0.6%                 | 75               |                      | F 47      |                      |
| American Indian Alone<br>Asian Alone                                                    | 75<br>546              | 4.2%                 | 542              | 4.2%                 | 547       |                      |
| American Indian Alone<br>Asian Alone<br>Pacific Islander Alone                          | 75<br>546<br>16        | 4.2%<br>0.1%         | 542<br>16        | 4.2%<br>0.1%         | 17        | 0.19                 |
| American Indian Alone<br>Asian Alone<br>Pacific Islander Alone<br>Some Other Race Alone | 75<br>546<br>16<br>400 | 4.2%<br>0.1%<br>3.1% | 542<br>16<br>416 | 4.2%<br>0.1%<br>3.2% | 17<br>504 | 4.2°<br>0.1°<br>3.9° |
| American Indian Alone<br>Asian Alone<br>Pacific Islander Alone                          | 75<br>546<br>16        | 4.2%<br>0.1%         | 542<br>16        | 4.2%<br>0.1%         | 17        | 0.19                 |

Prepared by Janice Lewis, CCIM

Latitude: 37.136917597 Longitude: -76.54536997

| Summary                                                                                                                                                                             |                                                                                                       | 2010                                                                                               |                                                                                                                                      | 2011                                                                                               |                                                                                                                                    | 201                                                                                                          |
|-------------------------------------------------------------------------------------------------------------------------------------------------------------------------------------|-------------------------------------------------------------------------------------------------------|----------------------------------------------------------------------------------------------------|--------------------------------------------------------------------------------------------------------------------------------------|----------------------------------------------------------------------------------------------------|------------------------------------------------------------------------------------------------------------------------------------|--------------------------------------------------------------------------------------------------------------|
| Population                                                                                                                                                                          |                                                                                                       | 75,322                                                                                             |                                                                                                                                      | 75,153                                                                                             |                                                                                                                                    | 74,5                                                                                                         |
| Households                                                                                                                                                                          |                                                                                                       | 28,018                                                                                             |                                                                                                                                      | 27,943                                                                                             |                                                                                                                                    | 27,9                                                                                                         |
| Families                                                                                                                                                                            |                                                                                                       | 19,359                                                                                             |                                                                                                                                      | 19,299                                                                                             |                                                                                                                                    | 19,1                                                                                                         |
| Average Household Size                                                                                                                                                              |                                                                                                       | 2.59                                                                                               |                                                                                                                                      | 2.59                                                                                               |                                                                                                                                    | 2.                                                                                                           |
| Owner Occupied Housing Units                                                                                                                                                        |                                                                                                       | 15,375                                                                                             |                                                                                                                                      | 14,802                                                                                             |                                                                                                                                    | 14,7                                                                                                         |
| Renter Occupied Housing Units                                                                                                                                                       |                                                                                                       | 12,643                                                                                             |                                                                                                                                      | 13,141                                                                                             |                                                                                                                                    | 13,1                                                                                                         |
| Median Age                                                                                                                                                                          |                                                                                                       | 31.2                                                                                               |                                                                                                                                      | 31.2                                                                                               |                                                                                                                                    | 31                                                                                                           |
| Trends: 2011 - 2016 Annual Rate                                                                                                                                                     |                                                                                                       | Area                                                                                               |                                                                                                                                      | State                                                                                              |                                                                                                                                    | Nation                                                                                                       |
| Population                                                                                                                                                                          |                                                                                                       | -0.15%                                                                                             |                                                                                                                                      | 0.86%                                                                                              |                                                                                                                                    | 0.67                                                                                                         |
| Households                                                                                                                                                                          |                                                                                                       | -0.02%                                                                                             |                                                                                                                                      | 0.87%                                                                                              |                                                                                                                                    | 0.71                                                                                                         |
| Families                                                                                                                                                                            |                                                                                                       | -0.18%                                                                                             |                                                                                                                                      | 0.73%                                                                                              |                                                                                                                                    | 0.57                                                                                                         |
| Owner HHs                                                                                                                                                                           |                                                                                                       | -0.01%                                                                                             |                                                                                                                                      | 1.04%                                                                                              |                                                                                                                                    | 0.93                                                                                                         |
| Median Household Income                                                                                                                                                             |                                                                                                       | 2.52%                                                                                              |                                                                                                                                      | 3.62%                                                                                              |                                                                                                                                    | 2.75                                                                                                         |
|                                                                                                                                                                                     |                                                                                                       |                                                                                                    | 20                                                                                                                                   | 11                                                                                                 | 20                                                                                                                                 | 16                                                                                                           |
| Households by Income                                                                                                                                                                |                                                                                                       |                                                                                                    | Number                                                                                                                               | Percent                                                                                            | Number                                                                                                                             | Perce                                                                                                        |
| <\$15,000                                                                                                                                                                           |                                                                                                       |                                                                                                    | 3,130                                                                                                                                | 11.2%                                                                                              | 3,225                                                                                                                              | 11.6                                                                                                         |
| \$15,000 - \$24,999                                                                                                                                                                 |                                                                                                       |                                                                                                    | 2,866                                                                                                                                | 10.3%                                                                                              | 2,349                                                                                                                              | 8.4                                                                                                          |
| \$25,000 - \$34,999                                                                                                                                                                 |                                                                                                       |                                                                                                    | 3,542                                                                                                                                | 12.7%                                                                                              | 2,971                                                                                                                              | 10.6                                                                                                         |
| \$35,000 - \$49,999                                                                                                                                                                 |                                                                                                       |                                                                                                    | 5,054                                                                                                                                | 18.1%                                                                                              | 4,148                                                                                                                              | 14.9                                                                                                         |
| \$50,000 - \$74,999                                                                                                                                                                 |                                                                                                       |                                                                                                    | 6,169                                                                                                                                | 22.1%                                                                                              | 5,747                                                                                                                              | 20.6                                                                                                         |
| \$75,000 - \$99,999                                                                                                                                                                 |                                                                                                       |                                                                                                    | 3,687                                                                                                                                | 13.2%                                                                                              | 5,196                                                                                                                              | 18.                                                                                                          |
| \$100,000 - \$149,999                                                                                                                                                               |                                                                                                       |                                                                                                    | 2,569                                                                                                                                | 9.2%                                                                                               | 3,177                                                                                                                              | 11.4                                                                                                         |
| \$150,000 - \$199,999                                                                                                                                                               |                                                                                                       |                                                                                                    | 663                                                                                                                                  | 2.4%                                                                                               | 799                                                                                                                                | 2.9                                                                                                          |
| \$200,000+                                                                                                                                                                          |                                                                                                       |                                                                                                    | 263                                                                                                                                  | 0.9%                                                                                               | 297                                                                                                                                | 1.                                                                                                           |
| \$200,0001                                                                                                                                                                          |                                                                                                       |                                                                                                    | 203                                                                                                                                  | 0.5 70                                                                                             | 257                                                                                                                                |                                                                                                              |
| Median Household Income                                                                                                                                                             |                                                                                                       |                                                                                                    | \$47,539                                                                                                                             |                                                                                                    | \$53,839                                                                                                                           |                                                                                                              |
| Average Household Income                                                                                                                                                            |                                                                                                       |                                                                                                    | \$58,244                                                                                                                             |                                                                                                    | \$64,493                                                                                                                           |                                                                                                              |
| Per Capita Income                                                                                                                                                                   |                                                                                                       |                                                                                                    | \$22,713                                                                                                                             |                                                                                                    | \$25,226                                                                                                                           |                                                                                                              |
|                                                                                                                                                                                     | 20                                                                                                    | 10                                                                                                 |                                                                                                                                      | 11                                                                                                 |                                                                                                                                    | 16                                                                                                           |
| Population by Age                                                                                                                                                                   | Number                                                                                                | Percent                                                                                            | Number                                                                                                                               | Percent                                                                                            | Number                                                                                                                             | Perc                                                                                                         |
| 0 - 4                                                                                                                                                                               | 6,032                                                                                                 | 8.0%                                                                                               |                                                                                                                                      | 7.9%                                                                                               | c 001                                                                                                                              | 8.0                                                                                                          |
|                                                                                                                                                                                     | 0,032                                                                                                 | 0.070                                                                                              | 5,950                                                                                                                                | 7.9%                                                                                               | 6,001                                                                                                                              | 0.1                                                                                                          |
| 5 - 9                                                                                                                                                                               | 5,404                                                                                                 | 7.2%                                                                                               | 5,950<br>5,390                                                                                                                       | 7.9%                                                                                               | 6,001<br>5,335                                                                                                                     |                                                                                                              |
| 5 - 9<br>10 - 14                                                                                                                                                                    | ,                                                                                                     |                                                                                                    | •                                                                                                                                    |                                                                                                    |                                                                                                                                    | 7.2                                                                                                          |
|                                                                                                                                                                                     | 5,404                                                                                                 | 7.2%                                                                                               | 5,390                                                                                                                                | 7.2%                                                                                               | 5,335                                                                                                                              | 7.2<br>6.8                                                                                                   |
| 10 - 14                                                                                                                                                                             | 5,404<br>5,112                                                                                        | 7.2%<br>6.8%                                                                                       | 5,390<br>5,100                                                                                                                       | 7.2%<br>6.8%                                                                                       | 5,335<br>5,088                                                                                                                     | 7<br>6.8<br>7.                                                                                               |
| 10 - 14<br>15 - 19                                                                                                                                                                  | 5,404<br>5,112<br>5,673<br>6,975                                                                      | 7.2%<br>6.8%<br>7.5%                                                                               | 5,390<br>5,100<br>5,646<br>6,988                                                                                                     | 7.2%<br>6.8%<br>7.5%                                                                               | 5,335<br>5,088<br>5,287<br>6,741                                                                                                   | 7.2<br>6.8<br>7.2<br>9.0                                                                                     |
| 10 - 14<br>15 - 19<br>20 - 24                                                                                                                                                       | 5,404<br>5,112<br>5,673<br>6,975<br>12,746                                                            | 7.2%<br>6.8%<br>7.5%<br>9.3%                                                                       | 5,390<br>5,100<br>5,646<br>6,988<br>12,750                                                                                           | 7.2%<br>6.8%<br>7.5%<br>9.3%                                                                       | 5,335<br>5,088<br>5,287<br>6,741<br>12,891                                                                                         | 7.3<br>6.8<br>7.3<br>9.0<br>17.3                                                                             |
| 10 - 14<br>15 - 19<br>20 - 24<br>25 - 34                                                                                                                                            | 5,404<br>5,112<br>5,673<br>6,975<br>12,746<br>9,653                                                   | 7.2%<br>6.8%<br>7.5%<br>9.3%<br>16.9%                                                              | 5,390<br>5,100<br>5,646<br>6,988<br>12,750<br>9,568                                                                                  | 7.2%<br>6.8%<br>7.5%<br>9.3%<br>17.0%                                                              | 5,335<br>5,088<br>5,287<br>6,741                                                                                                   | 7.<br>6.<br>7.<br>9.<br>17.                                                                                  |
| 10 - 14<br>15 - 19<br>20 - 24<br>25 - 34<br>35 - 44                                                                                                                                 | 5,404<br>5,112<br>5,673<br>6,975<br>12,746<br>9,653<br>10,221                                         | 7.2%<br>6.8%<br>7.5%<br>9.3%<br>16.9%<br>12.8%<br>13.6%                                            | 5,390<br>5,100<br>5,646<br>6,988<br>12,750<br>9,568<br>10,127                                                                        | 7.2%<br>6.8%<br>7.5%<br>9.3%<br>17.0%<br>12.7%<br>13.5%                                            | 5,335<br>5,088<br>5,287<br>6,741<br>12,891<br>9,101<br>9,176                                                                       | 7.2<br>6.8<br>7.3<br>9.0<br>17.3<br>12.2                                                                     |
| 10 - 14<br>15 - 19<br>20 - 24<br>25 - 34<br>35 - 44<br>45 - 54<br>55 - 64                                                                                                           | 5,404<br>5,112<br>5,673<br>6,975<br>12,746<br>9,653<br>10,221<br>6,925                                | 7.2%<br>6.8%<br>7.5%<br>9.3%<br>16.9%<br>12.8%<br>13.6%<br>9.2%                                    | 5,390<br>5,100<br>5,646<br>6,988<br>12,750<br>9,568<br>10,127<br>6,986                                                               | 7.2%<br>6.8%<br>7.5%<br>9.3%<br>17.0%<br>12.7%<br>13.5%<br>9.3%                                    | 5,335<br>5,088<br>5,287<br>6,741<br>12,891<br>9,101<br>9,176<br>7,409                                                              | 7.2<br>6.8<br>7<br>9.0<br>17.2<br>12.2<br>9.9                                                                |
| 10 - 14<br>15 - 19<br>20 - 24<br>25 - 34<br>35 - 44<br>45 - 54<br>55 - 64<br>65 - 74                                                                                                | 5,404<br>5,112<br>5,673<br>6,975<br>12,746<br>9,653<br>10,221<br>6,925<br>3,758                       | 7.2%<br>6.8%<br>7.5%<br>9.3%<br>16.9%<br>12.8%<br>13.6%<br>9.2%<br>5.0%                            | 5,390<br>5,100<br>5,646<br>6,988<br>12,750<br>9,568<br>10,127<br>6,986<br>3,844                                                      | 7.2%<br>6.8%<br>7.5%<br>9.3%<br>17.0%<br>12.7%<br>13.5%<br>9.3%<br>5.1%                            | 5,335<br>5,088<br>5,287<br>6,741<br>12,891<br>9,101<br>9,176<br>7,409<br>4,657                                                     | 7.2<br>6.8<br>7.3<br>9.0<br>17.3<br>12.3<br>9.9                                                              |
| 10 - 14<br>15 - 19<br>20 - 24<br>25 - 34<br>35 - 44<br>45 - 54<br>55 - 64<br>65 - 74<br>75 - 84                                                                                     | 5,404<br>5,112<br>5,673<br>6,975<br>12,746<br>9,653<br>10,221<br>6,925<br>3,758<br>2,110              | 7.2%<br>6.8%<br>7.5%<br>9.3%<br>16.9%<br>12.8%<br>13.6%<br>9.2%<br>5.0%<br>2.8%                    | 5,390<br>5,100<br>5,646<br>6,988<br>12,750<br>9,568<br>10,127<br>6,986<br>3,844<br>2,101                                             | 7.2%<br>6.8%<br>7.5%<br>9.3%<br>17.0%<br>12.7%<br>13.5%<br>9.3%<br>5.1%<br>2.8%                    | 5,335<br>5,088<br>5,287<br>6,741<br>12,891<br>9,101<br>9,176<br>7,409<br>4,657<br>2,150                                            | 7.2<br>6.8<br>7.1<br>9.0<br>17.3<br>12.2<br>12.3<br>9.9                                                      |
| 10 - 14<br>15 - 19<br>20 - 24<br>25 - 34<br>35 - 44<br>45 - 54<br>55 - 64<br>65 - 74                                                                                                | 5,404<br>5,112<br>5,673<br>6,975<br>12,746<br>9,653<br>10,221<br>6,925<br>3,758<br>2,110<br>710       | 7.2% 6.8% 7.5% 9.3% 16.9% 12.8% 13.6% 9.2% 5.0% 2.8% 0.9%                                          | 5,390<br>5,100<br>5,646<br>6,988<br>12,750<br>9,568<br>10,127<br>6,986<br>3,844<br>2,101<br>704                                      | 7.2% 6.8% 7.5% 9.3% 17.0% 12.7% 13.5% 9.3% 5.1% 2.8% 0.9%                                          | 5,335<br>5,088<br>5,287<br>6,741<br>12,891<br>9,101<br>9,176<br>7,409<br>4,657<br>2,150<br>744                                     | 7.3<br>6.8<br>7.3<br>9.0<br>17.3<br>12.3<br>12.3<br>9.9<br>6.3<br>2.9                                        |
| 10 - 14<br>15 - 19<br>20 - 24<br>25 - 34<br>35 - 44<br>45 - 54<br>55 - 64<br>65 - 74<br>75 - 84<br>85+                                                                              | 5,404<br>5,112<br>5,673<br>6,975<br>12,746<br>9,653<br>10,221<br>6,925<br>3,758<br>2,110<br>710       | 7.2% 6.8% 7.5% 9.3% 16.9% 12.8% 13.6% 9.2% 5.0% 2.8% 0.9%                                          | 5,390<br>5,100<br>5,646<br>6,988<br>12,750<br>9,568<br>10,127<br>6,986<br>3,844<br>2,101<br>704                                      | 7.2% 6.8% 7.5% 9.3% 17.0% 12.7% 13.5% 9.3% 5.1% 2.8% 0.9%                                          | 5,335<br>5,088<br>5,287<br>6,741<br>12,891<br>9,101<br>9,176<br>7,409<br>4,657<br>2,150<br>744                                     | 7.:<br>6.8<br>7.:<br>9.0<br>17.:<br>12.:<br>12.:<br>9.9<br>6.:<br>2.9                                        |
| 10 - 14<br>15 - 19<br>20 - 24<br>25 - 34<br>35 - 44<br>45 - 54<br>55 - 64<br>65 - 74<br>75 - 84<br>85+<br>Race and Ethnicity                                                        | 5,404 5,112 5,673 6,975 12,746 9,653 10,221 6,925 3,758 2,110 710 Number                              | 7.2% 6.8% 7.5% 9.3% 16.9% 12.8% 13.6% 9.2% 5.0% 2.8% 0.9% Percent                                  | 5,390<br>5,100<br>5,646<br>6,988<br>12,750<br>9,568<br>10,127<br>6,986<br>3,844<br>2,101<br>704                                      | 7.2% 6.8% 7.5% 9.3% 17.0% 12.7% 13.5% 9.3% 5.1% 2.8% 0.9%                                          | 5,335<br>5,088<br>5,287<br>6,741<br>12,891<br>9,101<br>9,176<br>7,409<br>4,657<br>2,150<br>744<br>20                               | 7.2<br>6.8<br>7.1<br>9.0<br>17.3<br>12.2<br>12.3<br>9.9<br>6.2<br>2.9                                        |
| 10 - 14<br>15 - 19<br>20 - 24<br>25 - 34<br>35 - 44<br>45 - 54<br>55 - 64<br>65 - 74<br>75 - 84<br>85+<br>Race and Ethnicity<br>White Alone                                         | 5,404 5,112 5,673 6,975 12,746 9,653 10,221 6,925 3,758 2,110 710  Number 35,967                      | 7.2% 6.8% 7.5% 9.3% 16.9% 12.8% 13.6% 9.2% 5.0% 2.8% 0.9% Percent 47.8%                            | 5,390<br>5,100<br>5,646<br>6,988<br>12,750<br>9,568<br>10,127<br>6,986<br>3,844<br>2,101<br>704<br>Number<br>35,640                  | 7.2% 6.8% 7.5% 9.3% 17.0% 12.7% 13.5% 9.3% 5.1% 2.8% 0.9% D11 Percent 47.4%                        | 5,335 5,088 5,287 6,741 12,891 9,101 9,176 7,409 4,657 2,150 744  20  Number 34,023                                                | 7.2<br>6.8<br>7.3<br>9.0<br>17.3<br>12.3<br>12.3<br>9.9<br>6.2<br>1.0<br>10<br>16<br>Perco                   |
| 10 - 14<br>15 - 19<br>20 - 24<br>25 - 34<br>35 - 44<br>45 - 54<br>55 - 64<br>65 - 74<br>75 - 84<br>85+<br>Race and Ethnicity<br>White Alone<br>Black Alone                          | 5,404 5,112 5,673 6,975 12,746 9,653 10,221 6,925 3,758 2,110 710  Number 35,967 29,330               | 7.2% 6.8% 7.5% 9.3% 16.9% 12.8% 13.6% 9.2% 5.0% 2.8% 0.9%  Percent 47.8% 38.9%                     | 5,390<br>5,100<br>5,646<br>6,988<br>12,750<br>9,568<br>10,127<br>6,986<br>3,844<br>2,101<br>704<br>20<br>Number<br>35,640<br>29,410  | 7.2% 6.8% 7.5% 9.3% 17.0% 12.7% 13.5% 9.3% 5.1% 2.8% 0.9%  D11  Percent 47.4% 39.1%                | 5,335<br>5,088<br>5,287<br>6,741<br>12,891<br>9,101<br>9,176<br>7,409<br>4,657<br>2,150<br>744<br>20<br>Number<br>34,023<br>29,469 | 7.: 6.8 7.: 9.0 17.: 12.: 12.: 9.9 6.: 2.9 1.0 016 Perco                                                     |
| 10 - 14<br>15 - 19<br>20 - 24<br>25 - 34<br>35 - 44<br>45 - 54<br>55 - 64<br>65 - 74<br>75 - 84<br>85+<br>Race and Ethnicity<br>White Alone<br>Black Alone<br>American Indian Alone | 5,404 5,112 5,673 6,975 12,746 9,653 10,221 6,925 3,758 2,110 710  Number 35,967 29,330 408           | 7.2% 6.8% 7.5% 9.3% 16.9% 12.8% 13.6% 9.2% 5.0% 2.8% 0.9%  Percent 47.8% 38.9% 0.5%                | 5,390<br>5,100<br>5,646<br>6,988<br>12,750<br>9,568<br>10,127<br>6,986<br>3,844<br>2,101<br>704<br>Number<br>35,640<br>29,410<br>407 | 7.2% 6.8% 7.5% 9.3% 17.0% 12.7% 13.5% 9.3% 5.1% 2.8% 0.9%  D11  Percent 47.4% 39.1% 0.5%           | 5,335 5,088 5,287 6,741 12,891 9,101 9,176 7,409 4,657 2,150 744  Number 34,023 29,469 438                                         | 7.: 6.8 7.: 9.0 17.: 12.: 12.: 9.9 6.: 2.9 1.0 016 Perco 45.0 39.:                                           |
| 10 - 14 15 - 19 20 - 24 25 - 34 35 - 44 45 - 54 55 - 64 65 - 74 75 - 84 85+  Race and Ethnicity White Alone Black Alone American Indian Alone Asian Alone                           | 5,404 5,112 5,673 6,975 12,746 9,653 10,221 6,925 3,758 2,110 710  Number 35,967 29,330 408 2,992     | 7.2% 6.8% 7.5% 9.3% 16.9% 12.8% 13.6% 9.2% 5.0% 2.8% 0.9%  Percent 47.8% 38.9% 0.5% 4.0%           | 5,390 5,100 5,646 6,988 12,750 9,568 10,127 6,986 3,844 2,101 704  Number 35,640 29,410 407 2,946                                    | 7.2% 6.8% 7.5% 9.3% 17.0% 12.7% 13.5% 9.3% 5.1% 2.8% 0.9%  D11  Percent 47.4% 39.1% 0.5% 3.9%      | 5,335 5,088 5,287 6,741 12,891 9,101 9,176 7,409 4,657 2,150 744  Number 34,023 29,469 438 2,935                                   | 7.: 6.8 7.: 9.0 17.: 12.: 9.9 6.: 2.9 1.0 016 Perco 45.0 3.9                                                 |
| 10 - 14 15 - 19 20 - 24 25 - 34 35 - 44 45 - 54 55 - 64 65 - 74 75 - 84 85+  Race and Ethnicity White Alone Black Alone American Indian Alone Asian Alone Pacific Islander Alone    | 5,404 5,112 5,673 6,975 12,746 9,653 10,221 6,925 3,758 2,110 710  Number 35,967 29,330 408 2,992 183 | 7.2% 6.8% 7.5% 9.3% 16.9% 12.8% 13.6% 9.2% 5.0% 2.8% 0.9%  D10  Percent 47.8% 38.9% 0.5% 4.0% 0.2% | 5,390 5,100 5,646 6,988 12,750 9,568 10,127 6,986 3,844 2,101 704  Number 35,640 29,410 407 2,946 181                                | 7.2% 6.8% 7.5% 9.3% 17.0% 12.7% 13.5% 9.3% 5.1% 2.8% 0.9%  D11  Percent 47.4% 39.1% 0.5% 3.9% 0.2% | 5,335 5,088 5,287 6,741 12,891 9,101 9,176 7,409 4,657 2,150 744  20  Number 34,023 29,469 438 2,935 200                           | 7.3<br>6.8<br>7.3<br>9.0<br>17.3<br>12.3<br>12.3<br>9.9<br>6.2<br>1.0<br>016<br>Perco<br>45.6<br>39.9<br>0.6 |
| 10 - 14 15 - 19 20 - 24 25 - 34 35 - 44 45 - 54 55 - 64 65 - 74 75 - 84 85+  Race and Ethnicity White Alone Black Alone American Indian Alone Asian Alone                           | 5,404 5,112 5,673 6,975 12,746 9,653 10,221 6,925 3,758 2,110 710  Number 35,967 29,330 408 2,992     | 7.2% 6.8% 7.5% 9.3% 16.9% 12.8% 13.6% 9.2% 5.0% 2.8% 0.9%  Percent 47.8% 38.9% 0.5% 4.0%           | 5,390 5,100 5,646 6,988 12,750 9,568 10,127 6,986 3,844 2,101 704  Number 35,640 29,410 407 2,946                                    | 7.2% 6.8% 7.5% 9.3% 17.0% 12.7% 13.5% 9.3% 5.1% 2.8% 0.9%  D11  Percent 47.4% 39.1% 0.5% 3.9%      | 5,335 5,088 5,287 6,741 12,891 9,101 9,176 7,409 4,657 2,150 744  Number 34,023 29,469 438 2,935                                   | 7.:<br>6.8<br>7.:<br>9.0<br>17.:<br>12.:<br>12.:<br>9.9<br>6.:<br>2.9                                        |