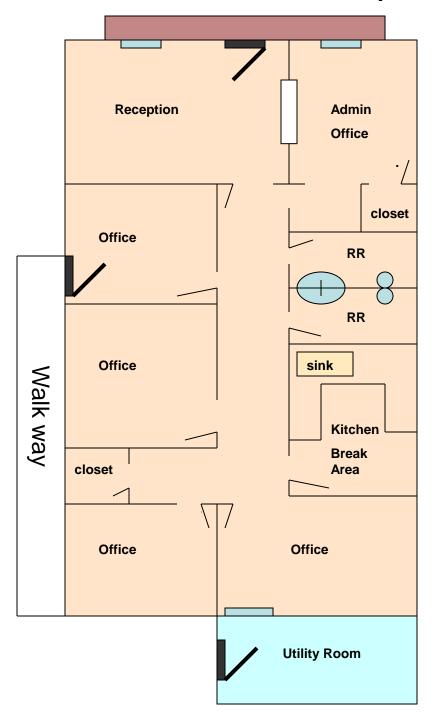

### 14858 Warwick Boulevard, Newport News

Floor Plan - 1,200 +/- square feet on .24 acres