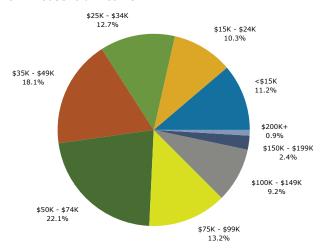

#### 2011 Household Income

©2012 Esri

| Summary                                                                                 |                        | 2010                 |                  | 2011                 |           | 2016                 |
|-----------------------------------------------------------------------------------------|------------------------|----------------------|------------------|----------------------|-----------|----------------------|
| Population                                                                              |                        | 12,883               |                  | 12,914               |           | 12,943               |
| Households                                                                              |                        | 4,911                |                  | 4,924                |           | 4,967                |
| Families                                                                                |                        | 3,439                |                  | 3,448                |           | 3,450                |
| Average Household Size                                                                  |                        | 2.62                 |                  | 2.62                 |           | 2.60                 |
| Owner Occupied Housing Units                                                            |                        | 2,925                |                  | 2,822                |           | 2,83                 |
| Renter Occupied Housing Units                                                           |                        | 1,986                |                  | 2,102                |           | 2,136                |
| Median Age                                                                              |                        | 33.4                 |                  | 33.5                 |           | 33.8                 |
| Trends: 2011 - 2016 Annual Rate                                                         |                        | Area                 |                  | State                |           | Nationa              |
| Population                                                                              |                        | 0.05%                |                  | 0.86%                |           | 0.67%                |
| Households                                                                              |                        | 0.17%                |                  | 0.87%                |           | 0.71%                |
| Families                                                                                |                        | 0.01%                |                  | 0.73%                |           | 0.57%                |
| Owner HHs                                                                               |                        | 0.06%                |                  | 1.04%                |           | 0.91%                |
| Median Household Income                                                                 |                        | 2.76%                |                  | 3.62%                |           | 2.759                |
|                                                                                         |                        |                      | 20               | 11                   | 20        | 16                   |
| Households by Income                                                                    |                        |                      | Number           | Percent              | Number    | Percen               |
| <\$15,000                                                                               |                        |                      | 585              | 11.9%                | 623       | 12.5%                |
| \$15,000 - \$24,999                                                                     |                        |                      | 640              | 13.0%                | 533       | 10.79                |
| \$25,000 - \$34,999                                                                     |                        |                      | 698              | 14.2%                | 604       | 12.29                |
| \$35,000 - \$49,999                                                                     |                        |                      | 924              | 18.8%                | 777       | 15.7°                |
| \$50,000 - \$74,999                                                                     |                        |                      | 1,066            | 21.6%                | 1,027     | 20.79                |
| \$75,000 - \$99,999                                                                     |                        |                      | 567              | 11.5%                | 830       | 16.79                |
| \$100,000 - \$149,999                                                                   |                        |                      | 343              | 7.0%                 | 440       | 8.9                  |
| \$150,000 - \$199,999                                                                   |                        |                      | 56               | 1.1%                 | 75        | 1.5                  |
| \$200,000+                                                                              |                        |                      | 47               | 1.0%                 | 56        | 1.1                  |
| <del>+</del> =00/000 ·                                                                  |                        |                      | .,               | 210 70               |           |                      |
| Median Household Income                                                                 |                        |                      | \$42,420         |                      | \$48,594  |                      |
| Average Household Income                                                                |                        |                      | \$52,905         |                      | \$59,002  |                      |
| Per Capita Income                                                                       |                        |                      | \$20,153         |                      | \$22,618  |                      |
|                                                                                         | 20                     | 10                   |                  | 11                   |           | 16                   |
| Population by Age                                                                       | Number                 | Percent              | Number           | Percent              | Number    | Percei               |
| 0 - 4                                                                                   | 966                    | 7.5%                 | 958              | 7.4%                 | 972       | 7.5                  |
| 5 - 9                                                                                   | 975                    | 7.6%                 | 975              | 7.6%                 | 972       | 7.5                  |
| 10 - 14                                                                                 | 958                    | 7.4%                 | 958              | 7.4%                 | 961       | 7.4                  |
| 15 - 19                                                                                 | 987                    | 7.7%                 | 987              | 7.6%                 | 926       | 7.2                  |
| 20 - 24                                                                                 | 856                    | 6.6%                 | 864              | 6.7%                 | 836       | 6.5                  |
| 25 - 34                                                                                 | 1,994                  | 15.5%                | 2,000            | 15.5%                | 2,039     | 15.89                |
| 35 - 44                                                                                 | 1,674                  | 13.0%                | 1,664            | 12.9%                | 1,591     | 12.3                 |
| 45 - 54                                                                                 | 1,876                  | 14.6%                | 1,869            | 14.5%                | 1,704     | 13.2                 |
| 55 - 64                                                                                 | 1,363                  | 10.6%                | 1,380            | 10.7%                | 1,476     | 11.4                 |
| 65 - 74                                                                                 | 757                    | 5.9%                 | 779              | 6.0%                 | 958       | 7.49                 |
| 75 - 84                                                                                 | 382                    | 3.0%                 | 383              | 3.0%                 | 402       | 3.1                  |
| 85+                                                                                     | 97                     | 0.8%                 | 97               | 0.8%                 | 106       | 0.8                  |
| 031                                                                                     |                        |                      |                  |                      |           |                      |
| Dage and Ethnicity                                                                      |                        | Dorsont              |                  | Dorsont              |           | Dorco                |
| Race and Ethnicity                                                                      | Number                 | Percent              | Number           | Percent              | Number    | Perce                |
| White Alone                                                                             | 4,948                  | 38.4%                | 4,926            | 38.2%                | 4,734     | 36.69                |
| Black Alone                                                                             | 6,209                  | 48.2%                | 6,241            | 48.3%                | 6,283     | 48.6                 |
|                                                                                         |                        | 0 (0/                |                  | 0.6%                 | 79        | 0.6                  |
| American Indian Alone                                                                   | 75                     | 0.6%                 | 75               |                      | F 47      |                      |
| American Indian Alone<br>Asian Alone                                                    | 75<br>546              | 4.2%                 | 542              | 4.2%                 | 547       |                      |
| American Indian Alone<br>Asian Alone<br>Pacific Islander Alone                          | 75<br>546<br>16        | 4.2%<br>0.1%         | 542<br>16        | 4.2%<br>0.1%         | 17        | 0.19                 |
| American Indian Alone<br>Asian Alone<br>Pacific Islander Alone<br>Some Other Race Alone | 75<br>546<br>16<br>400 | 4.2%<br>0.1%<br>3.1% | 542<br>16<br>416 | 4.2%<br>0.1%<br>3.2% | 17<br>504 | 4.2°<br>0.1°<br>3.9° |
| American Indian Alone<br>Asian Alone<br>Pacific Islander Alone                          | 75<br>546<br>16        | 4.2%<br>0.1%         | 542<br>16        | 4.2%<br>0.1%         | 17        | 0.19                 |

Prepared by Janice Lewis, CCIM

Latitude: 37.136917597 Longitude: -76.54536997

| Summary                                                                                                                                                                             |                                                                                                       | 2010                                                                                               |                                                                                                                                      | 2011                                                                                               |                                                                                                                                    | 201                                                                                                          |
|-------------------------------------------------------------------------------------------------------------------------------------------------------------------------------------|-------------------------------------------------------------------------------------------------------|----------------------------------------------------------------------------------------------------|--------------------------------------------------------------------------------------------------------------------------------------|----------------------------------------------------------------------------------------------------|------------------------------------------------------------------------------------------------------------------------------------|--------------------------------------------------------------------------------------------------------------|
| Population                                                                                                                                                                          |                                                                                                       | 75,322                                                                                             |                                                                                                                                      | 75,153                                                                                             |                                                                                                                                    | 74,5                                                                                                         |
| Households                                                                                                                                                                          |                                                                                                       | 28,018                                                                                             |                                                                                                                                      | 27,943                                                                                             |                                                                                                                                    | 27,9                                                                                                         |
| Families                                                                                                                                                                            |                                                                                                       | 19,359                                                                                             |                                                                                                                                      | 19,299                                                                                             |                                                                                                                                    | 19,1                                                                                                         |
| Average Household Size                                                                                                                                                              |                                                                                                       | 2.59                                                                                               |                                                                                                                                      | 2.59                                                                                               |                                                                                                                                    | 2.                                                                                                           |
| Owner Occupied Housing Units                                                                                                                                                        |                                                                                                       | 15,375                                                                                             |                                                                                                                                      | 14,802                                                                                             |                                                                                                                                    | 14,7                                                                                                         |
| Renter Occupied Housing Units                                                                                                                                                       |                                                                                                       | 12,643                                                                                             |                                                                                                                                      | 13,141                                                                                             |                                                                                                                                    | 13,1                                                                                                         |
| Median Age                                                                                                                                                                          |                                                                                                       | 31.2                                                                                               |                                                                                                                                      | 31.2                                                                                               |                                                                                                                                    | 31                                                                                                           |
| Trends: 2011 - 2016 Annual Rate                                                                                                                                                     |                                                                                                       | Area                                                                                               |                                                                                                                                      | State                                                                                              |                                                                                                                                    | Nation                                                                                                       |
| Population                                                                                                                                                                          |                                                                                                       | -0.15%                                                                                             |                                                                                                                                      | 0.86%                                                                                              |                                                                                                                                    | 0.67                                                                                                         |
| Households                                                                                                                                                                          |                                                                                                       | -0.02%                                                                                             |                                                                                                                                      | 0.87%                                                                                              |                                                                                                                                    | 0.71                                                                                                         |
| Families                                                                                                                                                                            |                                                                                                       | -0.18%                                                                                             |                                                                                                                                      | 0.73%                                                                                              |                                                                                                                                    | 0.57                                                                                                         |
| Owner HHs                                                                                                                                                                           |                                                                                                       | -0.01%                                                                                             |                                                                                                                                      | 1.04%                                                                                              |                                                                                                                                    | 0.93                                                                                                         |
| Median Household Income                                                                                                                                                             |                                                                                                       | 2.52%                                                                                              |                                                                                                                                      | 3.62%                                                                                              |                                                                                                                                    | 2.75                                                                                                         |
|                                                                                                                                                                                     |                                                                                                       |                                                                                                    | 20                                                                                                                                   | 11                                                                                                 | 20                                                                                                                                 | 16                                                                                                           |
| Households by Income                                                                                                                                                                |                                                                                                       |                                                                                                    | Number                                                                                                                               | Percent                                                                                            | Number                                                                                                                             | Perce                                                                                                        |
| <\$15,000                                                                                                                                                                           |                                                                                                       |                                                                                                    | 3,130                                                                                                                                | 11.2%                                                                                              | 3,225                                                                                                                              | 11.6                                                                                                         |
| \$15,000 - \$24,999                                                                                                                                                                 |                                                                                                       |                                                                                                    | 2,866                                                                                                                                | 10.3%                                                                                              | 2,349                                                                                                                              | 8.4                                                                                                          |
| \$25,000 - \$34,999                                                                                                                                                                 |                                                                                                       |                                                                                                    | 3,542                                                                                                                                | 12.7%                                                                                              | 2,971                                                                                                                              | 10.6                                                                                                         |
| \$35,000 - \$49,999                                                                                                                                                                 |                                                                                                       |                                                                                                    | 5,054                                                                                                                                | 18.1%                                                                                              | 4,148                                                                                                                              | 14.9                                                                                                         |
| \$50,000 - \$74,999                                                                                                                                                                 |                                                                                                       |                                                                                                    | 6,169                                                                                                                                | 22.1%                                                                                              | 5,747                                                                                                                              | 20.6                                                                                                         |
| \$75,000 - \$99,999                                                                                                                                                                 |                                                                                                       |                                                                                                    | 3,687                                                                                                                                | 13.2%                                                                                              | 5,196                                                                                                                              | 18.                                                                                                          |
| \$100,000 - \$149,999                                                                                                                                                               |                                                                                                       |                                                                                                    | 2,569                                                                                                                                | 9.2%                                                                                               | 3,177                                                                                                                              | 11.4                                                                                                         |
| \$150,000 - \$199,999                                                                                                                                                               |                                                                                                       |                                                                                                    | 663                                                                                                                                  | 2.4%                                                                                               | 799                                                                                                                                | 2.9                                                                                                          |
| \$200,000+                                                                                                                                                                          |                                                                                                       |                                                                                                    | 263                                                                                                                                  | 0.9%                                                                                               | 297                                                                                                                                | 1.                                                                                                           |
| \$200,0001                                                                                                                                                                          |                                                                                                       |                                                                                                    | 203                                                                                                                                  | 0.5 70                                                                                             | 257                                                                                                                                |                                                                                                              |
| Median Household Income                                                                                                                                                             |                                                                                                       |                                                                                                    | \$47,539                                                                                                                             |                                                                                                    | \$53,839                                                                                                                           |                                                                                                              |
| Average Household Income                                                                                                                                                            |                                                                                                       |                                                                                                    | \$58,244                                                                                                                             |                                                                                                    | \$64,493                                                                                                                           |                                                                                                              |
| Per Capita Income                                                                                                                                                                   |                                                                                                       |                                                                                                    | \$22,713                                                                                                                             |                                                                                                    | \$25,226                                                                                                                           |                                                                                                              |
|                                                                                                                                                                                     | 20                                                                                                    | 10                                                                                                 |                                                                                                                                      | 11                                                                                                 |                                                                                                                                    | 16                                                                                                           |
| Population by Age                                                                                                                                                                   | Number                                                                                                | Percent                                                                                            | Number                                                                                                                               | Percent                                                                                            | Number                                                                                                                             | Perc                                                                                                         |
| 0 - 4                                                                                                                                                                               | 6,032                                                                                                 | 8.0%                                                                                               |                                                                                                                                      | 7.9%                                                                                               | c 001                                                                                                                              | 8.0                                                                                                          |
|                                                                                                                                                                                     | 0,032                                                                                                 | 0.070                                                                                              | 5,950                                                                                                                                | 7.9%                                                                                               | 6,001                                                                                                                              | 0.1                                                                                                          |
| 5 - 9                                                                                                                                                                               | 5,404                                                                                                 | 7.2%                                                                                               | 5,950<br>5,390                                                                                                                       | 7.9%                                                                                               | 6,001<br>5,335                                                                                                                     |                                                                                                              |
| 5 - 9<br>10 - 14                                                                                                                                                                    | ,                                                                                                     |                                                                                                    | •                                                                                                                                    |                                                                                                    |                                                                                                                                    | 7.2                                                                                                          |
|                                                                                                                                                                                     | 5,404                                                                                                 | 7.2%                                                                                               | 5,390                                                                                                                                | 7.2%                                                                                               | 5,335                                                                                                                              | 7.2<br>6.8                                                                                                   |
| 10 - 14                                                                                                                                                                             | 5,404<br>5,112                                                                                        | 7.2%<br>6.8%                                                                                       | 5,390<br>5,100                                                                                                                       | 7.2%<br>6.8%                                                                                       | 5,335<br>5,088                                                                                                                     | 7<br>6.8<br>7.                                                                                               |
| 10 - 14<br>15 - 19                                                                                                                                                                  | 5,404<br>5,112<br>5,673<br>6,975                                                                      | 7.2%<br>6.8%<br>7.5%                                                                               | 5,390<br>5,100<br>5,646<br>6,988                                                                                                     | 7.2%<br>6.8%<br>7.5%                                                                               | 5,335<br>5,088<br>5,287<br>6,741                                                                                                   | 7.2<br>6.8<br>7.2<br>9.0                                                                                     |
| 10 - 14<br>15 - 19<br>20 - 24                                                                                                                                                       | 5,404<br>5,112<br>5,673<br>6,975<br>12,746                                                            | 7.2%<br>6.8%<br>7.5%<br>9.3%                                                                       | 5,390<br>5,100<br>5,646<br>6,988<br>12,750                                                                                           | 7.2%<br>6.8%<br>7.5%<br>9.3%                                                                       | 5,335<br>5,088<br>5,287<br>6,741<br>12,891                                                                                         | 7.3<br>6.8<br>7.3<br>9.0<br>17.3                                                                             |
| 10 - 14<br>15 - 19<br>20 - 24<br>25 - 34                                                                                                                                            | 5,404<br>5,112<br>5,673<br>6,975<br>12,746<br>9,653                                                   | 7.2%<br>6.8%<br>7.5%<br>9.3%<br>16.9%                                                              | 5,390<br>5,100<br>5,646<br>6,988<br>12,750<br>9,568                                                                                  | 7.2%<br>6.8%<br>7.5%<br>9.3%<br>17.0%                                                              | 5,335<br>5,088<br>5,287<br>6,741                                                                                                   | 7.<br>6.<br>7.<br>9.<br>17.                                                                                  |
| 10 - 14<br>15 - 19<br>20 - 24<br>25 - 34<br>35 - 44                                                                                                                                 | 5,404<br>5,112<br>5,673<br>6,975<br>12,746<br>9,653<br>10,221                                         | 7.2%<br>6.8%<br>7.5%<br>9.3%<br>16.9%<br>12.8%<br>13.6%                                            | 5,390<br>5,100<br>5,646<br>6,988<br>12,750<br>9,568<br>10,127                                                                        | 7.2%<br>6.8%<br>7.5%<br>9.3%<br>17.0%<br>12.7%<br>13.5%                                            | 5,335<br>5,088<br>5,287<br>6,741<br>12,891<br>9,101<br>9,176                                                                       | 7.2<br>6.8<br>7.3<br>9.0<br>17.3<br>12.2                                                                     |
| 10 - 14<br>15 - 19<br>20 - 24<br>25 - 34<br>35 - 44<br>45 - 54<br>55 - 64                                                                                                           | 5,404<br>5,112<br>5,673<br>6,975<br>12,746<br>9,653<br>10,221<br>6,925                                | 7.2%<br>6.8%<br>7.5%<br>9.3%<br>16.9%<br>12.8%<br>13.6%<br>9.2%                                    | 5,390<br>5,100<br>5,646<br>6,988<br>12,750<br>9,568<br>10,127<br>6,986                                                               | 7.2%<br>6.8%<br>7.5%<br>9.3%<br>17.0%<br>12.7%<br>13.5%<br>9.3%                                    | 5,335<br>5,088<br>5,287<br>6,741<br>12,891<br>9,101<br>9,176<br>7,409                                                              | 7.2<br>6.8<br>7<br>9.0<br>17.2<br>12.2<br>9.9                                                                |
| 10 - 14<br>15 - 19<br>20 - 24<br>25 - 34<br>35 - 44<br>45 - 54<br>55 - 64<br>65 - 74                                                                                                | 5,404<br>5,112<br>5,673<br>6,975<br>12,746<br>9,653<br>10,221<br>6,925<br>3,758                       | 7.2%<br>6.8%<br>7.5%<br>9.3%<br>16.9%<br>12.8%<br>13.6%<br>9.2%<br>5.0%                            | 5,390<br>5,100<br>5,646<br>6,988<br>12,750<br>9,568<br>10,127<br>6,986<br>3,844                                                      | 7.2%<br>6.8%<br>7.5%<br>9.3%<br>17.0%<br>12.7%<br>13.5%<br>9.3%<br>5.1%                            | 5,335<br>5,088<br>5,287<br>6,741<br>12,891<br>9,101<br>9,176<br>7,409<br>4,657                                                     | 7.2<br>6.8<br>7.3<br>9.0<br>17.3<br>12.3<br>9.9                                                              |
| 10 - 14<br>15 - 19<br>20 - 24<br>25 - 34<br>35 - 44<br>45 - 54<br>55 - 64<br>65 - 74<br>75 - 84                                                                                     | 5,404<br>5,112<br>5,673<br>6,975<br>12,746<br>9,653<br>10,221<br>6,925<br>3,758<br>2,110              | 7.2%<br>6.8%<br>7.5%<br>9.3%<br>16.9%<br>12.8%<br>13.6%<br>9.2%<br>5.0%<br>2.8%                    | 5,390<br>5,100<br>5,646<br>6,988<br>12,750<br>9,568<br>10,127<br>6,986<br>3,844<br>2,101                                             | 7.2%<br>6.8%<br>7.5%<br>9.3%<br>17.0%<br>12.7%<br>13.5%<br>9.3%<br>5.1%<br>2.8%                    | 5,335<br>5,088<br>5,287<br>6,741<br>12,891<br>9,101<br>9,176<br>7,409<br>4,657<br>2,150                                            | 7.2<br>6.8<br>7.1<br>9.0<br>17.3<br>12.2<br>12.3<br>9.9                                                      |
| 10 - 14<br>15 - 19<br>20 - 24<br>25 - 34<br>35 - 44<br>45 - 54<br>55 - 64<br>65 - 74                                                                                                | 5,404<br>5,112<br>5,673<br>6,975<br>12,746<br>9,653<br>10,221<br>6,925<br>3,758<br>2,110<br>710       | 7.2% 6.8% 7.5% 9.3% 16.9% 12.8% 13.6% 9.2% 5.0% 2.8% 0.9%                                          | 5,390<br>5,100<br>5,646<br>6,988<br>12,750<br>9,568<br>10,127<br>6,986<br>3,844<br>2,101<br>704                                      | 7.2% 6.8% 7.5% 9.3% 17.0% 12.7% 13.5% 9.3% 5.1% 2.8% 0.9%                                          | 5,335<br>5,088<br>5,287<br>6,741<br>12,891<br>9,101<br>9,176<br>7,409<br>4,657<br>2,150<br>744                                     | 7.3<br>6.8<br>7.3<br>9.0<br>17.3<br>12.3<br>12.3<br>9.9<br>6.3<br>2.9                                        |
| 10 - 14<br>15 - 19<br>20 - 24<br>25 - 34<br>35 - 44<br>45 - 54<br>55 - 64<br>65 - 74<br>75 - 84<br>85+                                                                              | 5,404<br>5,112<br>5,673<br>6,975<br>12,746<br>9,653<br>10,221<br>6,925<br>3,758<br>2,110<br>710       | 7.2% 6.8% 7.5% 9.3% 16.9% 12.8% 13.6% 9.2% 5.0% 2.8% 0.9%                                          | 5,390<br>5,100<br>5,646<br>6,988<br>12,750<br>9,568<br>10,127<br>6,986<br>3,844<br>2,101<br>704                                      | 7.2% 6.8% 7.5% 9.3% 17.0% 12.7% 13.5% 9.3% 5.1% 2.8% 0.9%                                          | 5,335<br>5,088<br>5,287<br>6,741<br>12,891<br>9,101<br>9,176<br>7,409<br>4,657<br>2,150<br>744                                     | 7.:<br>6.8<br>7.:<br>9.0<br>17.:<br>12.:<br>12.:<br>9.9<br>6.:<br>2.9                                        |
| 10 - 14<br>15 - 19<br>20 - 24<br>25 - 34<br>35 - 44<br>45 - 54<br>55 - 64<br>65 - 74<br>75 - 84<br>85+<br>Race and Ethnicity                                                        | 5,404 5,112 5,673 6,975 12,746 9,653 10,221 6,925 3,758 2,110 710 Number                              | 7.2% 6.8% 7.5% 9.3% 16.9% 12.8% 13.6% 9.2% 5.0% 2.8% 0.9% Percent                                  | 5,390<br>5,100<br>5,646<br>6,988<br>12,750<br>9,568<br>10,127<br>6,986<br>3,844<br>2,101<br>704                                      | 7.2% 6.8% 7.5% 9.3% 17.0% 12.7% 13.5% 9.3% 5.1% 2.8% 0.9%                                          | 5,335<br>5,088<br>5,287<br>6,741<br>12,891<br>9,101<br>9,176<br>7,409<br>4,657<br>2,150<br>744<br>20                               | 7.2<br>6.8<br>7.1<br>9.0<br>17.3<br>12.2<br>12.3<br>9.9<br>6.2<br>2.9                                        |
| 10 - 14<br>15 - 19<br>20 - 24<br>25 - 34<br>35 - 44<br>45 - 54<br>55 - 64<br>65 - 74<br>75 - 84<br>85+<br>Race and Ethnicity<br>White Alone                                         | 5,404 5,112 5,673 6,975 12,746 9,653 10,221 6,925 3,758 2,110 710  Number 35,967                      | 7.2% 6.8% 7.5% 9.3% 16.9% 12.8% 13.6% 9.2% 5.0% 2.8% 0.9% Percent 47.8%                            | 5,390<br>5,100<br>5,646<br>6,988<br>12,750<br>9,568<br>10,127<br>6,986<br>3,844<br>2,101<br>704<br>Number<br>35,640                  | 7.2% 6.8% 7.5% 9.3% 17.0% 12.7% 13.5% 9.3% 5.1% 2.8% 0.9% D11 Percent 47.4%                        | 5,335 5,088 5,287 6,741 12,891 9,101 9,176 7,409 4,657 2,150 744  20  Number 34,023                                                | 7.2<br>6.8<br>7.3<br>9.0<br>17.3<br>12.3<br>12.3<br>9.9<br>6.2<br>1.0<br>10<br>16<br>Perco                   |
| 10 - 14<br>15 - 19<br>20 - 24<br>25 - 34<br>35 - 44<br>45 - 54<br>55 - 64<br>65 - 74<br>75 - 84<br>85+<br>Race and Ethnicity<br>White Alone<br>Black Alone                          | 5,404 5,112 5,673 6,975 12,746 9,653 10,221 6,925 3,758 2,110 710  Number 35,967 29,330               | 7.2% 6.8% 7.5% 9.3% 16.9% 12.8% 13.6% 9.2% 5.0% 2.8% 0.9%  Percent 47.8% 38.9%                     | 5,390<br>5,100<br>5,646<br>6,988<br>12,750<br>9,568<br>10,127<br>6,986<br>3,844<br>2,101<br>704<br>20<br>Number<br>35,640<br>29,410  | 7.2% 6.8% 7.5% 9.3% 17.0% 12.7% 13.5% 9.3% 5.1% 2.8% 0.9%  D11  Percent 47.4% 39.1%                | 5,335<br>5,088<br>5,287<br>6,741<br>12,891<br>9,101<br>9,176<br>7,409<br>4,657<br>2,150<br>744<br>20<br>Number<br>34,023<br>29,469 | 7.: 6.8 7.: 9.0 17.: 12.: 12.: 9.9 6.: 2.9 1.0 016 Perco                                                     |
| 10 - 14<br>15 - 19<br>20 - 24<br>25 - 34<br>35 - 44<br>45 - 54<br>55 - 64<br>65 - 74<br>75 - 84<br>85+<br>Race and Ethnicity<br>White Alone<br>Black Alone<br>American Indian Alone | 5,404 5,112 5,673 6,975 12,746 9,653 10,221 6,925 3,758 2,110 710  Number 35,967 29,330 408           | 7.2% 6.8% 7.5% 9.3% 16.9% 12.8% 13.6% 9.2% 5.0% 2.8% 0.9%  Percent 47.8% 38.9% 0.5%                | 5,390<br>5,100<br>5,646<br>6,988<br>12,750<br>9,568<br>10,127<br>6,986<br>3,844<br>2,101<br>704<br>Number<br>35,640<br>29,410<br>407 | 7.2% 6.8% 7.5% 9.3% 17.0% 12.7% 13.5% 9.3% 5.1% 2.8% 0.9%  D11  Percent 47.4% 39.1% 0.5%           | 5,335 5,088 5,287 6,741 12,891 9,101 9,176 7,409 4,657 2,150 744  Number 34,023 29,469 438                                         | 7.: 6.8 7.: 9.0 17.: 12.: 12.: 9.9 6.: 2.9 1.0 016 Perco 45.0 39.:                                           |
| 10 - 14 15 - 19 20 - 24 25 - 34 35 - 44 45 - 54 55 - 64 65 - 74 75 - 84 85+  Race and Ethnicity White Alone Black Alone American Indian Alone Asian Alone                           | 5,404 5,112 5,673 6,975 12,746 9,653 10,221 6,925 3,758 2,110 710  Number 35,967 29,330 408 2,992     | 7.2% 6.8% 7.5% 9.3% 16.9% 12.8% 13.6% 9.2% 5.0% 2.8% 0.9%  Percent 47.8% 38.9% 0.5% 4.0%           | 5,390 5,100 5,646 6,988 12,750 9,568 10,127 6,986 3,844 2,101 704  Number 35,640 29,410 407 2,946                                    | 7.2% 6.8% 7.5% 9.3% 17.0% 12.7% 13.5% 9.3% 5.1% 2.8% 0.9%  D11  Percent 47.4% 39.1% 0.5% 3.9%      | 5,335 5,088 5,287 6,741 12,891 9,101 9,176 7,409 4,657 2,150 744  Number 34,023 29,469 438 2,935                                   | 7.: 6.8 7.: 9.0 17.: 12.: 9.9 6.: 2.9 1.0 016 Perco 45.0 3.9                                                 |
| 10 - 14 15 - 19 20 - 24 25 - 34 35 - 44 45 - 54 55 - 64 65 - 74 75 - 84 85+  Race and Ethnicity White Alone Black Alone American Indian Alone Asian Alone Pacific Islander Alone    | 5,404 5,112 5,673 6,975 12,746 9,653 10,221 6,925 3,758 2,110 710  Number 35,967 29,330 408 2,992 183 | 7.2% 6.8% 7.5% 9.3% 16.9% 12.8% 13.6% 9.2% 5.0% 2.8% 0.9%  D10  Percent 47.8% 38.9% 0.5% 4.0% 0.2% | 5,390 5,100 5,646 6,988 12,750 9,568 10,127 6,986 3,844 2,101 704  Number 35,640 29,410 407 2,946 181                                | 7.2% 6.8% 7.5% 9.3% 17.0% 12.7% 13.5% 9.3% 5.1% 2.8% 0.9%  D11  Percent 47.4% 39.1% 0.5% 3.9% 0.2% | 5,335 5,088 5,287 6,741 12,891 9,101 9,176 7,409 4,657 2,150 744  20  Number 34,023 29,469 438 2,935 200                           | 7.3<br>6.8<br>7.3<br>9.0<br>17.3<br>12.3<br>12.3<br>9.9<br>6.2<br>1.0<br>016<br>Perco<br>45.6<br>39.9<br>0.6 |
| 10 - 14 15 - 19 20 - 24 25 - 34 35 - 44 45 - 54 55 - 64 65 - 74 75 - 84 85+  Race and Ethnicity White Alone Black Alone American Indian Alone Asian Alone                           | 5,404 5,112 5,673 6,975 12,746 9,653 10,221 6,925 3,758 2,110 710  Number 35,967 29,330 408 2,992     | 7.2% 6.8% 7.5% 9.3% 16.9% 12.8% 13.6% 9.2% 5.0% 2.8% 0.9%  Percent 47.8% 38.9% 0.5% 4.0%           | 5,390 5,100 5,646 6,988 12,750 9,568 10,127 6,986 3,844 2,101 704  Number 35,640 29,410 407 2,946                                    | 7.2% 6.8% 7.5% 9.3% 17.0% 12.7% 13.5% 9.3% 5.1% 2.8% 0.9%  D11  Percent 47.4% 39.1% 0.5% 3.9%      | 5,335 5,088 5,287 6,741 12,891 9,101 9,176 7,409 4,657 2,150 744  Number 34,023 29,469 438 2,935                                   | 7.:<br>6.8<br>7.:<br>9.0<br>17.:<br>12.:<br>12.:<br>9.9<br>6.:<br>2.9                                        |