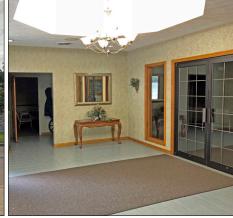

## CHURCH BUILDING 1521 N PARK RD, WEST PEORIA 5,344 SF FOR SALE

- 5,344 sq ft religious facility for sale
- Located on Park Road across from Laura Bradley Park
- Built in 1991 and remodeled in 2001/2002
- Spacious entryway leads into large open sanctuary with potential for 300/325 occupancy
- Two classroom areas
- Men's and women's restroom in the front of the building
- Additional office/admin space in the rear with a kitchenette and a restroom with a shower
- Sound system wired throughout
- Exterior lighting in the parking lot with automatic timers
- Additional parking lot to the north with a one car garage for storage
- Property sits on 1.62 acres and offers room to expand