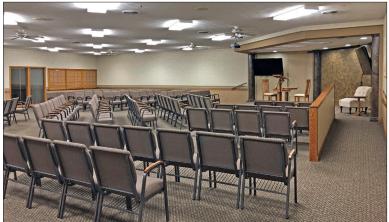

## CHURCH BUILDING 1521 N PARK RD, WEST PEORIA 5,344 SF FOR SALE

- 5,344 sq ft religious facility for sale
- Located on Park Road across from Laura Bradley Park
- Built in 1991 and remodeled in 2001/2002
- Spacious entryway leads into large open sanctuary with potential for 300/325 occupancy
- Two classroom areas
- Men's and women's restroom in the front of the building
- Additional office/admin space in the rear with a kitchenette and a restroom with a shower
- Sound system wired throughout
- Exterior lighting in the parking lot with automatic timers
- Additional parking lot to the north with a one car garage for storage
- Property sits on 1.62 acres and offers room to expand