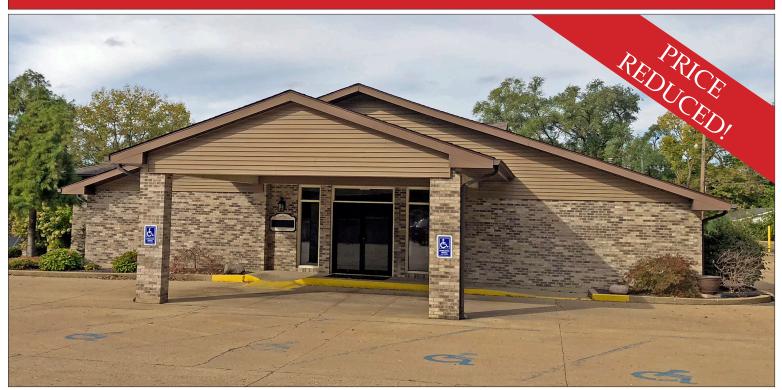

## CHURCH BUILDING 1521 N PARK RD, WEST PEORIA 5,344 SF FOR SALE

- 5,344 sq ft religious facility for sale
- Located on Park Road across from Laura Bradley Park
- Built in 1991 and remodeled in 2001/2002
- Spacious entryway leads into large open sanctuary with potential for 300/325 occupancy
- Two classroom areas
- Men's and women's restroom in the front of the building
- Additional office/admin space in the rear with a kitchenette and a restroom with a shower
- Sound system wired throughout
- Exterior lighting in the parking lot with automatic timers
- Additional parking lot to the north with a one car garage for storage
- Property sits on 1.62 acres and offers room to expand

## CHURCH BUILDING 1521 N PARK RD, WEST PEORIA 5,344 SF FOR SALE

## PROPERTY DETAILS

| PROPERTY TYPE               | CHURCH                         |
|-----------------------------|--------------------------------|
| BUILDING SIZE               | 5,344 SF                       |
| LOT SIZE                    | 1.62 ACRES                     |
| YEAR BUILT                  | 1991                           |
| YEAR REMODELED              | 2001/2002                      |
| ZONING                      | R-1                            |
| PARKING                     | LARGE ON-SITE LOT              |
| REAL ESTATE<br>TAXES (2017) | EXEMPT                         |
| SALE PRICE                  | <del>\$325,000</del> \$300,000 |