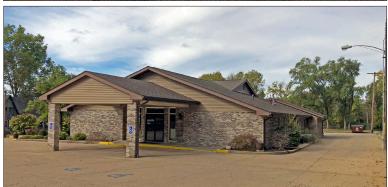

## CHURCH BUILDING 1521 N PARK RD, WEST PEORIA 5,344 SF FOR SALE

- 5,344 sq ft religious facility for sale
- Located on Park Road across from Laura Bradley Park
- Built in 1991 and remodeled in 2001/2002
- Spacious entryway leads into large open sanctuary with potential for 300/325 occupancy
- Two classroom areas
- Men's and women's restroom in the front of the building
- Additional office/admin space in the rear with a kitchenette and a restroom with a shower
- Sound system wired throughout
- Exterior lighting in the parking lot with automatic timers
- Additional parking lot to the north with a one car garage for storage
- Property sits on 1.62 acres and offers room to expand