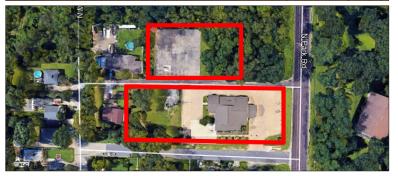

## CHURCH BUILDING 1521 N PARK RD, WEST PEORIA 5,344 SF FOR SALE

- 5,344 sq ft religious facility for sale
- Located on Park Road across from Laura Bradley Park
- Built in 1991 and remodeled in 2001/2002
- Spacious entryway leads into large open sanctuary with potential for 300/325 occupancy
- Two classroom areas
- Men's and women's restroom in the front of the building
- Additional office/admin space in the rear with a kitchenette and a restroom with a shower
- Sound system wired throughout
- Exterior lighting in the parking lot with automatic timers
- Additional parking lot to the north with a one car garage for storage
- Property sits on 1.62 acres and offers room to expand

## CHURCH BUILDING 1521 N PARK RD, WEST PEORIA 5,344 SF FOR SALE