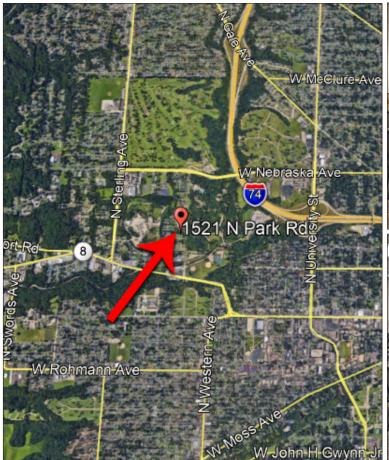

## CHURCH BUILDING 1521 N PARK RD, WEST PEORIA 5,344 SF FOR SALE

- 5,344 sq ft religious facility for sale
- Located on Park Road across from Laura Bradley Park
- Built in 1991 and remodeled in 2001/2002
- Spacious entryway leads into large open sanctuary with potential for 300/325 occupancy
- Two classroom areas
- Men's and women's restroom in the front of the building
- Additional office/admin space in the rear with a kitchenette and a restroom with a shower
- Sound system wired throughout
- Exterior lighting in the parking lot with automatic timers
- Additional parking lot to the north with a one car garage for storage
- Property sits on 1.62 acres and offers room to expand