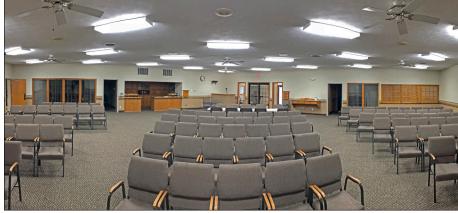

## CHURCH BUILDING 1521 N PARK RD, WEST PEORIA 5,344 SF FOR SALE

- 5,344 sq ft religious facility for sale
- Located on Park Road across from Laura Bradley Park
- Built in 1991 and remodeled in 2001/2002
- Spacious entryway leads into large open sanctuary with potential for 300/325 occupancy
- Two classroom areas
- Men's and women's restroom in the front of the building
- Additional office/admin space in the rear with a kitchenette and a restroom with a shower
- Sound system wired throughout
- Exterior lighting in the parking lot with automatic timers
- Additional parking lot to the north with a one car garage for storage
- Property sits on 1.62 acres and offers room to expand