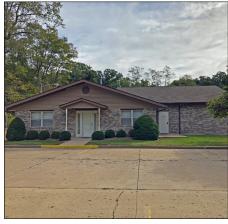

## CHURCH BUILDING 1521 N PARK RD, WEST PEORIA 5,344 SF FOR SALE

- 5,344 sq ft religious facility for sale
- Located on Park Road across from Laura Bradley Park
- Built in 1991 and remodeled in 2001/2002
- Spacious entryway leads into large open sanctuary with potential for 300/325 occupancy
- Two classroom areas
- Men's and women's restroom in the front of the building
- Additional office/admin space in the rear with a kitchenette and a restroom with a shower
- Sound system wired throughout
- Exterior lighting in the parking lot with automatic timers
- Additional parking lot to the north with a one car garage for storage
- Property sits on 1.62 acres and offers room to expand