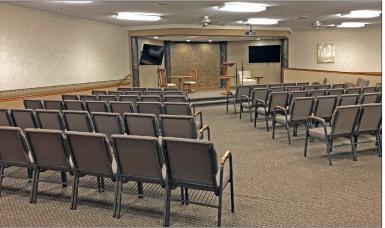

## CHURCH BUILDING 1521 N PARK RD, WEST PEORIA 5,344 SF FOR SALE

- 5,344 sq ft religious facility for sale
- Located on Park Road across from Laura Bradley Park
- Built in 1991 and remodeled in 2001/2002
- Spacious entryway leads into large open sanctuary with potential for 300/325 occupancy
- Two classroom areas
- Men's and women's restroom in the front of the building
- Additional office/admin space in the rear with a kitchenette and a restroom with a shower
- Sound system wired throughout
- Exterior lighting in the parking lot with automatic timers
- Additional parking lot to the north with a one car garage for storage
- Property sits on 1.62 acres and offers room to expand