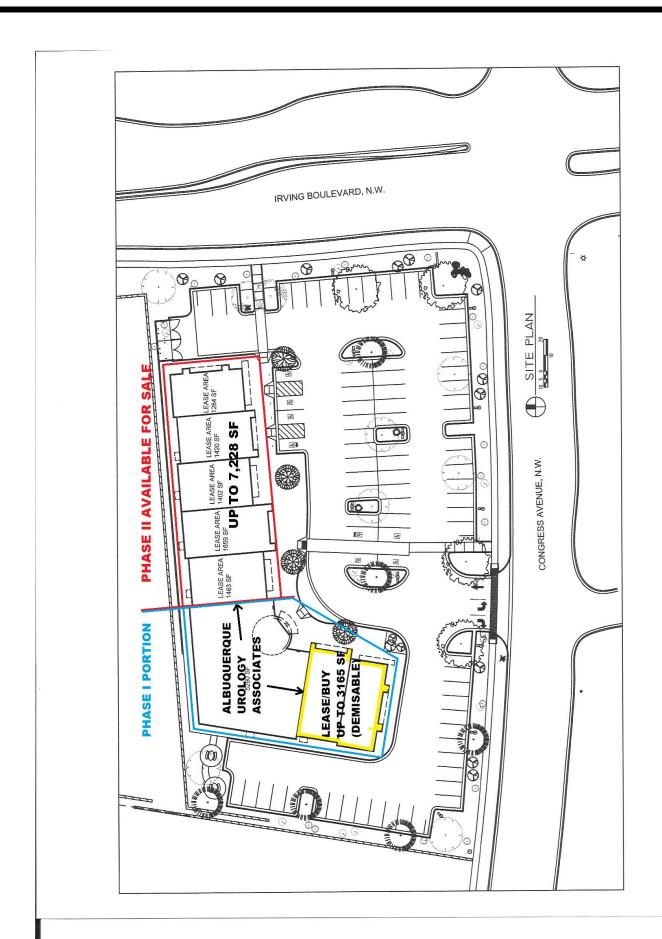

## PHASE II WESTSIDE MEDICAL READY-TO-GO DEVELOPMENT EARMARKED FOR UP TO 7,228 SF

FOR SALE @ \$875,000

4410 Irving Blvd. NW - Near Irving & Eagle Ranch

PHASE 1 PICTURED ABOVE (with ABQ Urology Associates)

- Come Join Albuquerque Urology Associates at this Premier Location
- High Profile Area with Easy Site Accessibility from All Directions
- PHASE II Portion 7,228 SF Building Footprint of 15,440 SF, Class "A" Medical Office Development is Now Available For Sale
- All Site Infrastructure Completed Bldg Footprint is Ready to Build
- Close Proximity to Lovelace Westside Hospital & Rust Medical Center
- Emerging Medical Hub Area with Adjacent Medical Office Users including SW Medical Associates & X-Ray Associates of NM
- Parking Ratio of Over 5.5:1000
- Own Your Own Medical Project on Westside ABQ's Growing Med Hub