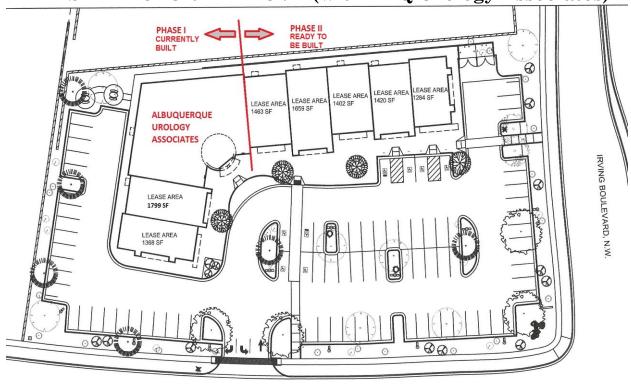

## PHASE II WESTSIDE MEDICAL READY-TO-GO DEVELOPMENT EARMARKED FOR UP TO 7,228 SF

FOR SALE @ \$875,000

4410 Irving Blvd. NW - Near Irving & Eagle Ranch

PHASE 1 PICTURED ABOVE (with ABQ Urology Associates)

- Come Join Albuquerque Urology Associates at this Premier Location
- High Profile Area with Easy Site Accessibility from All Directions
- PHASE II Portion 7,228 SF Building Footprint of 15,440 SF, Class "A" Medical Office Development is Now Available For Sale
- All Site Infrastructure Completed Bldg Footprint is Ready to Build
- Close Proximity to Lovelace Westside Hospital & Rust Medical Center
- Emerging Medical Hub Area with Adjacent Medical Office Users including SW Medical Associates & X-Ray Associates of NM
- Parking Ratio of Over 5.5:1000
- Own Your Own Medical Project on Westside ABQ's Growing Med Hub