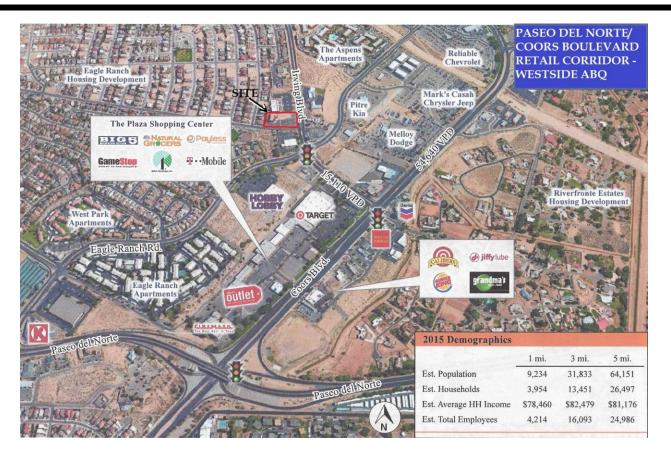

- Come Join Albuquerque Urology Associates at this Premier Location
- High Profile Area with Easy Site Accessibility from All Directions
- PHASE II Portion 7,228 SF Building Footprint of 15,440 SF, Class "A" Medical Office Development is Now Available For Sale
- All Site Infrastructure Completed Bldg Footprint is Ready to Build
- Close Proximity to Lovelace Westside Hospital & Rust Medical Center
- Emerging Medical Hub Area with Adjacent Medical Office Users including SW Medical Associates & X-Ray Associates of NM
- Parking Ratio of Over 5.5:1000
- Own Your Own Medical Project on Westside ABQ's Growing Med Hub