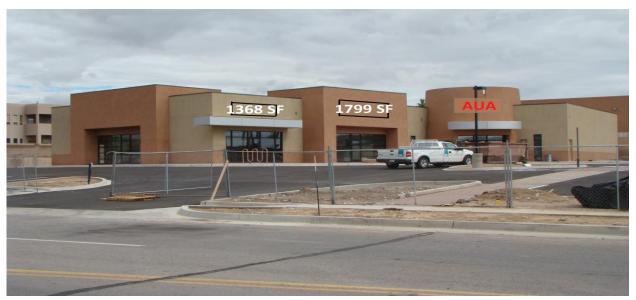

## PHASE II WESTSIDE MEDICAL READY-TO-GO DEVELOPMENT EARMARKED FOR UP TO 7,228 SF

FOR SALE @ \$875,000

4410 Irving Blvd. NW - Near Irving & Eagle Ranch

PHASE 1 PICTURED ABOVE (with ABQ Urology Associates)

- Come Join Albuquerque Urology Associates at this Premier Location
- High Profile Area with Easy Site Accessibility from All Directions
- PHASE II Portion 7,228 SF Building Footprint of 15,440 SF, Class "A" Medical Office Development is Now Available For Sale
- All Site Infrastructure Completed Bldg Footprint is Ready to Build
- Close Proximity to Lovelace Westside Hospital & Rust Medical Center
- Emerging Medical Hub Area with Adjacent Medical Office Users including SW Medical Associates & X-Ray Associates of NM
- Parking Ratio of Over 5.5:1000
- Own Your Own Medical Project on Westside ABQ's Growing Med Hub