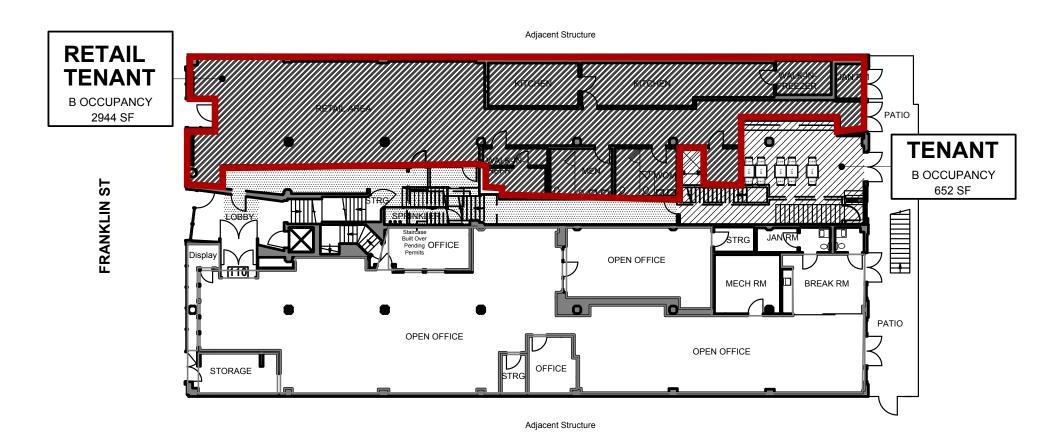

# 1618 FRANKLIN STREET OAKLAND, CA

Brand New Turn-Key +2,944 SF Restaurant and Bar Available For Lease Type 47 Liquor License Available

### **PROJECT SUMMARY**

1618 Franklin Street is a two-story mixed use building located in the heart of Oakland's Central Business District. Originally built in 1921, the building has undergone extensive interior and exterior renovations within the past three years. There is 75 feet of building frontage, along Franklin Street, providing ample foot and vehicle traffic. Down the block from the bustling 17th Street and Broadway corridors.