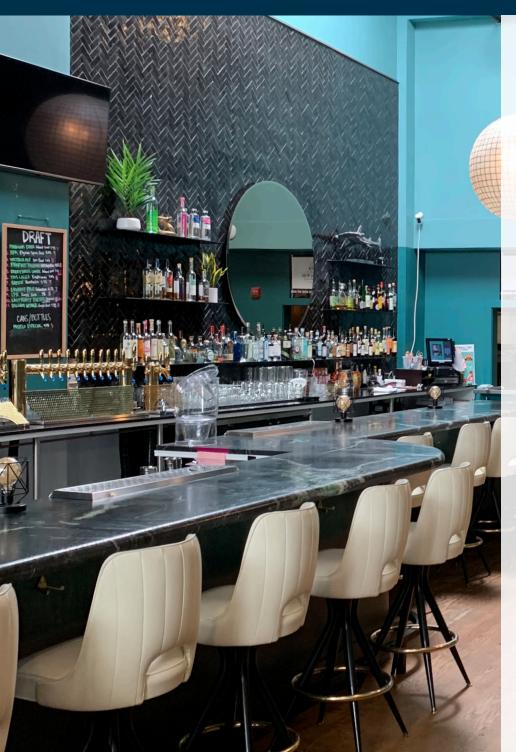

# 1618 FRANKLIN STREET OAKLAND, CA

Brand New Turn-Key +2,944 SF Restaurant and Bar Available For Lease Type 47 Liquor License Available