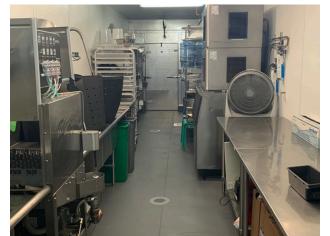

# 1618 FRANKLIN STREET OAKLAND, CA

Brand New Turn-Key +2,944 SF Restaurant and Bar Available For Lease Type 47 Liquor License Available