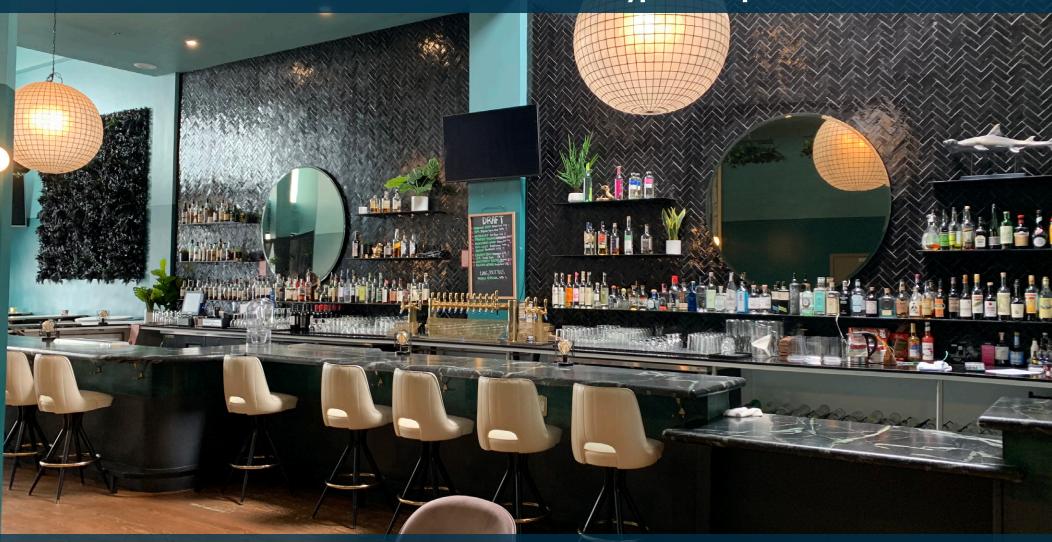

# 1618 FRANKLIN STREET OAKLAND, CA

Brand New Turn-Key +2,944 SF Restaurant and Bar Available For Lease Type 47 Liquor License Available

### **PROJECT SUMMARY**

1618 Franklin Street is a two-story mixed use building located in the heart of Oakland's Central Business District. Originally built in 1921, the building has undergone extensive interior and exterior renovations within the past three years. There is 75 feet of building frontage, along Franklin Street, providing ample foot and vehicle traffic. Down the block from the bustling 17th Street and Broadway corridors.