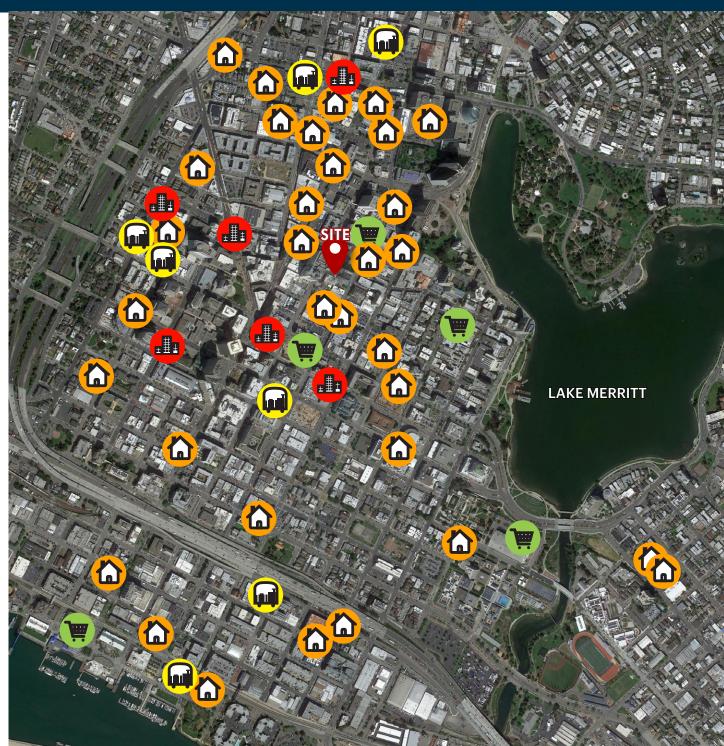

a two-story mixed use building located in the heart of Oakland's Central Business District. Originally built in 1921, the building has undergone extensive interior and exterior renovations within the past three years. There is 75 feet of building frontage, along Franklin Street, providing ample foot and vehicle traffic. Down the block from the bustling 17th Street and Broadway corridors.









#### **NEARBY TENANTS**



MAKE WESTING

































## **DOWNTOWN & UPTOWN OAKLAND DEVELOPMENT PIPELINE**



**7,857**RESIDENTIAL UNITS
APARTMENT | CONDO | ETC



**890** HOTEL ROOM TOTAL



**3,838,237**OFFICE SF
TOTAL



**188,056**RETAIL SF
TOTAL

## INSTITUTIONAL DEVELOPERS IN THE MARKET

ELLIS PARTNERS







MARTIN



Hines



Trammell Crow Company

**RAD URBAN** 







## **MARKET AERIAL**



## **DEMOGRAPHICS**





POPULATION DENSITY (psm) 3 MILES: 254,906



AVERAGE HOUSEHOLD INCOME 3 MILES: \$109,742



DAYTIME EMPLOYEES 3 MILES: 155,304



BACHELOR'S DEGREE OR HIGHER 3 MILES: 95,133



HOUSEHOLD RETAIL EXPENDITURE 3 MILES: \$3.89 B



BART RIDERS: 380,000 AVERAGE WEEKLY RIDERSHIP 5/2019 ENTRY AND EXIT AT 19th STREET and 12th STREET STATIONS



Silverman@lockehouse.com License #02055822

#### **CHRIS HOMS**

(650) 548-2687 Chris@lockehouse.com License #01901922





477 9th Avenue, Suite 100, San Mateo, CA 94402 License #01784084 | www.LOCKEHOUSE.com