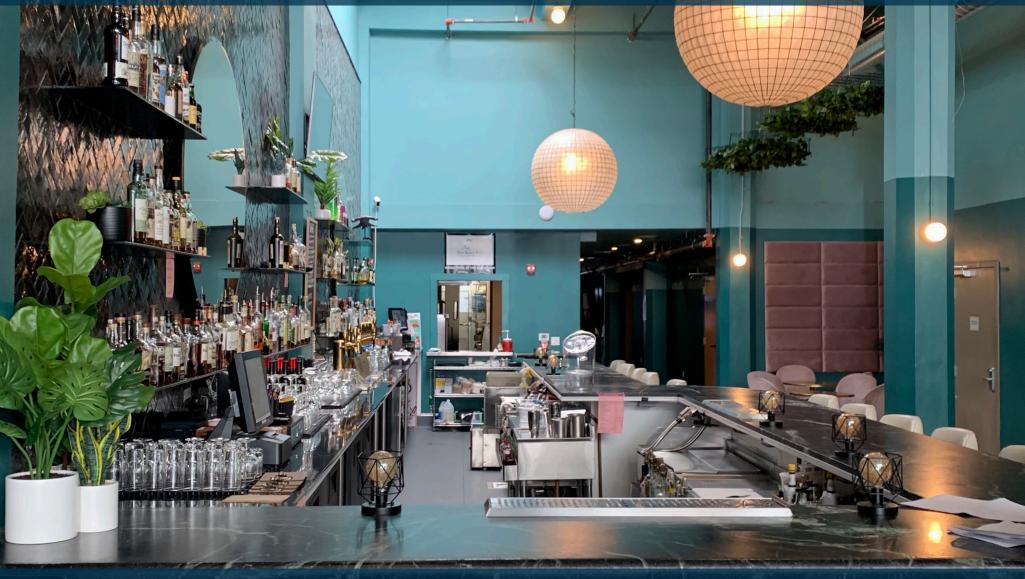

# 1618 FRANKLIN STREET OAKLAND, CA

Brand New Turn-Key +2,944 SF Restaurant and Bar Available For Lease Type 47 Liquor License Available