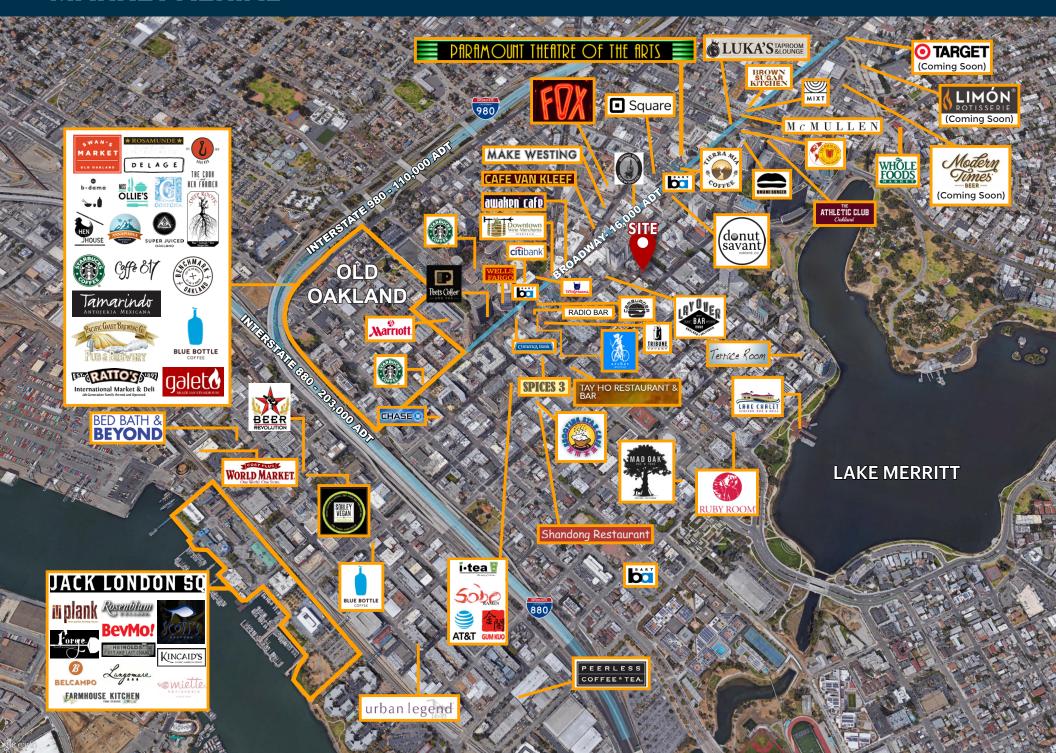

uilding located in the heart of Oakland's Central Business District. Originally built in 1921, the building has undergone extensive interior and exterior renovations within the past three years. There is 75 feet of building frontage, along Franklin Street, providing ample foot and vehicle traffic. Down the block from the bustling 17th Street and Broadway corridors.









#### **NEARBY TENANTS**



MAKE WESTING

































## **DOWNTOWN & UPTOWN OAKLAND DEVELOPMENT PIPELINE**



**7,857**RESIDENTIAL UNITS
APARTMENT | CONDO | ETC



**890** HOTEL ROOM TOTAL



**3,838,237**OFFICE SF
TOTAL



**188,056**RETAIL SF
TOTAL

## INSTITUTIONAL DEVELOPERS IN THE MARKET

ELLIS PARTNERS







MARTIN



Hines



Trammell Crow Company

**RAD URBAN** 







## **MARKET AERIAL**



## **DEMOGRAPHICS**





POPULATION DENSITY (psm) 3 MILES: 254,906



AVERAGE HOUSEHOLD INCOME 3 MILES: \$109,742



DAYTIME EMPLOYEES 3 MILES: 155,304



BACHELOR'S DEGREE OR HIGHER 3 MILES: 95,133



HOUSEHOLD RETAIL EXPENDITURE 3 MILES: \$3.89 B



BART RIDERS: 380,000 AVERAGE WEEKLY RIDERSHIP 5/2019 ENTRY AND EXIT AT 19th STREET and 12th STREET STATIONS



Silverman@lockehouse.com License #02055822

#### **CHRIS HOMS**

(650) 548-2687 Chris@lockehouse.com License #01901922





477 9th Avenue, Suite 100, San Mateo, CA 94402 License #01784084 | www.LOCKEHOUSE.com