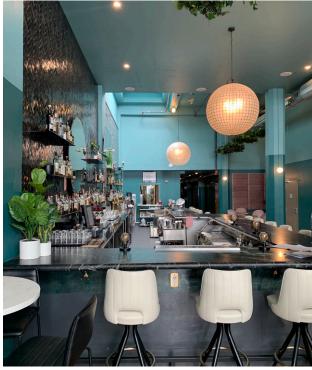

# 1618 FRANKLIN STREET OAKLAND, CA

Brand New Turn-Key +2,944 SF Restaurant and Bar Available For Lease Type 47 Liquor License Available

### **PROJECT SUMMARY**

1618 Franklin Street is a two-story mixed use building located in the heart of Oakland's Central Business District. Originally built in 1921, the building has undergone extensive interior and exterior renovations within the past three years. There is 75 feet of building frontage, along Franklin Street, providing ample foot and vehicle traffic. Down the block from the bustling 17th Street and Broadway corridors.