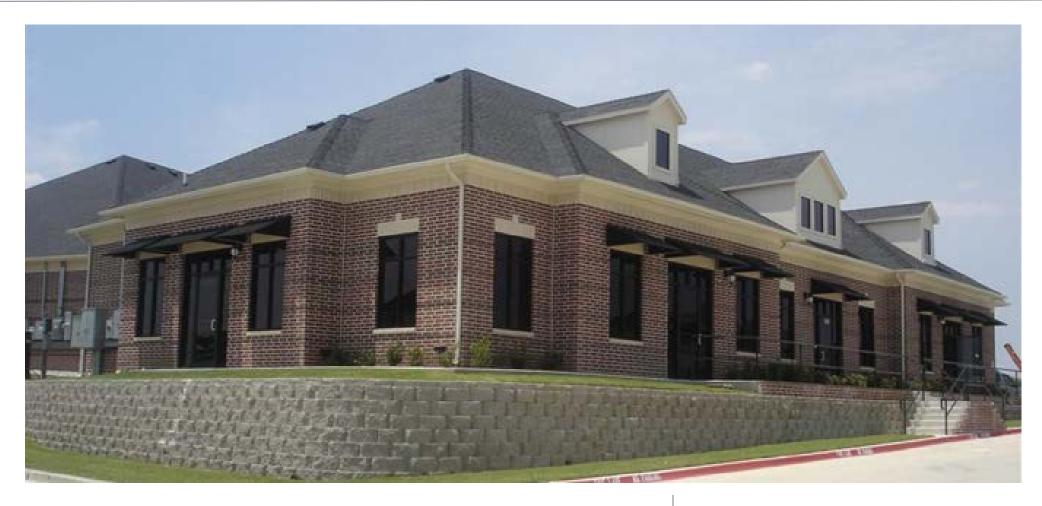

#### **Property Overview**

- 5,010 SF Available

-Property Type: Office

-Property Sub-Type: Office Building -Building Class: C

### **Property Highlights**

- -Great visibility just off I-35 and Western Center Blvd.
- -Professional/Medical Use or Retail
- -Close to Burlington Northern Headquarters

Fort Worth, Texas 76137

FOR MORE INFORMATION: