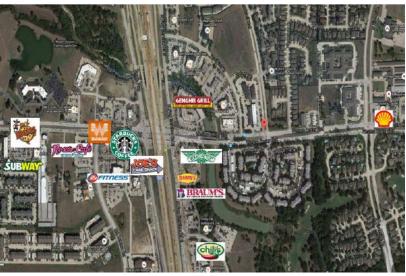

### **Property Highlights**

- -Great visibility just off I-35 and Western Center Blvd.
- -Professional/Medical Use or Retail
- -Close to Burlington Northern Headquarters

Fort Worth, Texas 76137

FOR MORE INFORMATION:

FOR MORE INFORMATION:

T 817-416-3981 F 817-416-8372 WWW.OFFICEEQUITYSOLUTIONS.COM

Location

Fort Worth, Texas 76137

FOR MORE INFORMATION:

Мар

T 817-416-3981 F 817-416-8372 WWW.OFFICEEQUITYSOLUTIONS.COM