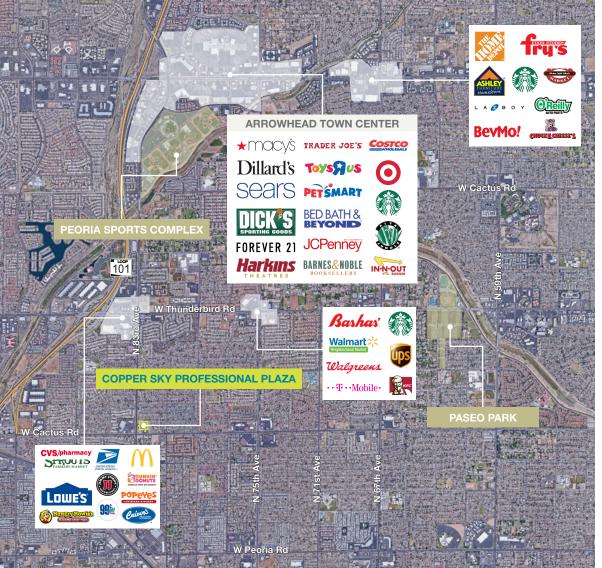

#### **Features**

**AVAILABLE** Unit E-146 - 1,322 SF

SALE PRICE \$224,740 (\$170 PSF)

LEASE RATE \$17.00 NNN

**FRONTAGE** Cactus Rd and N 83rd Ave

**AMENITIES** Near retail, restaurants and transportation

**PARKING** Ratio of 5.00/1.000 SF

C-2 ZONING

**PARCEL** 200-84-983