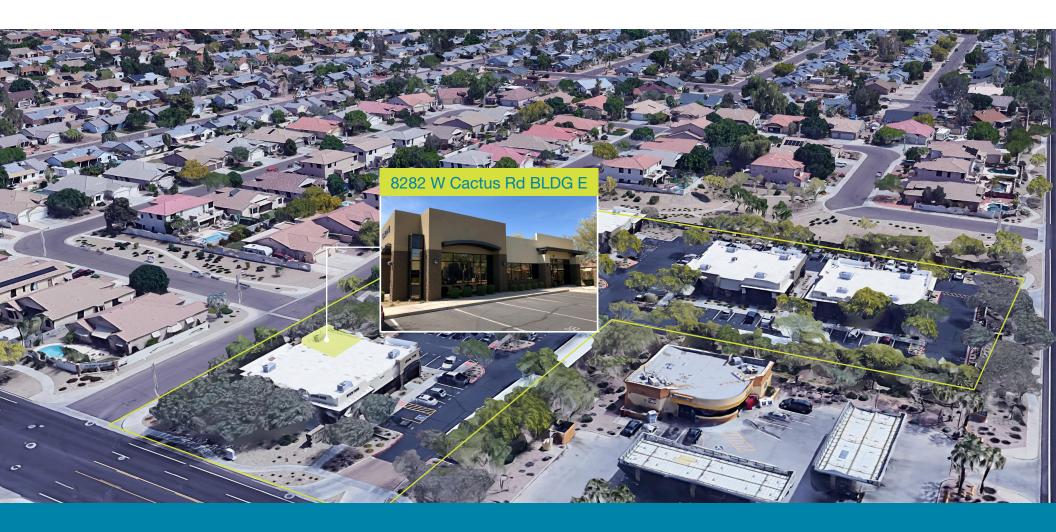

# **Copper Sky Professional Plaza**

8282 W Cactus Rd Suite E-146, Peoria, AZ

FOR SALE OR LEASE

±1,322 SF Built-Out Office Condo with Monument Signage in Peoria

## Copper Sky Professional Plaza 8282 W Cactus Rd Suite E-146, Peoria, AZ