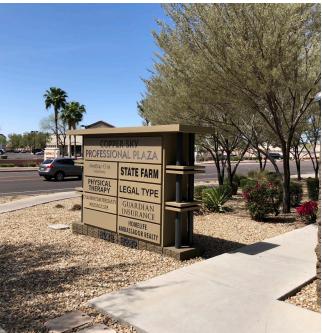

#### **Features**

**AVAILABLE** Unit E-146 - 1,322 SF

SALE PRICE \$224,740 (\$170 PSF)

LEASE RATE \$17.00 NNN

**FRONTAGE** Cactus Rd and N 83rd Ave

**AMENITIES** Near retail, restaurants and transportation