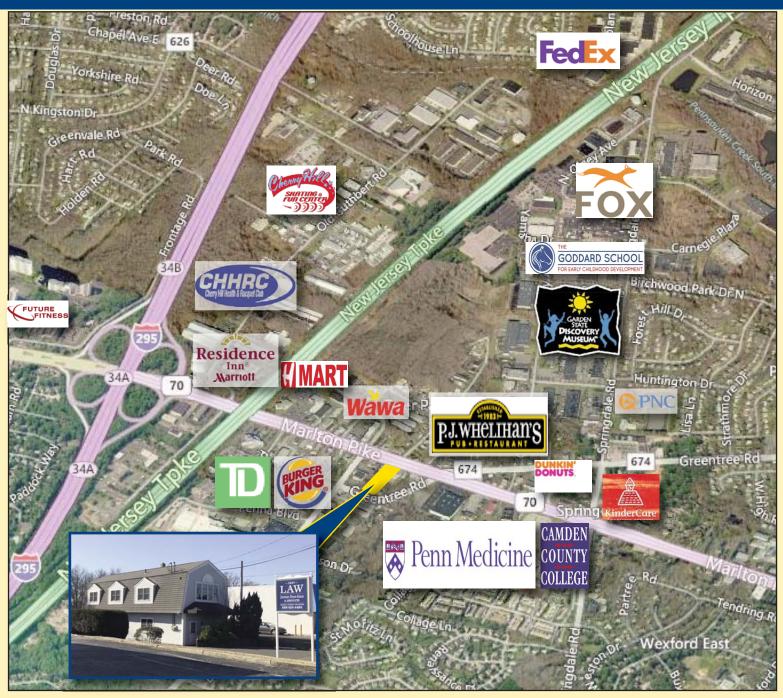

Sale Price: \$435,000.00

Comments: • Great Location on Heavily Traveled Route 70

- Excellent Signage
- · Great Proximity to Local Shopping, Restaurants & Banks
- Permissible uses include: Restaurant, Childcare, Medical or Professional Office, Retail and Professional Services