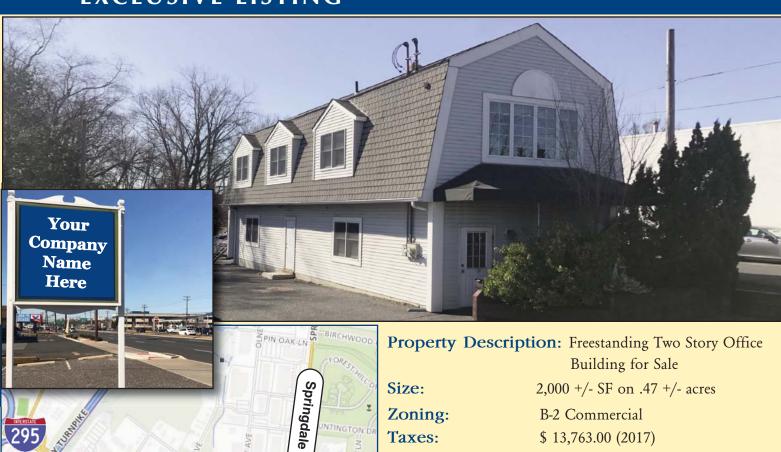

#### **EXCLUSIVE LISTING**

For Further Information, Please Contact:

Route 70

Deer Park

Adam Rose (ext. 22) **Brett Davidoff (ext. 27)** 

(856) 985-9522

arose@rosecommercial.com bdavidoff@rosecommercial.com Taxes: \$ 13,763.00 (2017)

Sale Price: \$435,000.00

Comments: • Great Location on Heavily Traveled Route 70

- Excellent Signage
- · Great Proximity to Local Shopping, Restaurants & Banks
- Permissible uses include: Restaurant, Childcare, Medical or Professional Office, Retail and Professional Services