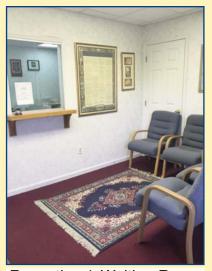

### 1847 ROUTE 70 EAST CHERRY HILL, NJ

Reception / Waiting Room

Executive Office 2nd Floor With French Door Entry

Executive Office 2nd Floor Private Rear Entry

Office Space

Conference Room

Executive Office 1st Floor