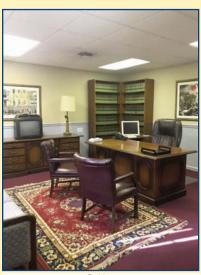

### 1847 ROUTE 70 EAST CHERRY HILL, NJ

Reception / Waiting Room

Executive Office 2nd Floor With French Door Entry

Executive Office 2nd Floor Private Rear Entry

Office Space

Conference Room

Executive Office 1st Floor