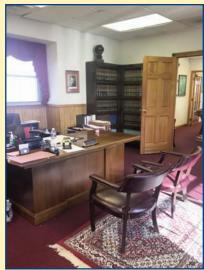

### 1847 ROUTE 70 EAST CHERRY HILL, NJ

Reception / Waiting Room

Executive Office 2nd Floor With French Door Entry

Executive Office 2nd Floor Private Rear Entry

Office Space

Conference Room

Executive Office 1st Floor