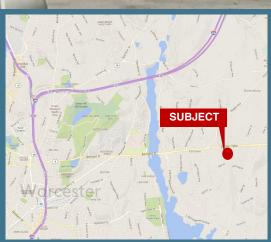

## **Available For Lease**

352 Boston Turnpike, Shrewsbury, MA

This office suite is conveniently located on Boston Turnpike (Route 9 East) and offers great exposure as well as outstanding access to Worcester (West) and the Boroughs (East). This first floor space is in an owner occupied building and offers ample on-site parking. The owner is committed to securing a long-term tenant and will deliver the space in clean, move-in condition.

| Available: | ±500 square feet                    |
|------------|-------------------------------------|
| Parking:   | 36                                  |
| Utilities: | Public Water, Sewer, Gas & Electric |
| Access:    | Routes 9, 290, 495 and 90           |