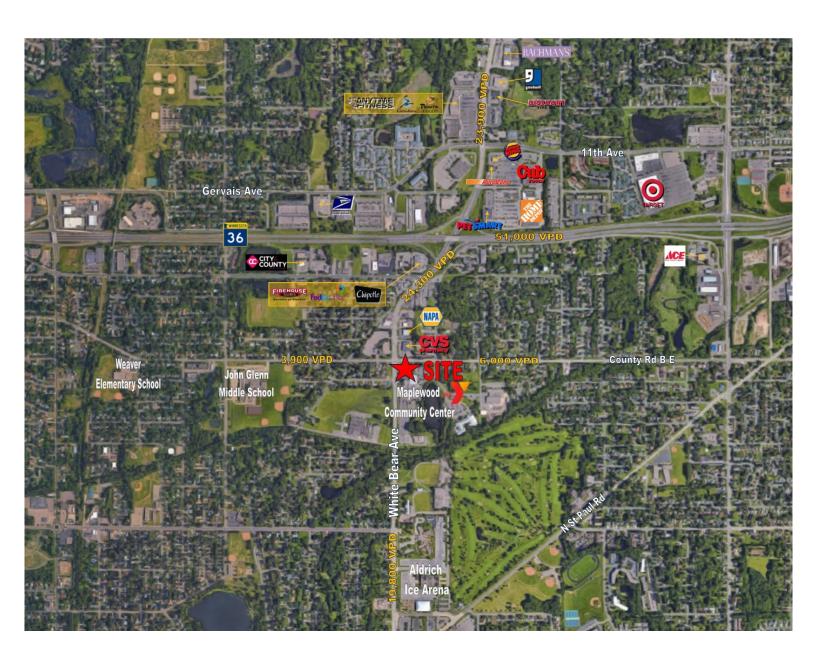

#### **AREA TENANTS**

| CVS                        | Health Partners |  |
|----------------------------|-----------------|--|
| NAPA Auto Parts            | YMCA            |  |
| Maplewood Community Center | Chipotle        |  |
| McDonalds                  | Perkins         |  |
| Fed Ex                     | Sprint Store    |  |
| Petsmart                   | The Home Depot  |  |
| AutoZone                   | Burger King     |  |
| Cub Foods                  | Target          |  |
| Super America              | Goodwill        |  |

#### **TRAFFIC COUNTS**

| WHITE BEAR AVE | 19,800 VPD |
|----------------|------------|
| COUNTY RD B E  | 6,000 VPD  |

#### **COMMENTS**

- Located on the hard corner of White Bear Ave and County Rd B East.
- Starbucks Co-Tenant w/ a Drive Thru.
- Signalized Intersection.
- Negotiable TIA.
- Next to the extremely active Maplewood Community Center & YMCA.
- Located off of MN-36 Exit with over 50,000 VPD.
- CVS & Health Partners Located on opposite corners.