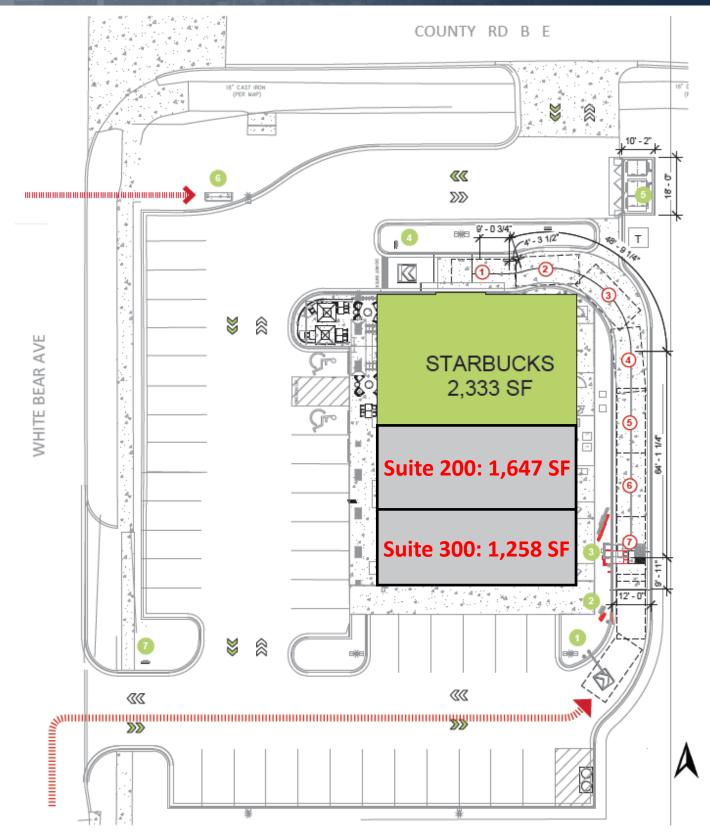

#### **PROPERTY INFORMATION**

**ADDRESS** 2146 White Bear Ave

CITY, STATE Maplewood, MN

**SPACE AVAILABLE** 2,905 SF (Contiguous)

**SUITE 200** 1,647 SF

**SUITE 300** 1,258 SF

**BUILDING SIZE** 5,428 SF

LOT SIZE 0.83 Acres