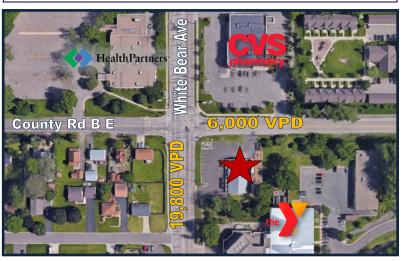

#### **TRAFFIC COUNTS**

| WHITE BEAR AVE | 19,800 VPD |
|----------------|------------|
| COUNTY RD B E  | 6,000 VPD  |

#### **COMMENTS**

- Located on the hard corner of White Bear Ave and County Rd B East.
- Starbucks Co-Tenant w/ a Drive Thru.
- Signalized Intersection.
- Negotiable TIA.
- Next to the extremely active Maplewood Community Center & YMCA.
- Located off of MN-36 Exit with over 50,000 VPD.
- CVS & Health Partners Located on opposite corners.