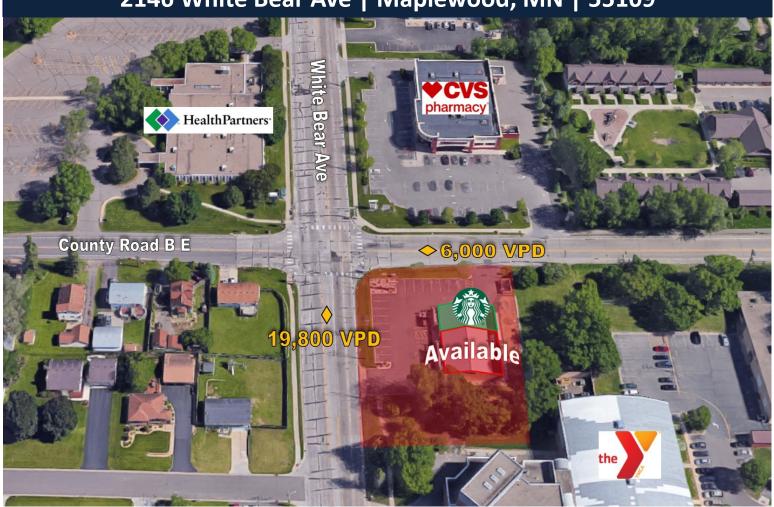

#### **TRAFFIC COUNTS**

| WHITE BEAR AVE | 19,800 VPD |
|----------------|------------|
| COUNTY RD B E  | 6,000 VPD  |

#### **COMMENTS**

- Located on the hard corner of White Bear Ave and County Rd B East.
- Starbucks Co-Tenant w/ a Drive Thru.
- Signalized Intersection.
- Negotiable TIA.
- Next to the extremely active Maplewood Community Center & YMCA.
- Located off of MN-36 Exit with over 50,000 VPD.
- CVS & Health Partners Located on opposite corners.

#### **AREA TENANTS**

| CVS                        | Health Partners |  |
|----------------------------|-----------------|--|
| NAPA Auto Parts            | YMCA            |  |
| Maplewood Community Center | Chipotle        |  |
| McDonalds                  | Perkins         |  |
| Fed Ex                     | Sprint Store    |  |
| Petsmart                   | The Home Depot  |  |
| AutoZone                   | Burger King     |  |
| Cub Foods                  | Target          |  |
| Super America              | Goodwill        |  |