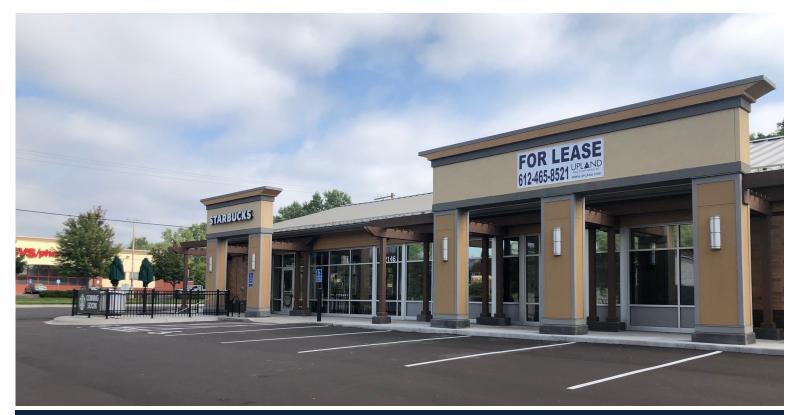

#### **COMMENTS**

- Located on the hard corner of White Bear Ave and County Rd B East.
- Starbucks Co-Tenant w/ a Drive Thru.
- Signalized Intersection.
- Negotiable TIA.
- Next to the extremely active Maplewood Community Center & YMCA.
- Located off of MN-36 Exit with over 50,000 VPD.
- CVS & Health Partners Located on opposite corners.

# PROGRESS PHOTO (SEPTEMBER)

THIS INFORMATION HAS BEEN SECURED FROM SOURCES WE BELIEVE TO BE RELIABLE, BUT WE MAKE NO REPRESENTATIONS OR WARRANTIES, EXPRESSED OR IMPLIED, AS TO THE ACCURACY OF THE INFORMATION. REFERENCES TO SQUARE FOOTAGE OR AGE ARE APPROXIMATE. UPLAND HAS NOT REVIEWED OR VERIFIED THIS INFORMATION. BUYER AND TENANT MUST VERIFY THE INFORMATION AND BEARS ALL RISK FOR ANY INACCURACIES.