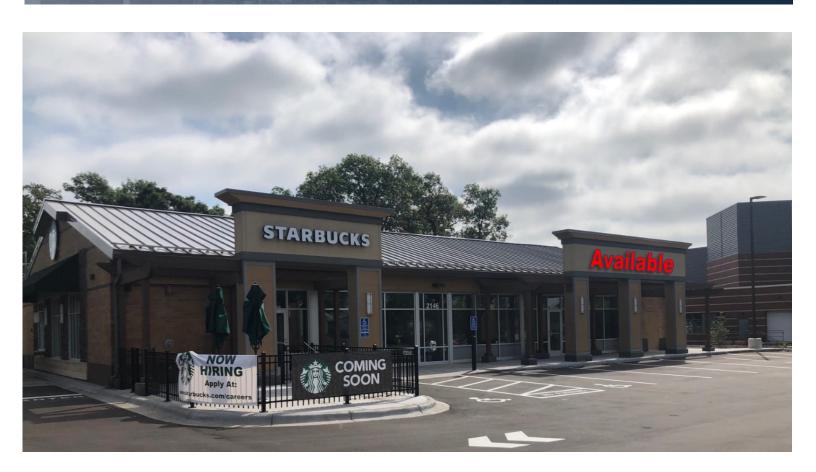

#### **COMMENTS**

- Located on the hard corner of White Bear Ave and County Rd B East.
- Starbucks Co-Tenant w/ a Drive Thru.
- Signalized Intersection.
- Negotiable TIA.
- Next to the extremely active Maplewood Community Center & YMCA.
- Located off of MN-36 Exit with over 50,000 VPD.
- CVS & Health Partners Located on opposite corners.

# PROGRESS PHOTO (SEPTEMBER)

THIS INFORMATION HAS BEEN SECURED FROM SOURCES WE BELIEVE TO BE RELIABLE, BUT WE MAKE NO REPRESENTATIONS OR WARRANTIES, EXPRESSED OR IMPLIED, AS TO THE ACCURACY OF THE INFORMATION. REFERENCES TO SQUARE FOOTAGE OR AGE ARE APPROXIMATE. UPLAND HAS NOT REVIEWED OR VERIFIED THIS INFORMATION. BUYER AND TENANT MUST VERIFY THE INFORMATION AND BEARS ALL RISK FOR ANY INACCURACIES.