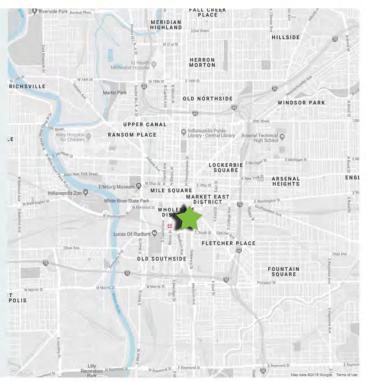

#### **PROPERTY FEATURES**

- Blocks from Lucas Oil Stadium
- Currently Used for Event Parking
- Bevelopment Opportunity
- Next to Eli Lilly Campus, Rolls Royce
- Could be Developed With Neighboring Properties
- Motivated Seller
- Surrounding area is being developed for hotels