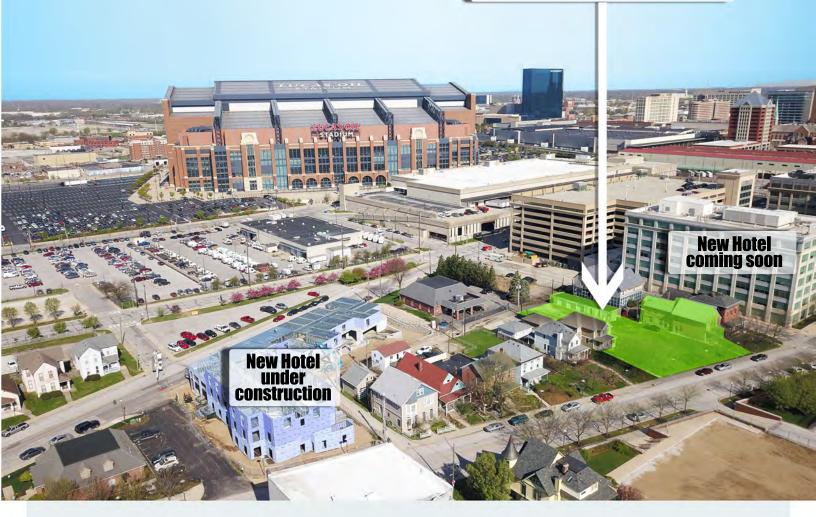

#### **PROPERTY FEATURES**

- Blocks from Lucas Oil Stadium
- Currently Used for Event Parking
- Bevelopment Opportunity
- Next to Eli Lilly Campus, Rolls Royce
- Could be Developed With Neighboring Properties
- Motivated Seller
- Surrounding area is being developed for hotels

### **POSSIBLE USES**

Hotel

Restaurant

**Retail** 