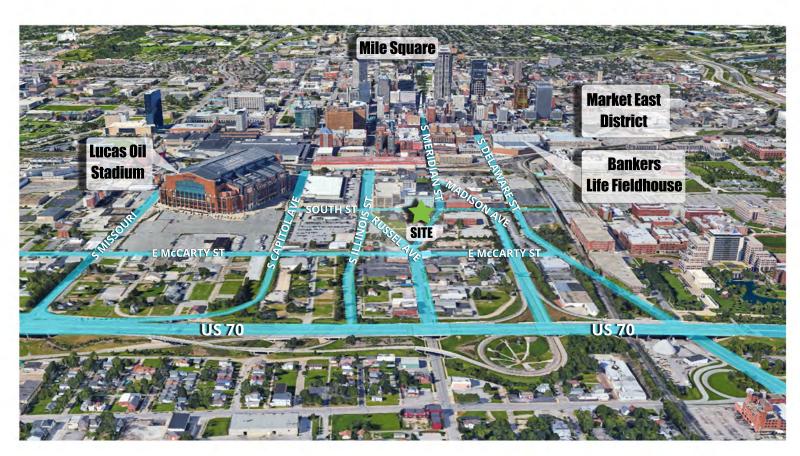

#### **PROPERTY FEATURES**

- Blocks from Lucas Oil Stadium
- Currently Used for Event Parking
- Bevelopment Opportunity
- Next to Eli Lilly Campus, Rolls Royce
- Could be Developed With Neighboring Properties
- Motivated Seller
- Surrounding area is being developed for hotels