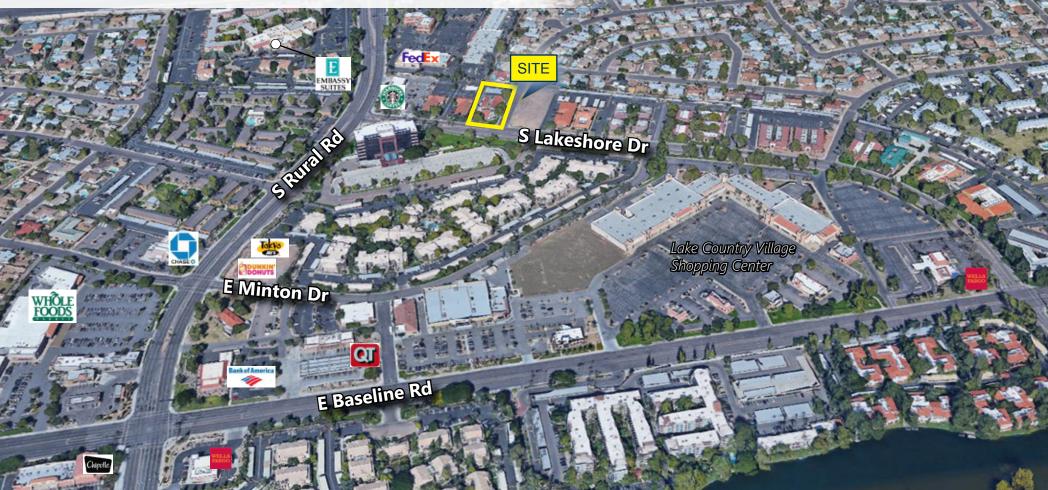

# **OFFICE SPACE FOR LEASE**

4535 S. Lakeshore Dr | Tempe, Arizona 85282 \$15.00 MG Frontage on Lakeshore Dr

#### Features

10

ឭ

± 1,318 SF, Suite 6 Available for Lease
Last Space Available in a ±7,300 SF Multi-Tenant Building

101

101

- Zoning PCC-2, City of Tempe
- 4 : 1,000 SF Parking Ratio
- Covered Parking Available
- Close to US-60 & Major East Valley Freeways