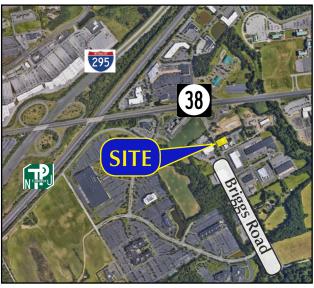

## 2026A BRIGGS ROAD, MOUNT LAUREL, NJ

Property Description: Size: Condo Fees: Taxes: Sale Price:

Comments:

Class "A" Office Condo 5,040 +/- SF \$642.00 / month \$17,383.00 (2019)

\$992,000.00

- Prominent signage and exposure
- Meticulously maintained, available fully furnished, high end finishes
- 4 conference rooms, 6 offices, kitchen with seating area, lounge with TV reception area, cubical area with 9 desks, great storage with multiple entrances including garage
- Direct access to Route 38, minutes to Route 295

## 2026A BRIGGS ROAD, MOUNT LAUREL, NJ

651 Route 73 North, Suite 111 • Marlton, NJ 08053 • Phone: (856) 985-9522 • Fax: (856) 985-9488