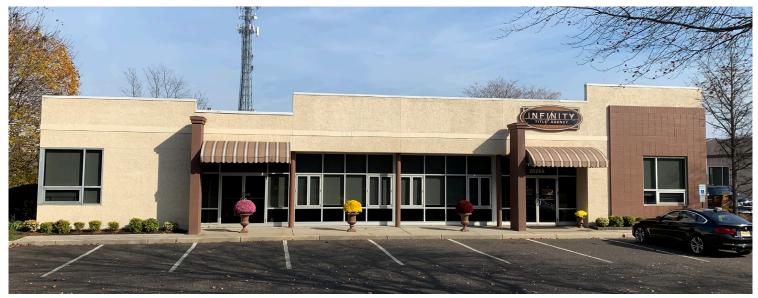

## 2026A BRIGGS ROAD, MOUNT LAUREL, NJ

Property Description: Size: Condo Fees: Taxes: Sale Price:

Comments:

Class "A" Office Condo 5,040 +/- SF \$642.00 / month \$17,383.00 (2019)

\$992,000.00

- Prominent signage and exposure
- Meticulously maintained, available fully furnished, high end finishes
- 4 conference rooms, 6 offices, kitchen with seating area, lounge with TV reception area, cubical area with 9 desks, great storage with multiple entrances including garage
- Direct access to Route 38, minutes to Route 295