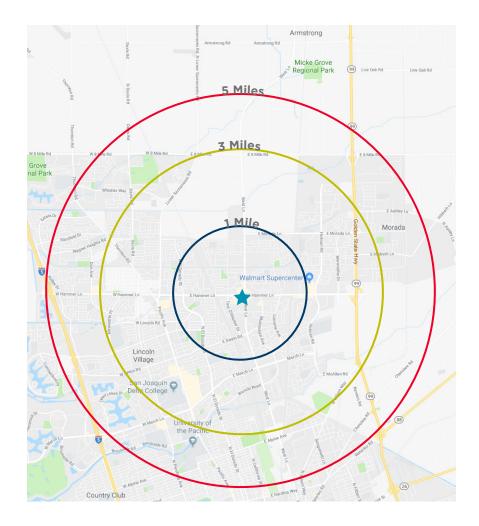

### **DEMOGRAPHICS**

## **Normandy Village Shopping Center**

NEC of East Hammer Lane @ West Lane | Stockton, California

| INCOME                        | 1 Mile   | 3 Miles  | 5 Miles  |  |
|-------------------------------|----------|----------|----------|--|
| 2018 Average Household Income | \$57,125 | \$70,023 | \$73,742 |  |
| 2018 Median Household Income  | \$41,674 | \$48,906 | \$50,864 |  |
| 2018 Per Capita Income        | \$17,119 | \$22,083 | \$24,652 |  |
| BUSINESS                      |          |          |          |  |
| 2018 Total Businesses         | 460      | 3,439    | 7,775    |  |
| 2018 Total Employees          | 5,028    | 32,615   | 90,813   |  |