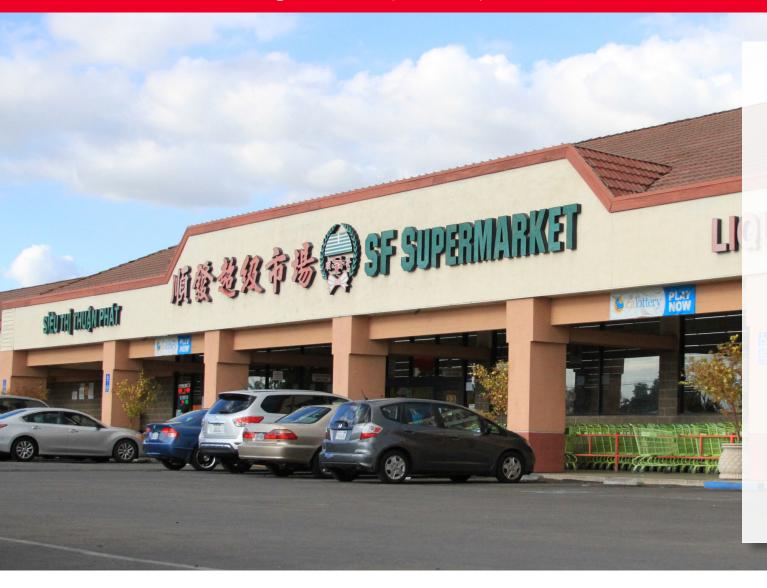

### **Property Highlights**

- · Retail shop space in grocery anchored shopping center
- Monument signage on Hammer Lane available
- Site is located at one of the most trafficked corners with traffic counts in excess of 60.000 vehicles
- Strong ingress and egress throughout the center
- Proposed retail development in planning phase for corner parcel
- Area co-tenants include SF Supermarket, Costco, 99C Only, Big. Lots, Walgreens, Kaiser Permanente, and more
- Center services approximately 135,000 people within a 3 mile radius
- Suite 105 (8,000 SF) is a 2nd generation restaurant space
- Suite B-101 (1,498 SF) Coming Soon -February 2021