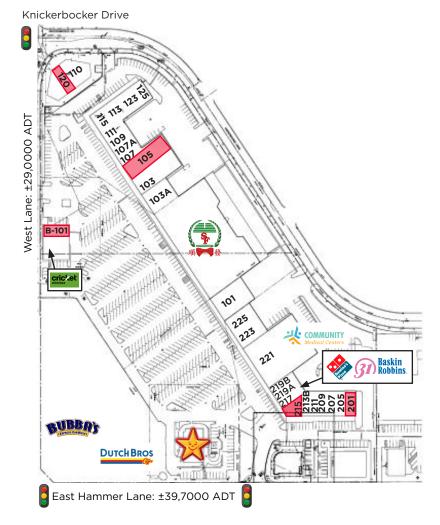

### SITE PLAN

## **Normandy Village Shopping Center**

NEC of East Hammer Lane @ West Lane | Stockton, California

| Suite   | Tenant                          | Size          | Suite     | Tenant                      | Size   |
|---------|---------------------------------|---------------|-----------|-----------------------------|--------|
| 101     | T-Shirt Outlet                  | 7,000         | 219B      | GK Mongolian BBQ            | 2,794  |
| 101A    | NazishHussain KS Jewelry        | 1,300         | 221       | Community Medical<br>Center | 20,000 |
| 103     | TL Noodles                      | 5,500         | 223       | Twins Aquarium              | 2,400  |
| 103A    | Ebony Beauty Supply             | 3,475         | 225       | Sushi Super Buffet          | 4,800  |
| 105     | AVAILABLE                       | 8,000         | A-100     | Leased                      | 937    |
| 107     | West Lane Dental Center         | 1,851         | A-110     | Herbalife                   | 678    |
| 107A    | Hair Salon                      | 1,400         | A-120     | AVAILABLE                   | 1,382  |
| 109     | Kim's Washtime                  | 1,750         | A-130     | Liquor Mart #2              | 1,212  |
| 115-117 | P-2000 Super Store              | 3,400         | A-140     | Liquor Mart #1              | 1,382  |
| 111-123 | AJ Market                       | 6,556         | A-150     | Hometown Barber             | 678    |
| 125     | AJ Market                       | 1,800         | B-101     | AVAILABLE                   | 1,498  |
| 201     | AVAILABLE                       | 1,647 - 3,947 | B-103     | Cambodian Restaurant        | 1,200  |
| 205     | M&N Imports                     | 985           | B-102     | Capitol Pure Water          | 916    |
| 207     | Empire Cellphone<br>Accessories | 950           | B-104     | Cricket Wireless            | 1,305  |
| 209     | Gentle Nails                    | 909           | C-100     | PCS Store                   | 1,215  |
| 211     | Rose Salon                      | 1,105         | C-110     | Philly Cheese Steak         | 1,137  |
| 213B    | Lien's Alteration               | 1,088         | C-120/130 | Pampanga Bakery             | 1,734  |
| 215     | AVAILABLE                       | 1,669         | D-1A      | Discount Cigarette 2        | 1,798  |
| 217     | Baskin Robbins Store            | 1,000         | D-2B      | Lollicup                    | 1,602  |