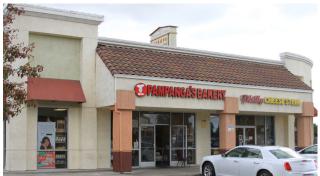

## **Normandy Village Shopping Center**

NEC of East Hammer Lane @ West Lane | Stockton, California

| Suite   | Tenant                          | Size          | Suite     | Tenant                      | Size   |
|---------|---------------------------------|---------------|-----------|-----------------------------|--------|
| 101     | T-Shirt Outlet                  | 7,000         | 219B      | GK Mongolian BBQ            | 2,794  |
| 101A    | NazishHussain KS Jewelry        | 1,300         | 221       | Community Medical<br>Center | 20,000 |
| 103     | TL Noodles                      | 5,500         | 223       | Twins Aquarium              | 2,400  |
| 103A    | Ebony Beauty Supply             | 3,475         | 225       | Sushi Super Buffet          | 4,800  |
| 105     | AVAILABLE                       | 8,000         | A-100     | Leased                      | 937    |
| 107     | West Lane Dental Center         | 1,851         | A-110     | Herbalife                   | 678    |
| 107A    | Hair Salon                      | 1,400         | A-120     | AVAILABLE                   | 1,382  |
| 109     | Kim's Washtime                  | 1,750         | A-130     | Liquor Mart #2              | 1,212  |
| 115-117 | P-2000 Super Store              | 3,400         | A-140     | Liquor Mart #1              | 1,382  |
| 111-123 | AJ Market                       | 6,556         | A-150     | Hometown Barber             | 678    |
| 125     | AJ Market                       | 1,800         | B-101     | AVAILABLE                   | 1,498  |
| 201     | AVAILABLE                       | 1,647 - 3,947 | B-103     | Cambodian Restaurant        | 1,200  |
| 205     | M&N Imports                     | 985           | B-102     | Capitol Pure Water          | 916    |
| 207     | Empire Cellphone<br>Accessories | 950           | B-104     | Cricket Wireless            | 1,305  |
| 209     | Gentle Nails                    | 909           | C-100     | PCS Store                   | 1,215  |
| 211     | Rose Salon                      | 1,105         | C-110     | Philly Cheese Steak         | 1,137  |
| 213B    | Lien's Alteration               | 1,088         | C-120/130 | Pampanga Bakery             | 1,734  |
| 215     | AVAILABLE                       | 1,669         | D-1A      | Discount Cigarette 2        | 1,798  |
| 217     | Baskin Robbins Store            | 1,000         | D-2B      | Lollicup                    | 1,602  |