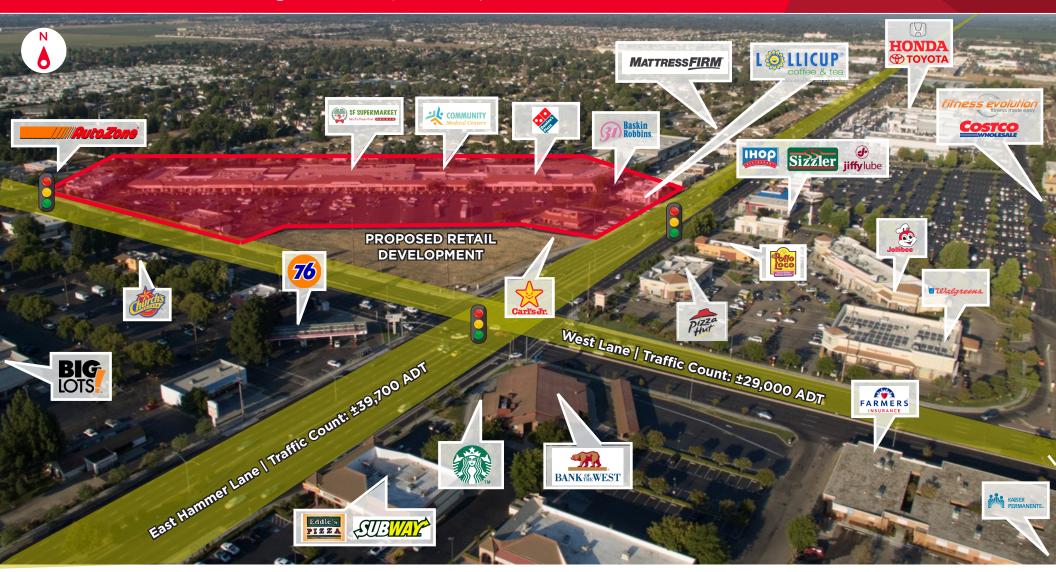

### **MARKET AERIAL**

## **Normandy Village Shopping Center**

NEC of East Hammer Lane @ West Lane | Stockton, California