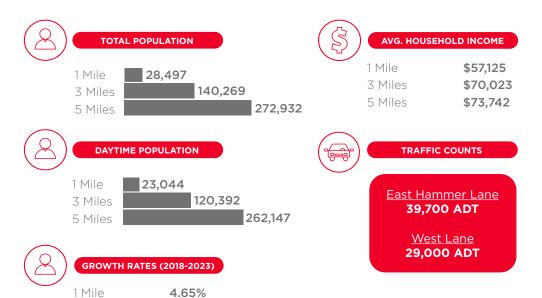

### **DEMOGRAPHICS**

## **Normandy Village Shopping Center**

NEC of East Hammer Lane @ West Lane | Stockton, California

| INCOME                        | 1 Mile   | 3 Miles  | 5 Miles  |  |
|-------------------------------|----------|----------|----------|--|
| 2018 Average Household Income | \$57,125 | \$70,023 | \$73,742 |  |
| 2018 Median Household Income  | \$41,674 | \$48,906 | \$50,864 |  |
| 2018 Per Capita Income        | \$17,119 | \$22,083 | \$24,652 |  |
| BUSINESS                      |          |          |          |  |
| 2018 Total Businesses         | 460      | 3,439    | 7,775    |  |
| 2018 Total Employees          | 5,028    | 32,615   | 90,813   |  |

#### **Nicole Key**

Managing Director +1 209 425 3894 nicole.key@cushwake.com DRE Lic #01907567

3 Miles

5 Miles

5.75%

5.3%