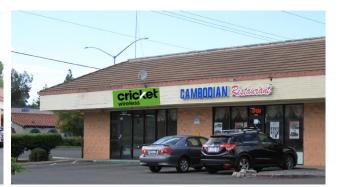

## **Normandy Village Shopping Center**

NEC of East Hammer Lane @ West Lane | Stockton, California

| Suite   | Tenant                          | Size          | Suite     | Tenant                      | Size   |
|---------|---------------------------------|---------------|-----------|-----------------------------|--------|
| 101     | T-Shirt Outlet                  | 7,000         | 219B      | GK Mongolian BBQ            | 2,794  |
| 101A    | NazishHussain KS Jewelry        | 1,300         | 221       | Community Medical<br>Center | 20,000 |
| 103     | TL Noodles                      | 5,500         | 223       | Twins Aquarium              | 2,400  |
| 103A    | Ebony Beauty Supply             | 3,475         | 225       | Sushi Super Buffet          | 4,800  |
| 105     | AVAILABLE                       | 8,000         | A-100     | Leased                      | 937    |
| 107     | West Lane Dental Center         | 1,851         | A-110     | Herbalife                   | 678    |
| 107A    | Hair Salon                      | 1,400         | A-120     | AVAILABLE                   | 1,382  |
| 109     | Kim's Washtime                  | 1,750         | A-130     | Liquor Mart #2              | 1,212  |
| 115-117 | P-2000 Super Store              | 3,400         | A-140     | Liquor Mart #1              | 1,382  |
| 111-123 | AJ Market                       | 6,556         | A-150     | Hometown Barber             | 678    |
| 125     | AJ Market                       | 1,800         | B-101     | AVAILABLE                   | 1,498  |
| 201     | AVAILABLE                       | 1,647 - 3,947 | B-103     | Cambodian Restaurant        | 1,200  |
| 205     | M&N Imports                     | 985           | B-102     | Capitol Pure Water          | 916    |
| 207     | Empire Cellphone<br>Accessories | 950           | B-104     | Cricket Wireless            | 1,305  |
| 209     | Gentle Nails                    | 909           | C-100     | PCS Store                   | 1,215  |
| 211     | Rose Salon                      | 1,105         | C-110     | Philly Cheese Steak         | 1,137  |
| 213B    | Lien's Alteration               | 1,088         | C-120/130 | Pampanga Bakery             | 1,734  |
| 215     | AVAILABLE                       | 1,669         | D-1A      | Discount Cigarette 2        | 1,798  |
| 217     | Baskin Robbins Store            | 1,000         | D-2B      | Lollicup                    | 1,602  |