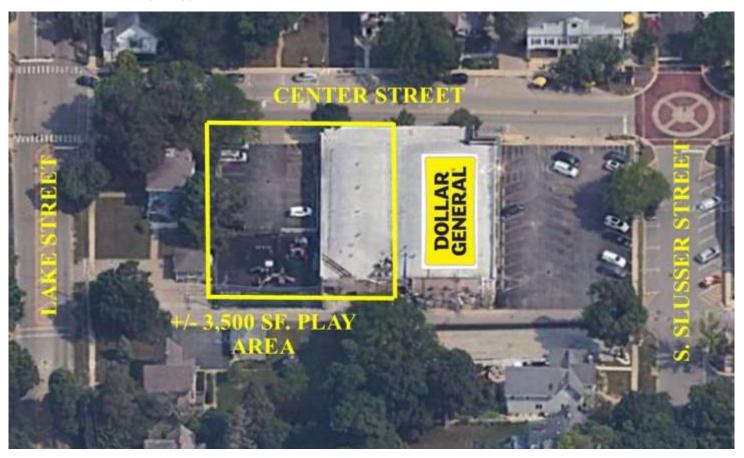

## 61 CENTER STREET, GRAYSLAKE, IL 60030

- +/- 6,000 SF. FORMER DAYCARE UNIT WITH A +/- 3,500 SF. OUTSIDE PLAYGROUND AREA AND OFF-STREET PARKING.
- EASY ACCESS TO WASHINGTON STREET AND ROUTE 120, LESS THAN A MILE FROM THE GRAYSLAKE METRA TRAIN STATION
- LOCATED IN DOWNTOWN GRAYSLAKE AND ANCHORED BY THE GRAYSLAKE DOLLER GENERAL
- VISIBLE FROM THE INTERSECTION OF CENTER STREET AND LAKE STREET, VEHICLE AND FOOT TRAFFIC
- EXISTING BUILDOUTS SAVE YOU TIME AND MONEY! CALL FOR DETAILS!
- OTHER RETAIL TENANTS WELCOME AS WELL, BRING US YOUR IDEAS

## **AERIAL VIEW**

+/- 3,500 SF. PLAYGROUND AREA IN PLACE

Contact: Matt Marling (847) 513-4643 © Matt@marlingmanagement.com

MARLING MANAGEMENT, INC.

847-249-8322

NOTICE OF NO AGENCY: Marling Management, Inc has previously entered into an agreement with a client who is the owner of this property, to provide certain real estate brokerage services through a broker associate who acts as the clients designated agent (James (Matt) Marling is clients designated agent.. As a result, James (Matt) Marling will not be acting as your agent.