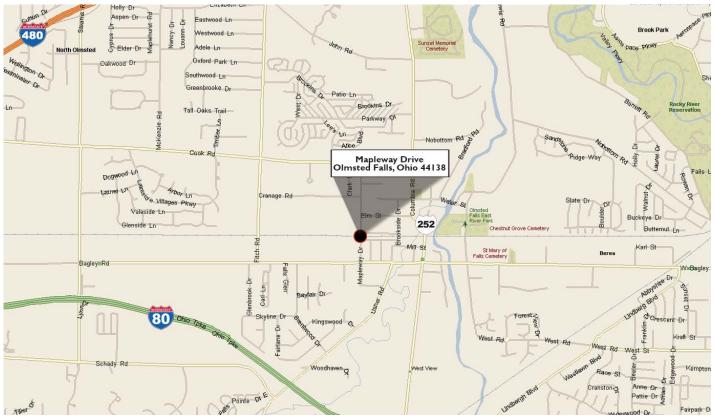

## DISTANCES FROM DOWNTOWN OLMSTED FALLS TO MAJOR POINTS

- (to the east) 3.64 miles to Southwest General Health Center
- (to the east) 4.75 miles to Interstate 71 at Bagley Road in Middleburg Heights
- (to the north) 3 miles to Interstate 480 at Great Northern Boulevard in North Olmsted
- (to the west) 5.5 miles to the Ohio Turnpike in North Ridgeville
- (to the east) 5.9 miles to Cleveland Hopkins International Airport
- (to the northeast) 18.3 miles to Downtown Cleveland