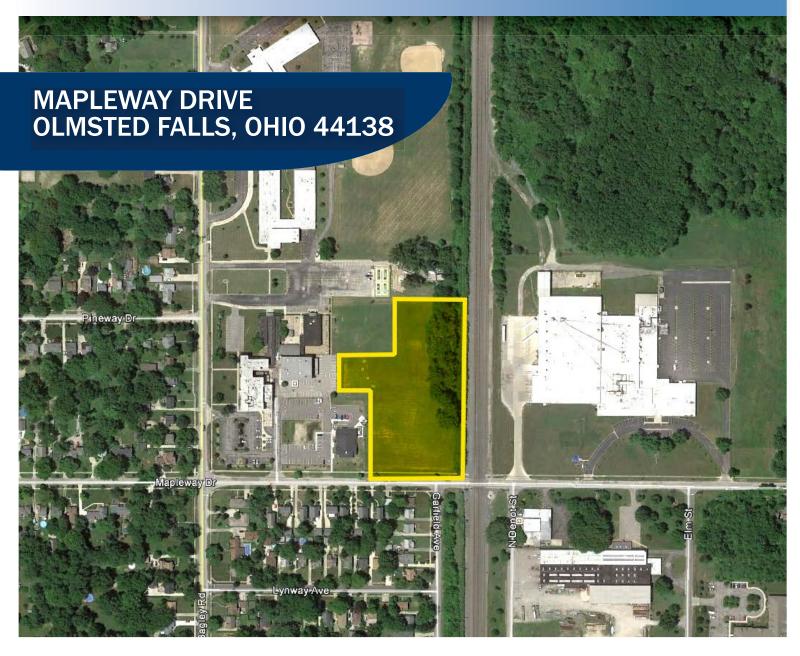

### **OFFERING HIGHLIGHTS**

- Approximately 3.79 acres
  - Flexible zoning
- Office, Medical, Assisted Living, Adult Living
  - Utilities available
  - Located in Olmsted Falls

# MAPLEWAY DRIVE OLMSTED FALLS, OHIO 44138