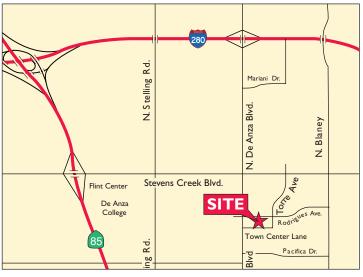

#### Cupertino Civic Park 20370, 20380 & 20410 Town Center Lane Cupertino, CA

#### ±404 - ±1,960 Rentable Square Feet Available

We are pleased to offer the following spaces:

- Two-Story Professional Office Buildings
- Excellent Central Cupertino Location
- Easy Access to Highways 280 and 85
- Covered and Surface Parking
- Common Conference Room
- Walking Distance to Restaurants (Chipotle, Curry House, Bitter + Sweet, Kee Wah Bakery), Hotels (Juniper), and Financial Services (Wells Fargo & Chase Bank)
- Adjacent to Cupertino Civic Center (City Hall, Community Hall, Library with Coffee Society)
- Local Ownership