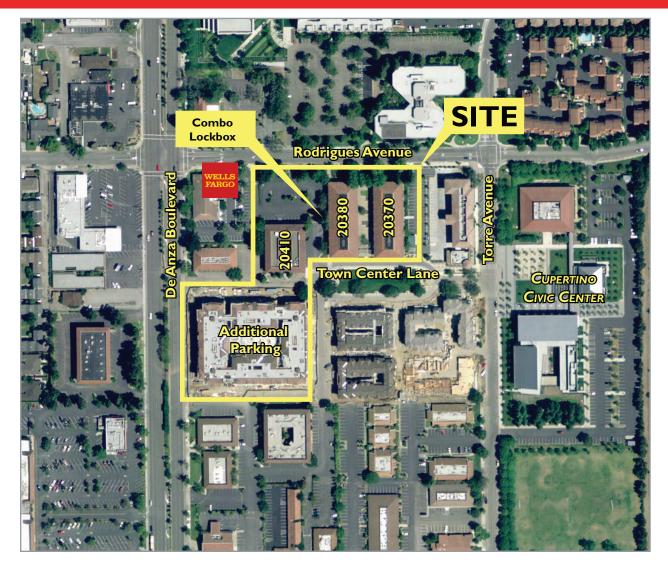

#### Cupertino Civic Park 20370, 20380 & 20410 Town Center Lane Cupertino, CA

#### ±404 - ±1,960 Rentable Square Feet Available

We are pleased to offer the following spaces:

- Two-Story Professional Office Buildings
- Excellent Central Cupertino Location
- Easy Access to Highways 280 and 85
- Covered and Surface Parking
- Common Conference Room
- Walking Distance to Restaurants (Chipotle, Curry House, Bitter + Sweet, Kee Wah Bakery), Hotels (Juniper), and Financial Services (Wells Fargo & Chase Bank)
- Adjacent to Cupertino Civic Center (City Hall, Community Hall, Library with Coffee Society)
- Local Ownership