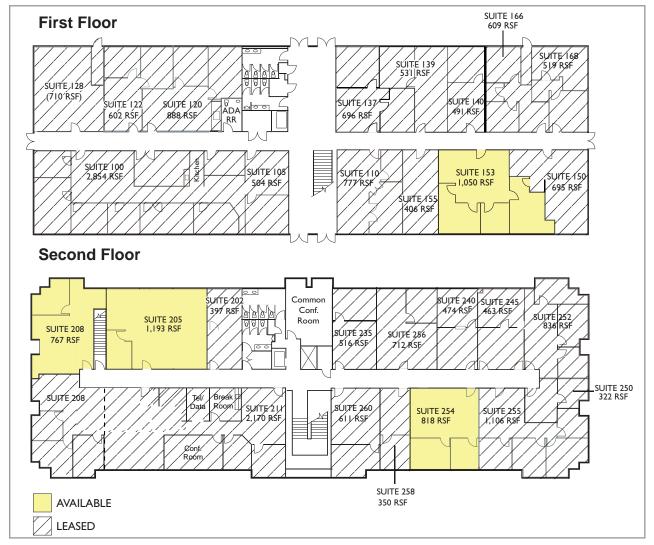

#### Cupertino Civic Park 20370, 20380 & 20410 Town Center Lane Cupertino, CA

#### ±404 - ±1,960 Rentable Square Feet Available

We are pleased to offer the following spaces:

- Two-Story Professional Office Buildings
- Excellent Central Cupertino Location
- Easy Access to Highways 280 and 85
- Covered and Surface Parking
- Common Conference Room
- Walking Distance to Restaurants (Chipotle, Curry House, Bitter + Sweet, Kee Wah Bakery), Hotels (Juniper), and Financial Services (Wells Fargo & Chase Bank)
- Adjacent to Cupertino Civic Center (City Hall, Community Hall, Library with Coffee Society)
- Local Ownership