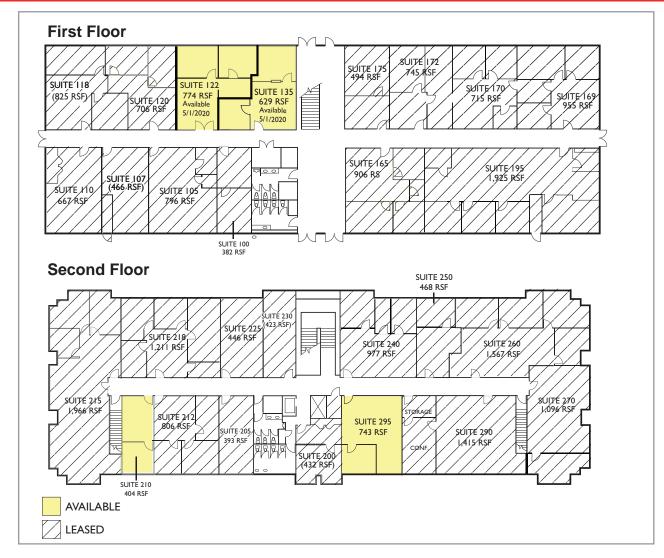

#### Cupertino Civic Park 20370, 20380 & 20410 Town Center Lane Cupertino, CA

#### ±404 - ±1,960 Rentable Square Feet Available

We are pleased to offer the following spaces:

- Two-Story Professional Office Buildings
- Excellent Central Cupertino Location
- Easy Access to Highways 280 and 85
- Covered and Surface Parking
- Common Conference Room
- Walking Distance to Restaurants (Chipotle, Curry House, Bitter + Sweet, Kee Wah Bakery), Hotels (Juniper), and Financial Services (Wells Fargo & Chase Bank)
- Adjacent to Cupertino Civic Center (City Hall, Community Hall, Library with Coffee Society)
- Local Ownership