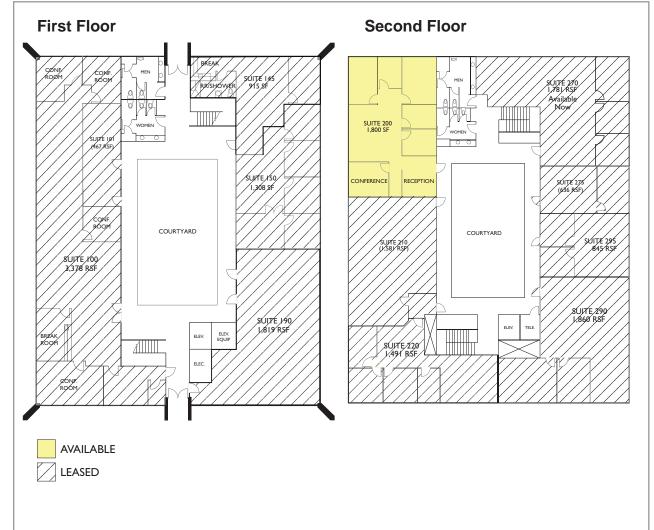

#### ±404 - ±1,960 Rentable Square Feet Available

We are pleased to offer the following spaces:

- Two-Story Professional Office Buildings
- Excellent Central Cupertino Location
- Easy Access to Highways 280 and 85
- Covered and Surface Parking
- Common Conference Room
- Walking Distance to Restaurants (Chipotle, Curry House, Bitter + Sweet, Kee Wah Bakery), Hotels (Juniper), and Financial Services (Wells Fargo & Chase Bank)
- Adjacent to Cupertino Civic Center (City Hall, Community Hall, Library with Coffee Society)
- Local Ownership