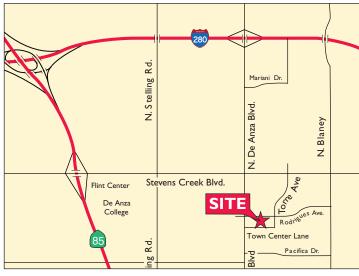

#### Cupertino Civic Park 20370, 20380 & 20410 Town Center Lane Cupertino, CA

#### ±404 - ±1,960 Rentable Square Feet Available

We are pleased to offer the following spaces:

- Two-Story Professional Office Buildings
- Excellent Central Cupertino Location
- Easy Access to Highways 280 and 85
- Covered and Surface Parking
- Common Conference Room
- Walking Distance to Restaurants (Chipotle, Curry House, Bitter + Sweet, Kee Wah Bakery), Hotels (Juniper), and Financial Services (Wells Fargo & Chase Bank)
- Adjacent to Cupertino Civic Center (City Hall, Community Hall, Library with Coffee Society)
- Local Ownership