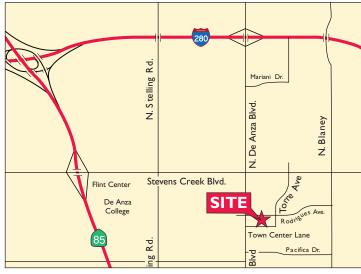

#### Cupertino Civic Park 20370, 20380 & 20410 Town Center Lane Cupertino, CA

#### ±404 - ±1,960 Rentable Square Feet Available

We are pleased to offer the following spaces:

- Two-Story Professional Office Buildings
- Excellent Central Cupertino Location
- Easy Access to Highways 280 and 85
- Covered and Surface Parking
- Common Conference Room
- Walking Distance to Restaurants (Chipotle, Curry House, Bitter + Sweet, Kee Wah Bakery), Hotels (Juniper), and Financial Services (Wells Fargo & Chase Bank)
- Adjacent to Cupertino Civic Center (City Hall, Community Hall, Library with Coffee Society)
- Local Ownership