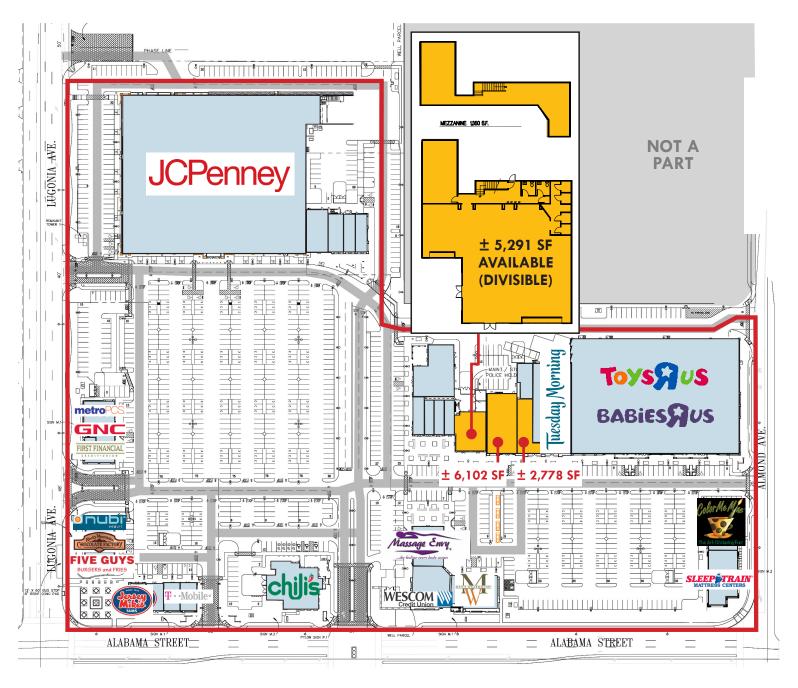

 Power Center Anchored by JC Penney, Toys'R'Us,

• ±1,184 SF - ±6,102 SF Spaces Available

JOIN:

CPD (±)

21,000

No warranty or representation has been made to the accuracy of the foregoing information. Terms of sale or lease and availability are subject to change or withdrawal without notice. Lee & Associates Commercial Real Estate Services, Inc. - Riverside. 3240 Mission Inn Avenue, Riverside, CA 92507 | Corporate ID# 01048055

# **Redlands Town Center** ±1,184 - 6,102 SF SPACE AVAILABLE NWC ALABAMA ST & LUGONIA AVE, REDLANDS

## FEATURES:

- Rare Retail and Babies'R'Us