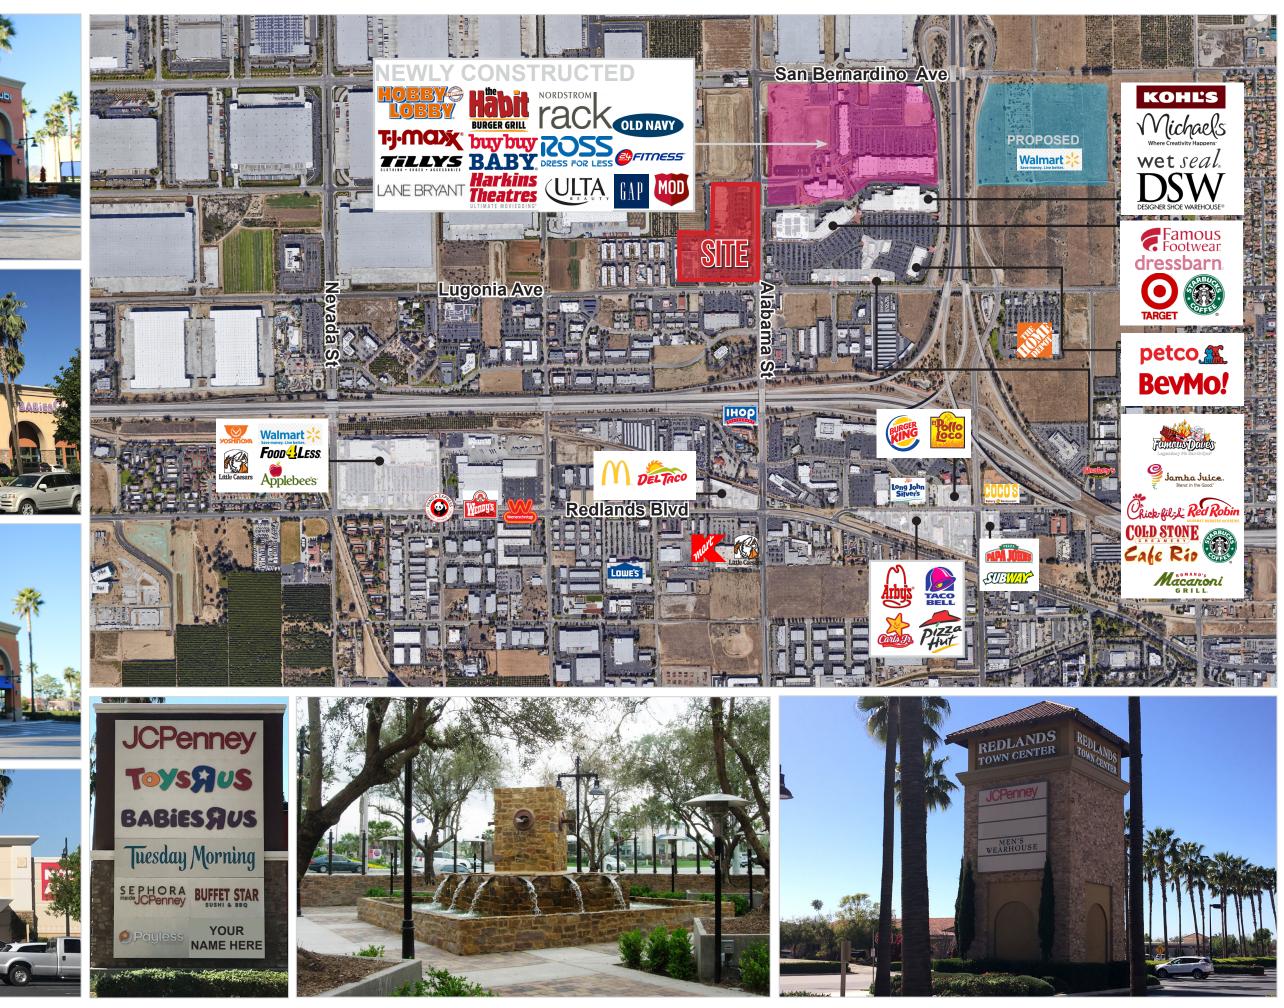

## **Surrounding Tenants**

Neighboring Tenants include: Target, Kohl's, Harkins Theater, Cost Plus, BevMo, Macaroni Grill, Famous Dave's, Petco, and many more.

| Plus, BevMo, Macaroni Grill, Famous Dave's, Petco, and many more. |                                            |                               |                                                                                     |           | L                                                                                 | ugonia Ave. |             | 14,000                                                                                   |  |
|-------------------------------------------------------------------|--------------------------------------------|-------------------------------|-------------------------------------------------------------------------------------|-----------|-----------------------------------------------------------------------------------|-------------|-------------|------------------------------------------------------------------------------------------|--|
|                                                                   |                                            |                               |                                                                                     |           |                                                                                   | 10 FWY      | 1           | 186,000                                                                                  |  |
| JOIN:                                                             |                                            |                               |                                                                                     |           |                                                                                   |             | *Source Cou | inty of San Bernardino                                                                   |  |
| тј-Маж                                                            | <b>TACK</b>                                | HOBBY<br>LOBBY                | DESIGNER SHOF WARFHOLISE®                                                           | wet seal. |                                                                                   | dressbar    |             | Famous<br>Footwear                                                                       |  |
|                                                                   | buybuy<br>BABY                             | <b>ROSS</b><br>DRESS FOR LESS | OLD NAVY                                                                            |           | HĽS                                                                               | petco       |             |                                                                                          |  |
| LANE BRYANT                                                       | Harkins<br>Theatres<br>Ultimate Moviegoing |                               | eg FITNESS                                                                          | Where Cre | chaels<br>ativity Happens                                                         | BevMo       | <b>g</b> Al | TARGET                                                                                   |  |
| LEE & ASSOCIATES                                                  |                                            | jst                           | JEFF STANLEY<br>951.276.3612<br>jstanley@lee-associates.com<br>License ID# 01016436 |           | NICK WIRICK<br>951.276.3636<br>nwirick@lee-associates.com<br>License ID# 01304661 |             |             | CHRIS BEAUCHAMP<br>951.276.3675<br>cbeauchamp@lee-associates.com<br>License ID# 01982753 |  |

TRAFFIC COUNTS

Alabama St.

No warranty or representation has been made to the accuracy of the foregoing information. Terms of sale or lease and availability are subject to change or withdrawal without notice. Lee & Associates Commercial Real Estate Services, Inc. - Riverside. 3240 Mission Inn Avenue, Riverside, CA 92507 | Corporate ID# 01048055 Rev.1.04.18