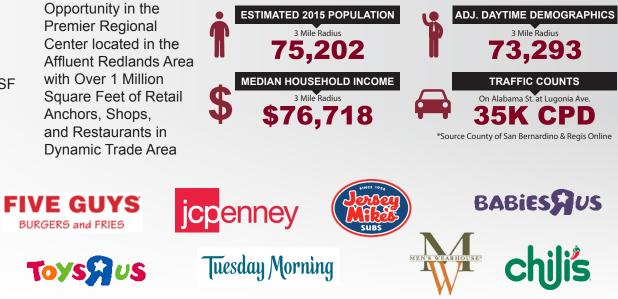

| JEFF STANLEY<br>951.276.3612<br>jstanley@lee-associates.com<br>License ID# 01016436 |           | NICK WIRICK<br>951.276.3636<br>nwirick@lee-associates.com<br>License ID# 01304661 |             |             | CHRIS BEAUCHAMP<br>951.276.3675<br>cbeauchamp@lee-associates.com<br>License ID# 01982753 |  |

TRAFFIC COUNTS

Alabama St.

No warranty or representation has been made to the accuracy of the foregoing information. Terms of sale or lease and availability are subject to change or withdrawal without notice. Lee & Associates Commercial Real Estate Services, Inc. - Riverside. 3240 Mission Inn Avenue, Riverside, CA 92507 | Corporate ID# 01048055 Rev.1.04.18

 Power Center Anchored by JC Penney, Toys'R'Us,

• ±1,184 SF - ±6,102 SF Spaces Available

JOIN:

CPD (±)

21,000







No warranty or representation has been made to the accuracy of the foregoing information. Terms of sale or lease and availability are subject to change or withdrawal without notice. Lee & Associates Commercial Real Estate Services, Inc. - Riverside. 3240 Mission Inn Avenue, Riverside, CA 92507 | Corporate ID# 01048055

# **Redlands Town Center** ±1,184 - 6,102 SF SPACE AVAILABLE NWC ALABAMA ST & LUGONIA AVE, REDLANDS



## FEATURES:

- Rare Retail and Babies'R'Us

### **DEMOGRAPHICS:**