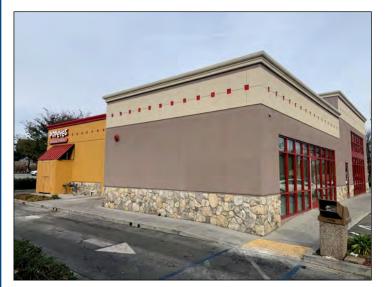

# 2,200± SF End Cap Retail Space in Target-Anchored Shopping Center

MEACHAM/OPPENHEIMER, INC. CORFAC INTERNATIONAL 8 No. San Pedro St., Suite 300 San Jose, California 95110 Tel: 408.378.5900 Fax: 408.378.5903 www.moinc.net

#### **PROPERTY INFORMATION:**

- Outstanding Gilroy Intersection of Camino Arroyo @ HWY 101 & 152
- Front Corner Space, 2,200± SF with Potential Outdoor Seating Area
- Next to High Traffic Popeyes Chicken
- Gilroy Crossing Center Tenants Include: Target, Barnes & Noble, Ross, Kohl's, Michaels, Bevmo, Pet'smart, Starbucks, Buffalo Wild Wings, and many more
- 40,000 Avg. Daily Traffic on Hwy 152/101
- Contact Agent for Rates