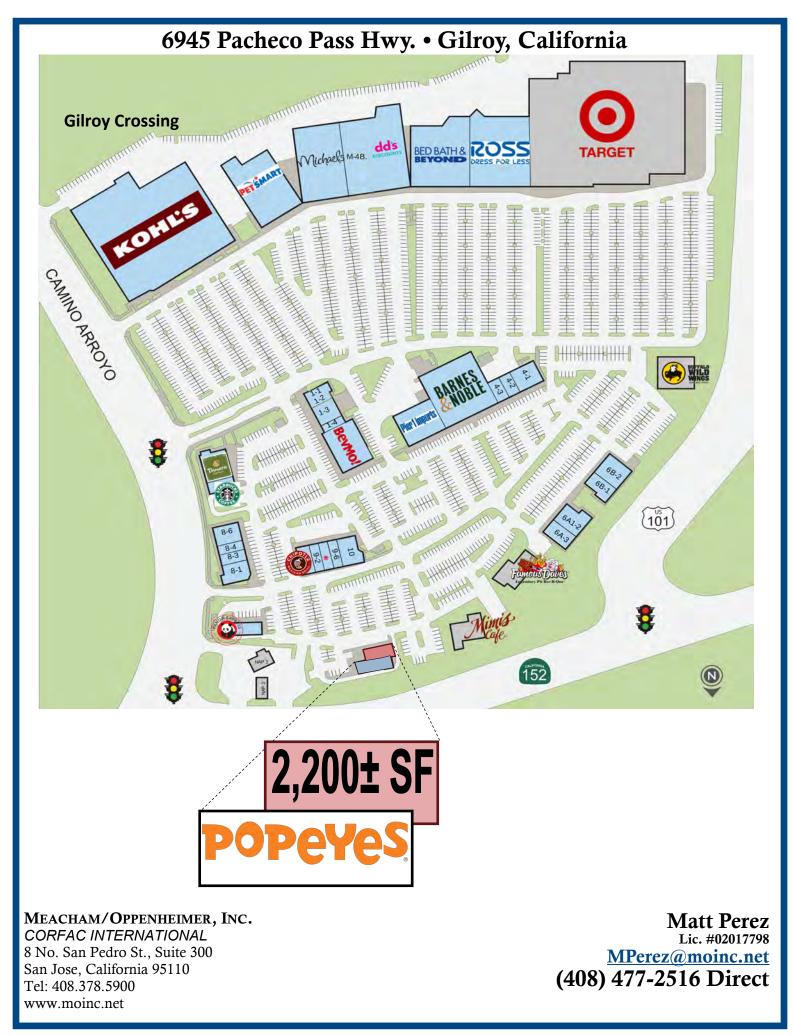

#### **PROPERTY INFORMATION:**

- Outstanding Gilroy Intersection of Camino Arroyo @ HWY 101 & 152
- Front Corner Space, 2,200± SF with Potential Outdoor Seating Area
- Next to High Traffic Popeyes Chicken
- Gilroy Crossing Center Tenants Include: Target, Barnes & Noble, Ross, Kohl's, Michaels, Bevmo, Pet'smart, Starbucks, Buffalo Wild Wings, and many more
- 40,000 Avg. Daily Traffic on Hwy 152/101
- Contact Agent for Rates

## 6945 Pacheco Pass Hwy. • Gilroy, California

**MEACHAM/OPPENHEIMER, INC.** *CORFAC INTERNATIONAL* 8 No. San Pedro St., Suite 300 San Jose, California 95110 Tel: 408.378.5900 www.moinc.net Matt Perez Lic. #02017798 <u>MPerez@moinc.net</u> (408) 477-2516 Direct