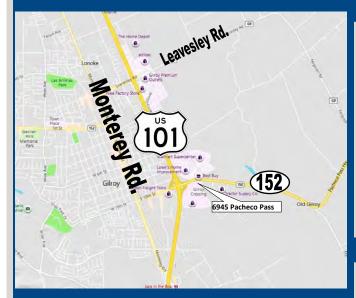

#### **PROPERTY INFORMATION:**

- Outstanding Gilroy Intersection of Camino Arroyo @ HWY 101 & 152
- Front Corner Space, 2,200± SF with Potential Outdoor Seating Area
- Next to High Traffic Popeyes Chicken
- Gilroy Crossing Center Tenants Include: Target, Barnes & Noble, Ross, Kohl's, Michaels, Bevmo, Pet'smart, Starbucks, Buffalo Wild Wings, and many more
- 40,000 Avg. Daily Traffic on Hwy 152/101
- Contact Agent for Rates