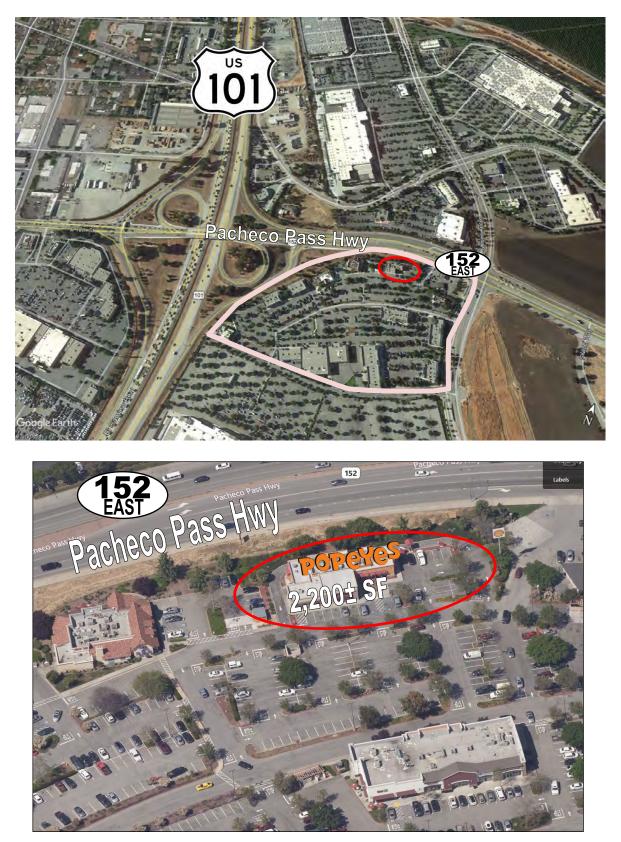

#### **PROPERTY INFORMATION:**

- Outstanding Gilroy Intersection of Camino Arroyo @ HWY 101 & 152
- Front Corner Space, 2,200± SF with Potential Outdoor Seating Area
- Next to High Traffic Popeyes Chicken
- Gilroy Crossing Center Tenants Include: Target, Barnes & Noble, Ross, Kohl's, Michaels, Bevmo, Pet'smart, Starbucks, Buffalo Wild Wings, and many more
- 40,000 Avg. Daily Traffic on Hwy 152/101
- Contact Agent for Rates