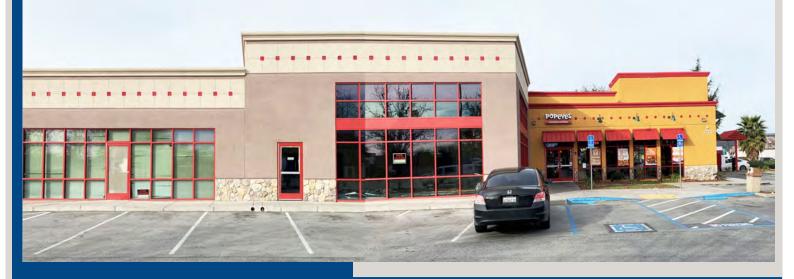

# 2,200± SF End Cap Retail Space in Target-Anchored Shopping Center

MEACHAM/OPPENHEIMER, INC. CORFAC INTERNATIONAL 8 No. San Pedro St., Suite 300 San Jose, California 95110 Tel: 408.378.5900 Fax: 408.378.5903 www.moinc.net

#### **PROPERTY INFORMATION:**

- Outstanding Gilroy Intersection of Camino Arroyo @ HWY 101 & 152
- Front Corner Space, 2,200± SF with Potential Outdoor Seating Area
- Next to High Traffic Popeyes Chicken
- Gilroy Crossing Center Tenants Include: Target, Barnes & Noble, Ross, Kohl's, Michaels, Bevmo, Pet'smart, Starbucks, Buffalo Wild Wings, and many more
- 40,000 Avg. Daily Traffic on Hwy 152/101
- Contact Agent for Rates