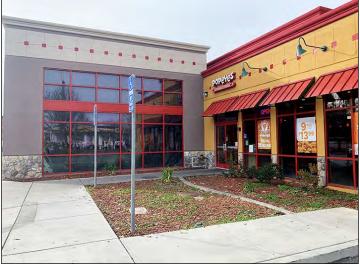

# 2,200± SF End Cap Retail Space in Target-Anchored Shopping Center

MEACHAM/OPPENHEIMER, INC. CORFAC INTERNATIONAL 8 No. San Pedro St., Suite 300 San Jose, California 95110 Tel: 408.378.5900 Fax: 408.378.5903 www.moinc.net

#### **PROPERTY INFORMATION:**

- Outstanding Gilroy Intersection of Camino Arroyo @ HWY 101 & 152
- Front Corner Space, 2,200± SF with Potential Outdoor Seating Area
- Next to High Traffic Popeyes Chicken
- Gilroy Crossing Center Tenants Include: Target, Barnes & Noble, Ross, Kohl's, Michaels, Bevmo, Pet'smart, Starbucks, Buffalo Wild Wings, and many more
- 40,000 Avg. Daily Traffic on Hwy 152/101
- Contact Agent for Rates