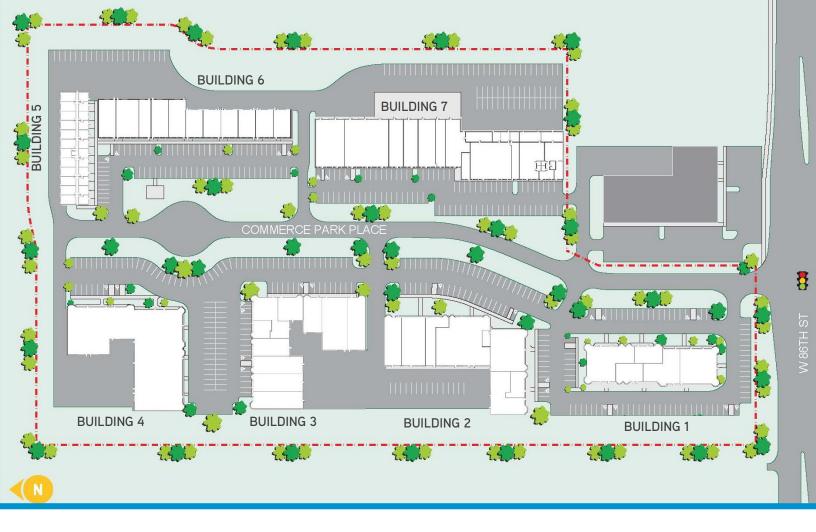

## FOR LEASE | 8650 - 8857 Commerce Park Place | Indianapolis, IN 46268

- 133,749 SF, 7 building portfolio
- Available spaces ranging from 233 SF 4,111 SF
- Exterior signage available
- Ample parking for employees and clients
- Zoned I-2-S
- Easy access to I-465 & I-65
- Numerous amenities within close proximity including retail centers, restaurants and hotels
- 15 minutes to Downtown Indianapolis or Indianapolis International Airport
- Recent improvements:
  - Installed LED high efficiency lighting to exterior of buildings
  - Revamped landscaping
  - Parking lot / roadway asphalt upgrades

## Availabilities

| SUITE                  | TOTAL SF | OFFICE SF | CLEAR HEIGHT | DOCKS/DRIVE-INS | RATE (IG)   |
|------------------------|----------|-----------|--------------|-----------------|-------------|
| Building 2, Suite C    | 4,111    | 4,111     | N/A          | N/A             | \$8.50 PSF  |
| Building 3, Suite E    | 2,417    | 2,000     | 11'          | 0 / 1           | \$9.25 PSF  |
| Building 5, Suite J    | 233      | 233       | N/A          | N/A             | \$275/month |
| Building 5, Suite L    | 233      | 233       | N/A          | N/A             | \$275/month |
| Building 5, Suite BB   | 366      | 0         | 12'          | 0 / 1           | \$425/month |
| Building 5, Suite CC   | 366      | 0         | 12'          | 0 / 1           | \$425/month |
| Building 5, Suite DD   | 366      | 0         | 12'          | 0 / 1           | \$425/month |
| Building 5, Suite GG   | 366      | 0         | 12'          | 0 / 1           | \$425/month |
| Building 5, Suite II   | 366      | 0         | 12'          | 0 / 1           | \$425/month |
| Building 5, Suite JJ   | 366      | 0         | 12'          | 0 / 1           | \$425/month |
| Building 5, Suite LL   | 366      | 0         | 12'          | 0 / 1           | \$425/month |
| Building 6, Suite B    | 1,342    | 647       | 12'          | 0 / 1           | \$9.25 PSF  |
| Building 7, Suites N-O | 3,839    | BTS       | 16′          | 0 / 2           | \$8.50 PSF  |