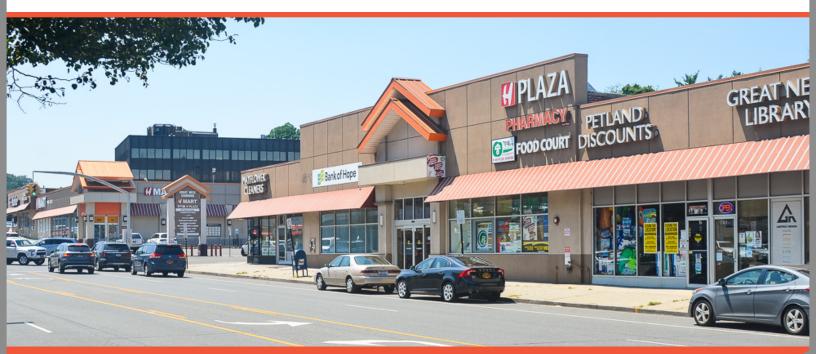

#### FORMER TENANT Petland Discounts

#### **NEIGHBORING TENANTS**

H-Mart Supermarket, T-Mobile, Starbucks, NYU Langone, Great Neck Library, Gold Coast Maserati, H-Plaza Shopping Center

### **FEATURES**

Recently renovated Shopping Center with brand new facade, storefront and architectural details

Tenant pylon sign directly faces Northern Blvd.

Location offers front/rear access + shared loading dock

Prime retail shopping center with high traffic counts

Incredible visibility and exposure

Parking light at Northern Blvd. and Great Neck Rd.