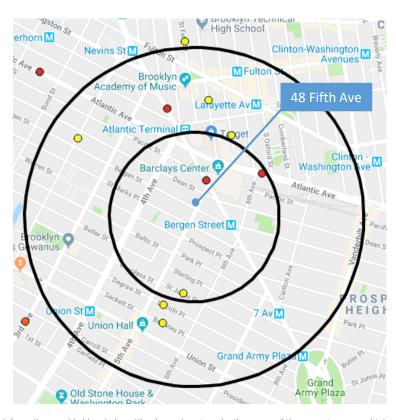

# TRANSPORTATION

#### **DEMOGRAPHICS**

More than 13.5 million riders annually at the Atlantic Terminal subway station

Barclays Center hosts at least 220 events per year and contains 19,000 seats.

| Radius        | .25 Miles | .5 Miles |
|---------------|-----------|----------|
| Population    | 10,069    | 38,901   |
| Median Income | \$95,650  | \$92,289 |