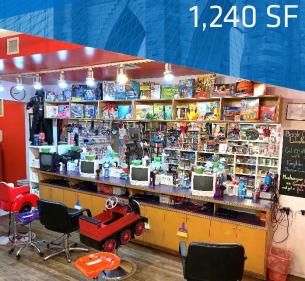

**48 FIFTH AVENUE** 





Retail for Lease



#### **SUMMARY**

48 Fifth Avenue is located near the intersection of Flatbush, Fifth, and Atlantic Avenues within sight of the Barclays Arena. The site is situated at the top of Park Slope's busiest corridor and in one of New York City's most coveted residential neighborhoods.

The space is in proximity to Brooklyn's largest transportation hub, Atlantic Terminal, with access to the D, N, R, B, Q, 2, 3, 4, 5 subway lines and the LIRR. It is an ideal boutique or café/restaurant use.

# **HIGHLIGHTS**

- High traffic location
- Near Barclays Center
- Strong co-tenancy
- Exceptional transportation
- Full lower level storage
- · Possible sale of business also

### **LEASABLE AREA**

1,240 SF plus lower level

# **CEILING HEIGHTS**

11 Feet

# **CROSS STREETS**

Dean St. &