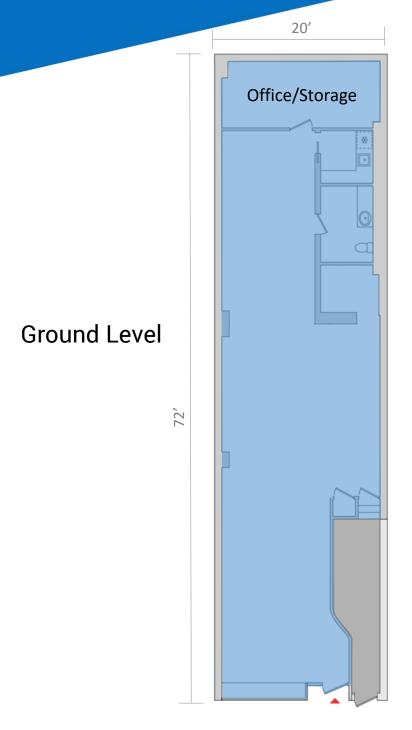

### **LEASABLE AREA**

1,240 SF plus lower level

# **48 FIFTH AVENUE**

Barclays Center Area

Retail for Lease 1,240 SF

**Lower Level** 

Fifth Ave

The information provided herein has either been given to us by the owner of the property or was obtained from sources we deem reliable. We do not guarantee the accuracy of any information. All zoning, existing square feet of buildings, available buildable square feet, permitted uses and any other information provided herein must be independently verified. The value of any real estate investment is dependent upon a variety of factors including income, vacancy rates, expense estimates, tax brackets and general market assumptions, all of which should be evaluated by your tax advisor and/or legal counsel. Prospective buyer and tenants should carefully verify each item of information herein.