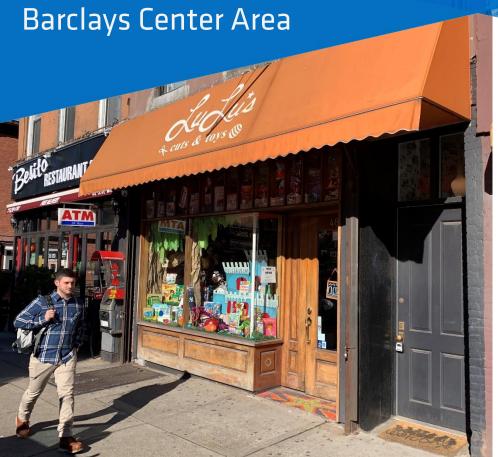

#### **SUMMARY**

48 Fifth Avenue is located near the intersection of Flatbush, Fifth, and Atlantic Avenues within sight of the Barclays Arena. The site is situated at the top of Park Slope's busiest corridor and in one of New York City's most coveted residential neighborhoods.

# **HIGHLIGHTS**

- High traffic location
- Near Barclays Center
- Strong co-tenancy
- Exceptional transportation
- Full lower level storage
- · Possible sale of business also