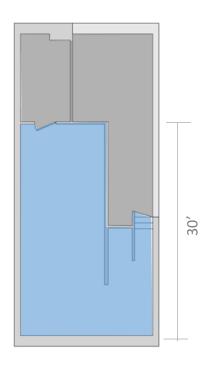

### **LEASABLE AREA**

1,240 SF plus lower level

# **CEILING HEIGHTS**

11 Feet

# **48 FIFTH AVENUE**

Barclays Center Area

Retail for Lease 1,240 SF

**Lower Level** 

Fifth Ave

The information provided herein has either been given to us by the owner of the property or was obtained from sources we deem reliable. We do not guarantee the accuracy of any information. All zoning, existing square feet of buildings, available buildable square feet, permitted uses and any other information provided herein must be independently verified. The value of any real estate investment is dependent upon a variety of factors including income, vacancy rates, expense estimates, tax brackets and general market assumptions, all of which should be evaluated by your tax advisor and/or legal counsel. Prospective buyer and tenants should carefully verify each item of information herein.