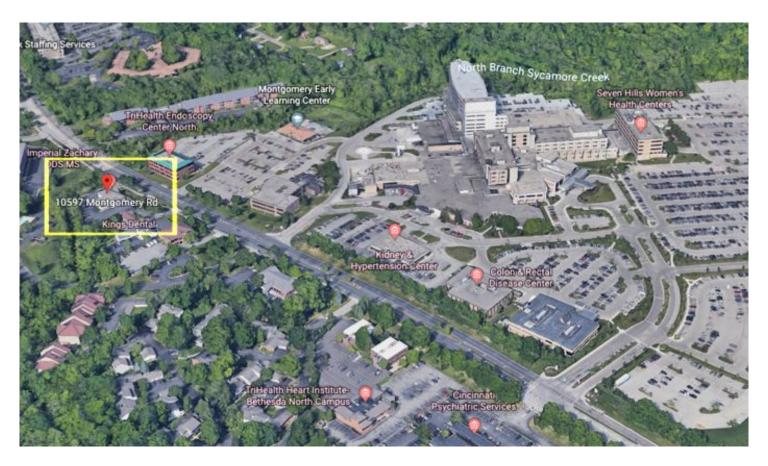

# Area Map

#### **SQUARE FOOTAGE/DETAILS**

- Located across from Bethesda North Hospital
- Minutes from I-71 & I-275
- Montgomery Road signage
- Well-maintained area in Montgomery Community
- All utilities included in leasing agreement