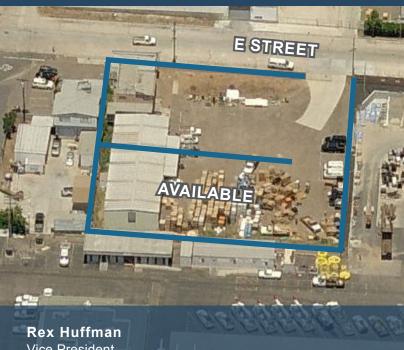

#### **PROPERTY FEATURES**

- Approximately ±3,000 SF
- 10,000 15,000 SF Yard
- 18' Clear Height
- Power 240 Volt 3 Phase 100 Amp Delta
- 1 Oversized Grade Level Door
- Outside Storage Towing Allowed
- Directly Off I-15, I-805 and CA-94
- Available June 1, 2015

# Warehouse • Large Secure Yard

3411 E Street, San Diego, California

Rex Huffman Vice President Lic #00648675 858.458.3360 rhuffman@voitco.com

4747 Executive Drive, Suite 800, San Diego, CA 92121 • 858.453.0505 • 858.453.1981 Fax • Lic #01333376 | www.voitco.com