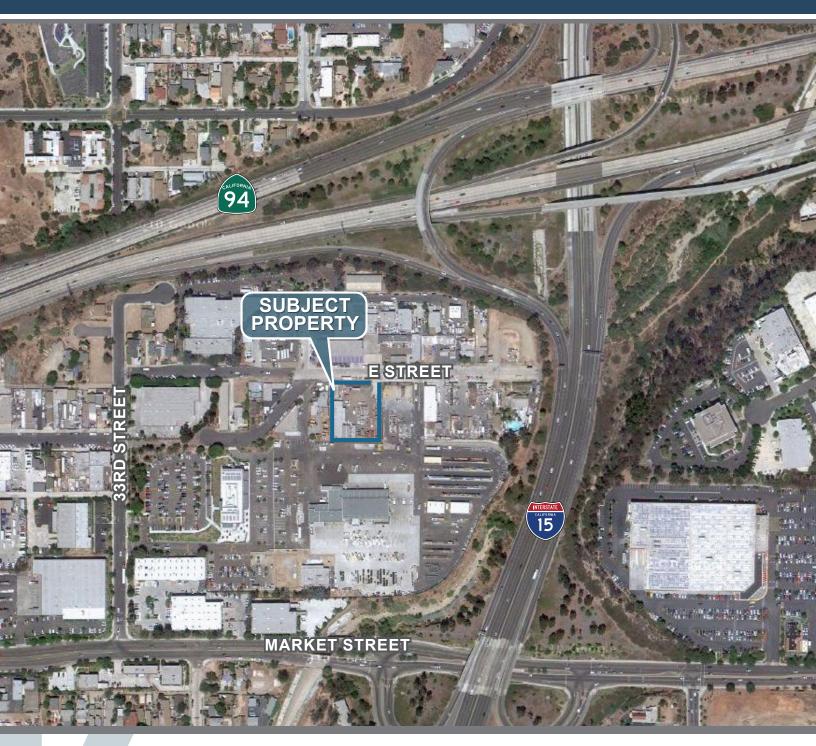

# Warehouse • Large Secure Yard 3411 E Street, San Diego, California 92102

Vice President Lic #00648675 858.458.3360 rhuffman@voitco.com

# Warehouse • Large Secure Yard

3411 E Street, San Diego, California

Rex Huffman Vice President Lic #00648675 858.458.3360 rhuffman@voitco.com

4747 Executive Drive, Suite 800, San Diego, CA 92121 • 858.453.0505 • 858.453.1981 Fax • Lic #01333376 | www.voitco.com