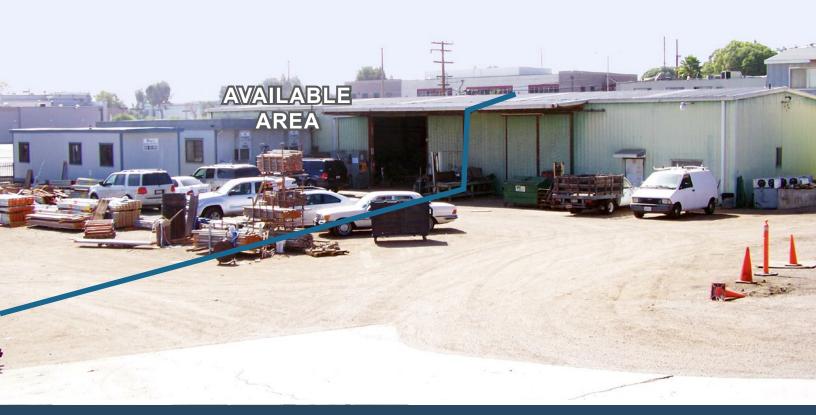

#### **PROPERTY FEATURES**

- Approximately ±3,000 SF
- 10,000 15,000 SF Yard
- 18' Clear Height
- Power 240 Volt 3 Phase 100 Amp Delta
- 1 Oversized Grade Level Door
- Outside Storage Towing Allowed
- Directly Off I-15, I-805 and CA-94
- Available June 1, 2015

#### LEASE RATE

• \$3,500 to \$4,200 Gross a month (depending on yard size taken)