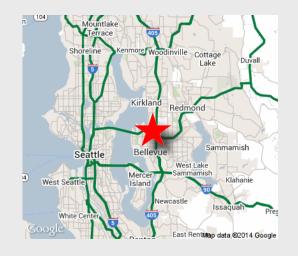

#### **PROPERTY HIGHLIGHTS:**

- Available: 8,540 SF Restaurant Building
- Rental Rate: \$25.00 PSF, NNN
- NNN: \$10.00 PSF (estimate)
- 110 Car Parking
- Located in the Yarrow Bay Neighborhood of SW Kirkland
- EMPLOYEES & GM ARE UNAWARE OF RESTAURANT CLOSING. LISTING AGENT MUST BE PRESENT AT SHOWINGS