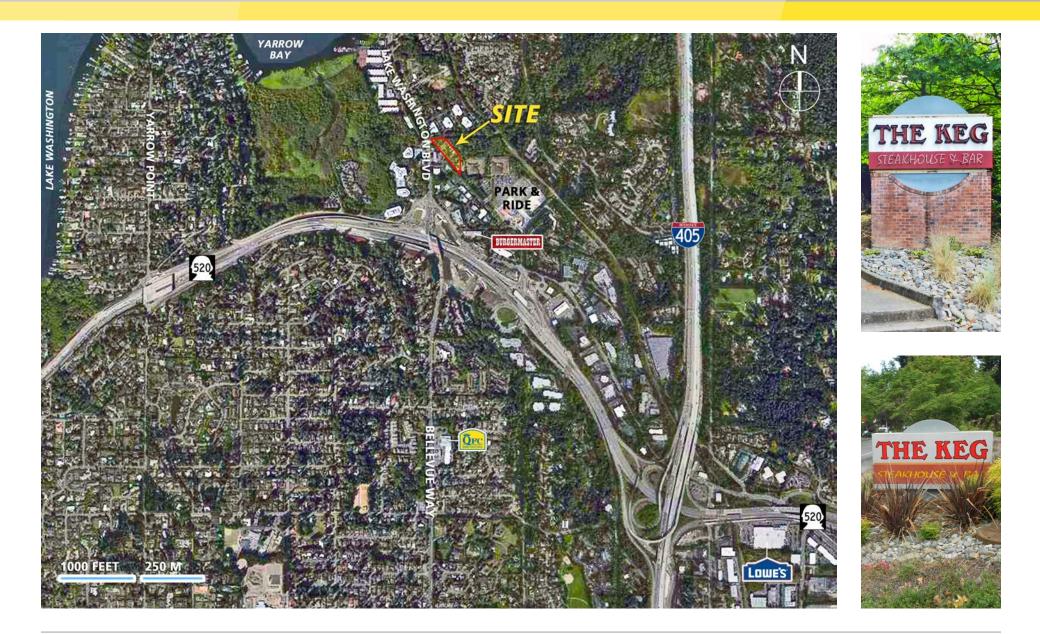

#### **PROPERTY HIGHLIGHTS:**

- Available: 8,540 SF Restaurant Building
- Rental Rate: \$25.00 PSF, NNN
- NNN: \$10.00 PSF (estimate)
- 110 Car Parking
- Located in the Yarrow Bay Neighborhood of SW Kirkland
- EMPLOYEES & GM ARE UNAWARE OF RESTAURANT CLOSING. LISTING AGENT MUST BE PRESENT AT SHOWINGS