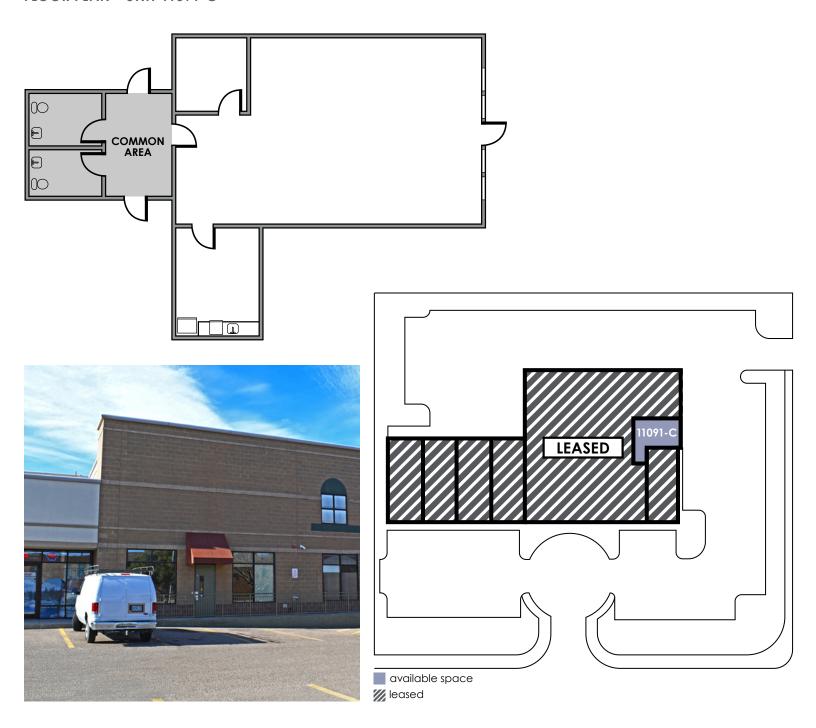

# **BUILDING HIGHLIGHTS**

UNIT 11091-C

1,408 RSF

**LEASE RATE** 

\$2,600/MO GROSS

#### FLOOR PLAN - UNIT 11091-C

All information furnished regarding this property is obtained from sources deemed reliable. Dean Callan & Company, Inc. makes no representation, guarantee or warranty, expressed or implied, as to the accuracy thereof.