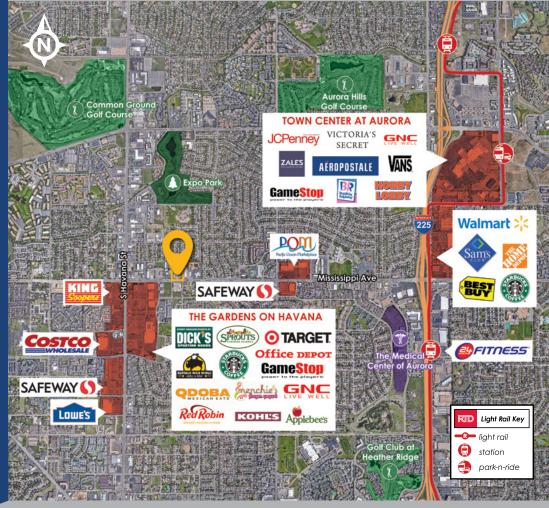

## **PROPERTY FEATURES**

- 11083-11093 East Mississippi Avenue is in the Expo Park neighborhood. Expo Park is the 6th most walkable neighborhood in Aurora.
- Within walking distance to The Gardens on Havana with numerous retail and restaurant amenities
- Close to RTD' R-Line light rail
- Quick access to I-225

## WALK SCORE®

72 Very Walkable
Most errands can be accomplished

82 Very Bikeable

FOR MORE INFORMATION CONTACT