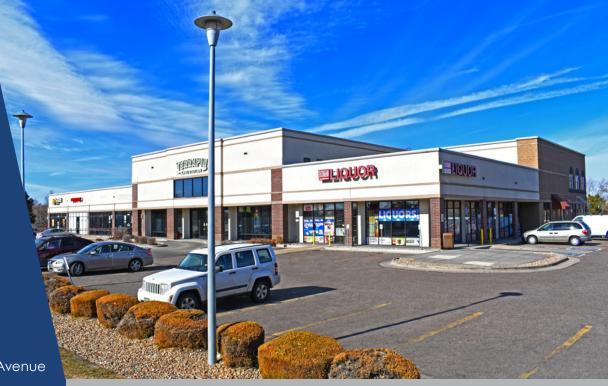

# RETAIL SPACE FOR LEASE

11083-11093 East Mississippi Avenue Aurora, Colorado

# **BUILDING HIGHLIGHTS**

UNIT 11091-C

1,408 RSF

**LEASE RATE** 

\$2,600/MO GROSS

## **PROPERTY FEATURES**

- 11083-11093 East Mississippi Avenue is in the Expo Park neighborhood. Expo Park is the 6th most walkable neighborhood in Aurora.
- Within walking distance to The Gardens on Havana with numerous retail and restaurant amenities
- Close to RTD' R-Line light rail
- Quick access to I-225