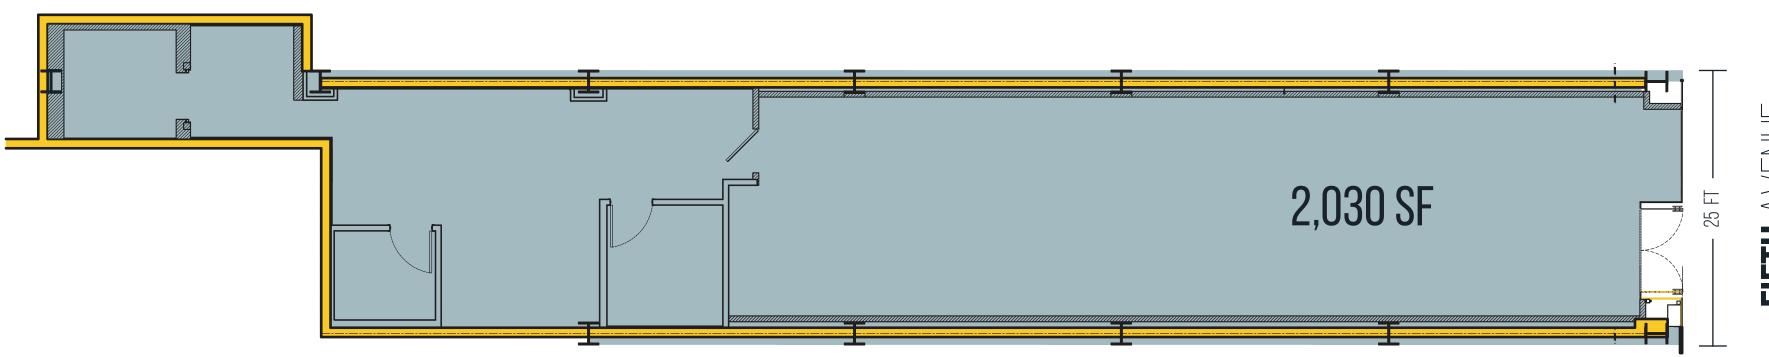

GROUND FLOOR FRONTAGE POSSESSION TERM **ASKING RENT** 

2,030 FT

25 FT

**ARRANGED** 

**10 YEAR SUBLEASE** 

**UPON REQUEST** 