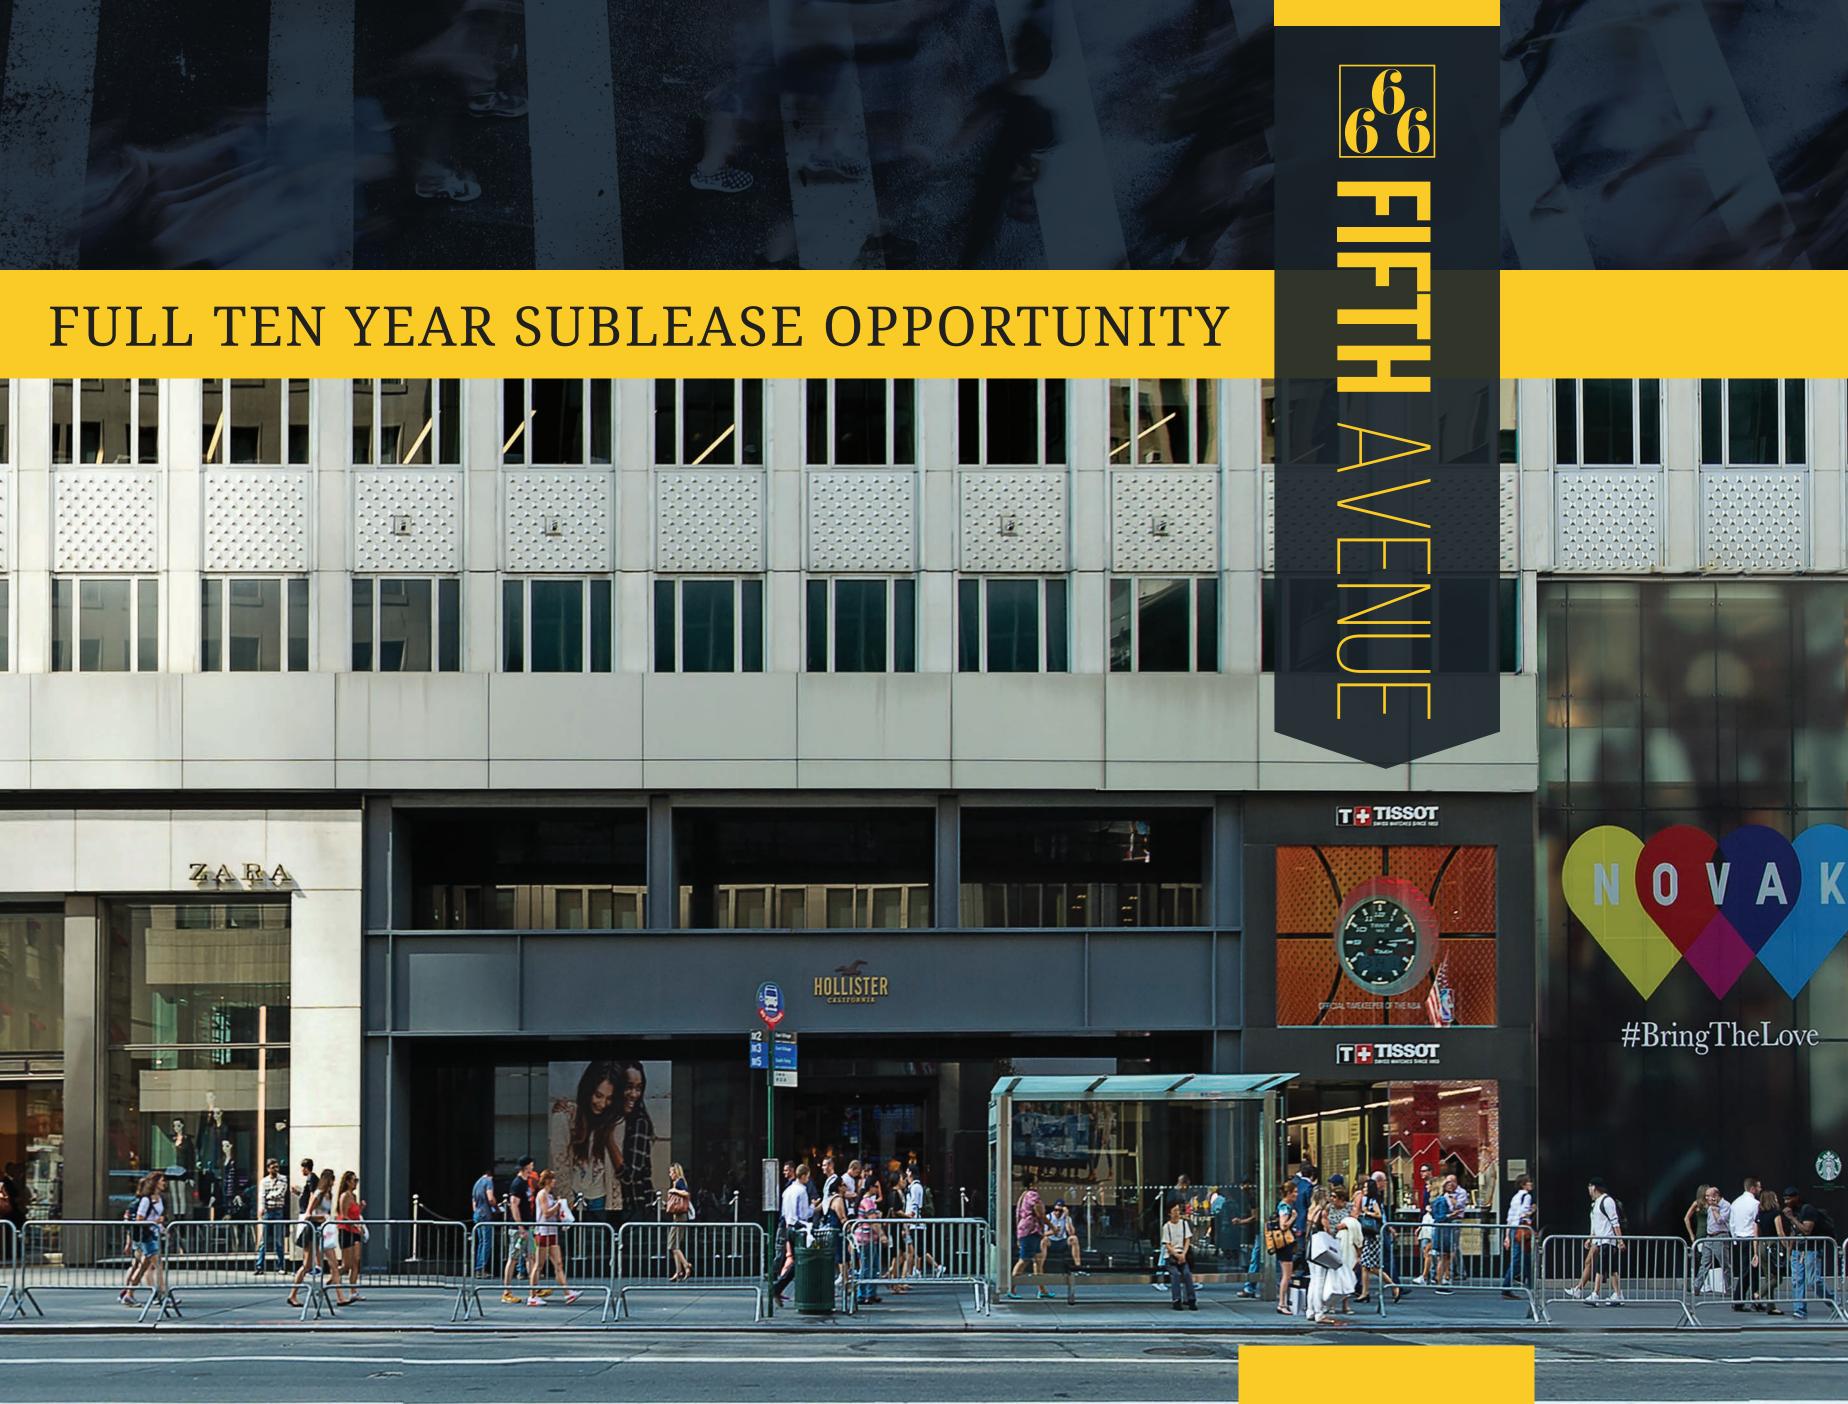

GROUND FLOOR FRONTAGE POSSESSION TERM **ASKING RENT** 

2,030 FT

25 FT

**ARRANGED** 

**10 YEAR SUBLEASE** 

**UPON REQUEST** 

## COMMENTS

- Unparalleled Fifth Avenue 2-story branding opportunity
- Proximity to Rockefeller Center, St. Patrick's Cathedral, Moma, Central Park, Radio City Hall and Times Square
- Steps from the E M Fifth Avenue/53rd Street station
- One of the highest density of tourists and daytime office populations, with some of the most expensive retail real estate in the world
- Saks Fifth Avenue generates more than \$18,000 in revenue per square foot annually
- Apple's location on Fifth Avenue and 59th Street does nearly \$800 million per year out of 20,000 square feet of lower level space and is the highest grossing Apple store worldwide
- J. Crew's Rockefeller Center location does \$50 million in annual sales with no exposure to a major Avenue
- Rockefeller Center has over 650,000 sf of retail space with over 115 high end shops and restaurants

## NEIGHBORING TENANTS ON FIFTH AVENUE

Microsoft

BETWEEN 52ND AND 53RD STREETS

CONTACT EXCLUSIVE SUBLEASE AGENTS

JASON P. PRUGER

212.372.2092 JPRUGER@NGKF.COM **THOMAS M. CITRON** 

212.372.2461 TCITRON@NGKF.COM **AARON CUKIER** 