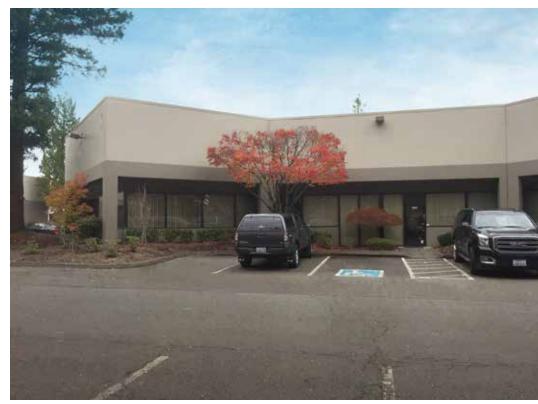

## Pacific Business Park Building 1

6830 S 220th Street Kent, WA

| Approximately 3,210 SF total with 2,044 SF of office |
|------------------------------------------------------|
| \$0.55 shell<br>\$0.85 office add-on, NNN            |
| 1 grade-level door                                   |
| 14' clear height                                     |
| Comcast cable available                              |
| Available with 30 days notice                        |
| Great corner location with lots of grass             |
| Exposure to West Valley Hwy                          |
| Abundant parking                                     |

#### Tremendous access to I-5 and SR-167 via S 212th Street

Doug Klein, SIOR Senior Vice President 206.248.7348 dklein@kiddermathews.com

Kraig Heeter Associate Vice President 206.248.7313

kheeter@kiddermathews.com