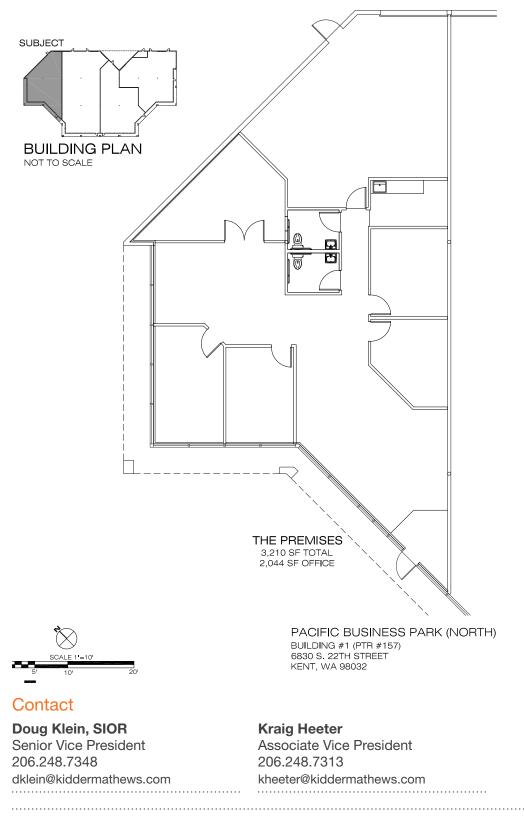

## Pacific Business Park Building 1

6830 S 220th Street Kent, WA

| Approximately 3,210 SF total with 2,044 SF of office |
|------------------------------------------------------|
| \$0.55 shell<br>\$0.85 office add-on, NNN            |
| 1 grade-level door                                   |
| 14' clear height                                     |
| Comcast cable available                              |
| Available with 30 days notice                        |
| Great corner location with lots of grass             |
| Exposure to West Valley Hwy                          |
| Abundant parking                                     |