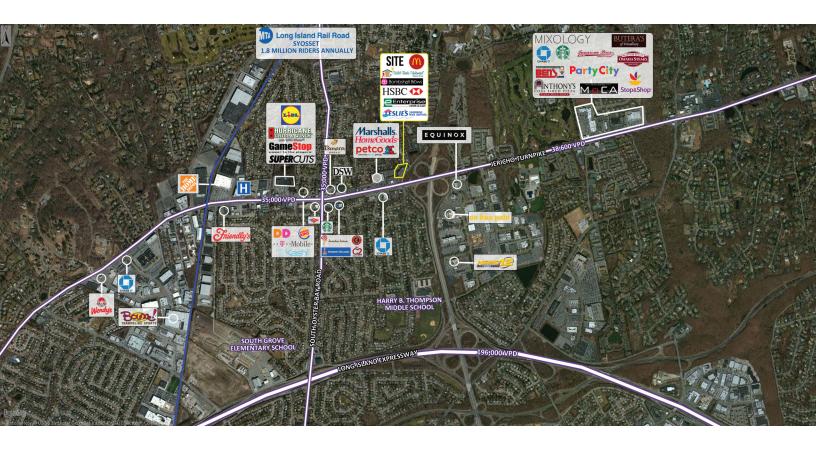

Area Retail Equinox, Rare650, Marshalls & HomeGoods, Petco, DSW, Panera, Starbucks, Hurricane Grill &

Wings, lavarone Brothers, Friendly's, The Home Depot, Stop & Shop, Party City, and many more

Comments • located in the heart of Syosset

• located at the entryway to a 209 unit residential condo community

strong demographics with high median household incomes

direct access to the Seaford Oyster Bay Expressway

great access to back up residential