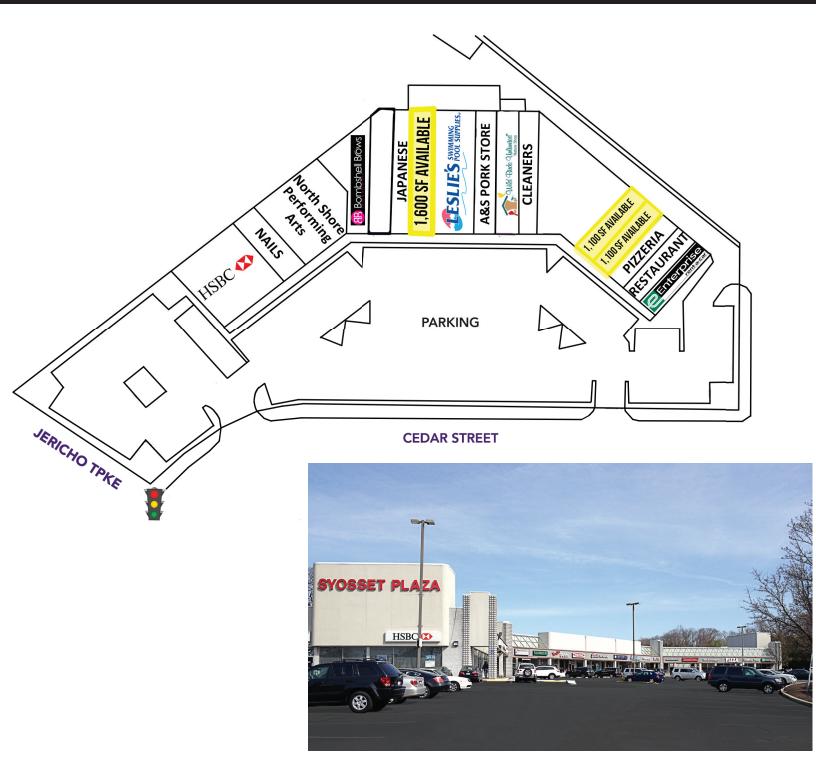

# syosset plaza

retail/restaraunt space available in prime neighborhood shopping center | for lease

Available 1,600 square feet + basement

1,100 square feet - restaurant use

1,100 square feet

**Asking Rent Upon Request** 

**Extras** \$14.50 per square foot

HSBC, C.S. Nails, Bombshell Brows, Tenjin Sushi, Leslie's Pool Supplies, A&S Italian Fine Foods, Co-tenants

Wild Birds Unlimited, Dry Cleaners, Pronto Pizza, Panda Chinese Food, Enterprise

# syosset plaza