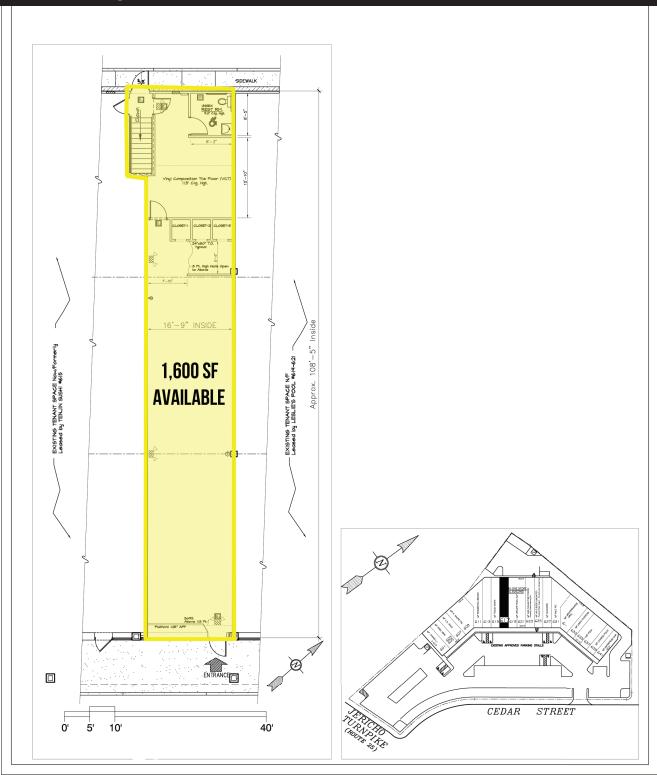

# syosset plaza

retail/restaraunt space available in prime neighborhood shopping center | for lease

Available 1,600 square feet + basement

1,100 square feet - restaurant use

1,100 square feet

**Asking Rent Upon Request** 

### syosset plaza