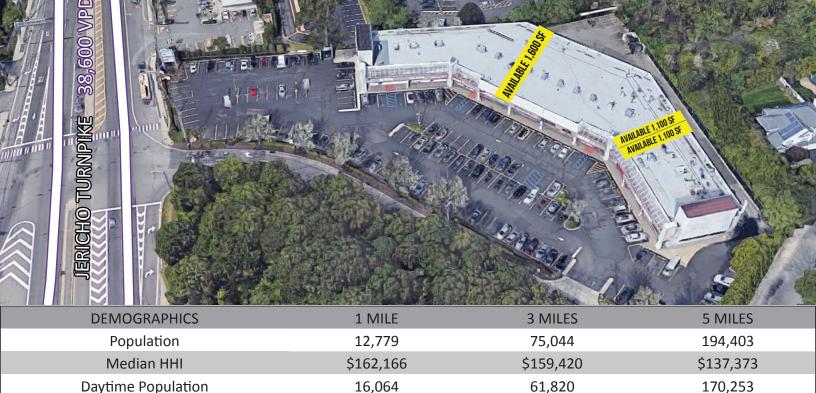

# syosset plaza

retail/restaraunt space available in prime neighborhood shopping center | for lease

Available 1,600 square feet + basement

1,100 square feet - restaurant use

1,100 square feet

**Asking Rent Upon Request** 

**Extras** \$14.50 per square foot

HSBC, C.S. Nails, Bombshell Brows, Tenjin Sushi, Leslie's Pool Supplies, A&S Italian Fine Foods, Co-tenants

Wild Birds Unlimited, Dry Cleaners, Pronto Pizza, Panda Chinese Food, Enterprise

### syosset plaza