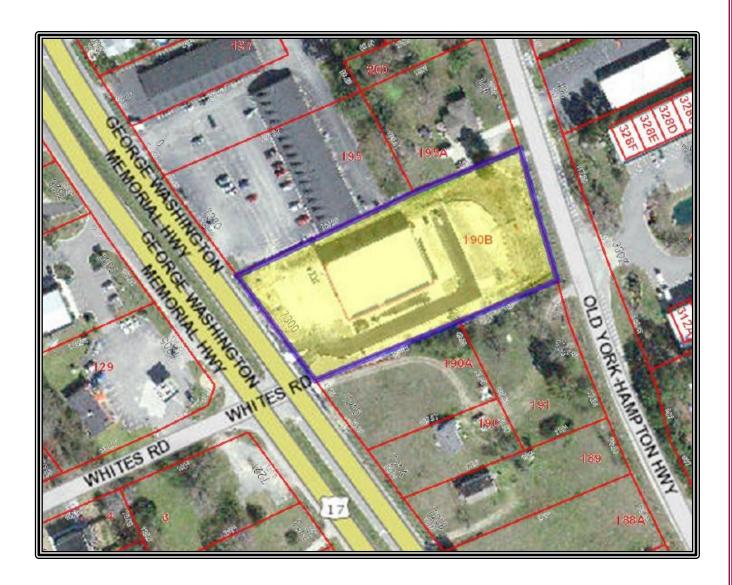

# 7300 George Washington Memorial Highway Yorktown, Virginia

The property is outlined in blue and highlighted in yellow. For illustration purposes only.