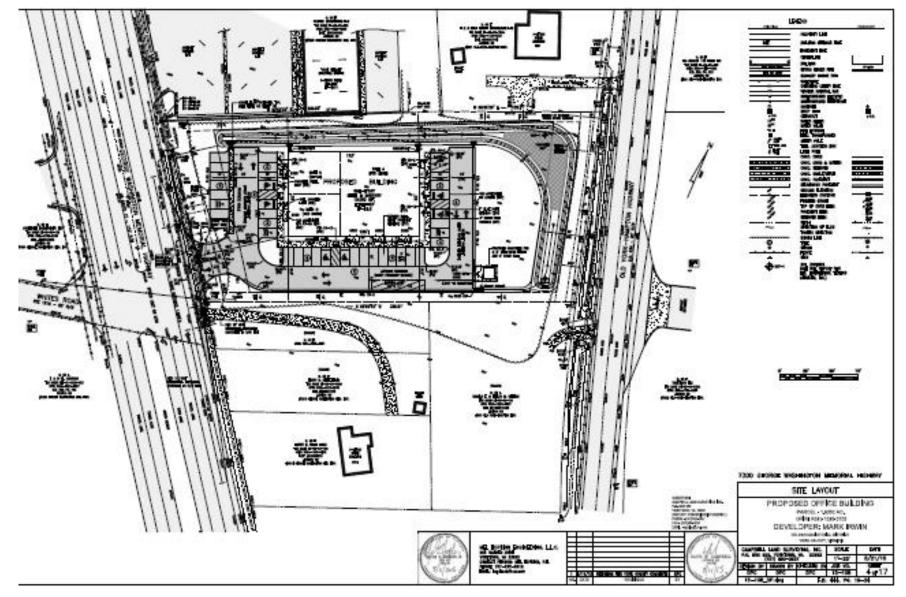

## 7300 George Washing Memorial Highway, Yorktown, Virginia

Site Plan For illustration purposes only.

This information was obtained from sources deemed to be reliable, but is not warranted.

This offer subject to errors and omissions, or withdrawal, without notice.