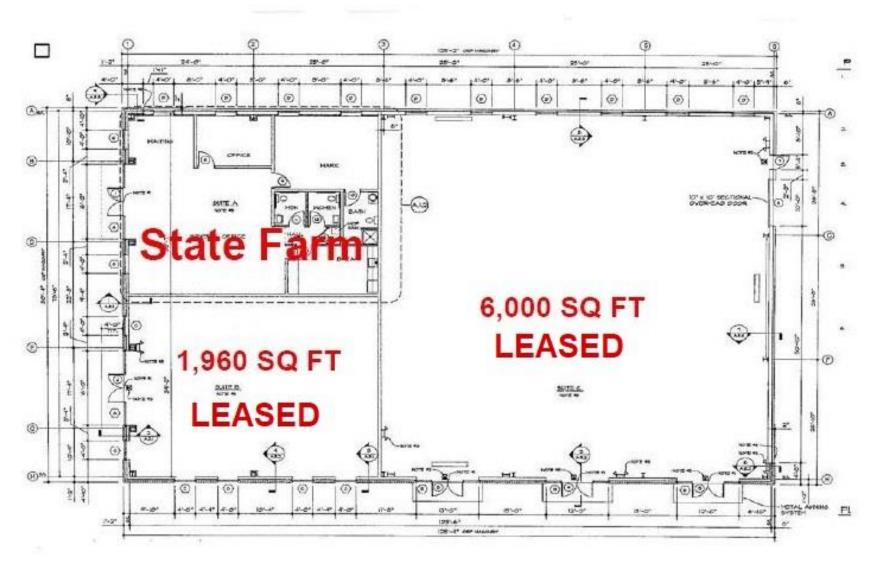

## 7300 George Washing Memorial Highway, Yorktown, Virginia

Floor Plan For illustration purposes only.

This information was obtained from sources deemed to be reliable, but is not warranted.

This offer subject to errors and omissions, or withdrawal, without notice.

## 7300 George Washington Memoria Hwy, Yorktown, VA 23692

Building Type: General Retail Total Available: 1,960 SF

Secondary: Storefront Retail/Office % Leased: 80.34% GLA: 9,968 SF Rent/SF/Yr: \$22.00

Year Built: 2017