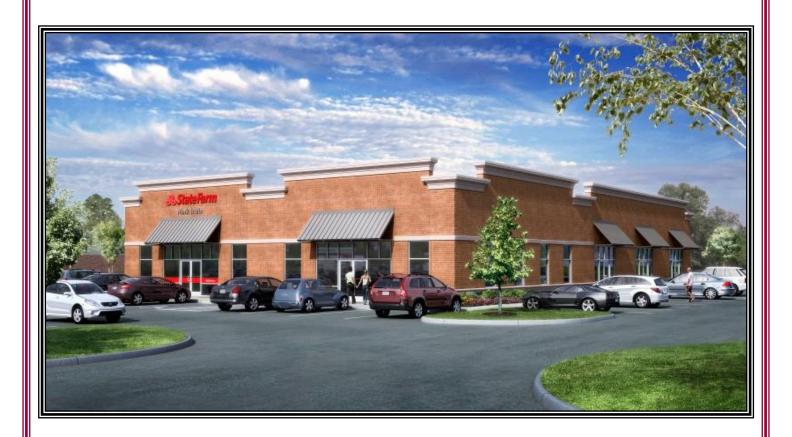

## 7300 George Washington Memorial Highway York County, Virginia (Income Producing)

**Location:** 7300 George Washington Memorial Highway, York County

**Description:** The Property is an attractive 10,000 square foot multi-purpose building.

#### **General Information:**

- \*\*While this property is income producing, 4,000 square feet of space has the potential to become available for an owner/occupant.
- ➤ Road frontage on recently widened Route 17
- Well established area
- Surrounded by numerous retailers and solid residential neighborhoods