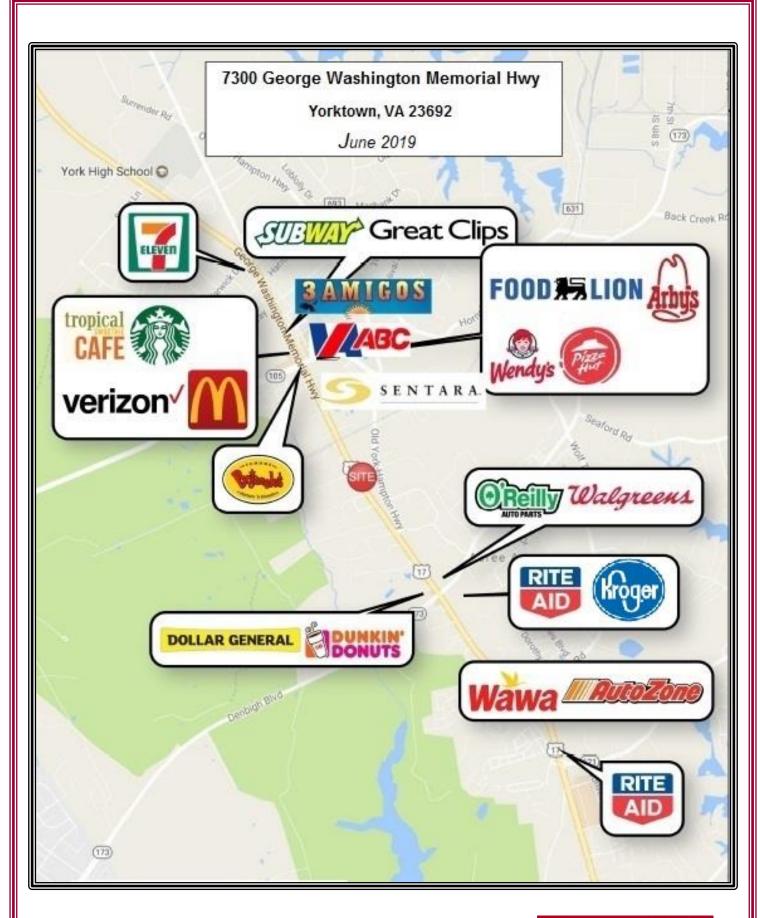

# 7300 George Washington Memorial Highway Yorktown, Virginia

The property is outlined in blue and highlighted in yellow. For illustration purposes only.