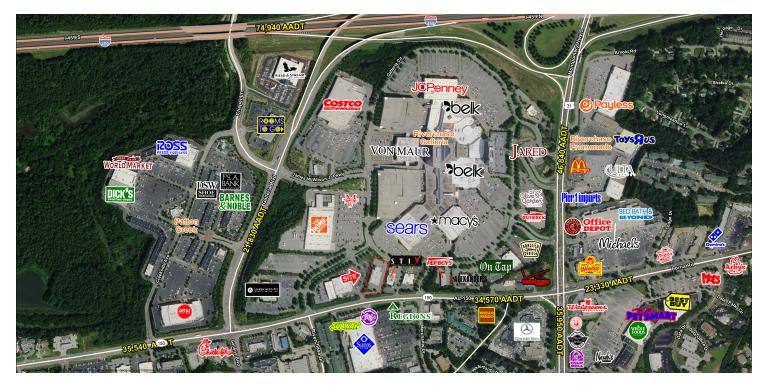

#### LOCATION OVERVIEW

Hoover is a city in Jefferson and Shelby counties in north central Alabama, United States. The largest suburb around Birmingham, the population of the city was 84,848 as of the 2015 US Census estimate. Hoover is home to the Riverchase Galleria, one of the largest shopping centers in the Southeast and one of the largest mixed-use centers in the U.S. with 2.4 million square feet of total retail floor area. The Riverchase Galleria complex includes shopping, hotel and office space.

#### PROPERTY HIGHLIGHTS

- Available: Galleria Circle outparcel with +/- 10,732 SF building for lease or ground lease on +/- 1.37 acres
- Visibility from Highway 150 to over 35,000 cars per day
- Cross parking with the Galleria Mall
- Approximately 164 ft of frontage on Highway 150
- Access from Galleria Circle and Highway 150
- Call for details