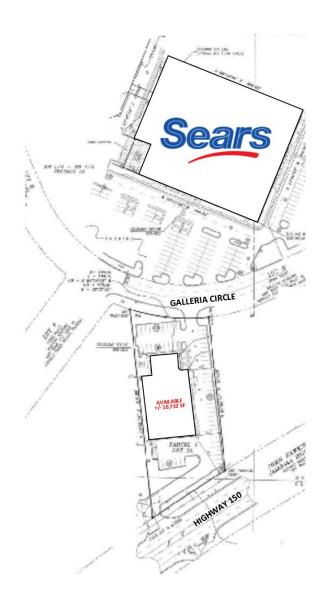

## SITE PLAN

EXCLUSIVE AGENT(S) KATHY DENNIS, CCIM • kathy.dennis@tscg.com • 205.776.6708

#### PROPERTY HIGHLIGHTS

- Available: Galleria Circle outparcel with +/- 10,732 SF building for lease or ground lease on +/- 1.37 acres
- Visibility from Highway 150 to over 35,000 cars per day
- Cross parking with the Galleria Mall
- Approximately 164 ft of frontage on Highway 150
- Access from Galleria Circle and Highway 150
- Call for details