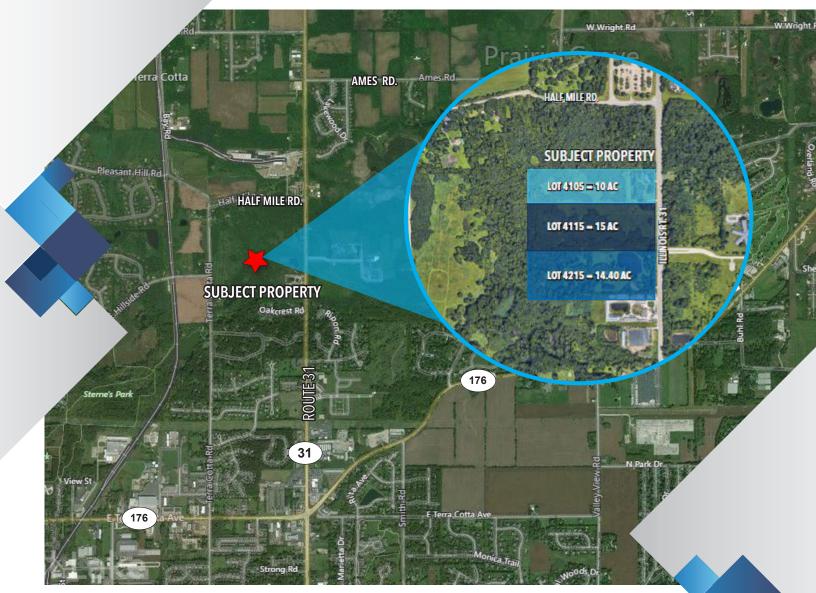

## AVAILABLE FOR SALE ± 40 ACRES 4105 S. ROUTE 31 | CRYSTAL LAKE, ILLINOIS

- Extensive 1320' Frontage Along Route 31
- McHenry County
- Zoned Agricultural / Residential
  Potential Commercial / Retail / Residential Type Use
- Possible to Annex to Either Prairie Grove or Crystal Lake
- Real Estate Taxes: \$25,599
- Sale Price: \$2,695,000