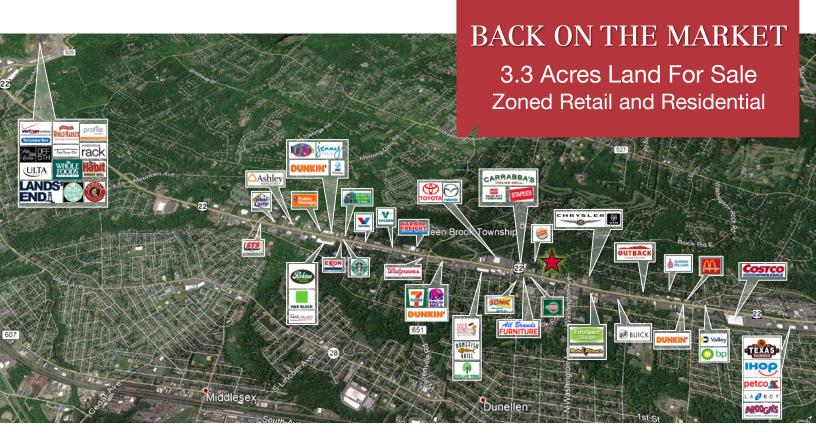

# BACK ON THE MARKET

3.3 Acres Land For Sale Zoned Retail and Residential

> 5 Acres Retail

> > STUMP

±1.8 Acres Residential

Green Brook, New Jersey

## Location

The property has excellent visibility and immediate access onto Route 22, the most heavily trafficked retail corridor in Central/Northern New Jersey. The diverse mix of regional & national retailers attracted to this market is a testimony to its desirability. This densely populated area is located just 33 miles from New York and 7 miles to Interstate 287.

| AREA DEMOGRAPHICS     |                         |          |          |
|-----------------------|-------------------------|----------|----------|
|                       | 1 Mile                  | 3 Miles  | 5 Miles  |
| 2019 Population       | 7,750                   | 96,771   | 218,835  |
| 2019 Total Households | 2,672                   | 32,143   | 73,243   |
| Avg. Household Income | \$83,342                | \$84,172 | \$86,559 |
| Traffic Count         | 54,516 Vehicles Per Day |          |          |