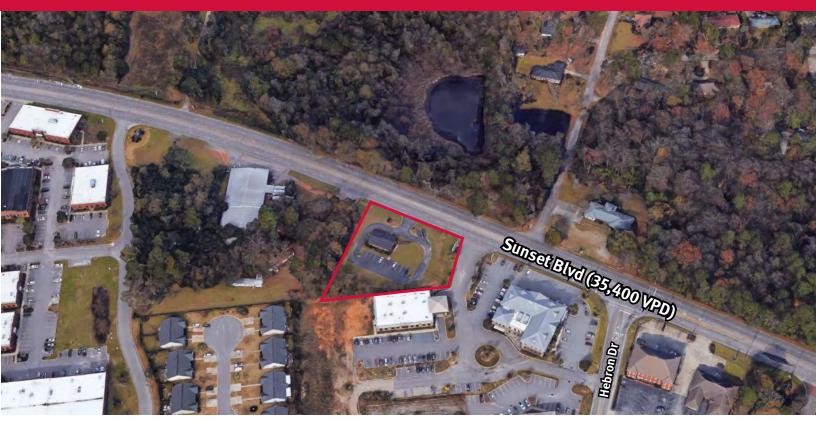

# **3119 SUNSET BLVD**

West Columbia, South Carolina

#### **±1 ACRE NEAR LEXINGTON MEDICAL CENTER**

- ±1 Acre
- Less than one mile from Lexington Medical Center, I-26 and I-20
- Full Access Curb-Cut
- Traffic Count on Sunset Blvd: 35,400 VPD
- Traffic Count on I-26 at Sunset Blvd: 79,800 VPD
- SALES PRICE: <del>\$800,000</del>

\$749,950