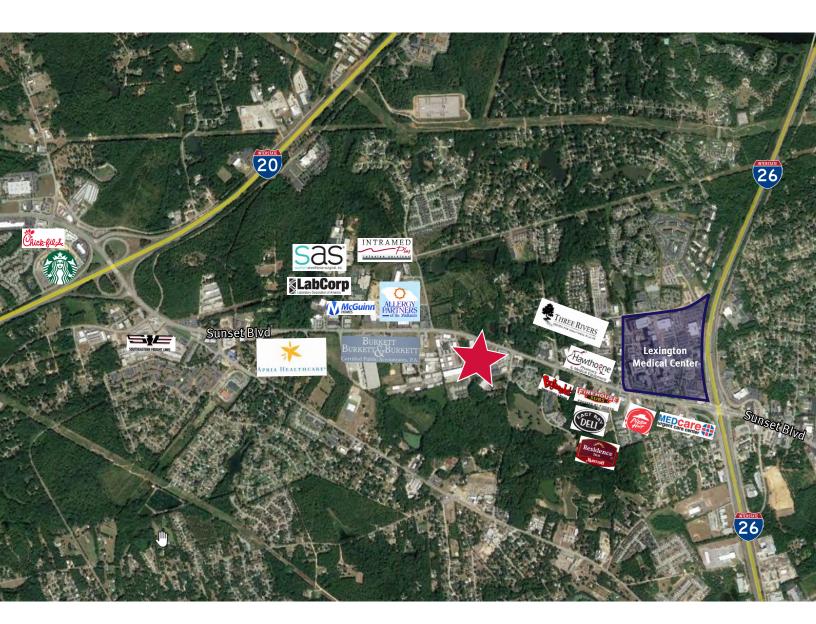

#### **±1 ACRE NEAR LEXINGTON MEDICAL CENTER**

- ±1 Acre
- Less than one mile from Lexington Medical Center, I-26 and I-20
- Full Access Curb-Cut
- Traffic Count on Sunset Blvd: 35,400 VPD
- Traffic Count on I-26 at Sunset Blvd: 79,800 VPD
- SALES PRICE: <del>\$800,000</del>