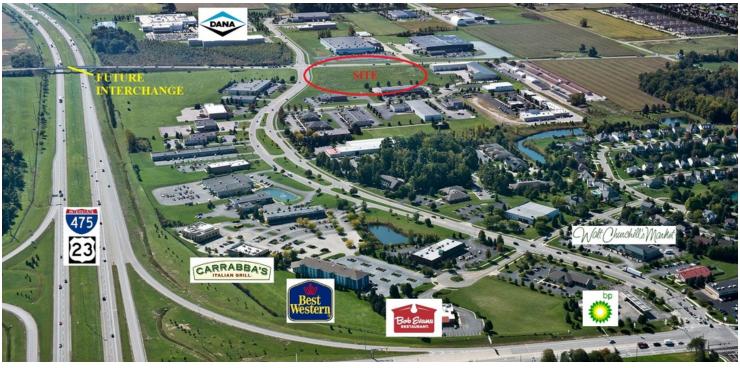

#### **PROPERTY OVERVIEW**

Signalized intersection

I-475/US 23 highway access less than 1 mile

60,000+ VPD traffic count

New highway interchange announced at I-475 & 20A

Close proximity to both business & residential development