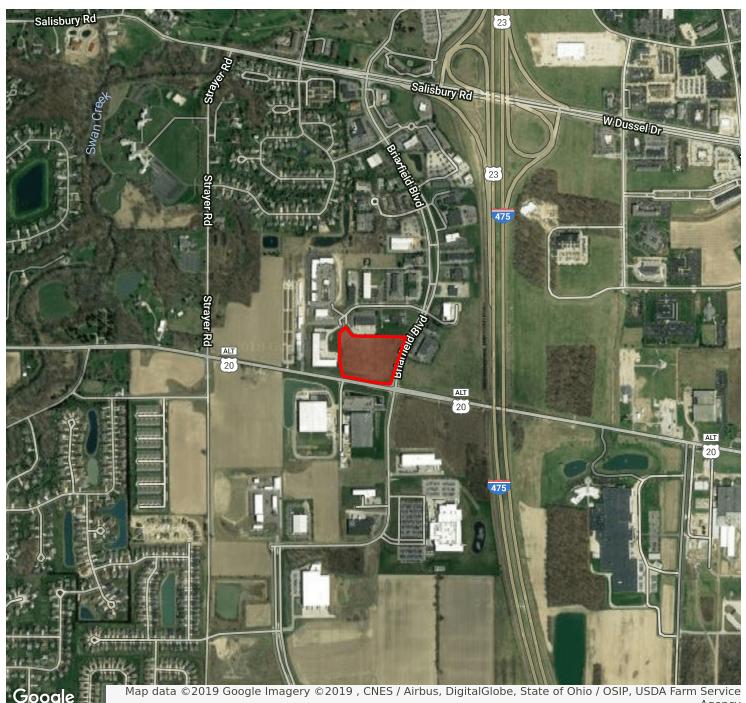

#### **OFFERING SUMMARY**

Sale Price: Build to Suit

**Ground Lease** 

Lot Size: 4.41 Acres

Zoning: Office/Lt. Industrial

Parcel #: 38-86064

Frontage: 400 +/-

Splits Available: Approval of Owner

Dimensions: Irregular

Topography: Level

Environmental: Clean

Property Taxes: \$3,152.10/half

#### **PROPERTY OVERVIEW**

Signalized intersection

I-475/US 23 highway access less than 1 mile

60,000+ VPD traffic count

New highway interchange announced at I-475 & 20A

Close proximity to both business & residential development