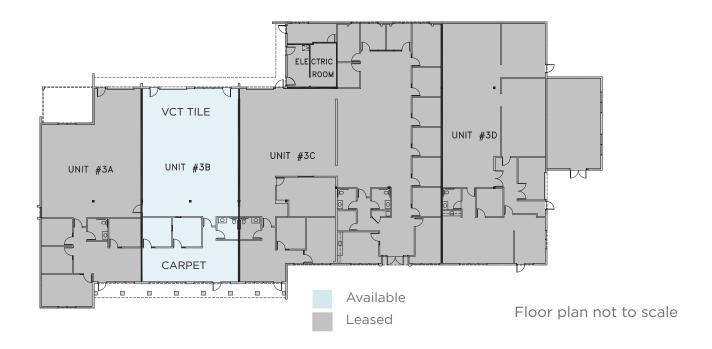

FOR LEASE

# 8430 Central Avenue Newark, California



#### **DUMBARTON BUSINESS PARK**

Suite B: ±3,168 SF

## **Property Highlights**

- Excellent Access to Dumbarton Bridge, Highways 84, 880 and 680
- High Image Single Story Brick Design
- 100% HVAC
- See Floor Plans for Suite Details



#### **Brian McCarthy**

Senior Director +1 650 320 0244 brian.mccarthy@cushwake.com LIC #00766816

View Site Specific COVID 19 Prevention Plan

525 University Avenue, Suite 220 Palo Alto, CA 94301 main +1 650 852 1200 fax +1 650 856 1098 cushmanwakefield.com

#### FOR LEASE

# 8430 Central Avenue Newark, California

### Floor Plan

Suite B: ±3,168 SF



#### Site Plan



525 University Avenue, Suite 220 Palo Alto, CA 94301 main +1 650 852 1200 fax +1 650 856 1098 cushmanwakefield.com