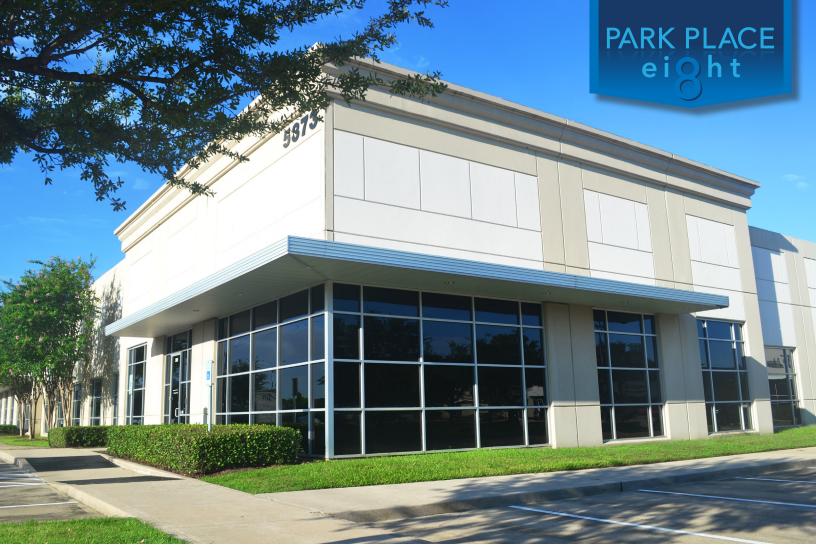

## FOR LEASE 18,844 SF

**OFFICE / WAREHOUSE SPACE | NORTHWEST SUBMARKET** 

- 18,844 SF Total available for lease 11,299 SF Office | 7,545 SF Warehouse
- Excellent Beltway visibility and access to Hwy 290, Beltway 8 and I-10
- End-cap space with a strong corporate identity provides a productive working environment
- Tilt-up concrete construction
- Covered parking area
- Professional landscaping
- Grade level
- 19' Average clear height

## FOR LEASE 18,844 SF

5373 W. Sam Houston Pky N. | Suite 260 | Houston, TX 77041