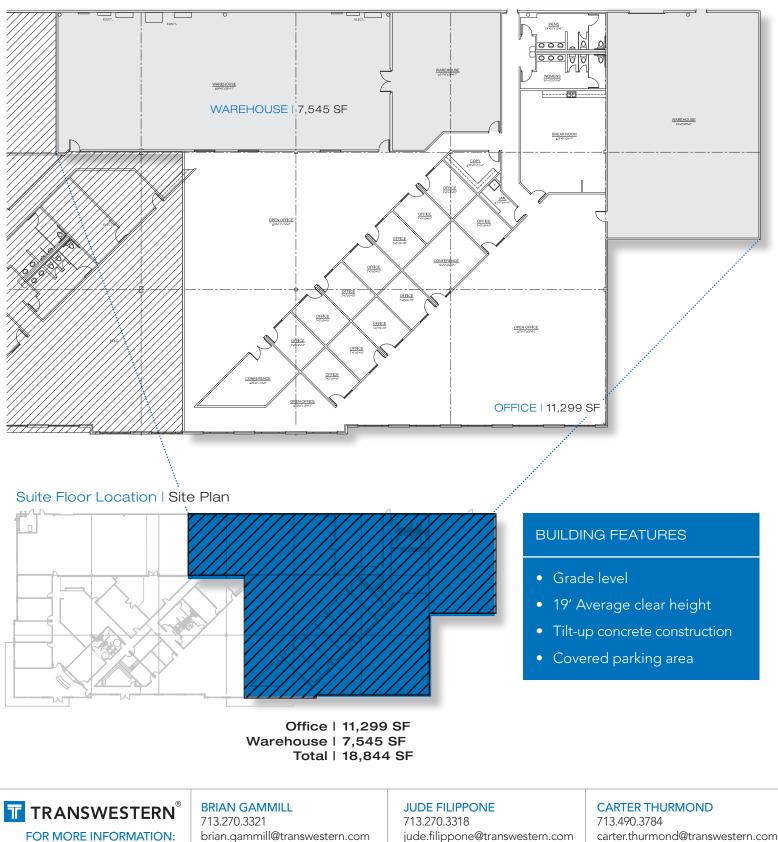

## Warehouse/Office Space Available | Floor Plan

PARK PLACE

eiQht

The information provided herein was obtained from sources believed reliable, however, Transwestern makes no guarantees, warranties or representations as to the completeness or accuracy thereof. The presentation of this property is submitted subject to errors, omissions, change of price or conditions, prior to sale or lease, or withdrawal without notice.

## FOR LEASE 18,844 SF

**OFFICE / WAREHOUSE SPACE | NORTHWEST SUBMARKET** 

- 18,844 SF Total available for lease 11,299 SF Office | 7,545 SF Warehouse
- Excellent Beltway visibility and access to Hwy 290, Beltway 8 and I-10
- End-cap space with a strong corporate identity provides a productive working environment
- Tilt-up concrete construction
- Covered parking area
- Professional landscaping
- Grade level
- 19' Average clear height